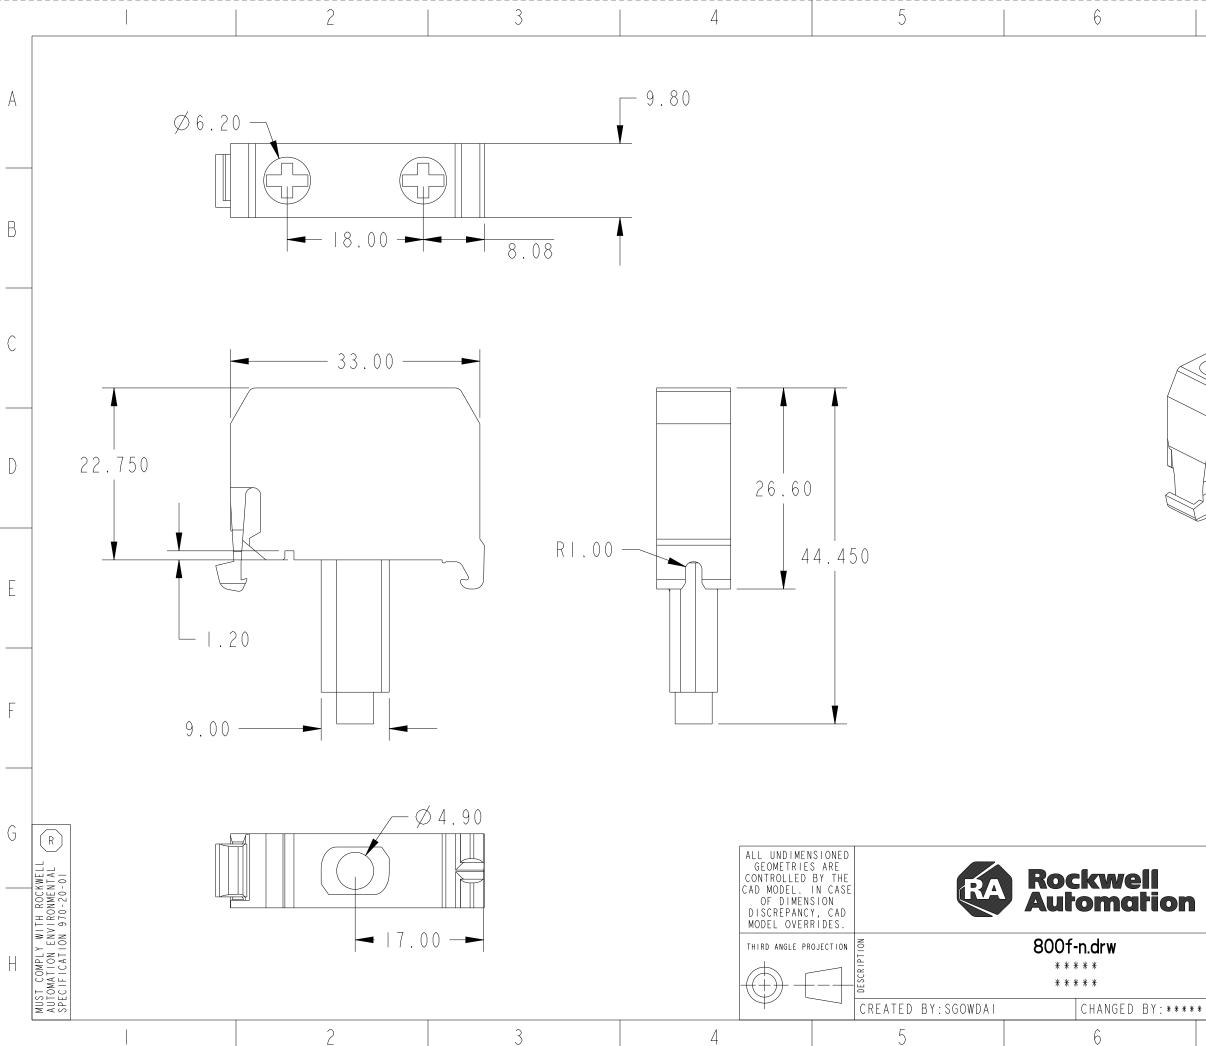

## 8 CRITICAL TO QUALITY CLASSIFICATION TABLE P=PERFORMANCE, F=FIT, A=ASSEMBLY X=IDENTIFIES APPLICABLE CLASSIFICATION(S) ©=ENGINEERING AND/OR MANUFACTURING REQUIREMENT ®=REGULATORY REQUIREMENT-CONFORMANCE IS MANDATORY А DRAWING COMMENTS R ZONE ROHS GI-HI Х В С D E G CONFIDENTIAL AND PROPRIETARY INFORMATION. THIS DOCUMENT CONTAINS CONFIDENTIAL AND PROPRIETARY INFORMATION OF ROCKWELL AUTOMATION, INC. AND MAY NOT BE USED, COPIED OR DISCLOSED TO OTHERS, EXCEPT WITH THE AUTHORIZED WRITTEN PERMISSION OF ROCKWELL AUTOMATION, INC. DATE: 2020-07-23 SHEET I OF I Н SIZE DIR VER XXXX 01 В 7

8