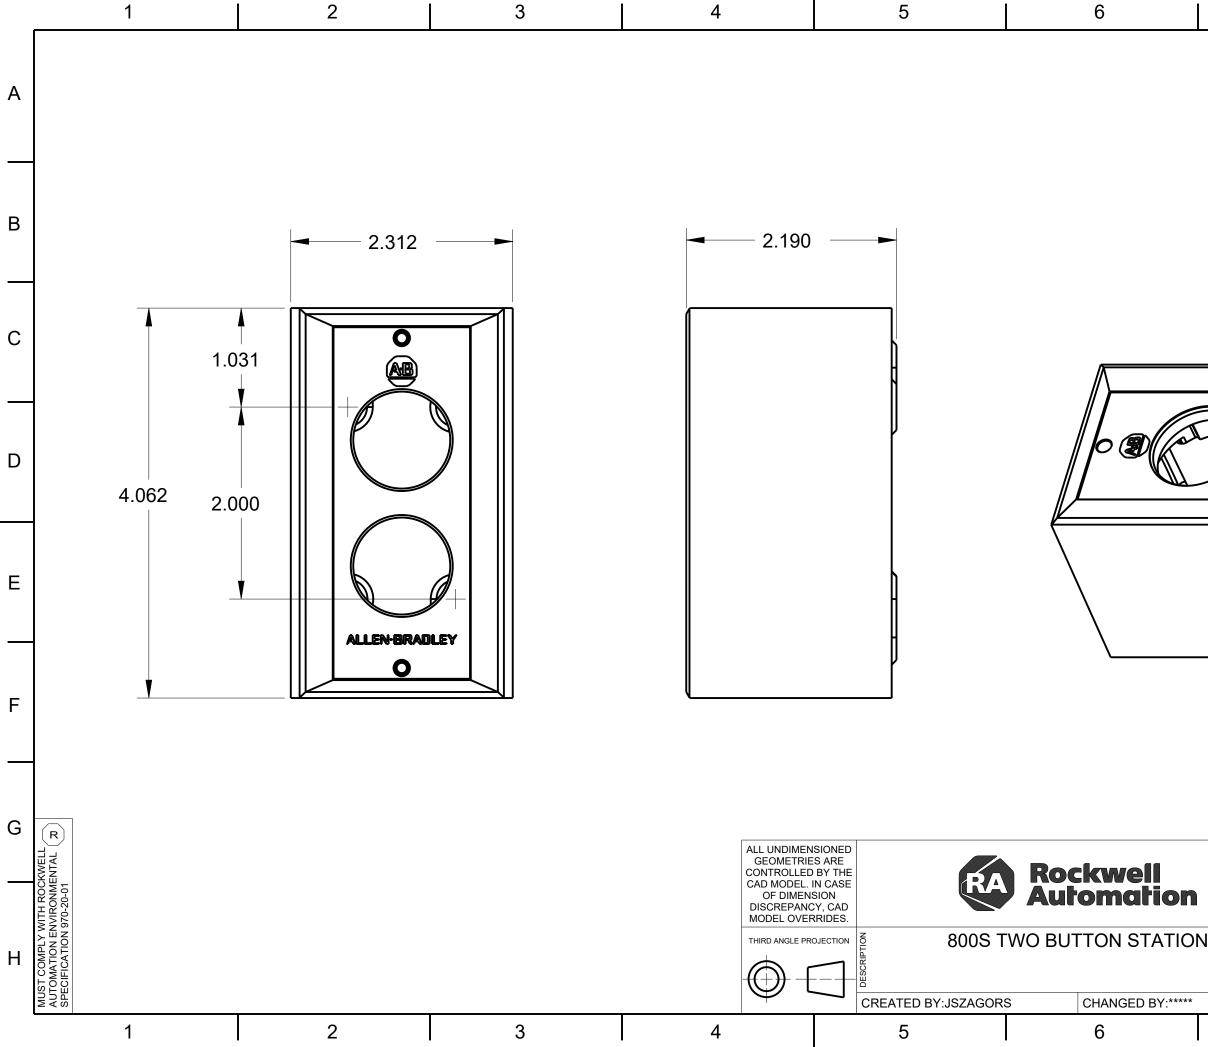

| 7             | ,               |                                                                                   | 8                                                                |              |
|---------------|-----------------|-----------------------------------------------------------------------------------|------------------------------------------------------------------|--------------|
|               | P=PERFO         |                                                                                   | A=ASSEMBLY<br>ASSIFICATION(S)<br>URING REQUIRE<br>DRMANCE IS MAN |              |
|               |                 |                                                                                   |                                                                  | В