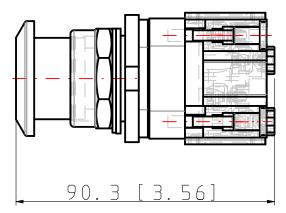

## **Product Details**

| Catalog Number    | 800TC-FX1A                     |  |
|-------------------|--------------------------------|--|
| Description       | 2-position - Non-illuminated   |  |
| Protection Rating | T - Metal, Type 4/13           |  |
| Fingersafe Guards | C - Guards on Terminals        |  |
| Head Type         | FX - Mushroom head (push-pull) |  |
| Color Cap         | 1 - Green                      |  |
| Contact Blocks    | A - 1 N.O 1 N.C.               |  |

## 2D derivation

expanding **human possibility** 