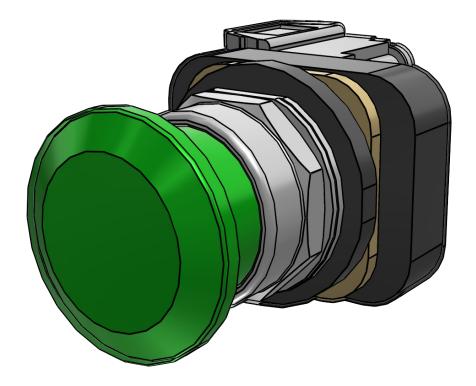

## 3D View

Interactive 3D graphic, click to activate and rotate.

expanding **human possibility** 