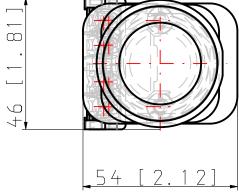

Pull & Push-Pull/Twist Release

Catalog number: 800TC-FX1A



2-position - Non-illuminated

- expanding **human possibility**°









## **Product Details**

| Catalog Number    | 800TC-FX1A                     |  |
|-------------------|--------------------------------|--|
| Description       | 2-position - Non-illuminated   |  |
| Protection Rating | T - Metal, Type 4/13           |  |
| Fingersafe Guards | C - Guards on Terminals        |  |
| Head Type         | FX - Mushroom head (push-pull) |  |
| Color Cap         | 1 - Green                      |  |
| Contact Blocks    | A - 1 N.O 1 N.C.               |  |

— expanding **human possibility**"









## 3D View



Interactive 3D graphic, click to activate and rotate.

expanding **human possibility** 









## 2D derivation









expanding **human possibility**