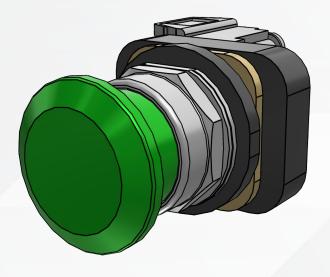

## 800T 2 Position Push-Pull & Push-Pull/Twist Release

Catalog number: 800TC-FX1A

2-position - Non-illuminated

- expanding **human possibility**°

## **Product Details**

| Catalog Number    | 800TC-FX1A                     |  |
|-------------------|--------------------------------|--|
| Description       | 2-position - Non-illuminated   |  |
| Protection Rating | T - Metal, Type 4/13           |  |
| Fingersafe Guards | C - Guards on Terminals        |  |
| Head Type         | FX - Mushroom head (push-pull) |  |
| Color Cap         | 1 - Green                      |  |
| Contact Blocks    | A - 1 N.O 1 N.C.               |  |