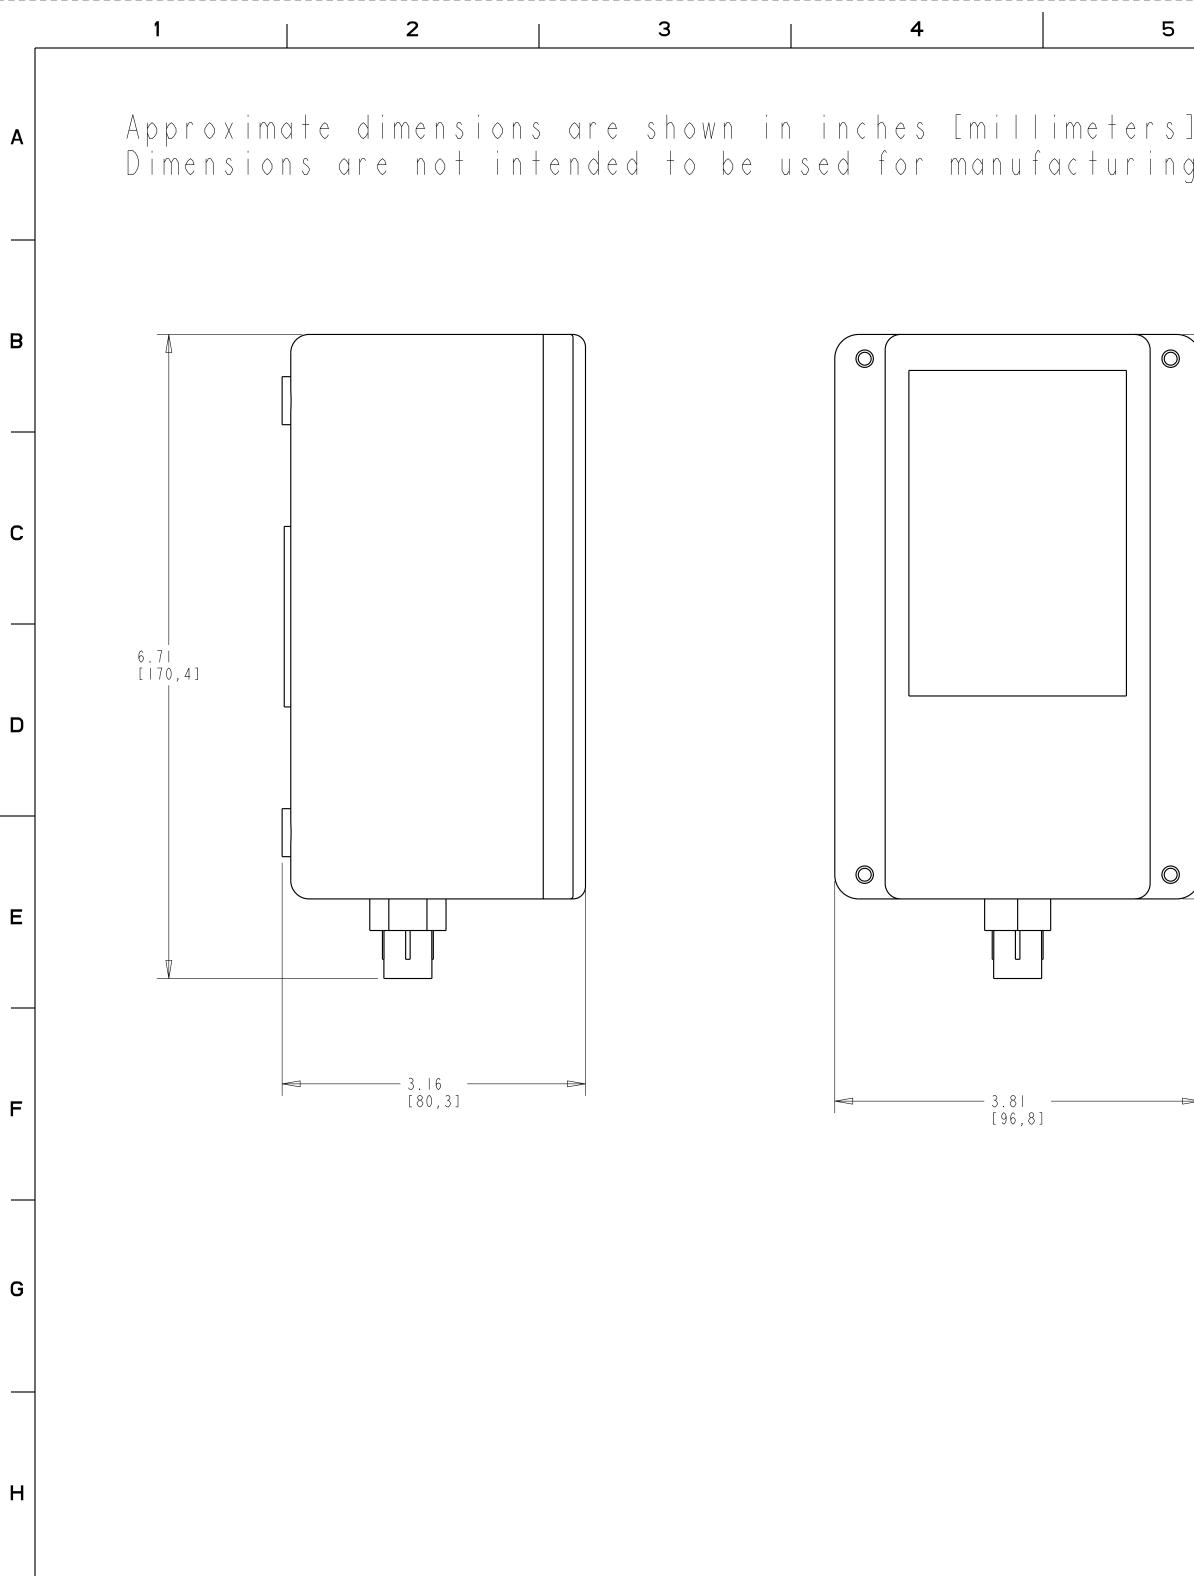

| 5              | 6                                  | 7 | 8                                                                                                                                                                                                                                                             |
|----------------|------------------------------------|---|---------------------------------------------------------------------------------------------------------------------------------------------------------------------------------------------------------------------------------------------------------------|
| 3].<br>Ig purp | OSES.                              |   |                                                                                                                                                                                                                                                               |
|                | _                                  |   |                                                                                                                                                                                                                                                               |
| 5.88<br>[149,  | , 4]                               |   |                                                                                                                                                                                                                                                               |
|                |                                    |   |                                                                                                                                                                                                                                                               |
|                |                                    |   | CONFIDENTIAL AND PROPRIETARY INFORMATION.<br>OCUMENT CONTAINS CONFIDENTIAL AND PROPRIETARY<br>MATION OF ROCKWELL AUTOMATION, INC. AND MAY<br>USED, COPIED OR DISCLOSED TO OTHERS, EXCEPT<br>THE AUTHORIZED WRITTEN PERMISSION OF ROCKWELL<br>AUTOMATION, INC. |
|                | 836-A<br>Pressure Con<br>Drawn by: |   | Sheet   Of  <br>ver                                                                                                                                                                                                                                           |