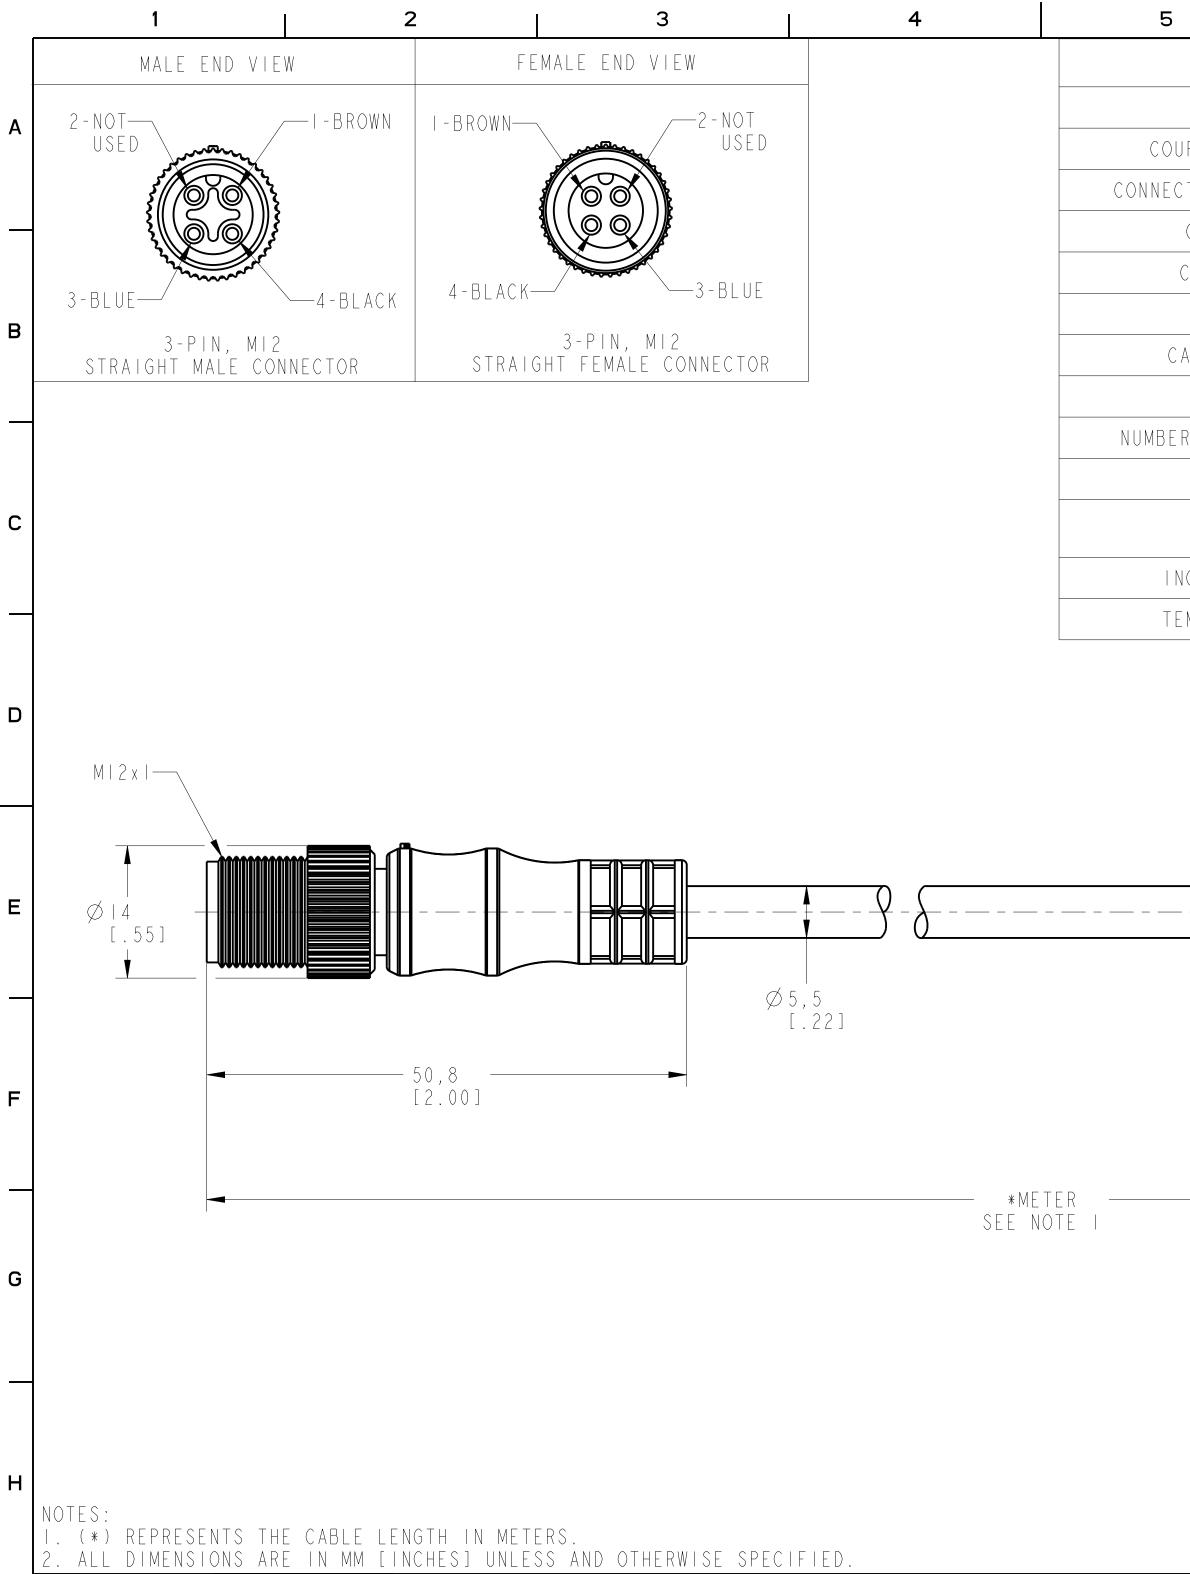

| 6                                    | 7 8