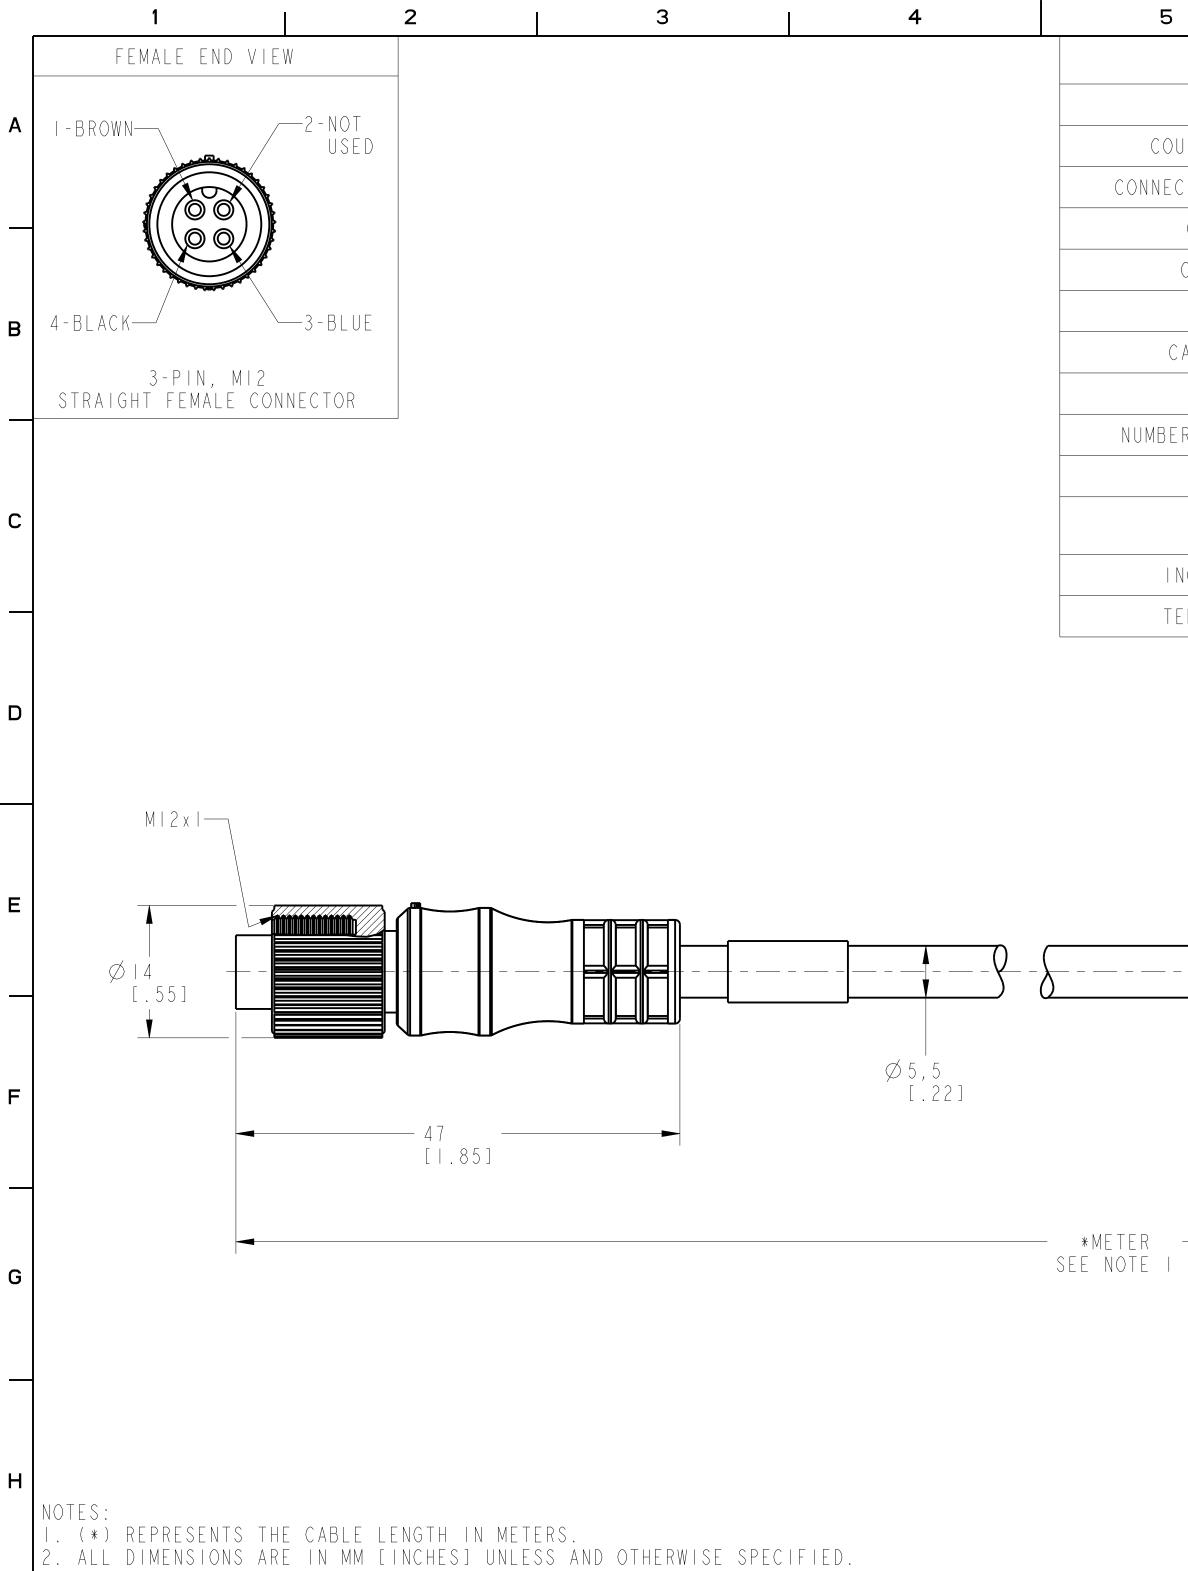

| 5 <b>6</b><br>SPF      | CIFICATIONS 8                                                                                  |  |  |  |
|------------------------|------------------------------------------------------------------------------------------------|--|--|--|
| CERTIFICATIONS         | UL RECOGNIZED AND CSA CERTIFIED                                                                |  |  |  |
| UPLING NUT MATERIAL    | EPOXY-COATED ZINC                                                                              |  |  |  |
| CTOR OVERMOLD MATERIAL | OIL RESISTANT PUR                                                                              |  |  |  |
| CONTACT PLATING        | GOLD OR GOLD FLASH OVER PALLADIUM-NICKEL                                                       |  |  |  |
| CONTACT MATERIAL       | BRASS OR COPPER ALLOY                                                                          |  |  |  |
| CABLE TYPE             | PVC, 22AWG, 300V                                                                               |  |  |  |
| CABLE JACKET COLOR     | YELLOW                                                                                         |  |  |  |
| BEND RADIUS            | IO X DIAMETER                                                                                  |  |  |  |
| ER OF CONDUCTORS [AWG] | 3x22 AWG                                                                                       |  |  |  |
| SHIELDING              | UNSHIELDED                                                                                     |  |  |  |
| CABLE RATING           | UL AWM STYLE 2661 VW-1 105C 300V, CSA AWM A/B<br>1/11 80C 300V FTI, UV OIL AND WATER RESISTANT |  |  |  |
| NGRESS PROTECTION      | IP67, NEMA 6P                                                                                  |  |  |  |
| EMPERATURE RATING      | $-20^{\circ} \dots + 105^{\circ}C (-4^{\circ} \dots + 221^{\circ}F)$                           |  |  |  |
|                        |                                                                                                |  |  |  |
|                        | 76,2<br>[3.0]                                                                                  |  |  |  |
|                        |                                                                                                |  |  |  |