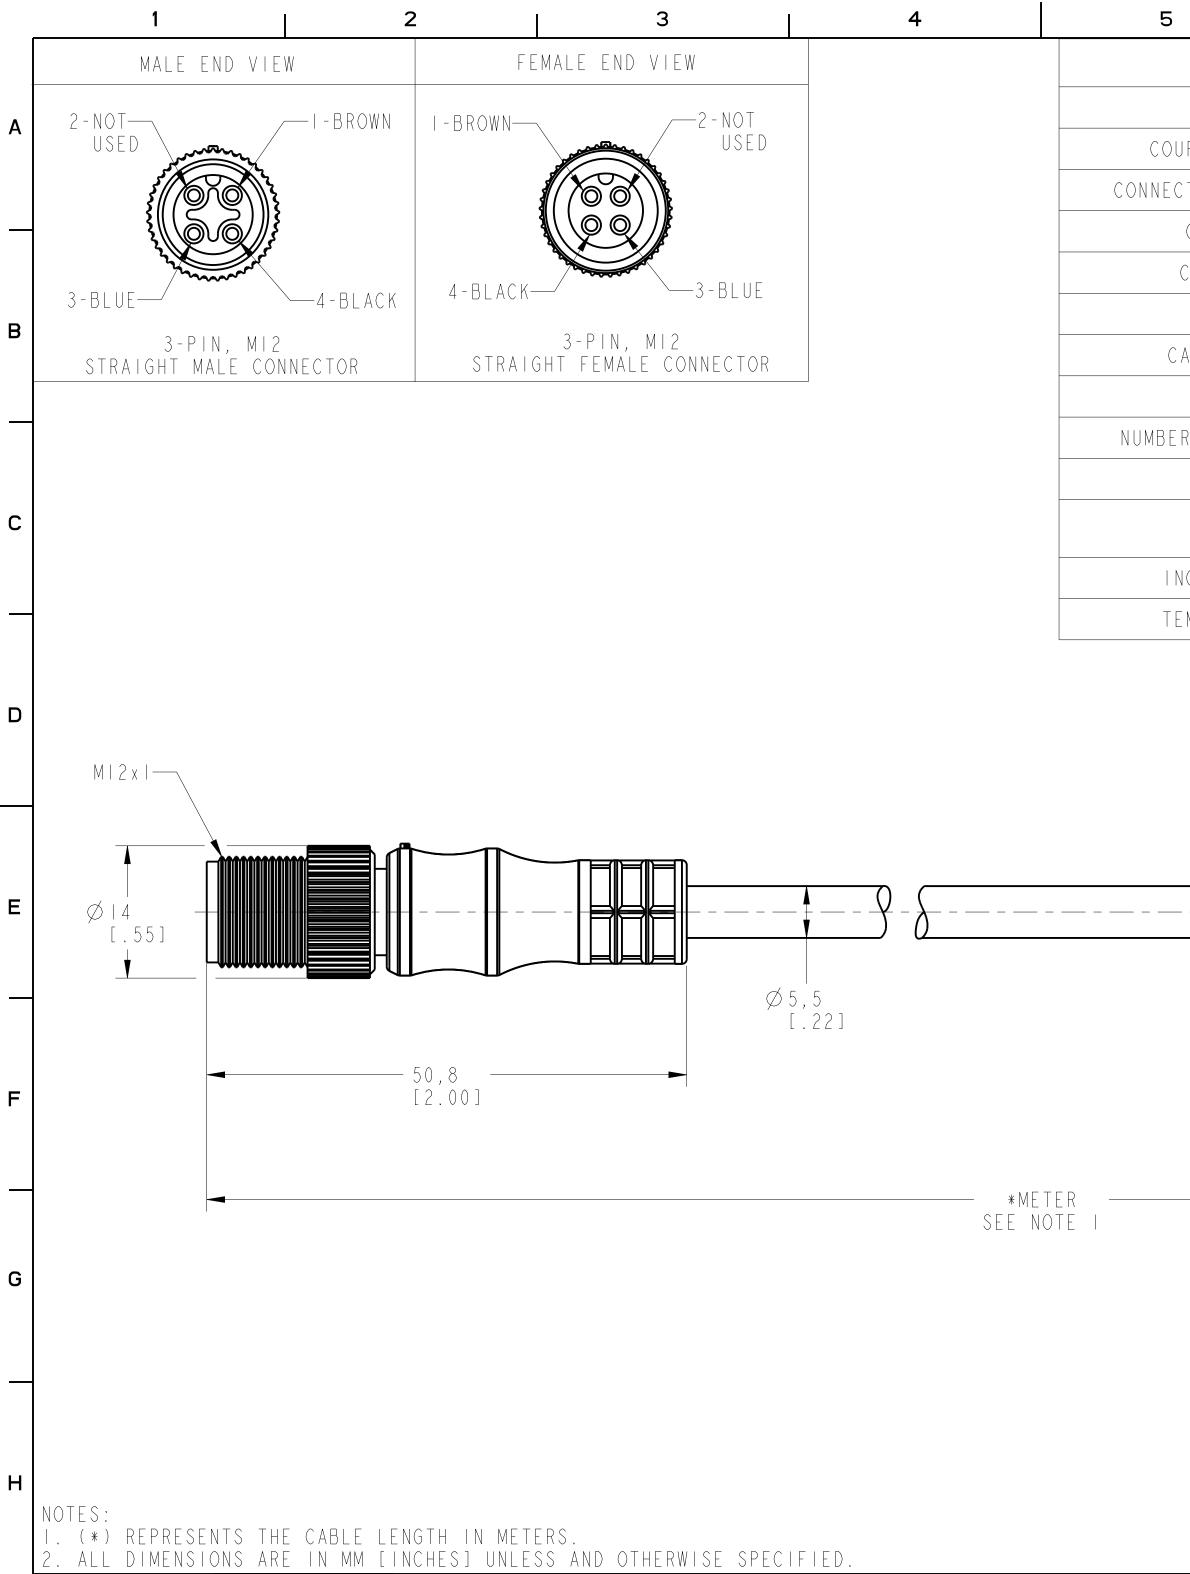

|                       | 7 8