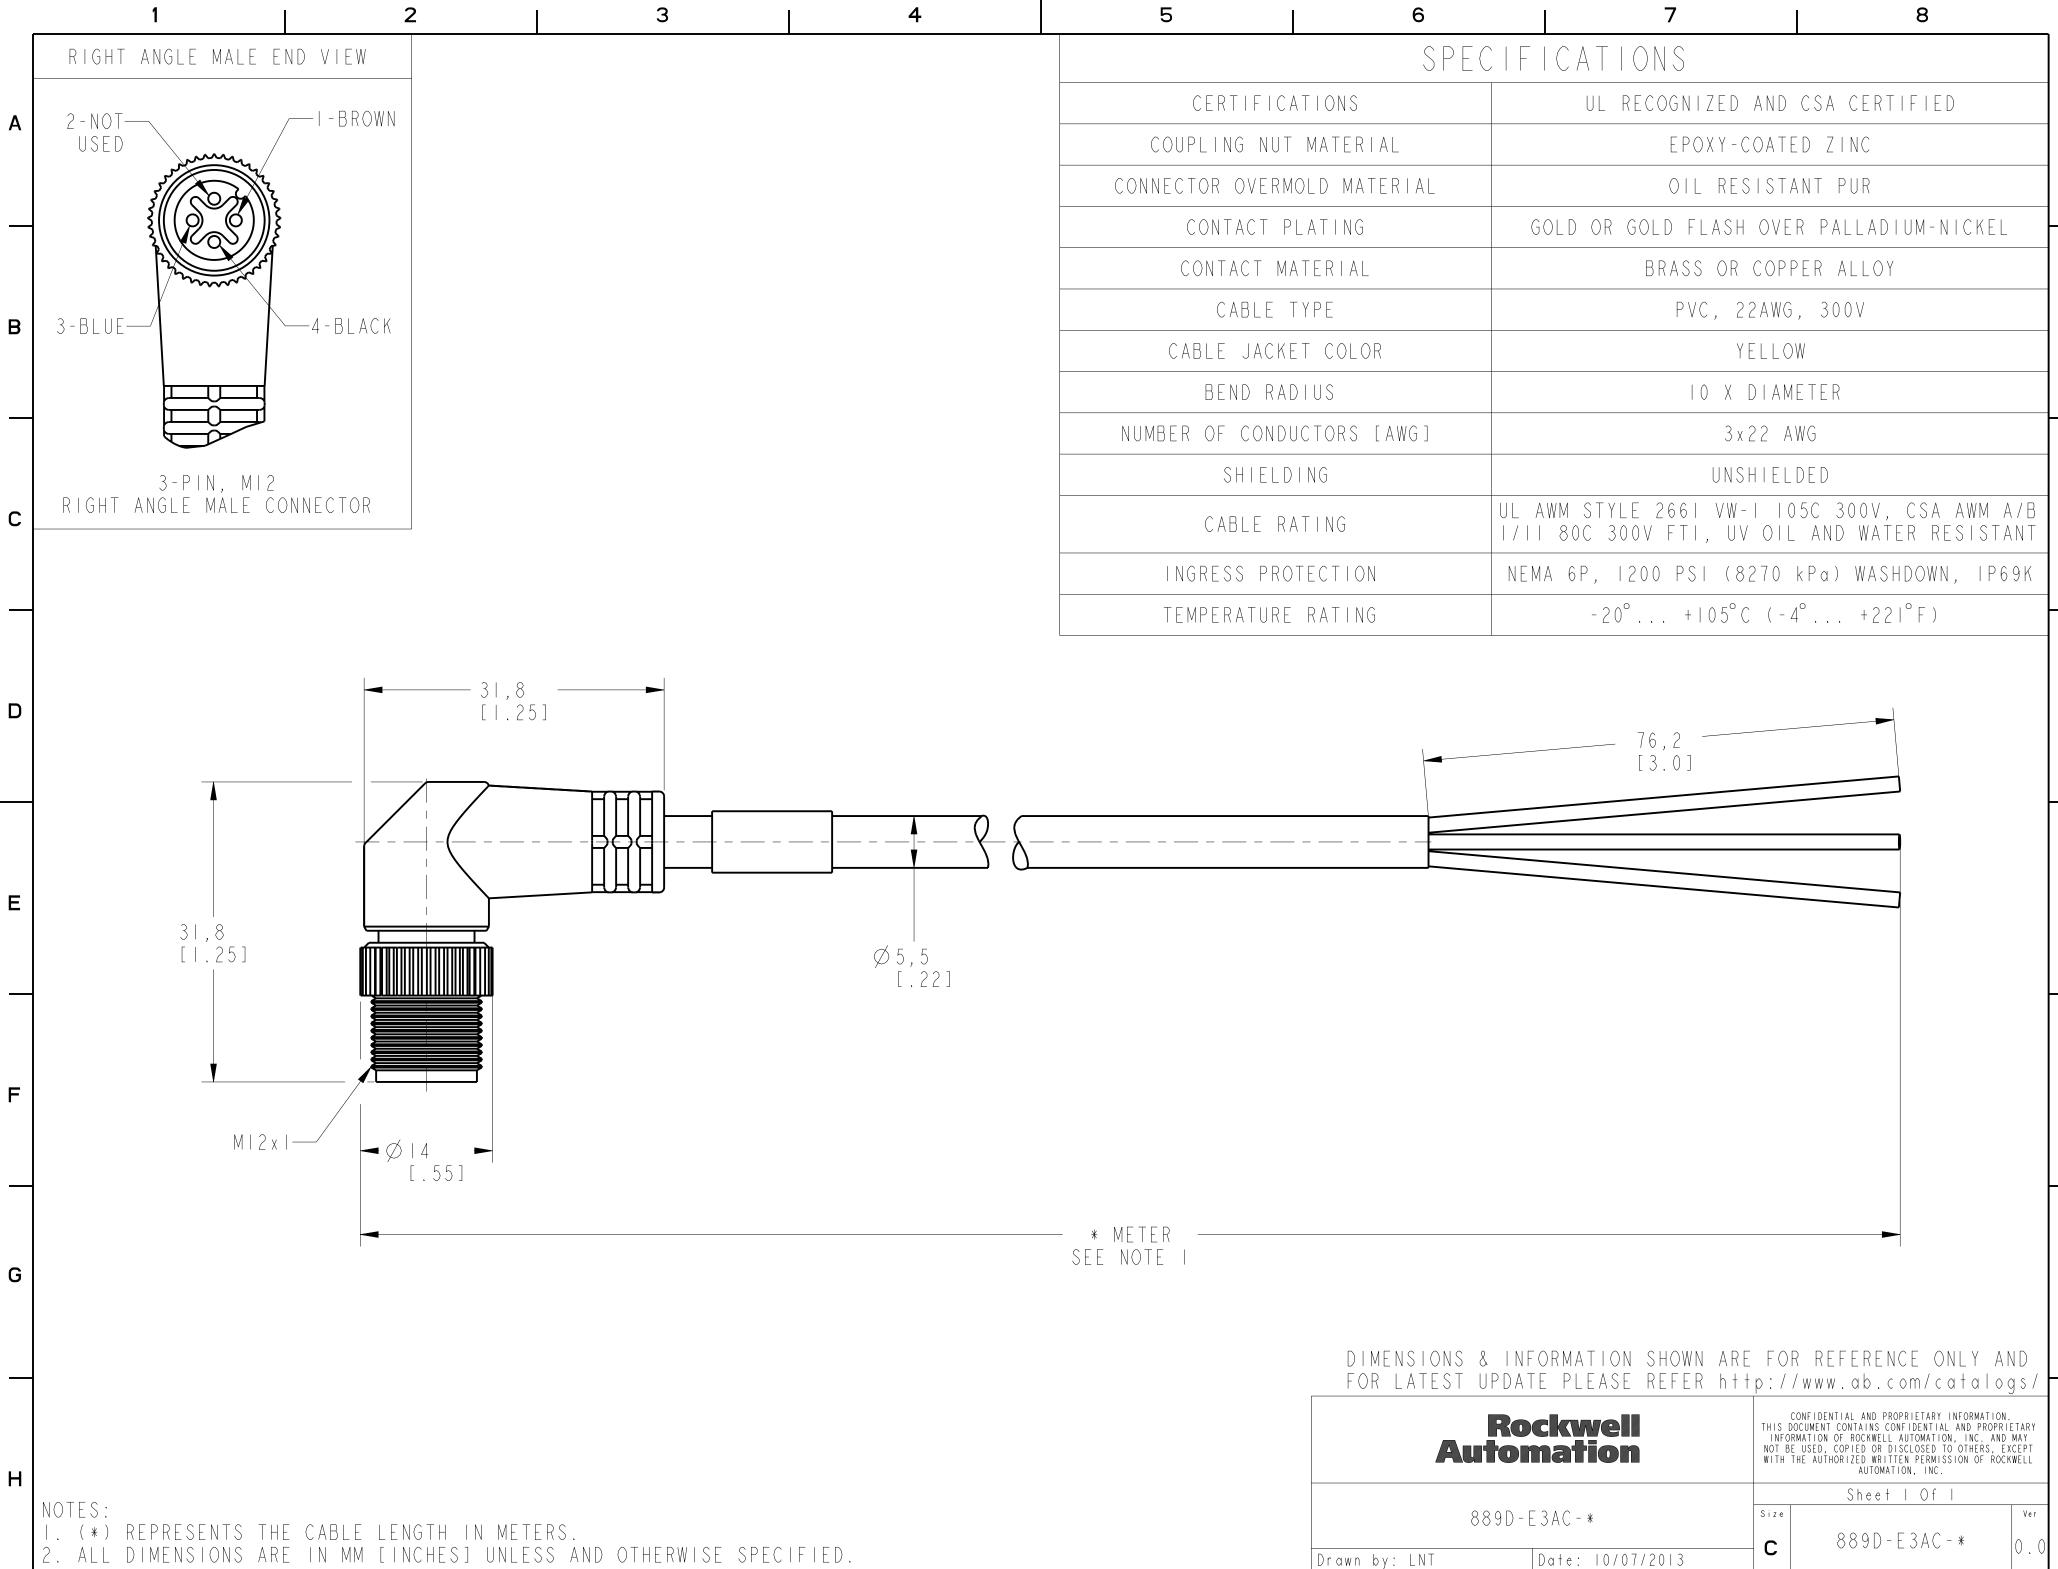

| 5 | 6 | 7 | 8 |  |
|---|---|---|---|--|
|   |   |   |   |  |

|                        | 6    |                                                                                                | /               | 8          |
|------------------------|------|------------------------------------------------------------------------------------------------|-----------------|------------|
|                        | SPE( |                                                                                                | I C A T I O N S |            |
| CERTIFICATIONS         |      | UL RECOGNIZED AND CSA CERTIFIED                                                                |                 |            |
| OUPLING NUT MATERIAL   |      | EPOXY-COATED ZINC                                                                              |                 |            |
| CTOR OVERMOLD MATERIAL |      | OIL RESISTANT PUR                                                                              |                 |            |
| CONTACT PLATING        |      | GOLD OR GOLD FLASH OVER PALLADIUM-NICKEL                                                       |                 |            |
| CONTACT MATERIAL       |      | BRASS OR COPPER ALLOY                                                                          |                 |            |
| CABLE TYPE             |      | PVC, 22AWG, 300V                                                                               |                 |            |
| CABLE JACKET COLOR     |      | YELLOW                                                                                         |                 |            |
| BEND RADIUS            |      | IO X DIAMETER                                                                                  |                 |            |
| ER OF CONDUCTORS [AWG] |      | 3 x 2 2 A W G                                                                                  |                 |            |
| SHIELDING              |      | UNSHIELDED                                                                                     |                 |            |
| CABLE RATING           |      | UL AWM STYLE 2661 VW-1 105C 300V, CSA AWM A/B<br>1/11 80C 300V FTI, UV OIL AND WATER RESISTANT |                 |            |
| NGRESS PROTECTION      |      | NEMA 6P, I200 PSI (8270 kPa) WASHDOWN, IP69K                                                   |                 |            |
| EMPERATURE RATING      |      |                                                                                                | -20°+105°C (-2  | 4° +221°F) |