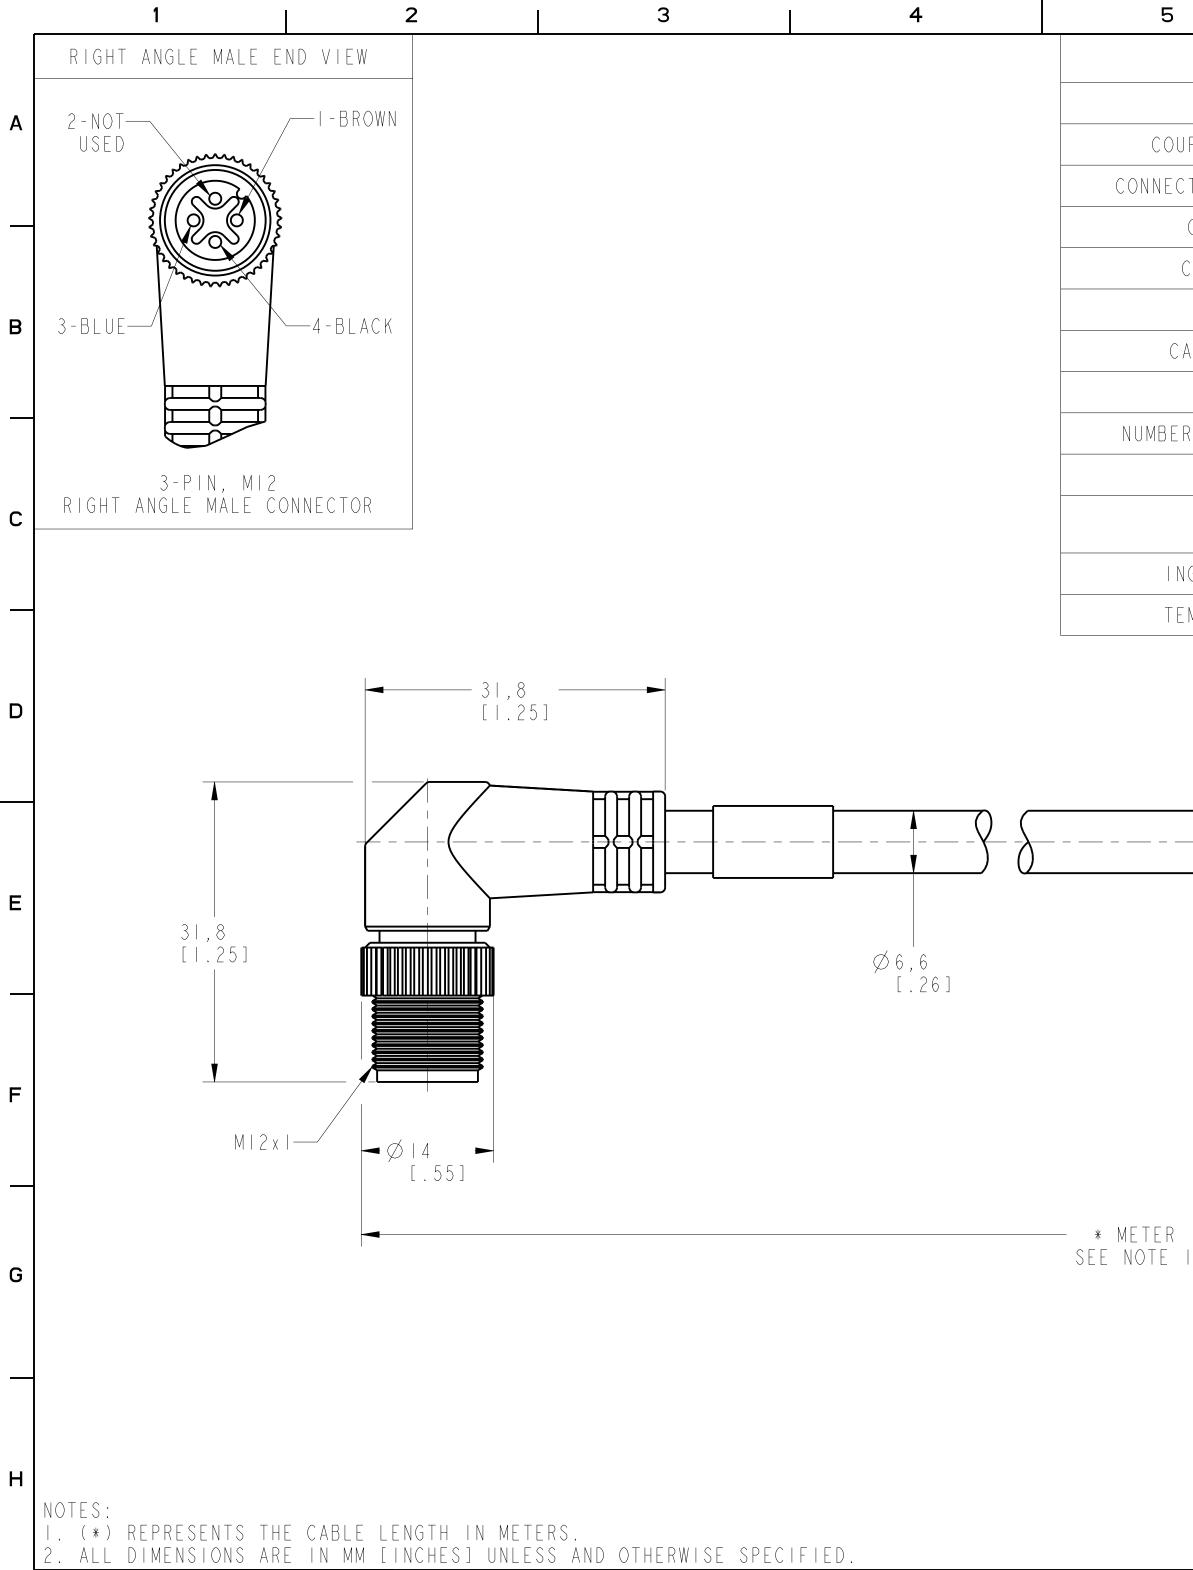

| ; | 6 | 1 | 7 | 1 | 8 |  |
|---|---|---|---|---|---|--|
| ) |   |   | / |   | 0 |  |

| CERTIFICATIONS         | FICATIONS                                                                                      |                                                                                                                                              |  |  |  |
|------------------------|------------------------------------------------------------------------------------------------|----------------------------------------------------------------------------------------------------------------------------------------------|--|--|--|
| CERTIFICATIONS         |                                                                                                |                                                                                                                                              |  |  |  |
|                        | UL RECOGNIZED AND CSA CERTIFIED                                                                |                                                                                                                                              |  |  |  |
| UPLING NUT MATERIAL    | EPOXY-COATED ZINC                                                                              |                                                                                                                                              |  |  |  |
| CTOR OVERMOLD MATERIAL | OIL RESISTANT PUR                                                                              |                                                                                                                                              |  |  |  |
| CONTACT PLATING        | GOLD OR GOLD FLASH OVER PALLADIUM-NICKEL                                                       |                                                                                                                                              |  |  |  |
| CONTACT MATERIAL       | BRASS OR COPPER ALLOY                                                                          |                                                                                                                                              |  |  |  |
| CABLE TYPE             | PVC, I8AWG, 300V                                                                               |                                                                                                                                              |  |  |  |
| CABLE JACKET COLOR     | YELLOW                                                                                         |                                                                                                                                              |  |  |  |
| BEND RADIUS            | IO X DIAMETER                                                                                  |                                                                                                                                              |  |  |  |
| ER OF CONDUCTORS [AWG] | 3x18 AWG                                                                                       |                                                                                                                                              |  |  |  |
| SHIELDING              | UNSHIELDED                                                                                     |                                                                                                                                              |  |  |  |
|                        | UL AWM STYLE 20866 VW-I 80C 300V, CSA AWM A/B<br>I/II 80C 300V FTI, UV OIL AND WATER RESISTANT |                                                                                                                                              |  |  |  |
|                        | NEMA 6P, I200 PSI (8270 kPa) WASHDOWN, IP69K                                                   |                                                                                                                                              |  |  |  |
| EMPERATURE RATING      | -20° +80°C (-4° +176°F)                                                                        |                                                                                                                                              |  |  |  |
|                        |                                                                                                |                                                                                                                                              |  |  |  |
|                        |                                                                                                |                                                                                                                                              |  |  |  |
|                        |                                                                                                |                                                                                                                                              |  |  |  |
|                        |                                                                                                |                                                                                                                                              |  |  |  |
|                        |                                                                                                |                                                                                                                                              |  |  |  |
|                        |                                                                                                |                                                                                                                                              |  |  |  |
|                        |                                                                                                |                                                                                                                                              |  |  |  |
|                        |                                                                                                |                                                                                                                                              |  |  |  |
|                        |                                                                                                |                                                                                                                                              |  |  |  |
|                        |                                                                                                |                                                                                                                                              |  |  |  |
|                        |                                                                                                |                                                                                                                                              |  |  |  |
|                        |                                                                                                |                                                                                                                                              |  |  |  |
|                        |                                                                                                |                                                                                                                                              |  |  |  |
| DIMENSIONS & I         | NFORMATION SHOWN ARE FC                                                                        | B BEEEBENICE ONLY AND                                                                                                                        |  |  |  |
|                        | ATE PLEASE REFER http:/                                                                        |                                                                                                                                              |  |  |  |
|                        |                                                                                                | CONFIDENTIAL AND PROPRIETARY INFORMATION.<br>DOCUMENT CONTAINS CONFIDENTIAL AND PROPRIETARY<br>DRMATION OF ROCKWELL AUTOMATION, INC. AND MAY |  |  |  |
| Auto                   | mation                                                                                         | NOT BE USED, COPIED OR DISCLOSED TO OTHERS, EXCEPT<br>WITH THE AUTHORIZED WRITTEN PERMISSION OF ROCKWELL<br>AUTOMATION, INC.                 |  |  |  |
| 8890                   | - E 3 U E - *                                                                                  | Sheet   Of  <br>Ver                                                                                                                          |  |  |  |
| Drawn by: LNT          | Date: 11/14/2013 C                                                                             | 889D-E3UE-* 0.0                                                                                                                              |  |  |  |