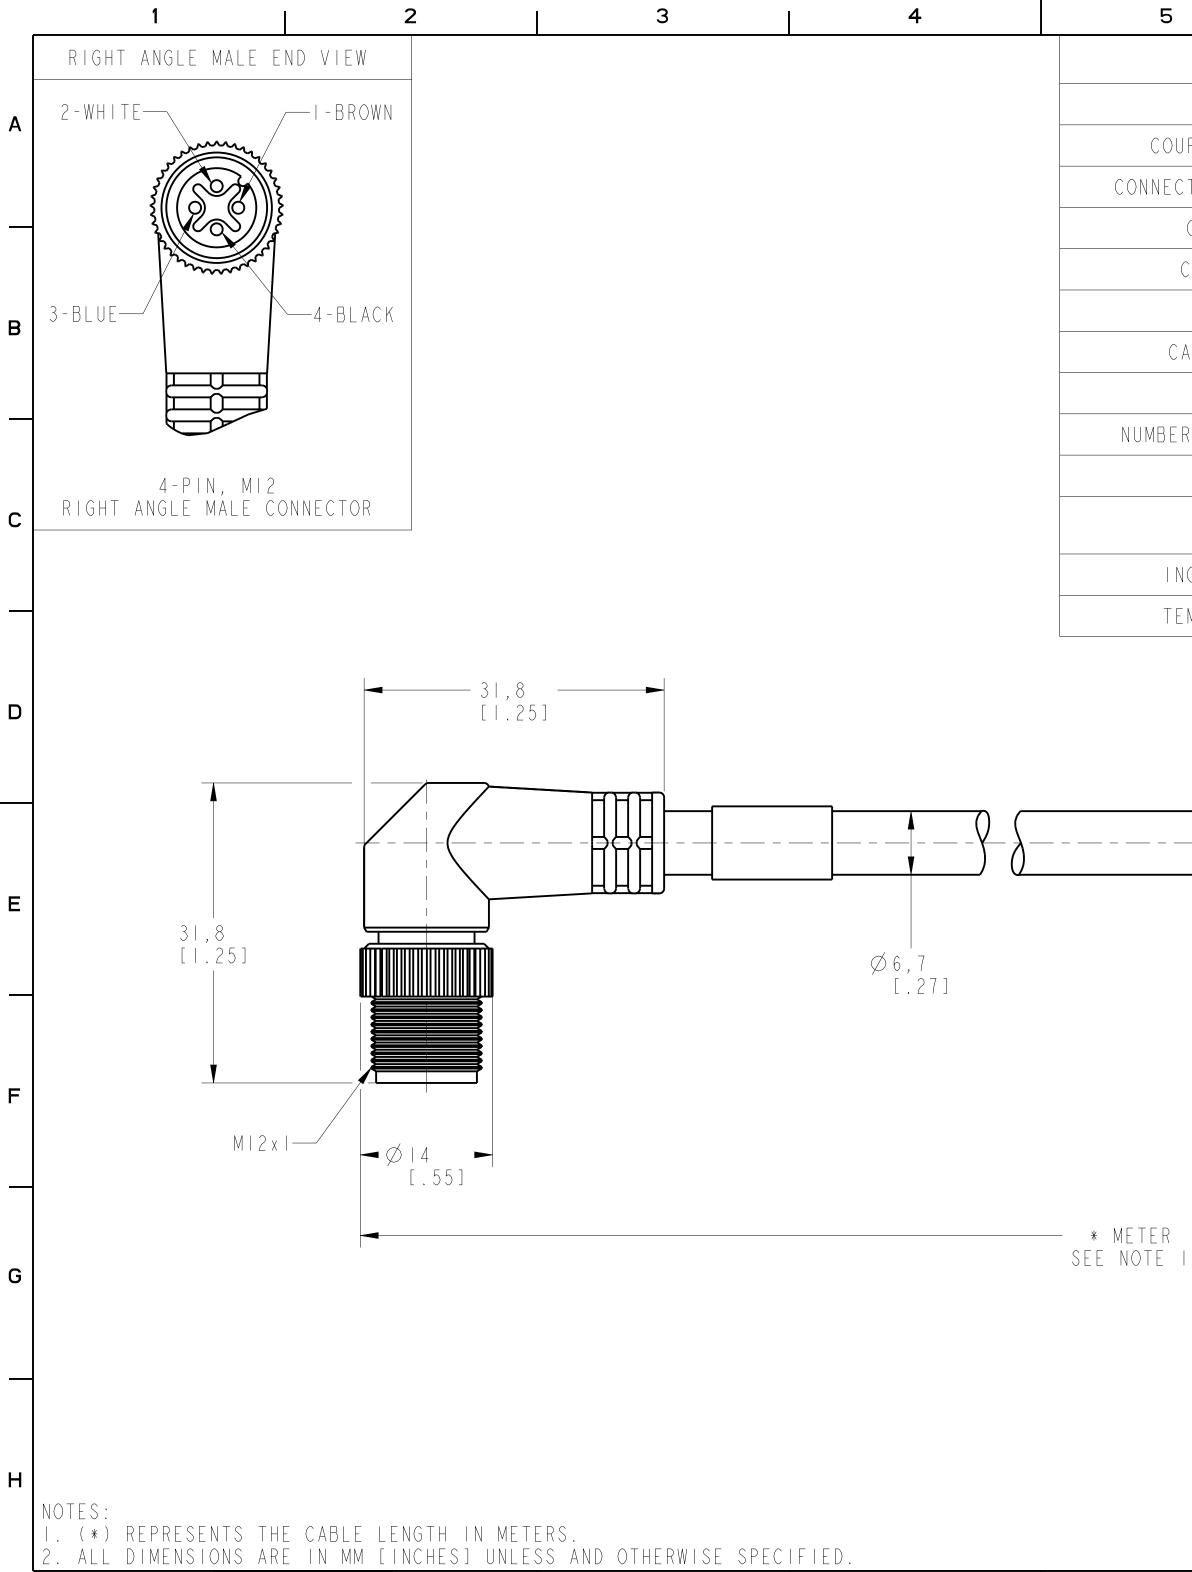

|                        | 6           |                 |                                                                                                                                                                | 7           |              | 8                                             |  |
|------------------------|-------------|-----------------|----------------------------------------------------------------------------------------------------------------------------------------------------------------|-------------|--------------|-----------------------------------------------|--|
|                        | SPE(        | C   F           |                                                                                                                                                                | ) N S       |              |                                               |  |
| CERTIFICATIO           | )N S        |                 | UL RE                                                                                                                                                          | COGNIZED    | AND          | CSA CERTIFIED                                 |  |
| UPLING NUT MATERIAL    |             |                 |                                                                                                                                                                | EPOXY-C     |              | ED ZINC                                       |  |
| CTOR OVERMOLD MATERIAL |             |                 | OIL RESISTANT PUR                                                                                                                                              |             |              | ANT PUR                                       |  |
| CONTACT PLATING        |             | G               | GOLD OR GOLD FLASH OVER PALLADIUM-NICK                                                                                                                         |             |              | R PALLADIUM-NICKEL                            |  |
| CONTACT MATERIAL       |             |                 | BRASS OR COPPER ALLOY                                                                                                                                          |             |              | PER ALLOY                                     |  |
| CABLE TYPE             |             |                 | PVC, I8AWG, 300V                                                                                                                                               |             |              | , 300V                                        |  |
| CABLE JACKET COLOR     |             |                 | YELLOW                                                                                                                                                         |             |              |                                               |  |
| BEND RADIUS            |             |                 | IO X DIAMETER                                                                                                                                                  |             |              |                                               |  |
| ER OF CONDUCTORS [AWG] |             |                 | 4 x   8 AWG                                                                                                                                                    |             |              |                                               |  |
| SHIELDING              |             |                 | UNSHIELDED                                                                                                                                                     |             |              |                                               |  |
| CABLE RATING           |             |                 | UL AWM STYLE 2661 VW-1 105C 300V, CSA AWM A/B<br>1/11 80C 300V FTI, UV OIL AND WATER RESISTANT                                                                 |             |              |                                               |  |
| NGRESS PROTEC          | TION        | NEM             | A 6P, 12                                                                                                                                                       | ) O PSI (82 | 270          | kPa) WASHDOWN, IP69K                          |  |
| EMPERATURE RATING      |             |                 | -20° +105°C (-4° +221°F)                                                                                                                                       |             |              |                                               |  |
|                        |             |                 |                                                                                                                                                                |             |              |                                               |  |
|                        |             |                 |                                                                                                                                                                |             |              |                                               |  |
|                        |             |                 |                                                                                                                                                                |             |              |                                               |  |
|                        |             |                 |                                                                                                                                                                |             |              |                                               |  |
|                        |             |                 |                                                                                                                                                                |             |              |                                               |  |
|                        |             |                 |                                                                                                                                                                |             |              |                                               |  |
|                        |             |                 |                                                                                                                                                                |             |              |                                               |  |
|                        |             |                 |                                                                                                                                                                |             |              |                                               |  |
| 1                      |             |                 |                                                                                                                                                                |             |              |                                               |  |
|                        |             |                 |                                                                                                                                                                |             |              |                                               |  |
|                        |             |                 |                                                                                                                                                                |             |              | R REFERENCE ONLY AND<br>/www.ab.com/catalogs/ |  |
|                        |             |                 | :kwell                                                                                                                                                         |             | C<br>THIS DO | ONFIDENTIAL AND PROPRIETARY INFORMATION.      |  |
|                        | Au          | INFOR<br>NOT BE | MATION OF ROCKWELL AUTOMATION, INC. AND MAY<br>USED, COPIED OR DISCLOSED TO OTHERS, EXCEPT<br>HE AUTHORIZED WRITTEN PERMISSION OF ROCKWELL<br>AUTOMATION, INC. |             |              |                                               |  |
| 889D-E4AE-*            |             |                 |                                                                                                                                                                |             |              | Sheet   Of                                    |  |
|                        | -           |                 |                                                                                                                                                                | / 20   2    | Size         | 889D-E4AE-* 0.0                               |  |
|                        | awn by: LNT |                 | )ate: 10/07.                                                                                                                                                   | 2013        |              |                                               |  |