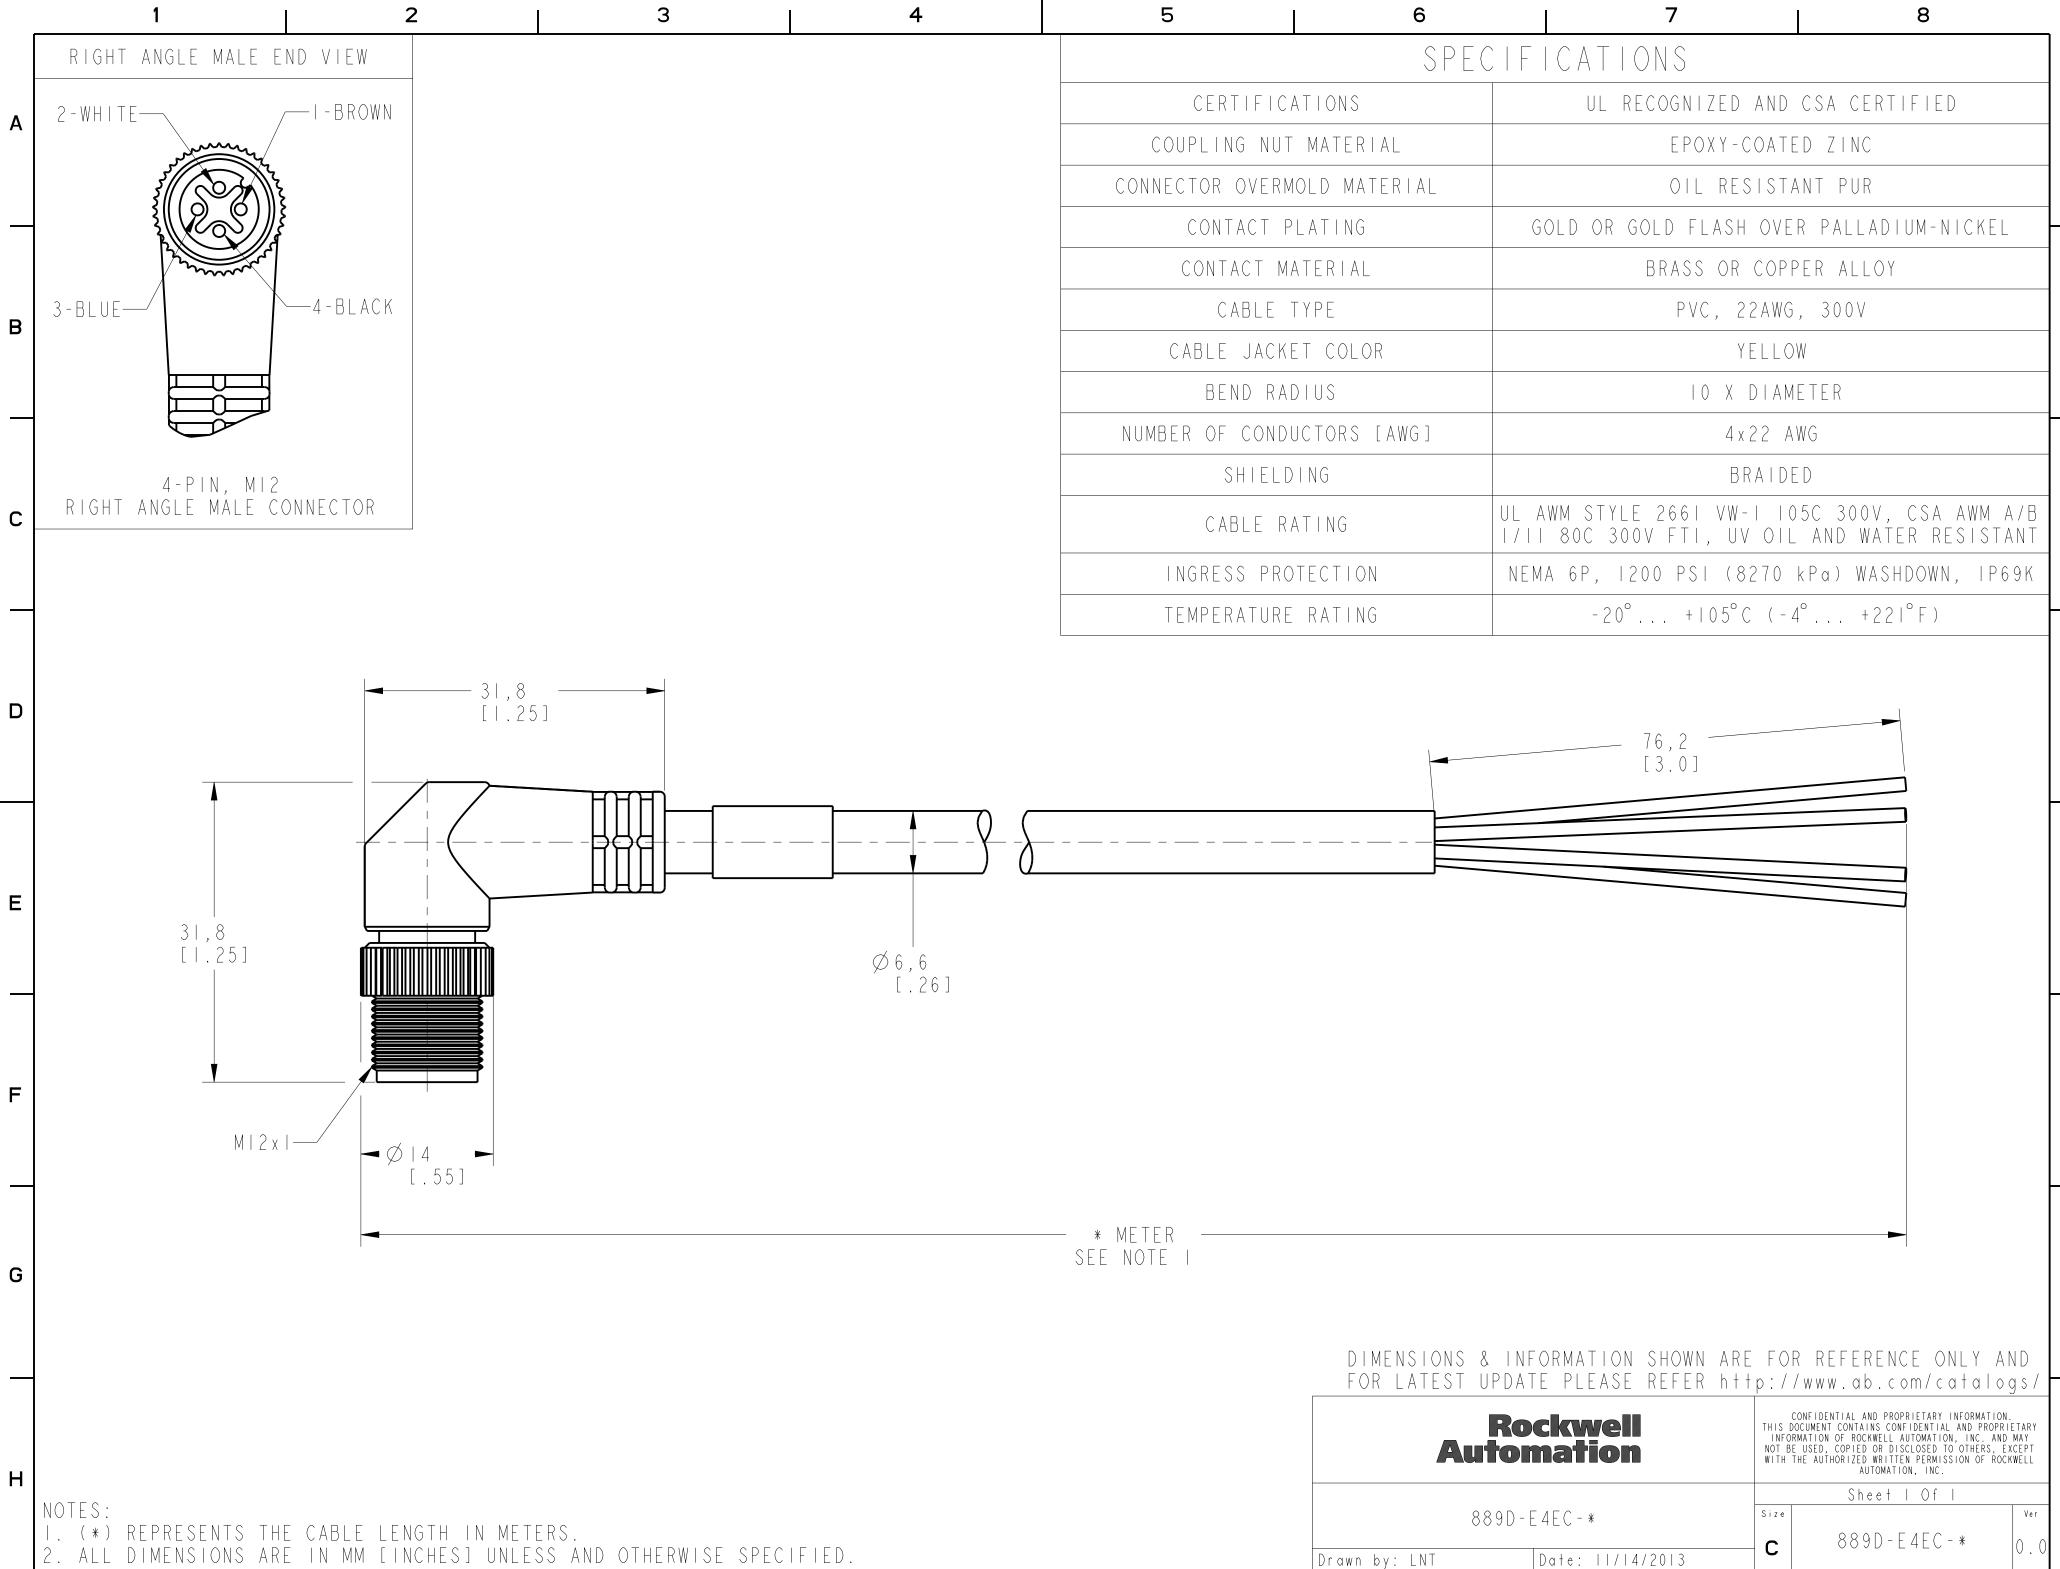

| 6              | 7 8                             |  |
|----------------|---------------------------------|--|
| SPEC           | IFICATIONS                      |  |
| CERTIFICATIONS | UL RECOGNIZED AND CSA CERTIFIED |  |

| CERTIFICATIONS         | UL RECOGNIZED AND CSA CERTIFIED                                                                |
|------------------------|------------------------------------------------------------------------------------------------|
| UPLING NUT MATERIAL    | EPOXY-COATED ZINC                                                                              |
| CTOR OVERMOLD MATERIAL | OIL RESISTANT PUR                                                                              |
| CONTACT PLATING        | GOLD OR GOLD FLASH OVER PALLADIUM-NICKEL                                                       |
| CONTACT MATERIAL       | BRASS OR COPPER ALLOY                                                                          |
| CABLE TYPE             | PVC, 22AWG, 300V                                                                               |
| CABLE JACKET COLOR     | YELLOW                                                                                         |
| BEND RADIUS            | IO X DIAMETER                                                                                  |
| ER OF CONDUCTORS [AWG] | 4 x 2 2 A W G                                                                                  |
| SHIELDING              | BRAIDED                                                                                        |
| CABLE RATING           | UL AWM STYLE 2661 VW-1 105C 300V, CSA AWM A/B<br>1/11 80C 300V FTI, UV OIL AND WATER RESISTANT |
| NGRESS PROTECTION      | NEMA 6P, I200 PSI (8270 kPa) WASHDOWN, IP69K                                                   |
| EMPERATURE RATING      | -20° +105°C (-4° +221°F)                                                                       |
|                        |                                                                                                |