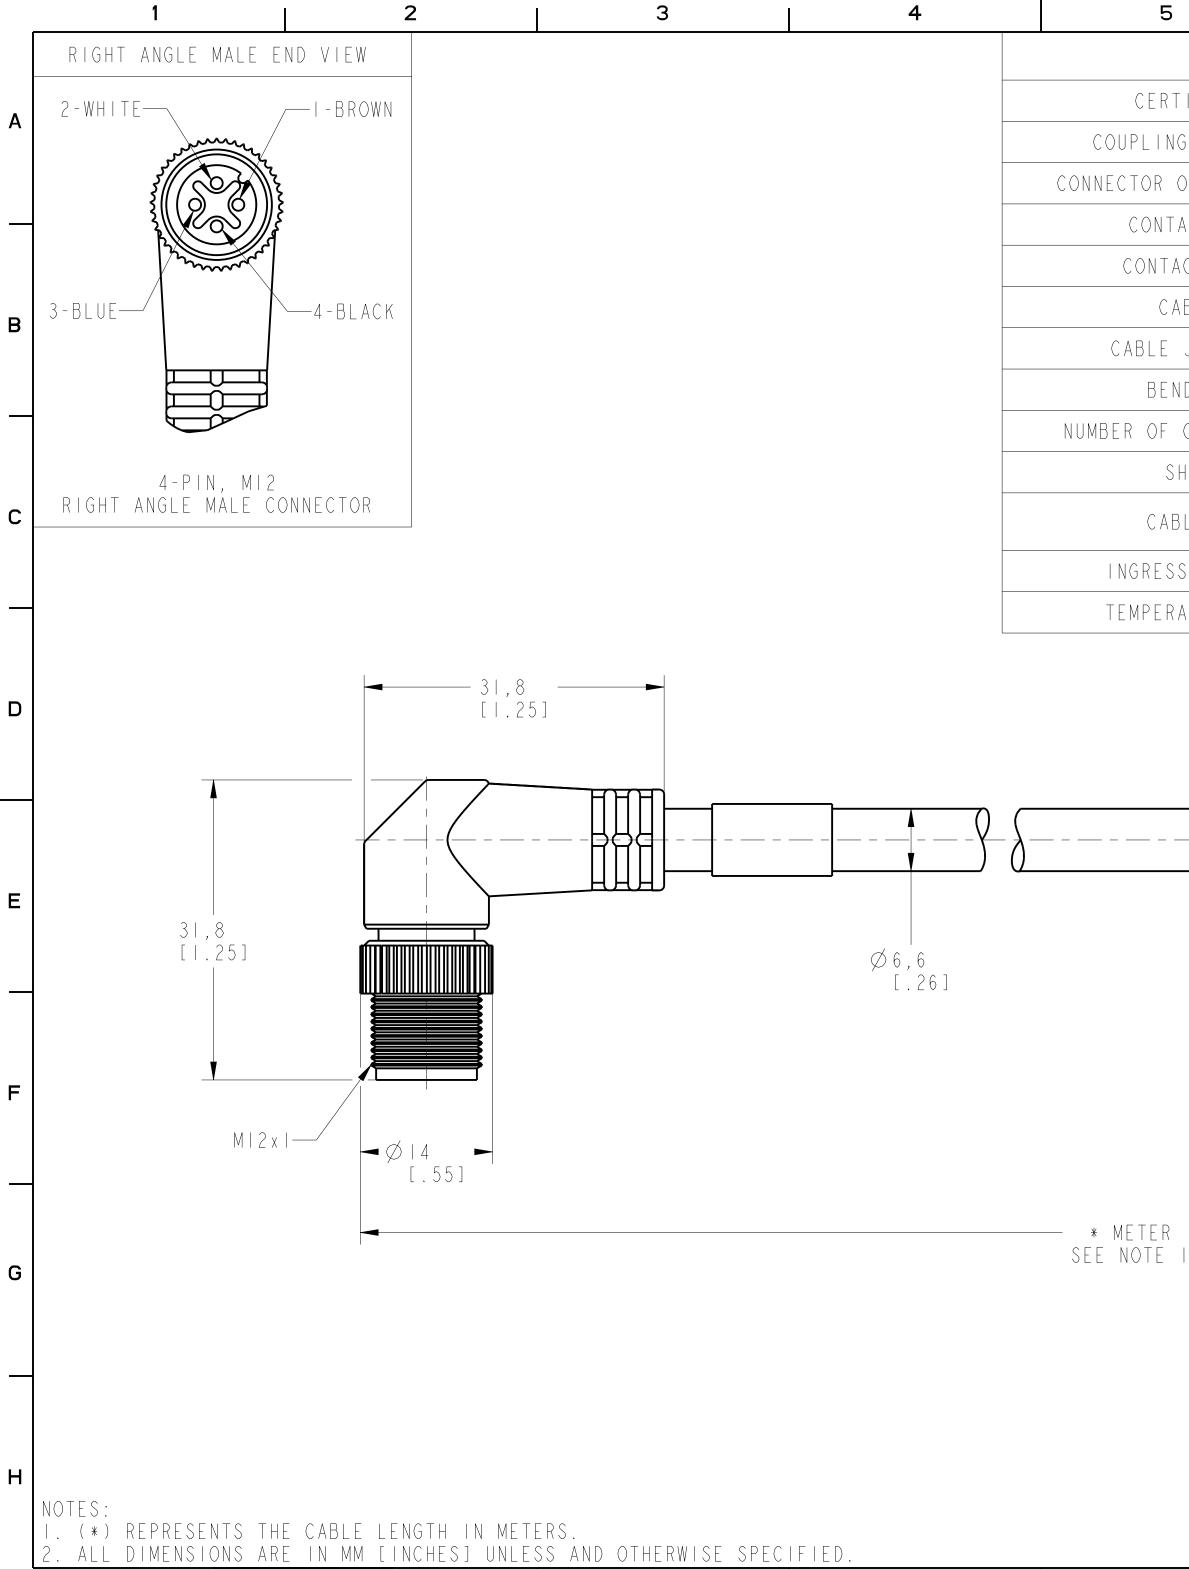

|                   | 6 7 8                                                                                                                                                                           |
|-------------------|---------------------------------------------------------------------------------------------------------------------------------------------------------------------------------|
| S                 | SPECIFICATIONS                                                                                                                                                                  |
| TIFICATIONS       | UL RECOGNIZED AND CSA CERTIFIED                                                                                                                                                 |
| IG NUT MATERIAL   | EPOXY-COATED ZINC                                                                                                                                                               |
| OVERMOLD MATERIAL | OIL RESISTANT PUR                                                                                                                                                               |
| ACT PLATING       | GOLD OR GOLD FLASH OVER PALLADIUM-NICKEL                                                                                                                                        |
| ACT MATERIAL      | BRASS OR COPPER ALLOY                                                                                                                                                           |
| ABLE TYPE         | PVC, I8AWG, 300V                                                                                                                                                                |
| JACKET COLOR      | GRAY                                                                                                                                                                            |
| ND RADIUS         | IO X DIAMETER                                                                                                                                                                   |
| CONDUCTORS [AWG]  | 4 x   8 AWG                                                                                                                                                                     |
| SHIELDING         | UNSHIELDED                                                                                                                                                                      |
| BLE RATING        | UL PLTC AWM STYLE 2661 VW-1 105C 300V, CSA AWM<br>A/B 1/11 80C 300V FT1, UV OIL AND WATER RESISTANT                                                                             |
| SS PROTECTION     | IP67 & IP69K                                                                                                                                                                    |
| RATURE RATING     | - 20° + 105°C (-4° + 221°F)                                                                                                                                                     |
|                   |                                                                                                                                                                                 |
|                   |                                                                                                                                                                                 |
|                   |                                                                                                                                                                                 |
|                   |                                                                                                                                                                                 |
|                   |                                                                                                                                                                                 |
|                   |                                                                                                                                                                                 |
|                   |                                                                                                                                                                                 |
|                   |                                                                                                                                                                                 |
|                   |                                                                                                                                                                                 |
|                   |                                                                                                                                                                                 |
|                   |                                                                                                                                                                                 |
|                   |                                                                                                                                                                                 |
|                   |                                                                                                                                                                                 |
|                   | SIONS & INFORMATION SHOWN ARE FOR REFERENCE ONLY AND<br>ATEST UPDATE PLEASE REFER http://www.ab.com/catalogs/                                                                   |
|                   | CONFIDENTIAL AND PROPRIETARY INFORMATION.<br>THIS DOCUMENT CONTAINS CONFIDENTIAL AND PROPRIETARY                                                                                |
|                   | Automation of rockwell automation, inc. and may<br>not be used, copied or disclosed to others, except<br>with the authorized written permission of rockwell<br>automation, inc. |
|                   | Sheet I Of I                                                                                                                                                                    |
|                   | <b>C</b> 889D-E4GE-*                                                                                                                                                            |
| Drawn by:         | LNT   Date: 12/4/2013   • • •                                                                                                                                                   |