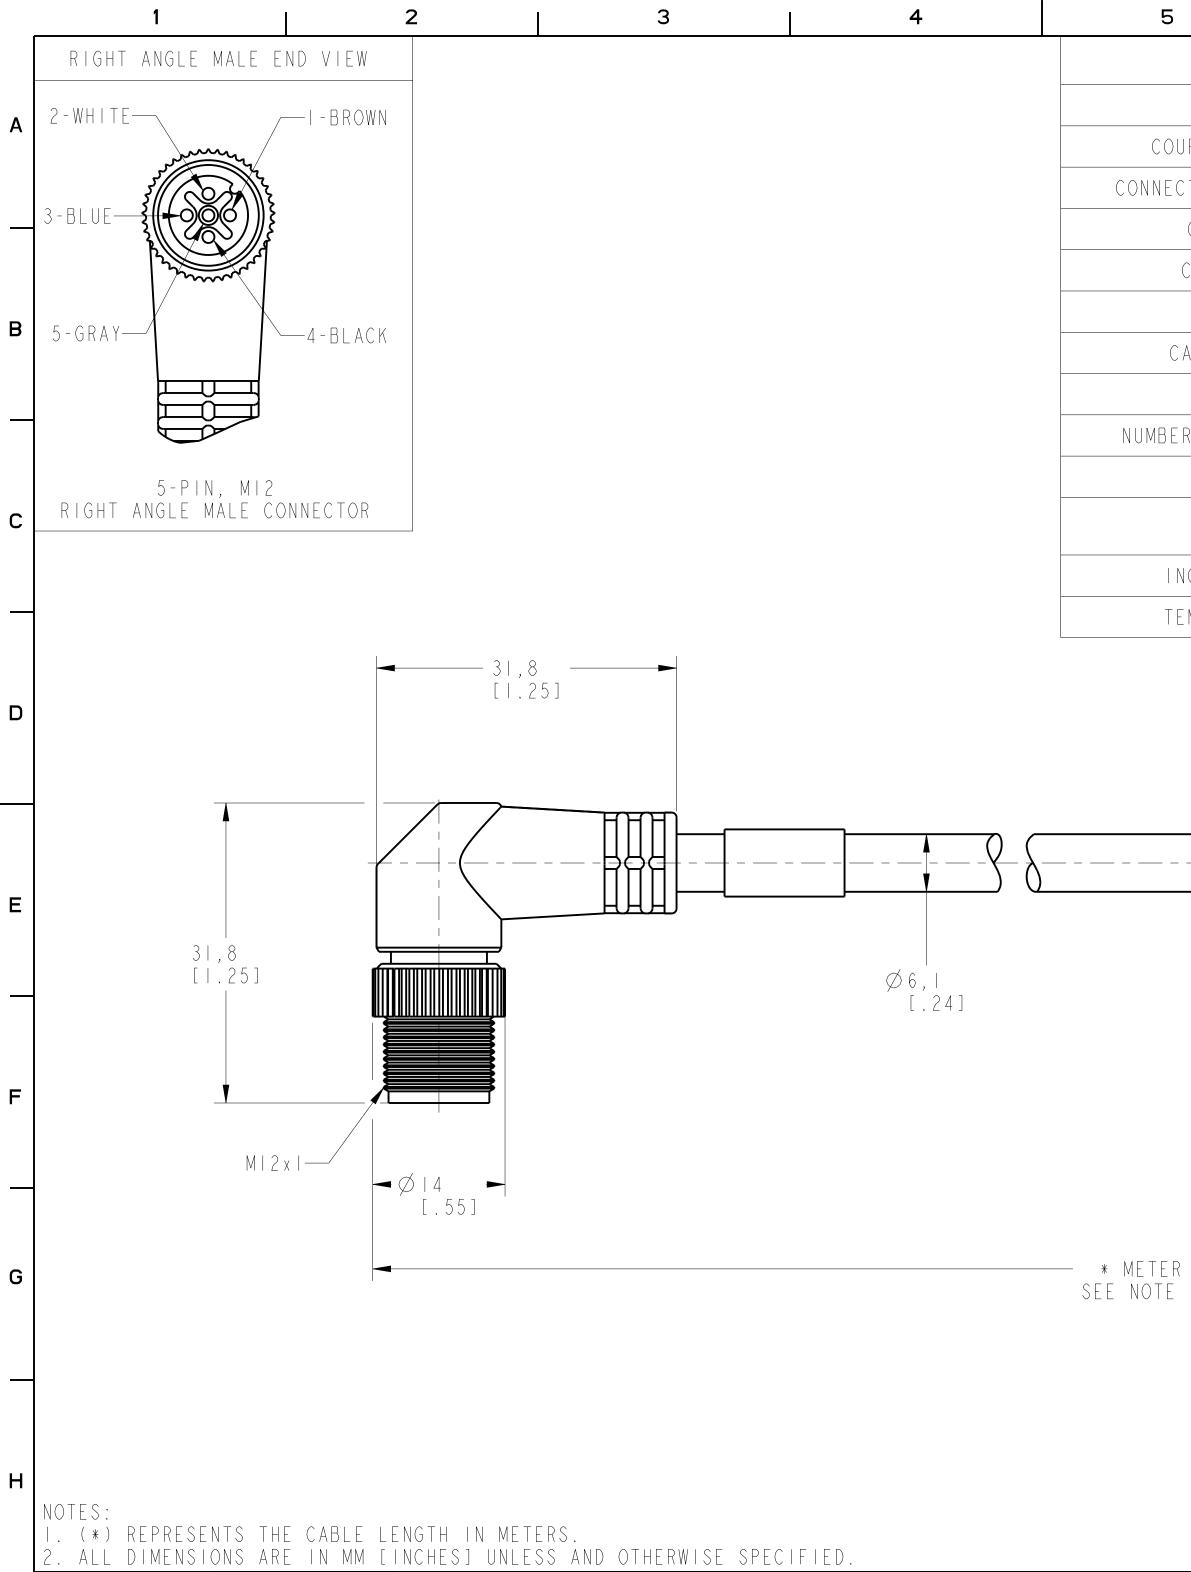

| 6                      | 7   8                                                                                          |
|------------------------|------------------------------------------------------------------------------------------------|
| SPE                    | CIFICATIONS                                                                                    |
| CERTIFICATIONS         | UL RECOGNIZED AND CSA CERTIFIED                                                                |
| UPLING NUT MATERIAL    | EPOXY-COATED ZINC                                                                              |
| CTOR OVERMOLD MATERIAL | OIL RESISTANT PUR                                                                              |
| CONTACT PLATING        | GOLD OR GOLD FLASH OVER PALLADIUM-NICKEL                                                       |
| CONTACT MATERIAL       | BRASS OR COPPER ALLOY                                                                          |
| CABLE TYPE             | PVC, 22AWG, 300V                                                                               |
| CABLE JACKET COLOR     | YELLOW                                                                                         |
| BEND RADIUS            | IO X DIAMETER                                                                                  |
| ER OF CONDUCTORS [AWG] | 5x22 AWG                                                                                       |
| SHIELDING              | UNSHIELDED                                                                                     |
| CABLE RATING           | UL AWM STYLE 2661 VW-1 105C 300V, CSA AWM A/B<br>1/11 80C 300V FTI, UV OIL AND WATER RESISTANT |
| NGRESS PROTECTION      | NEMA 6P, I200 PSI (8270 kPa) WASHDOWN, IP69K                                                   |
| EMPERATURE RATING      | $-20^{\circ}+105^{\circ}C(-4^{\circ}+221^{\circ}F)$                                            |
|                        |                                                                                                |
|                        |                                                                                                |
|                        |                                                                                                |
|                        |                                                                                                |
|                        |                                                                                                |
|                        |                                                                                                |
|                        |                                                                                                |
|                        |                                                                                                |
| ?                      |                                                                                                |
| '                      |                                                                                                |