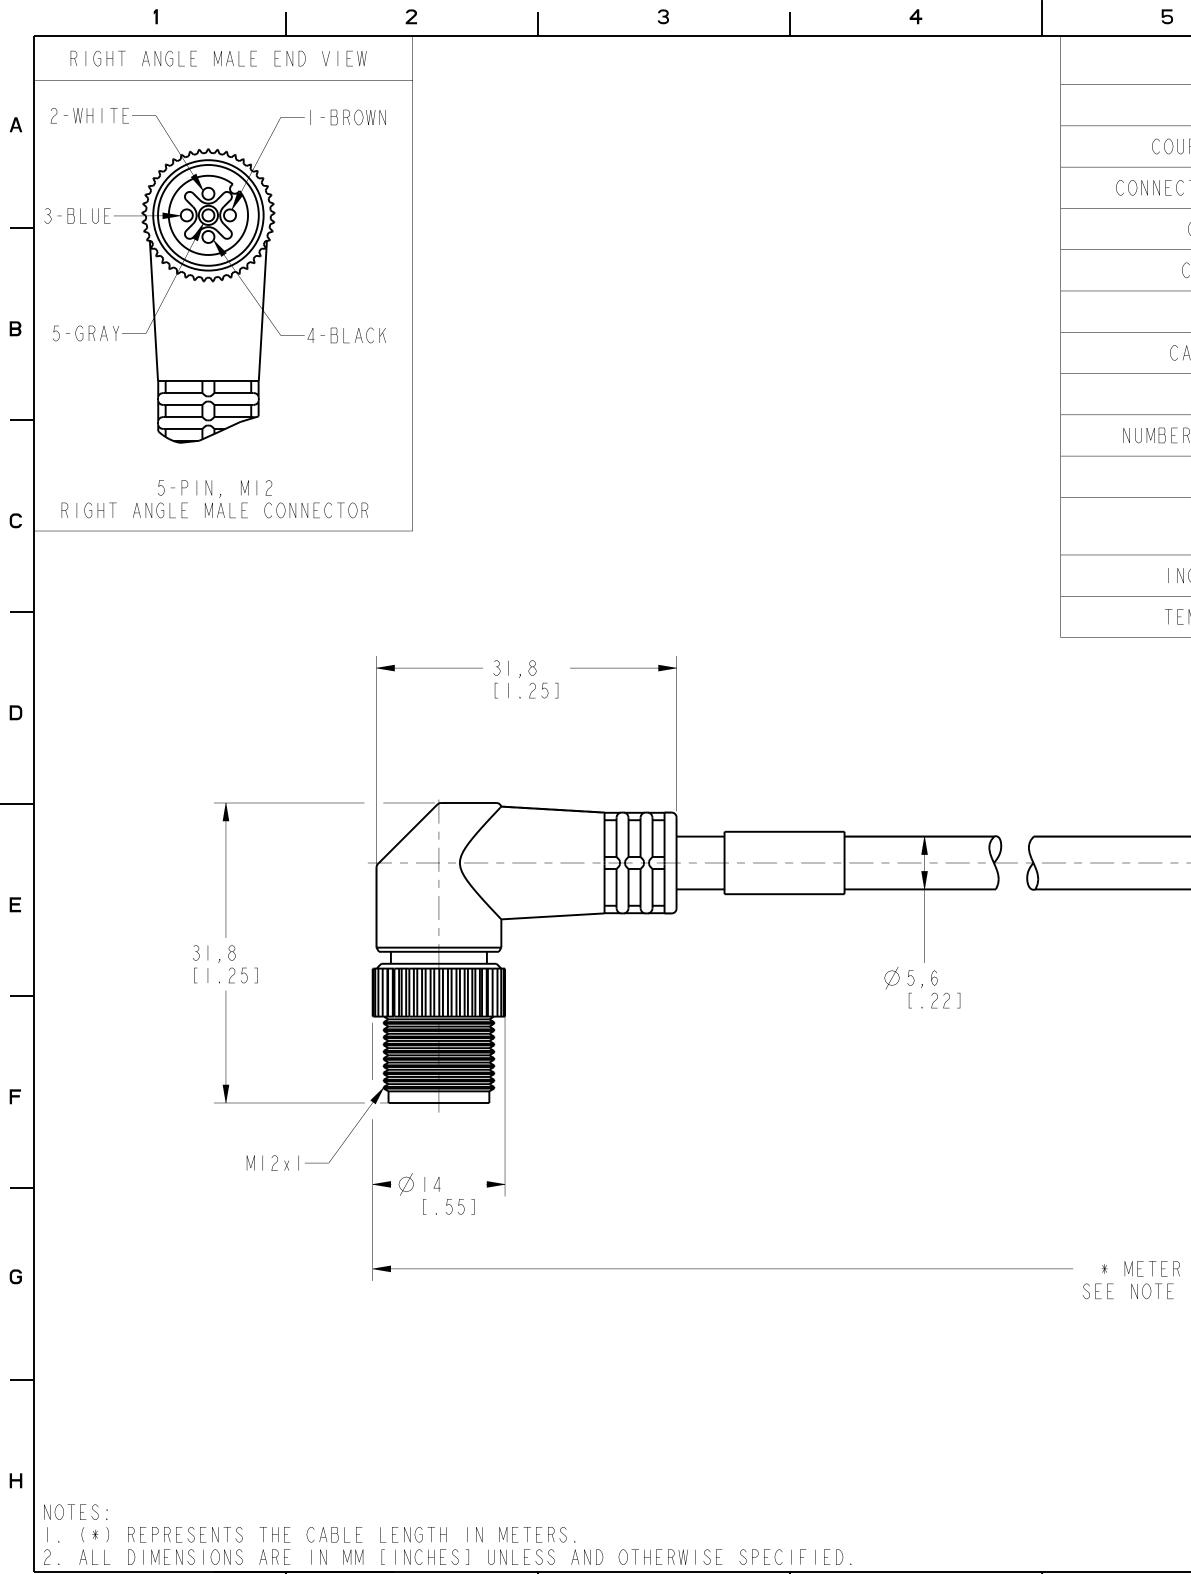

|                        | 6      |                                                                                                | 7            | 8                                                                                                                                                                  |  |  |
|------------------------|--------|------------------------------------------------------------------------------------------------|--------------|--------------------------------------------------------------------------------------------------------------------------------------------------------------------|--|--|
|                        | SPE(   | C   F   C A T   O                                                                              | VS           |                                                                                                                                                                    |  |  |
| CERTIFICATIONS         |        | UL RECOGNIZED AND CSA CERTIFIED                                                                |              |                                                                                                                                                                    |  |  |
| UPLING NUT MATERIAL    |        | EPOXY-COATED ZINC                                                                              |              |                                                                                                                                                                    |  |  |
| CTOR OVERMOLD MATERIAL |        | OIL RESISTANT PUR                                                                              |              |                                                                                                                                                                    |  |  |
| CONTACT PLATING        |        | GOLD OR GOLD FLASH OVER PALLADIUM-NICKEL                                                       |              |                                                                                                                                                                    |  |  |
| CONTACT MATERIAL       |        | BRASS OR COPPER ALLOY                                                                          |              |                                                                                                                                                                    |  |  |
| CABLE TYPE             |        | PVC, 22AWG, 300V                                                                               |              |                                                                                                                                                                    |  |  |
| CABLE JACKET           | COLOR  | YELLOW                                                                                         |              |                                                                                                                                                                    |  |  |
| BEND RADIUS            |        | IO X DIAMETER                                                                                  |              |                                                                                                                                                                    |  |  |
| ER OF CONDUCTORS [AWG] |        | 5x22 AWG                                                                                       |              |                                                                                                                                                                    |  |  |
| SHIELDING              |        | UNSHIELDED                                                                                     |              |                                                                                                                                                                    |  |  |
| CABLE RATING           |        | UL AWM STYLE 20866 VW-I 80C 300V, CSA AWM A/B<br>I/II 80C 300V FTI, UV OIL AND WATER RESISTANT |              |                                                                                                                                                                    |  |  |
| NGRESS PROTECTION      |        | NEMA 6P, I200 PSI (8270 kPa) WASHDOWN, IP69K                                                   |              |                                                                                                                                                                    |  |  |
| EMPERATURE I           | RATING | - 20°.                                                                                         | +80°C (-4°   | ° + 76°F)                                                                                                                                                          |  |  |
|                        |        |                                                                                                |              |                                                                                                                                                                    |  |  |
|                        |        |                                                                                                |              |                                                                                                                                                                    |  |  |
|                        |        |                                                                                                |              |                                                                                                                                                                    |  |  |
|                        |        |                                                                                                |              |                                                                                                                                                                    |  |  |
|                        |        |                                                                                                |              |                                                                                                                                                                    |  |  |
|                        |        |                                                                                                |              |                                                                                                                                                                    |  |  |
|                        |        |                                                                                                |              |                                                                                                                                                                    |  |  |
|                        |        |                                                                                                |              |                                                                                                                                                                    |  |  |
| R                      |        |                                                                                                |              |                                                                                                                                                                    |  |  |
|                        |        |                                                                                                |              |                                                                                                                                                                    |  |  |
|                        |        |                                                                                                |              |                                                                                                                                                                    |  |  |
|                        |        |                                                                                                |              | R REFERENCE ONLY AND<br>/www.ab.com/catalogs/                                                                                                                      |  |  |
|                        |        | Rockwell                                                                                       | C<br>THIS DC | CONFIDENTIAL AND PROPRIETARY INFORMATION.                                                                                                                          |  |  |
|                        |        | tomation                                                                                       | NOT BE       | RMATION OF ROCKWELL AUTOMATION, INC. AND MAY<br>E USED, COPIED OR DISCLOSED TO OTHERS, EXCEPT<br>THE AUTHORIZED WRITTEN PERMISSION OF ROCKWELL<br>AUTOMATION. INC. |  |  |