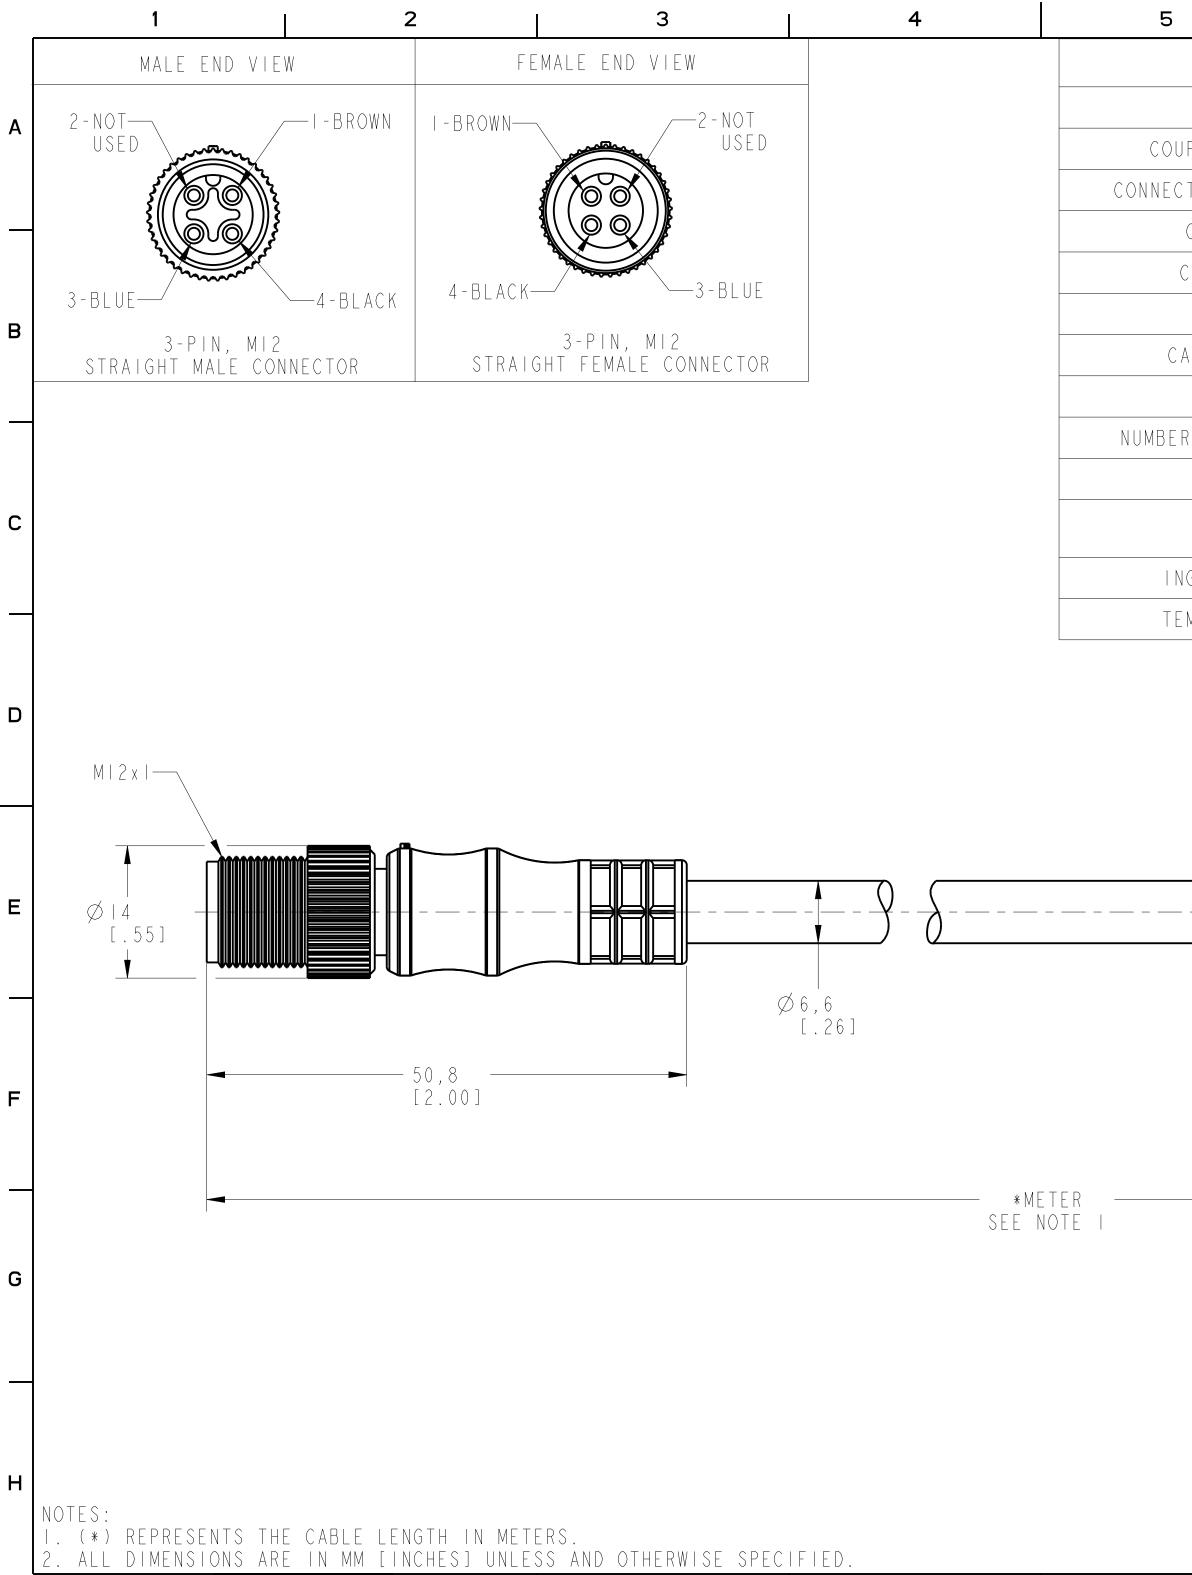

|                       | 7 8                                                                                                                                                                                                                                                                                                                                                                                                                                                                                                                                                                                                                                                                                                                                                                                                                                                                                                                                                                                                                                                                                                                                                                                                                                                                                                                                                                                                                                                                                                                                                                                                                                                                                                                                                                                                                                                                                                                                                                                                                                                                                             |
|-----------------------|-------------------------------------------------------------------------------------------------------------------------------------------------------------------------------------------------------------------------------------------------------------------------------------------------------------------------------------------------------------------------------------------------------------------------------------------------------------------------------------------------------------------------------------------------------------------------------------------------------------------------------------------------------------------------------------------------------------------------------------------------------------------------------------------------------------------------------------------------------------------------------------------------------------------------------------------------------------------------------------------------------------------------------------------------------------------------------------------------------------------------------------------------------------------------------------------------------------------------------------------------------------------------------------------------------------------------------------------------------------------------------------------------------------------------------------------------------------------------------------------------------------------------------------------------------------------------------------------------------------------------------------------------------------------------------------------------------------------------------------------------------------------------------------------------------------------------------------------------------------------------------------------------------------------------------------------------------------------------------------------------------------------------------------------------------------------------------------------------|
| S                     | PECIFICATIONS                                                                                                                                                                                                                                                                                                                                                                                                                                                                                                                                                                                                                                                                                                                                                                                                                                                                                                                                                                                                                                                                                                                                                                                                                                                                                                                                                                                                                                                                                                                                                                                                                                                                                                                                                                                                                                                                                                                                                                                                                                                                                   |
| CERTIFICATIONS        | UL RECOGNIZED AND CSA CERTIFIED                                                                                                                                                                                                                                                                                                                                                                                                                                                                                                                                                                                                                                                                                                                                                                                                                                                                                                                                                                                                                                                                                                                                                                                                                                                                                                                                                                                                                                                                                                                                                                                                                                                                                                                                                                                                                                                                                                                                                                                                                                                                 |
| PLING NUT MATERIAL    | EPOXY-COATED ZINC                                                                                                                                                                                                                                                                                                                                                                                                                                                                                                                                                                                                                                                                                                                                                                                                                                                                                                                                                                                                                                                                                                                                                                                                                                                                                                                                                                                                                                                                                                                                                                                                                                                                                                                                                                                                                                                                                                                                                                                                                                                                               |
| TOR OVERMOLD MATERIAL | OIL RESISTANT PUR                                                                                                                                                                                                                                                                                                                                                                                                                                                                                                                                                                                                                                                                                                                                                                                                                                                                                                                                                                                                                                                                                                                                                                                                                                                                                                                                                                                                                                                                                                                                                                                                                                                                                                                                                                                                                                                                                                                                                                                                                                                                               |
| CONTACT PLATING       | GOLD OR GOLD FLASH OVER PALLADIUM-NICKEL                                                                                                                                                                                                                                                                                                                                                                                                                                                                                                                                                                                                                                                                                                                                                                                                                                                                                                                                                                                                                                                                                                                                                                                                                                                                                                                                                                                                                                                                                                                                                                                                                                                                                                                                                                                                                                                                                                                                                                                                                                                        |
| CONTACT MATERIAL      | BRASS OR COPPER ALLOY                                                                                                                                                                                                                                                                                                                                                                                                                                                                                                                                                                                                                                                                                                                                                                                                                                                                                                                                                                                                                                                                                                                                                                                                                                                                                                                                                                                                                                                                                                                                                                                                                                                                                                                                                                                                                                                                                                                                                                                                                                                                           |
| CABLE TYPE            | PVC, I8AWG, 300V                                                                                                                                                                                                                                                                                                                                                                                                                                                                                                                                                                                                                                                                                                                                                                                                                                                                                                                                                                                                                                                                                                                                                                                                                                                                                                                                                                                                                                                                                                                                                                                                                                                                                                                                                                                                                                                                                                                                                                                                                                                                                |
| BLE JACKET COLOR      | YELLOW                                                                                                                                                                                                                                                                                                                                                                                                                                                                                                                                                                                                                                                                                                                                                                                                                                                                                                                                                                                                                                                                                                                                                                                                                                                                                                                                                                                                                                                                                                                                                                                                                                                                                                                                                                                                                                                                                                                                                                                                                                                                                          |
| BEND RADIUS           | IO X DIAMETER                                                                                                                                                                                                                                                                                                                                                                                                                                                                                                                                                                                                                                                                                                                                                                                                                                                                                                                                                                                                                                                                                                                                                                                                                                                                                                                                                                                                                                                                                                                                                                                                                                                                                                                                                                                                                                                                                                                                                                                                                                                                                   |
| R OF CONDUCTORS [AWG] | 3 x I 8 AWG                                                                                                                                                                                                                                                                                                                                                                                                                                                                                                                                                                                                                                                                                                                                                                                                                                                                                                                                                                                                                                                                                                                                                                                                                                                                                                                                                                                                                                                                                                                                                                                                                                                                                                                                                                                                                                                                                                                                                                                                                                                                                     |
| SHIELDING             | UNSHIELDED                                                                                                                                                                                                                                                                                                                                                                                                                                                                                                                                                                                                                                                                                                                                                                                                                                                                                                                                                                                                                                                                                                                                                                                                                                                                                                                                                                                                                                                                                                                                                                                                                                                                                                                                                                                                                                                                                                                                                                                                                                                                                      |
| CABLE RATING          | UL AWM STYLE 20866 VW-I 80C 300V, CSA AWM A/B<br>I/II 80C 300V FTI, UV OIL AND WATER RESISTANT                                                                                                                                                                                                                                                                                                                                                                                                                                                                                                                                                                                                                                                                                                                                                                                                                                                                                                                                                                                                                                                                                                                                                                                                                                                                                                                                                                                                                                                                                                                                                                                                                                                                                                                                                                                                                                                                                                                                                                                                  |
| GRESS PROTECTION      | NEMA 6P, I200 PSI (8270 kPa) WASHDOWN, IP69K                                                                                                                                                                                                                                                                                                                                                                                                                                                                                                                                                                                                                                                                                                                                                                                                                                                                                                                                                                                                                                                                                                                                                                                                                                                                                                                                                                                                                                                                                                                                                                                                                                                                                                                                                                                                                                                                                                                                                                                                                                                    |
| MPERATURE RATING      | -20° +80°C (-4° +176°F)                                                                                                                                                                                                                                                                                                                                                                                                                                                                                                                                                                                                                                                                                                                                                                                                                                                                                                                                                                                                                                                                                                                                                                                                                                                                                                                                                                                                                                                                                                                                                                                                                                                                                                                                                                                                                                                                                                                                                                                                                                                                         |
|                       |                                                                                                                                                                                                                                                                                                                                                                                                                                                                                                                                                                                                                                                                                                                                                                                                                                                                                                                                                                                                                                                                                                                                                                                                                                                                                                                                                                                                                                                                                                                                                                                                                                                                                                                                                                                                                                                                                                                                                                                                                                                                                                 |
|                       | 47<br>[1.85]                                                                                                                                                                                                                                                                                                                                                                                                                                                                                                                                                                                                                                                                                                                                                                                                                                                                                                                                                                                                                                                                                                                                                                                                                                                                                                                                                                                                                                                                                                                                                                                                                                                                                                                                                                                                                                                                                                                                                                                                                                                                                    |
| FOR LATE              | Image: State of the state  |
| FOR LATE              | Image: Strain |
| FOR LATE              | A7 I.55]   A7 I.85]   I.85] I.85]   DNS & INFORMATION SHOWN ARE FOR REFERENCE ONLY AND<br>EST UPDATE PLEASE REFER http://www.ab.com/catalogs/   Rockweell<br>Automation   Information   Virtuation   Sheet I Of I   889D-F3UEDM-*                                                                                                                                                                                                                                                                                                                                                                                                                                                                                                                                                                                                                                                                                                                                                                                                                                                                                                                                                                                                                                                                                                                                                                                                                                                                                                                                                                                                                                                                                                                                                                                                                                                                                                                                                                                                                                                               |