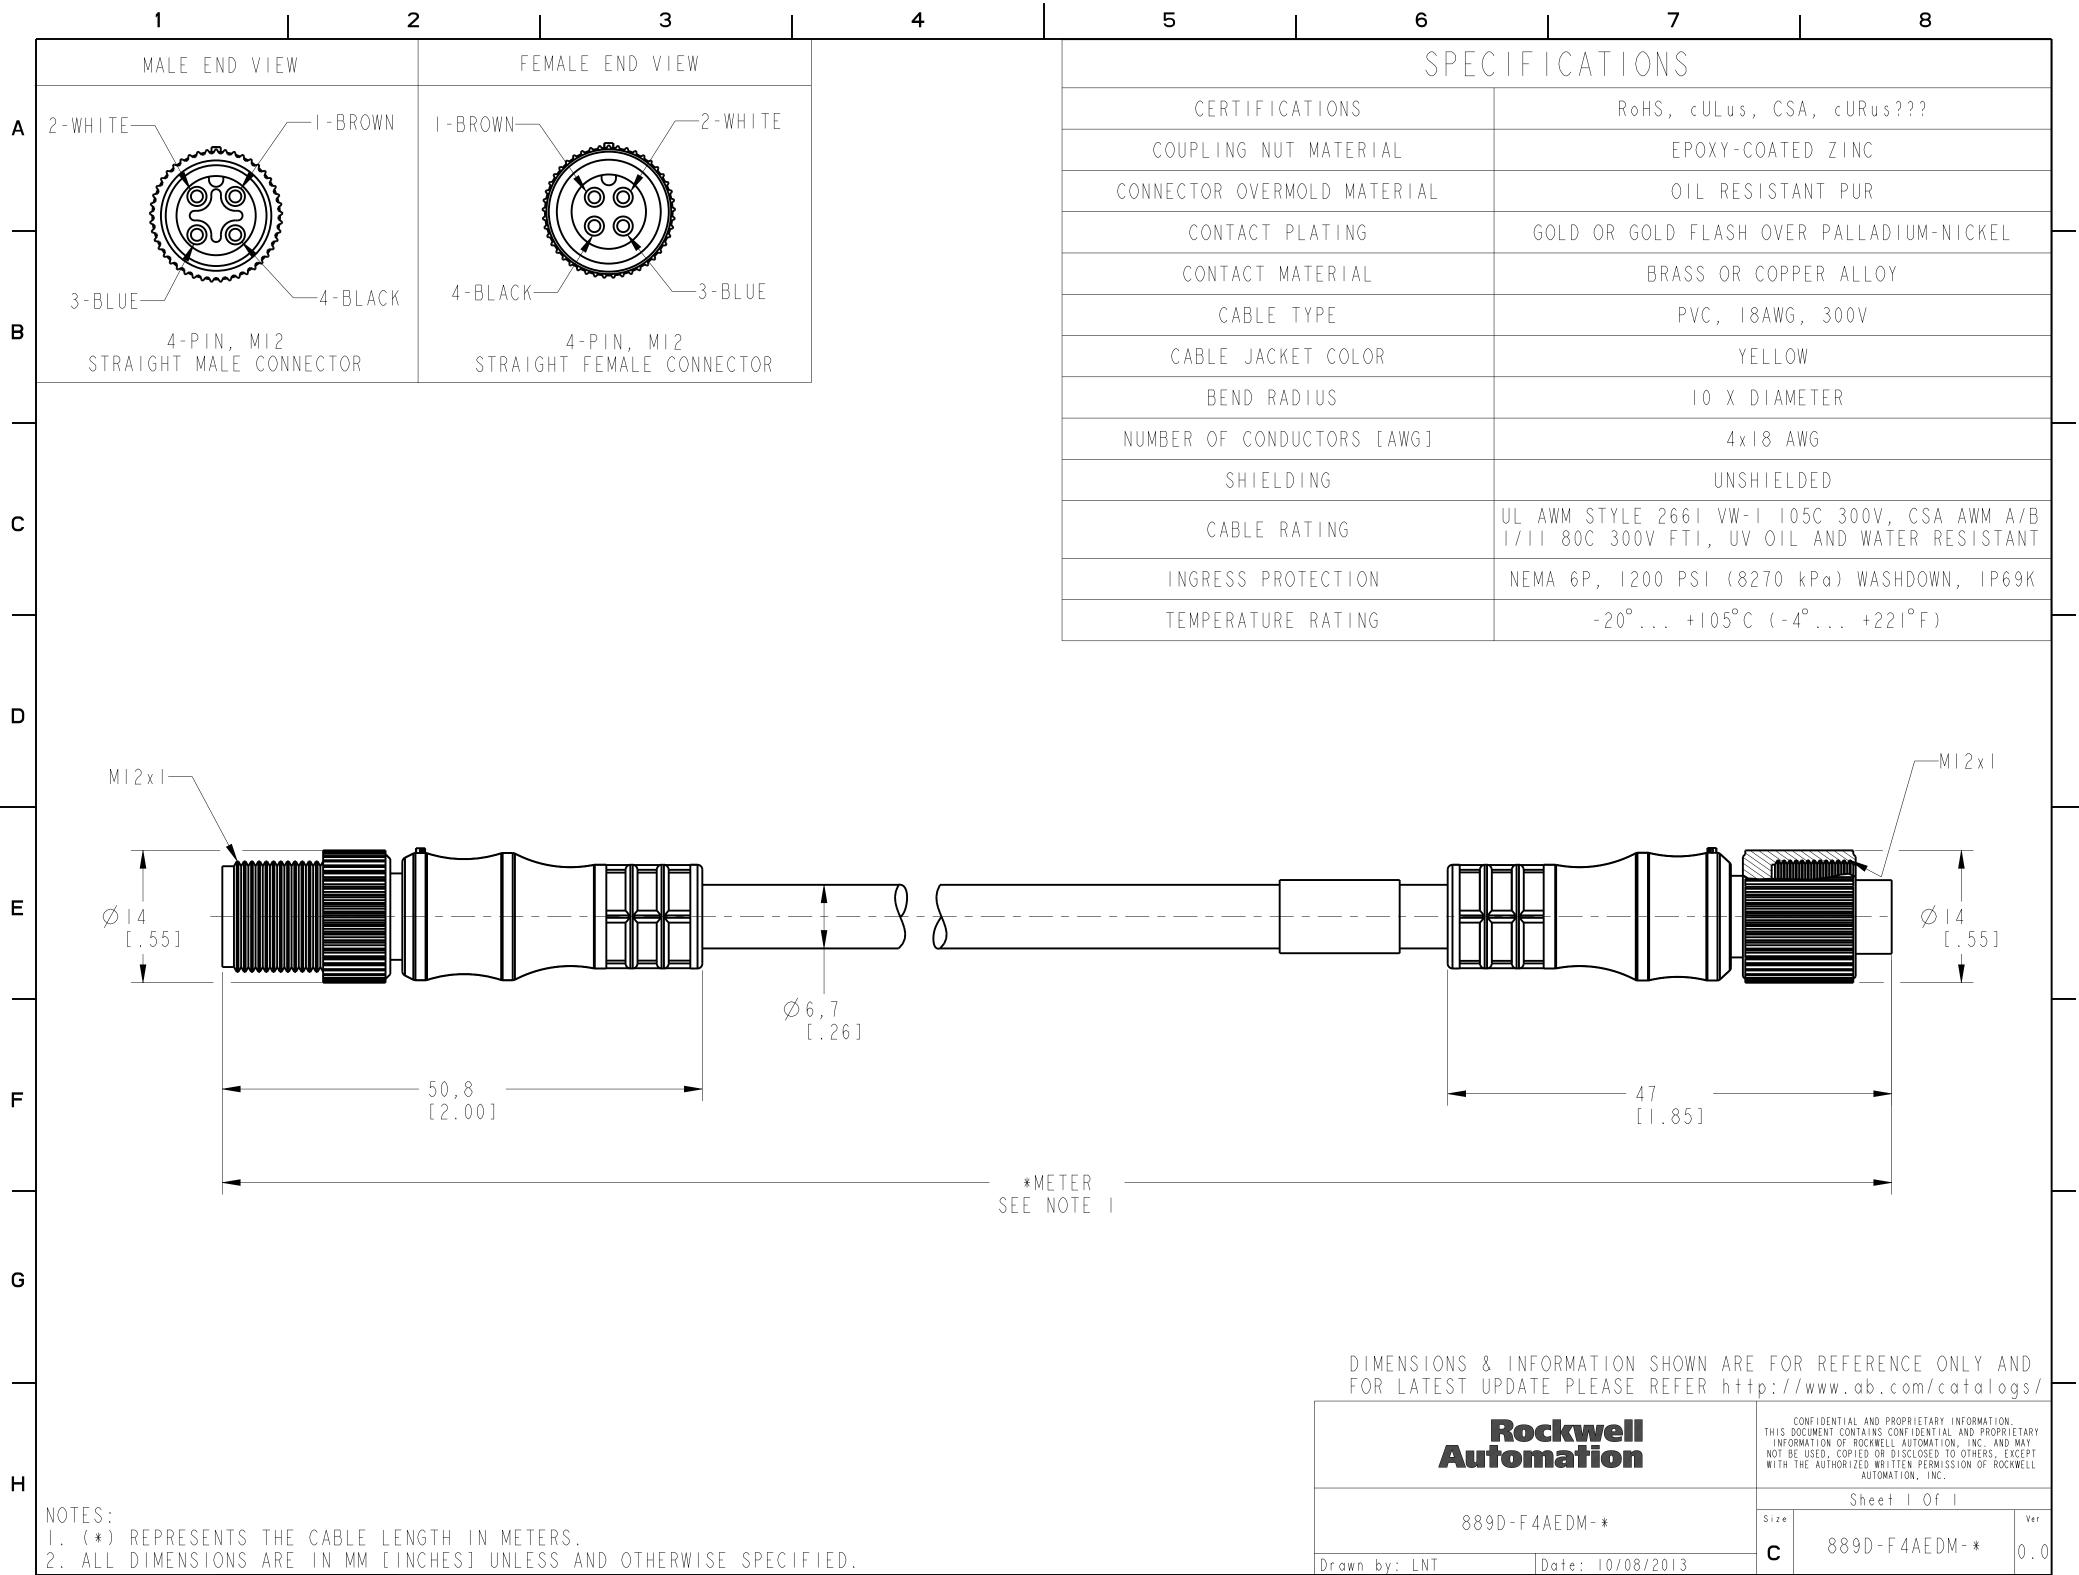

| ; | 6 | 7 | 8 |
|---|---|---|---|
|   |   | • |   |

| 0                      |  | /                                                                                              | 0                    |  |  |
|------------------------|--|------------------------------------------------------------------------------------------------|----------------------|--|--|
| SPECIFICATIONS         |  |                                                                                                |                      |  |  |
| CERTIFICATIONS         |  | RoHS, cULus, CSA, cURus???                                                                     |                      |  |  |
| OUPLING NUT MATERIAL   |  | EPOXY-COATED ZINC                                                                              |                      |  |  |
| CTOR OVERMOLD MATERIAL |  | OIL RESISTANT PUR                                                                              |                      |  |  |
| CONTACT PLATING        |  | GOLD OR GOLD FLASH OVER PALLADIUM-NICKEL                                                       |                      |  |  |
| CONTACT MATERIAL       |  | BRASS OR COPPER ALLOY                                                                          |                      |  |  |
| CABLE TYPE             |  | PVC, I8AWG, 300V                                                                               |                      |  |  |
| CABLE JACKET COLOR     |  | YELLOW                                                                                         |                      |  |  |
| BEND RADIUS            |  | IO X DIAMETER                                                                                  |                      |  |  |
| ER OF CONDUCTORS [AWG] |  | 4 x I 8 AWG                                                                                    |                      |  |  |
| SHIELDING              |  | UNSHIELDED                                                                                     |                      |  |  |
| CABLE RATING           |  | UL AWM STYLE 2661 VW-1 105C 300V, CSA AWM A/B<br>1/11 80C 300V FTI, UV OIL AND WATER RESISTANT |                      |  |  |
| NGRESS PROTECTION      |  | A 6P, I200 PSI (8270 I                                                                         | (Pa) WASHDOWN, IP69K |  |  |
| EMPERATURE RATING      |  | -20°+105°C (-4                                                                                 | ° +22 °F)            |  |  |