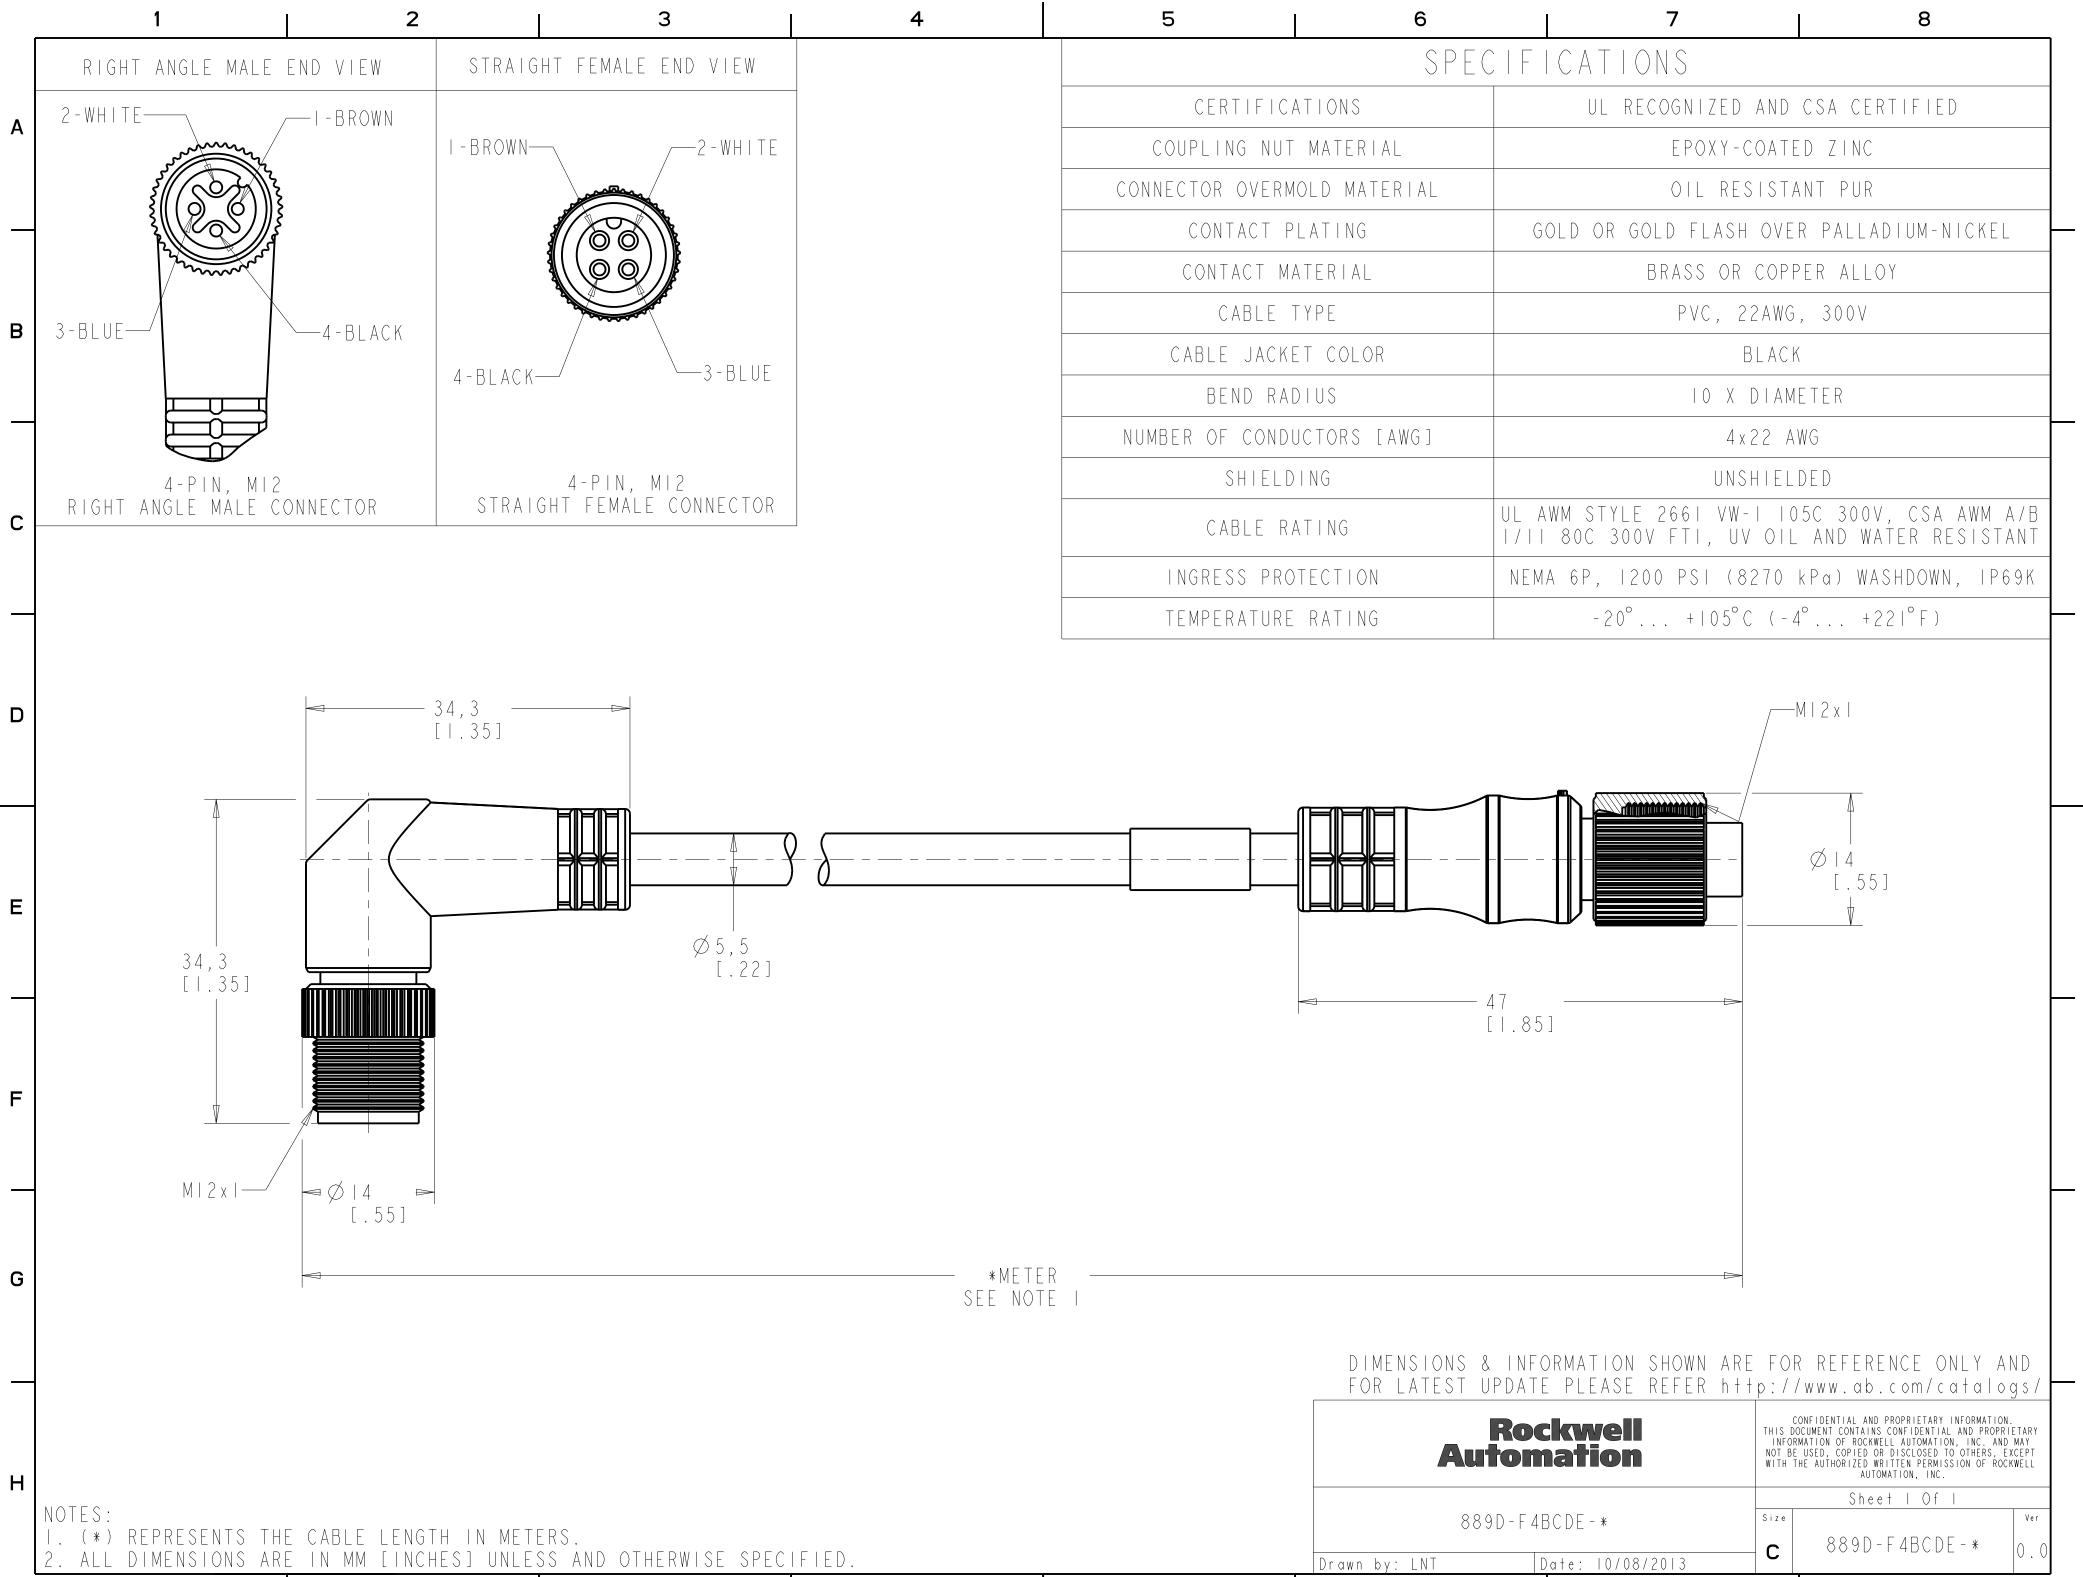

| 6                      | 7 8                                                                                            |  |  |
|------------------------|------------------------------------------------------------------------------------------------|--|--|
| S P E                  | ECIFICATIONS                                                                                   |  |  |
| CERTIFICATIONS         | UL RECOGNIZED AND CSA CERTIFIED                                                                |  |  |
| UPLING NUT MATERIAL    | EPOXY-COATED ZINC                                                                              |  |  |
| CTOR OVERMOLD MATERIAL | OIL RESISTANT PUR                                                                              |  |  |
| CONTACT PLATING        | GOLD OR GOLD FLASH OVER PALLADIUM-NICKEL                                                       |  |  |
| CONTACT MATERIAL       | BRASS OR COPPER ALLOY                                                                          |  |  |
| CABLE TYPE             | PVC, 22AWG, 300V                                                                               |  |  |
| ABLE JACKET COLOR      | BLACK                                                                                          |  |  |
| BEND RADIUS            | IO X DIAMETER                                                                                  |  |  |
| R OF CONDUCTORS [AWG]  | 4 x 2 2 A W G                                                                                  |  |  |
| SHIELDING              | UNSHIELDED                                                                                     |  |  |
| CABLE RATING           | UL AWM STYLE 2661 VW-1 105C 300V, CSA AWM A/B<br>1/11 80C 300V FTI, UV OIL AND WATER RESISTANT |  |  |
| NGRESS PROTECTION      | NEMA 6P, I200 PSI (8270 kPa) WASHDOWN, IP69K                                                   |  |  |
| EMPERATURE RATING      | -20° +105°C (-4° +221°F)                                                                       |  |  |