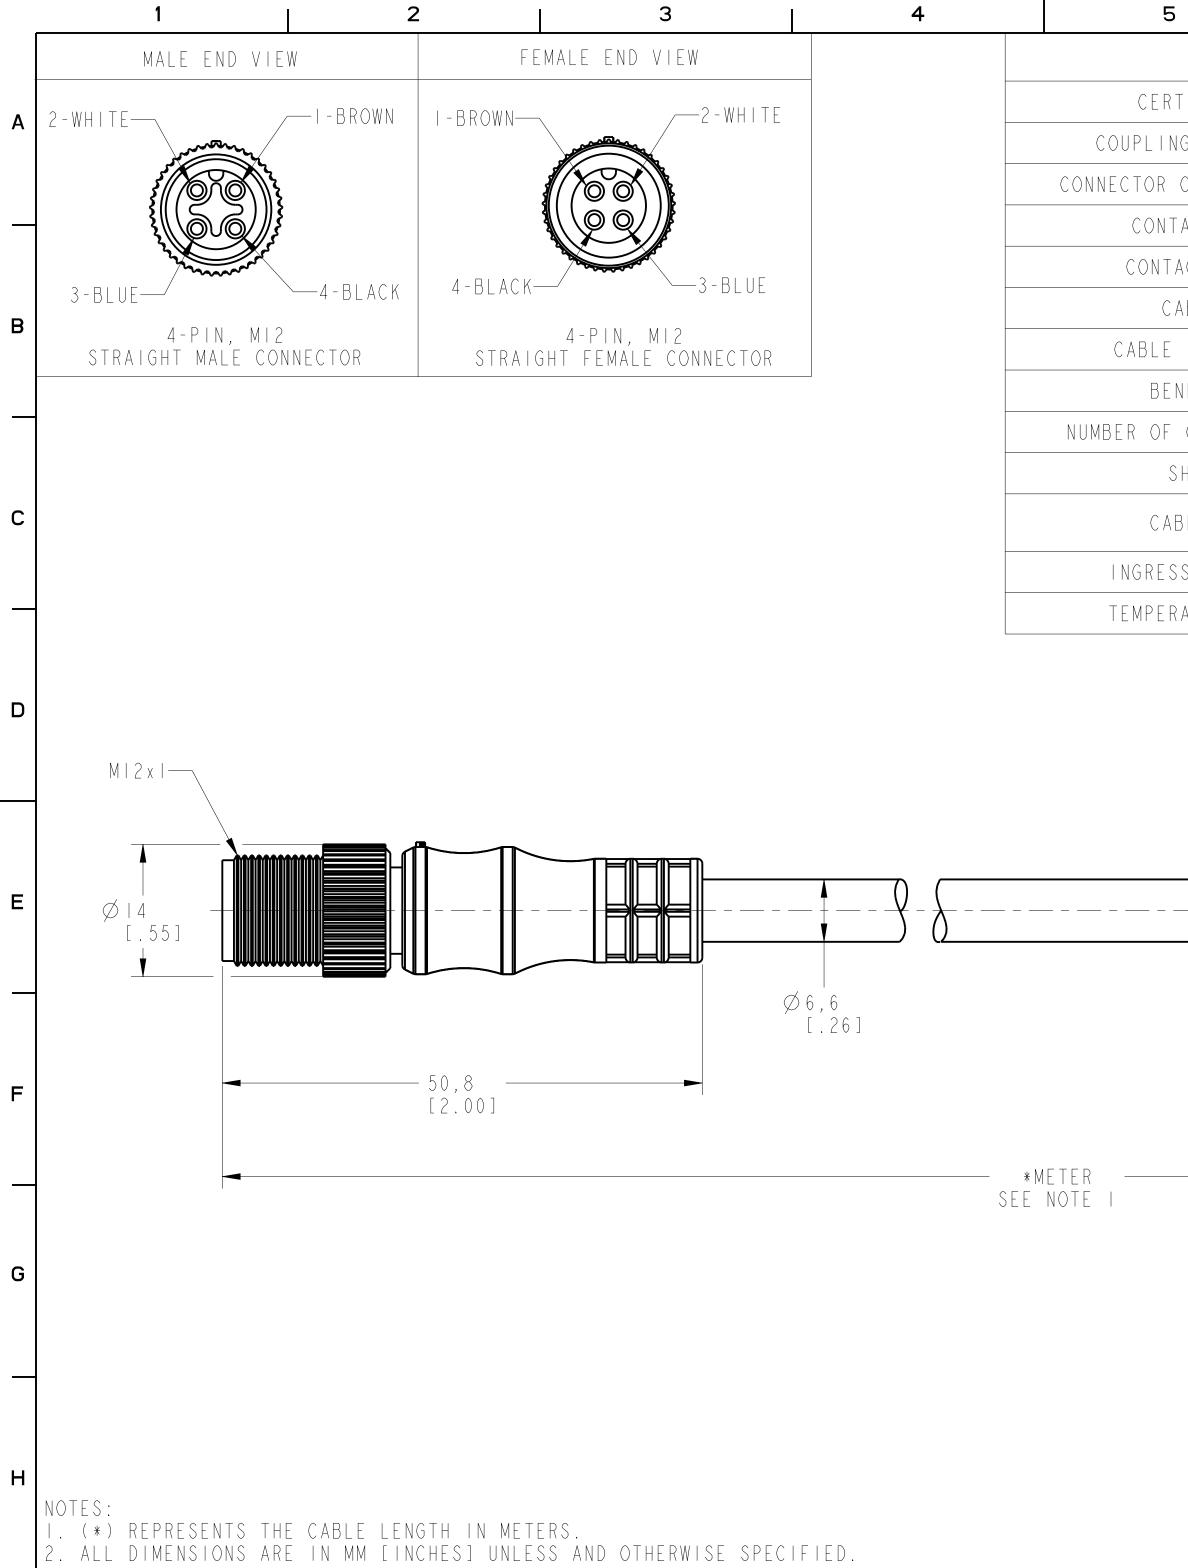

| FICATIONS        | RoHS, cULus, CSA, cURus???                                                                          |  |  |
|------------------|-----------------------------------------------------------------------------------------------------|--|--|
| NUT MATERIAL     | EPOXY-COATED ZINC                                                                                   |  |  |
| VERMOLD MATERIAL | OIL RESISTANT PUR                                                                                   |  |  |
| CT PLATING       | GOLD OR GOLD FLASH OVER PALLADIUM-NICKEL                                                            |  |  |
| CT MATERIAL      | BRASS OR COPPER ALLOY                                                                               |  |  |
| BLE TYPE         | PVC, 18AWG, 300V                                                                                    |  |  |
| JACKET COLOR     | GRAY                                                                                                |  |  |
| RADIUS           | IO X DIAMETER                                                                                       |  |  |
| CONDUCTORS [AWG] | 4 x I 8 AWG                                                                                         |  |  |
| IELDING          | UNSHIELDED                                                                                          |  |  |
| E RATING         | UL PLTC AWM STYLE 2661 VW-1 105C 300V, CSA AWM<br>A/B 1/11 80C 300V FTI, UV OIL AND WATER RESISTANT |  |  |
| PROTECTION       | IP67 & IP69K                                                                                        |  |  |
|                  | $-20^{\circ}$ $+105^{\circ}$ C $(-4^{\circ}$ $+221^{\circ}$ F)                                      |  |  |
| ATURE RATING     | -20° +105°C (-4° +221°F)                                                                            |  |  |
| TURE RATING      |                                                                                                     |  |  |