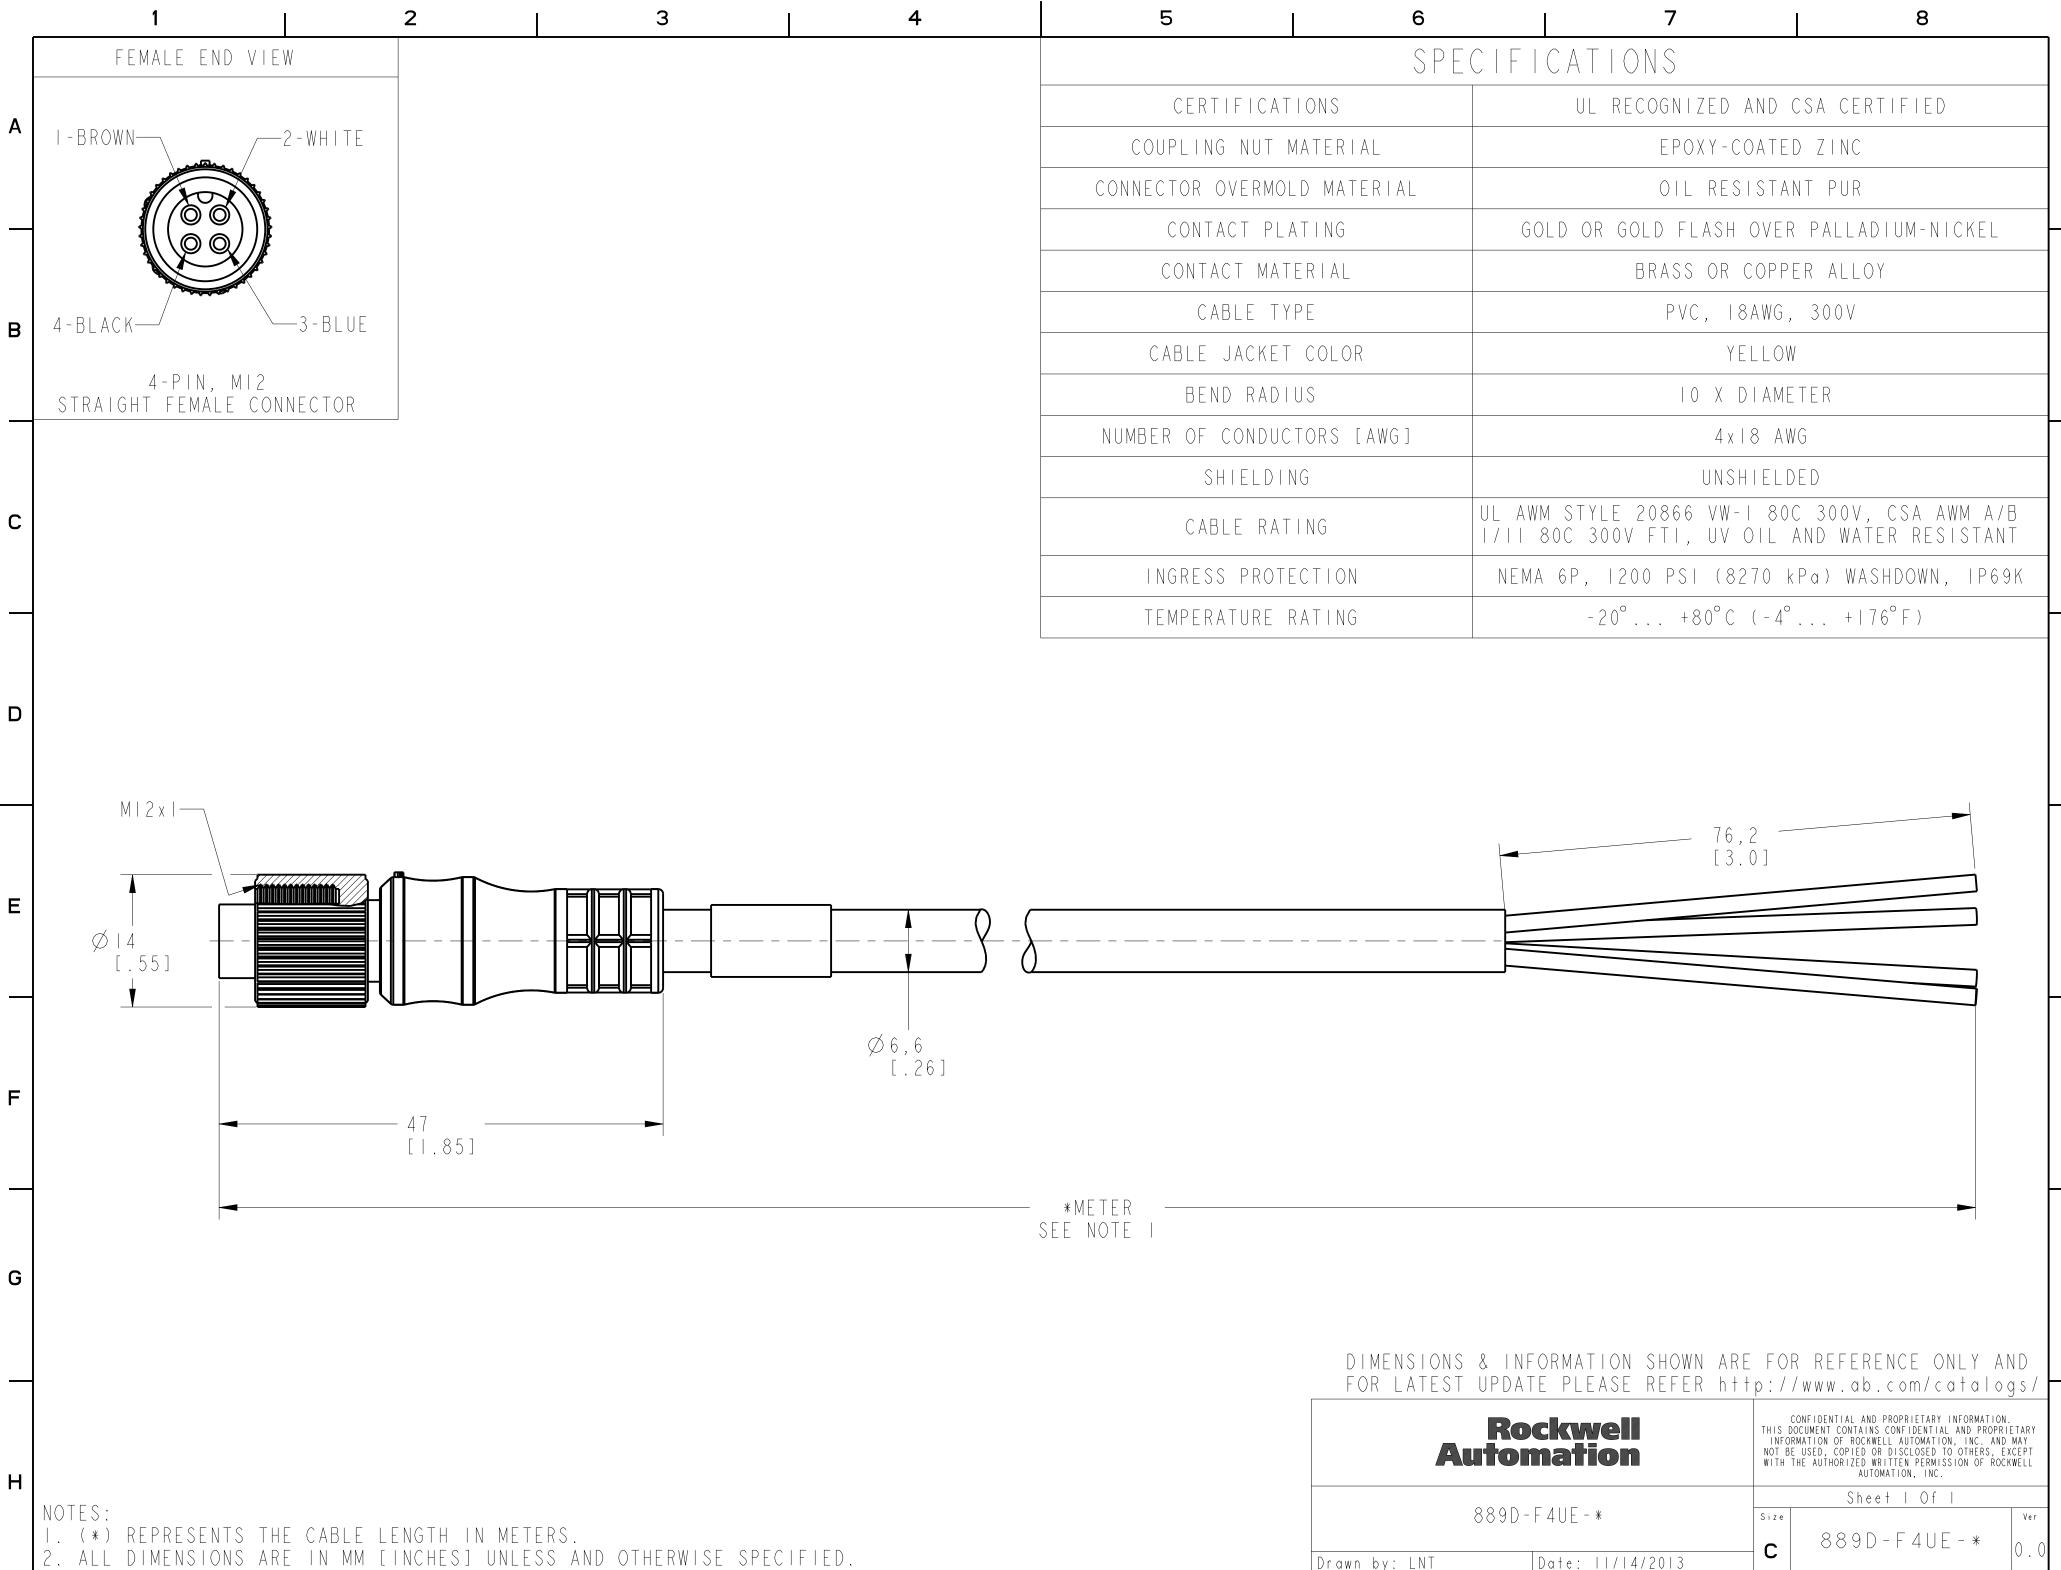

|                       | 6   | 7 8                                                                                            |  |  |  |  |
|-----------------------|-----|------------------------------------------------------------------------------------------------|--|--|--|--|
|                       | SPE | CIFICATIONS                                                                                    |  |  |  |  |
| CERTIFICATIONS        |     | UL RECOGNIZED AND CSA CERTIFIED                                                                |  |  |  |  |
| PLING NUT MATERIAL    |     | EPOXY-COATED ZINC                                                                              |  |  |  |  |
| FOR OVERMOLD MATERIAL |     | OIL RESISTANT PUR                                                                              |  |  |  |  |
| CONTACT PLATING       |     | GOLD OR GOLD FLASH OVER PALLADIUM-NICKEL                                                       |  |  |  |  |
| ONTACT MATERIAL       |     | BRASS OR COPPER ALLOY                                                                          |  |  |  |  |
| CABLE TYPE            |     | PVC, I8AWG, 300V                                                                               |  |  |  |  |
| BLE JACKET COLOR      |     | YELLOW                                                                                         |  |  |  |  |
| BEND RADIUS           |     | IO X DIAMETER                                                                                  |  |  |  |  |
| OF CONDUCTORS [AWG]   |     | 4 x I 8 AWG                                                                                    |  |  |  |  |
| SHIELDING             |     | UNSHIELDED                                                                                     |  |  |  |  |
| CABLE RATING          |     | UL AWM STYLE 20866 VW-I 80C 300V, CSA AWM A/B<br>I/II 80C 300V FTI, UV OIL AND WATER RESISTANT |  |  |  |  |
| GRESS PROTECTION      |     | NEMA 6P, I200 PSI (8270 kPa) WASHDOWN, IP69K                                                   |  |  |  |  |
| IPERATURE RATING      |     | $-20^{\circ} \dots + 80^{\circ} C (-4^{\circ} \dots + 176^{\circ} F)$                          |  |  |  |  |

| Automation                     | WITH THE AUTHORIZED WRITTEN PERMISSION OF ROCKWELL<br>AUTOMATION, INC. |  |  |  |
|--------------------------------|------------------------------------------------------------------------|--|--|--|
|                                | Sheet I Of I                                                           |  |  |  |
| 889D-F4UE-*                    | Size Ver                                                               |  |  |  |
|                                | 889D-F4UE-*                                                            |  |  |  |
| Drawn by: LNT Date: 11/14/2013 |                                                                        |  |  |  |
|                                |                                                                        |  |  |  |