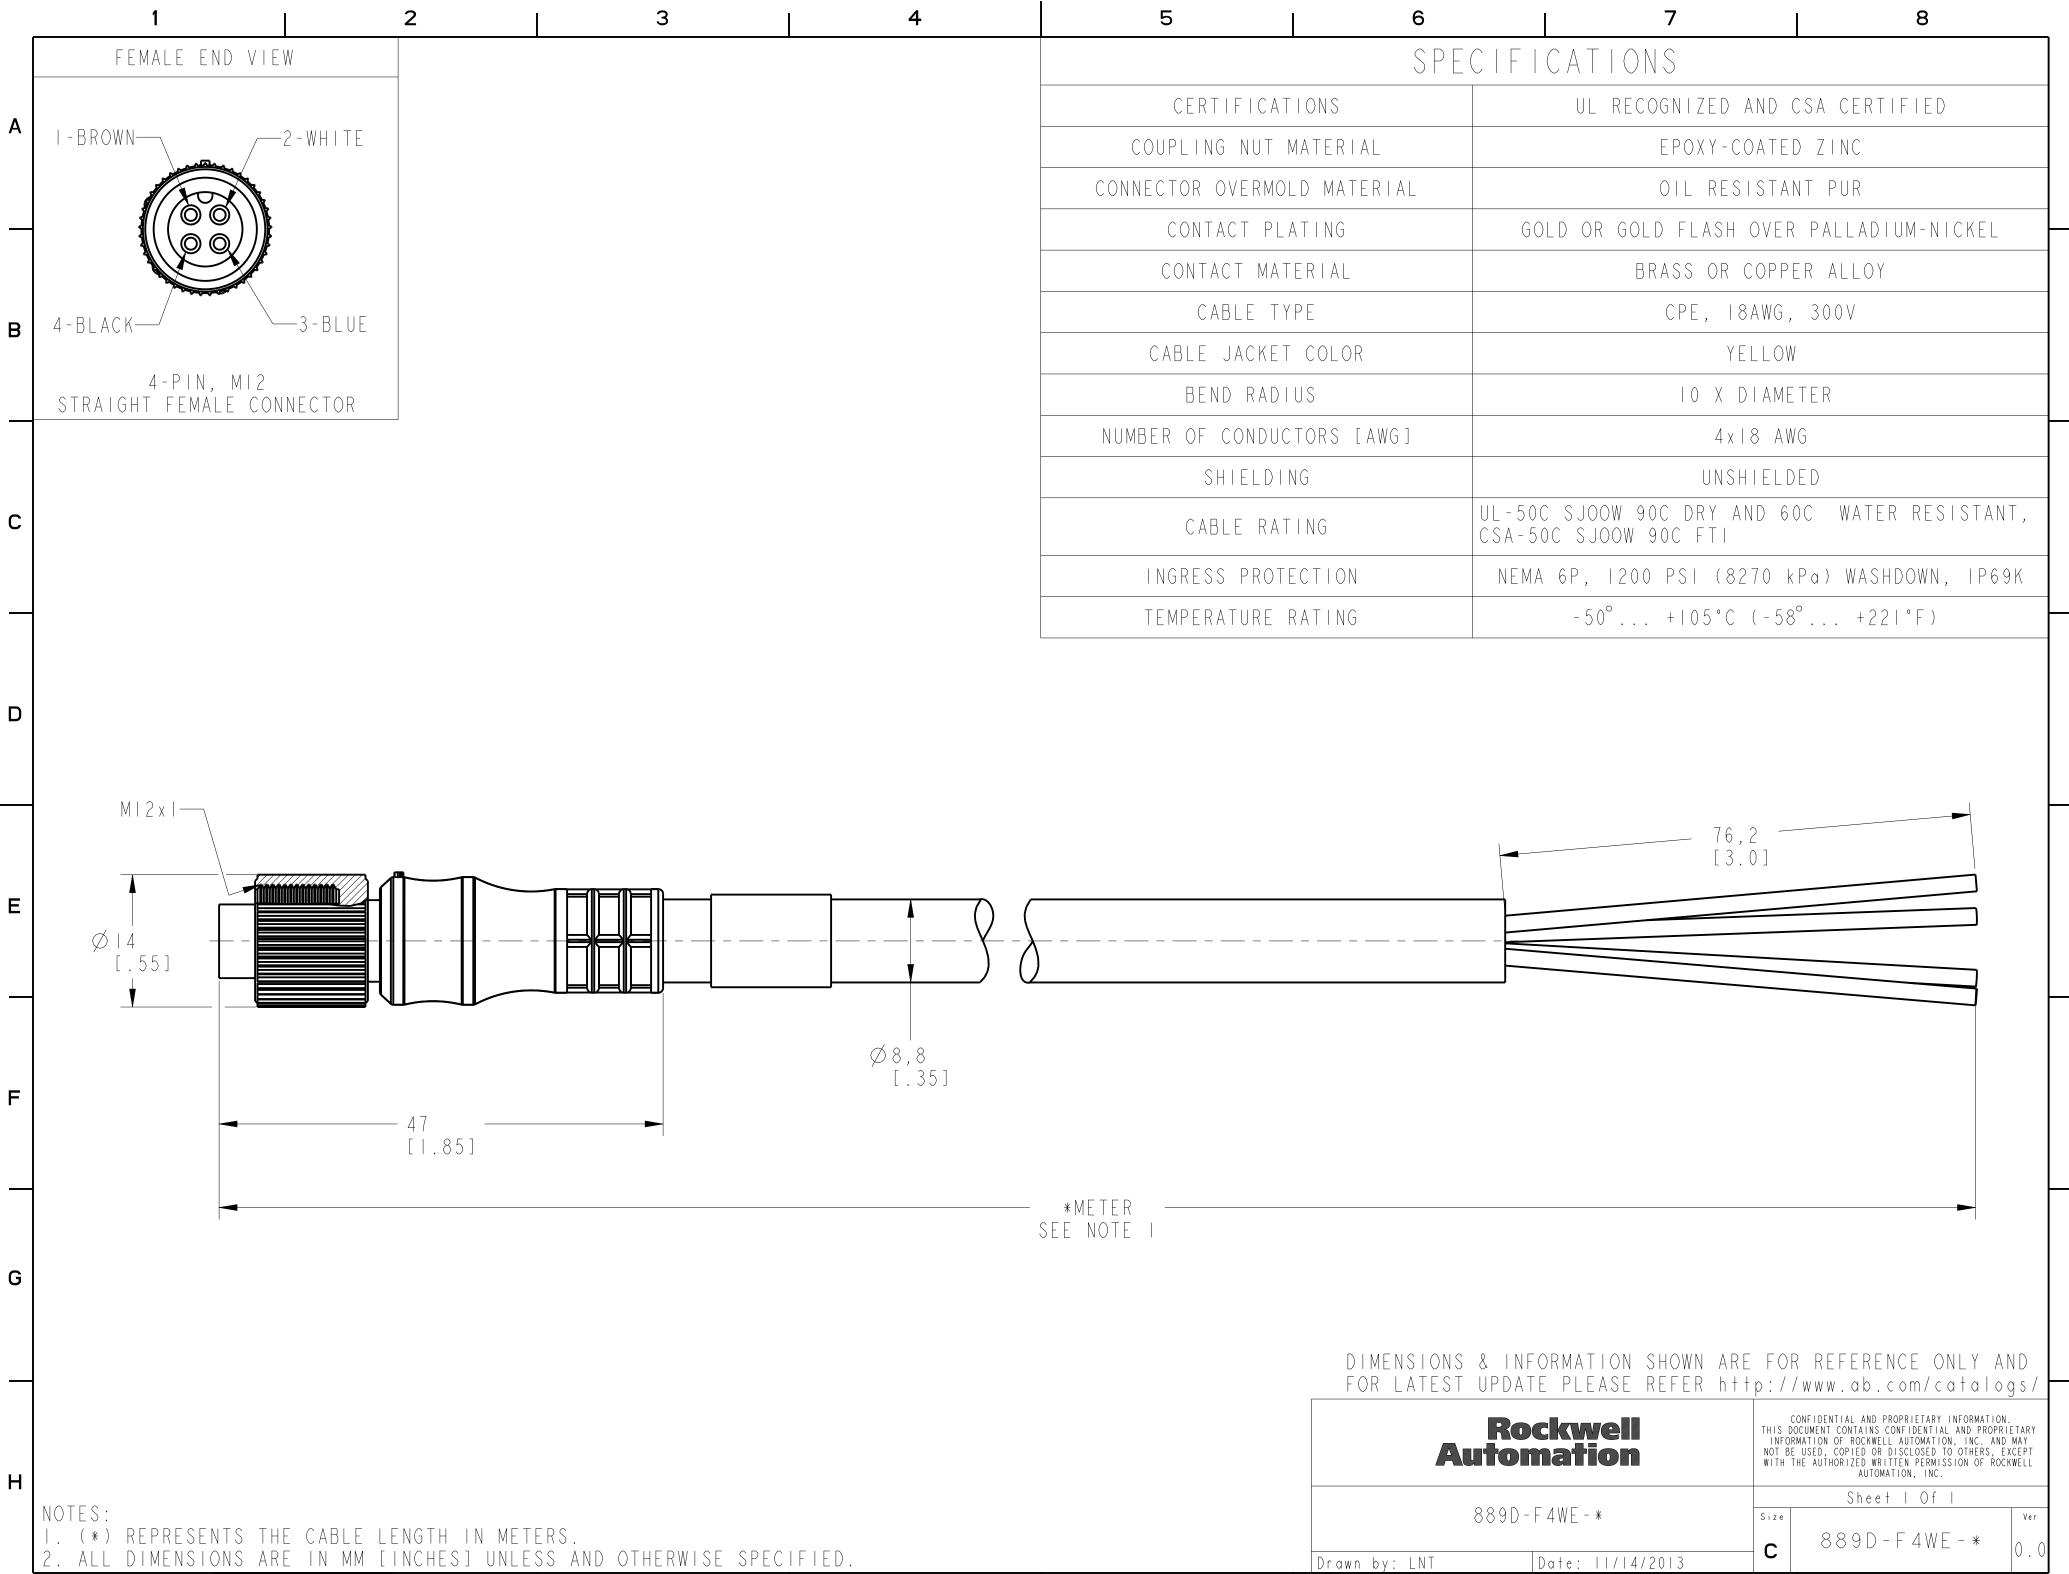

| <b>6</b><br>SP1      | ECIFICATIONS                                                           | 8 |  |  |  |
|----------------------|------------------------------------------------------------------------|---|--|--|--|
| CERTIFICATIONS       | UL RECOGNIZED AND CSA CERTIFIED                                        |   |  |  |  |
| PLING NUT MATERIAL   | EPOXY-COATED ZINC                                                      |   |  |  |  |
| OR OVERMOLD MATERIAL | OIL RESISTANT PUR                                                      |   |  |  |  |
| CONTACT PLATING      | GOLD OR GOLD FLASH OVER PALLADIUM-NICKEL                               |   |  |  |  |
| ONTACT MATERIAL      | BRASS OR COPPER ALLOY                                                  |   |  |  |  |
| CABLE TYPE           | CPE, I8AWG, 300V                                                       |   |  |  |  |
| BLE JACKET COLOR     | YELLOW                                                                 |   |  |  |  |
| BEND RADIUS          | IO X DIAMETER                                                          |   |  |  |  |
| OF CONDUCTORS [AWG]  | 4 x I 8 AWG                                                            |   |  |  |  |
| SHIELDING            | UNSHIELDED                                                             |   |  |  |  |
| CABLE RATING         | UL-50C SJOOW 90C DRY AND 60C WATER RESISTANT,<br>CSA-50C SJOOW 90C FTI |   |  |  |  |
| GRESS PROTECTION     | NEMA 6P, I200 PSI (8270 kPa) WASHDOWN, IP69K                           |   |  |  |  |
| IPERATURE RATING     | -50° +105°C (-58° +221°F)                                              |   |  |  |  |