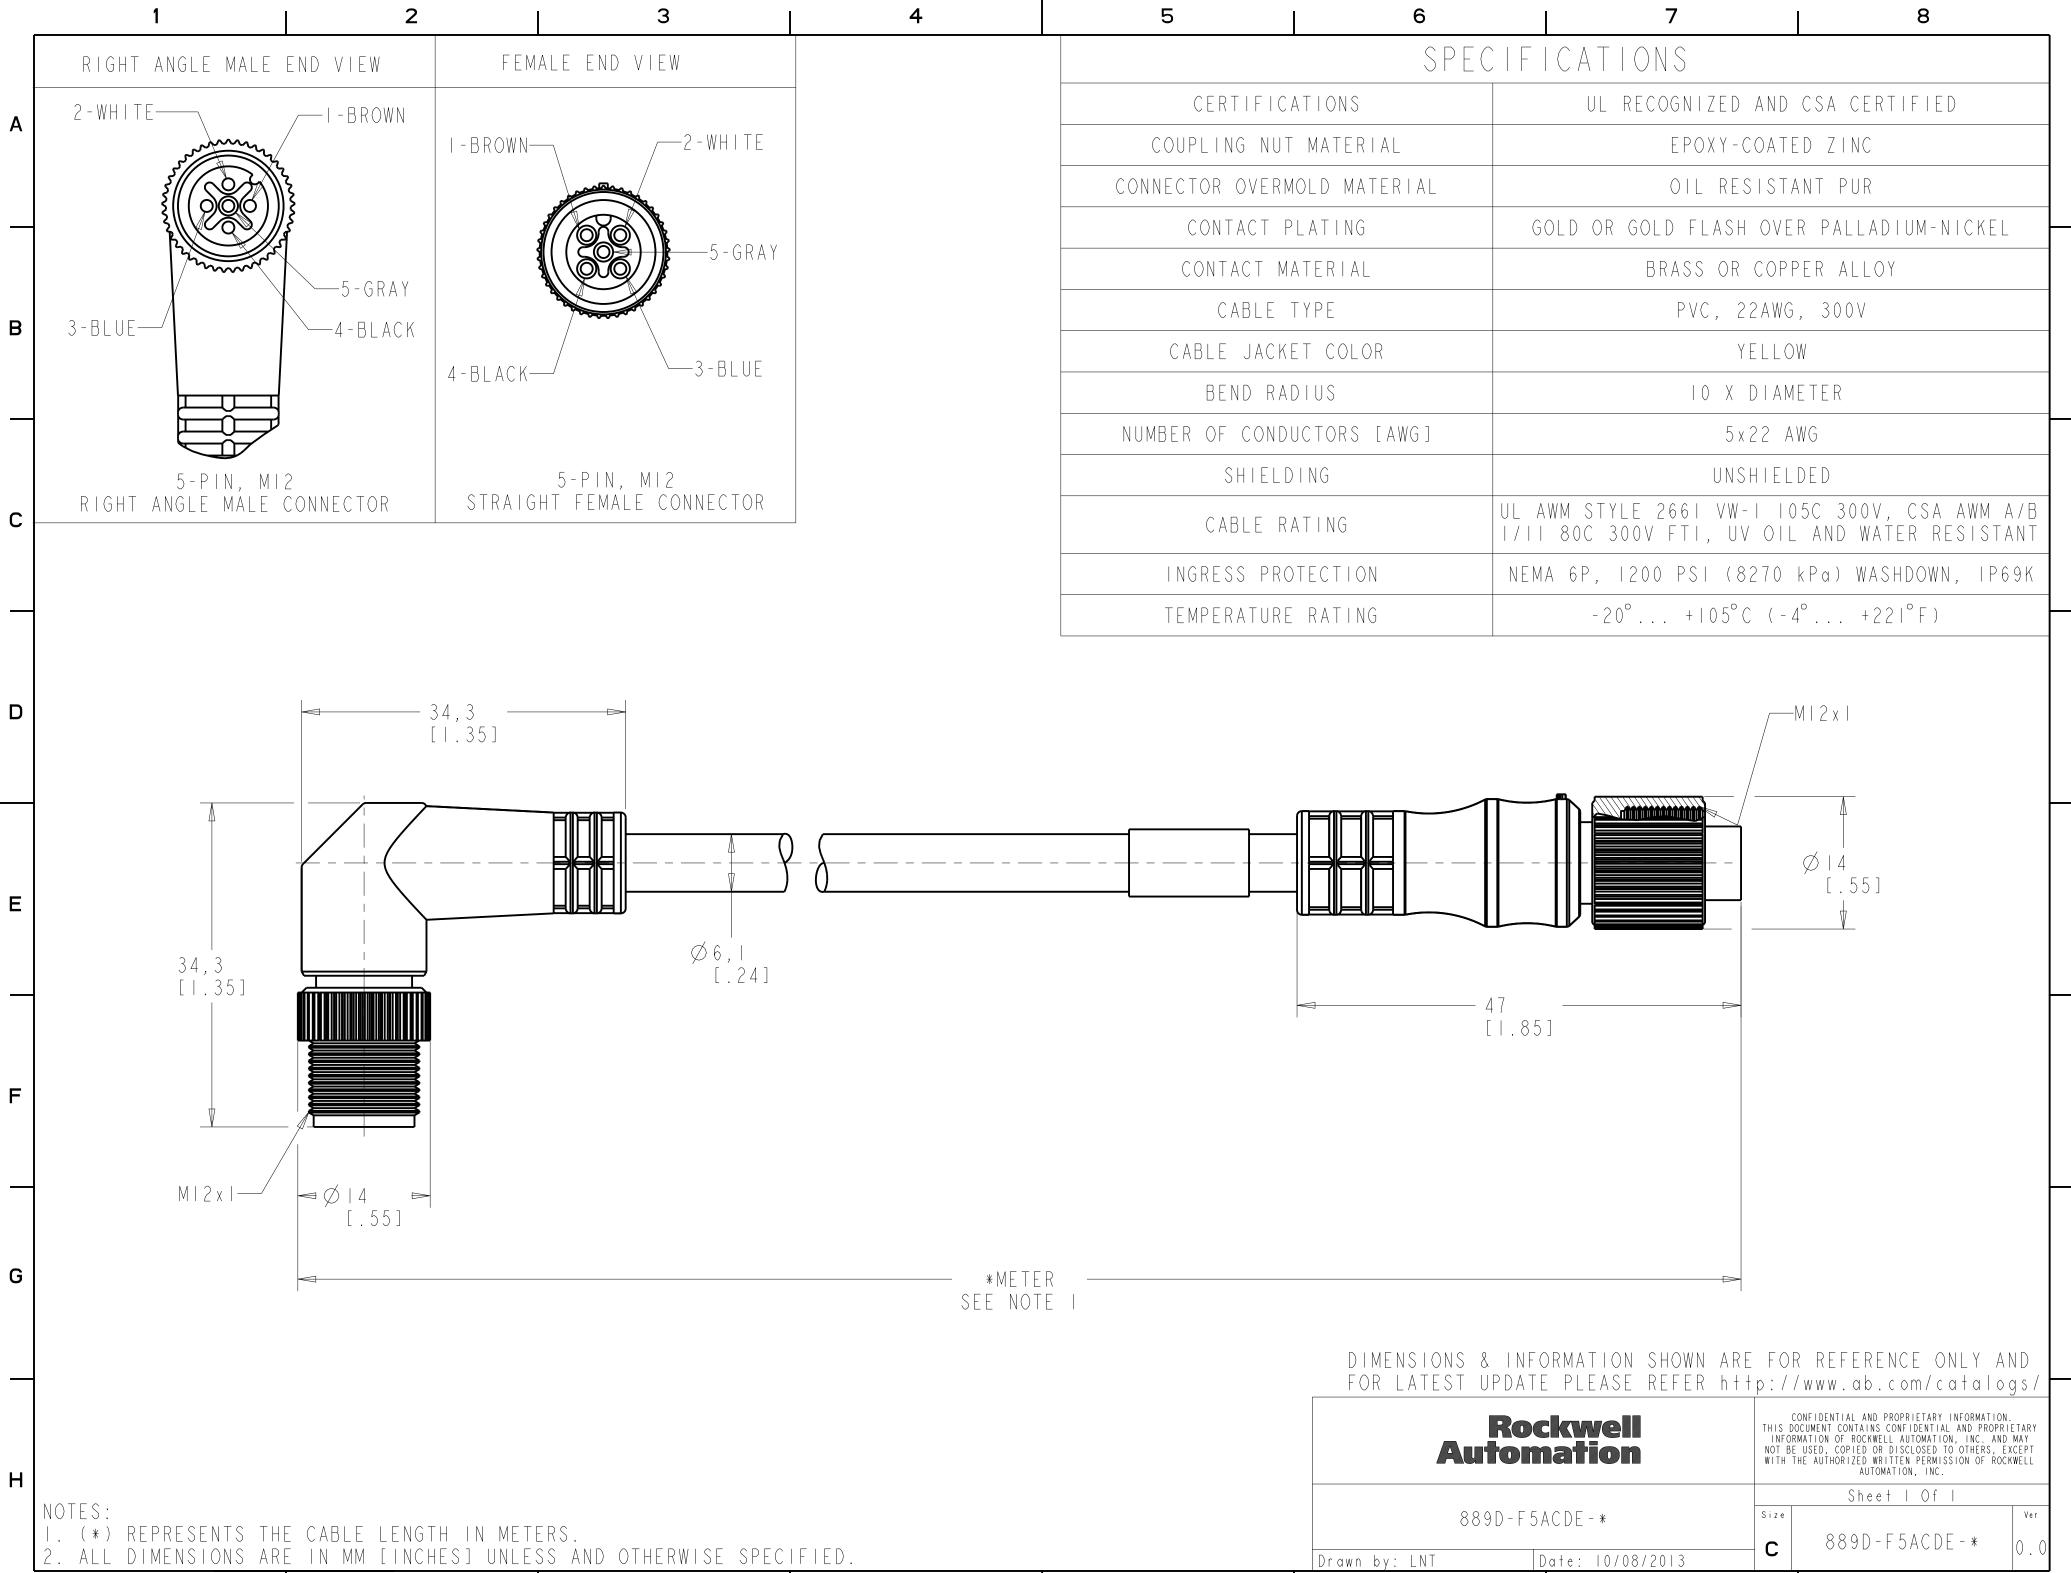

|                        | 6    |                                                                                                | 7                                                                    | 8 |  |  |
|------------------------|------|------------------------------------------------------------------------------------------------|----------------------------------------------------------------------|---|--|--|
|                        | SPE( |                                                                                                | ICATIONS                                                             |   |  |  |
| CERTIFICATIONS         |      | UL RECOGNIZED AND CSA CERTIFIED                                                                |                                                                      |   |  |  |
| UPLING NUT MATERIAL    |      | EPOXY-COATED ZINC                                                                              |                                                                      |   |  |  |
| CTOR OVERMOLD MATERIAL |      | OIL RESISTANT PUR                                                                              |                                                                      |   |  |  |
| CONTACT PLATING        |      | GOLD OR GOLD FLASH OVER PALLADIUM-NICKEL                                                       |                                                                      |   |  |  |
| CONTACT MATERIAL       |      | BRASS OR COPPER ALLOY                                                                          |                                                                      |   |  |  |
| CABLE TYPE             |      | PVC, 22AWG, 300V                                                                               |                                                                      |   |  |  |
| CABLE JACKET COLOR     |      | YELLOW                                                                                         |                                                                      |   |  |  |
| BEND RADIUS            |      | IO X DIAMETER                                                                                  |                                                                      |   |  |  |
| ER OF CONDUCTORS [AWG] |      | 5x22 AWG                                                                                       |                                                                      |   |  |  |
| SHIELDING              |      | UNSHIELDED                                                                                     |                                                                      |   |  |  |
| CABLE RATING           |      | UL AWM STYLE 2661 VW-1 105C 300V, CSA AWM A/B<br>1/11 80C 300V FTI, UV OIL AND WATER RESISTANT |                                                                      |   |  |  |
| NGRESS PROTECTION      |      | NEM                                                                                            | NEMA 6P, I200 PSI (8270 kPa) WASHDOWN, IP69K                         |   |  |  |
| EMPERATURE RATING      |      |                                                                                                | $-20^{\circ} \dots + 105^{\circ}C (-4^{\circ} \dots + 221^{\circ}F)$ |   |  |  |
|                        |      |                                                                                                |                                                                      |   |  |  |