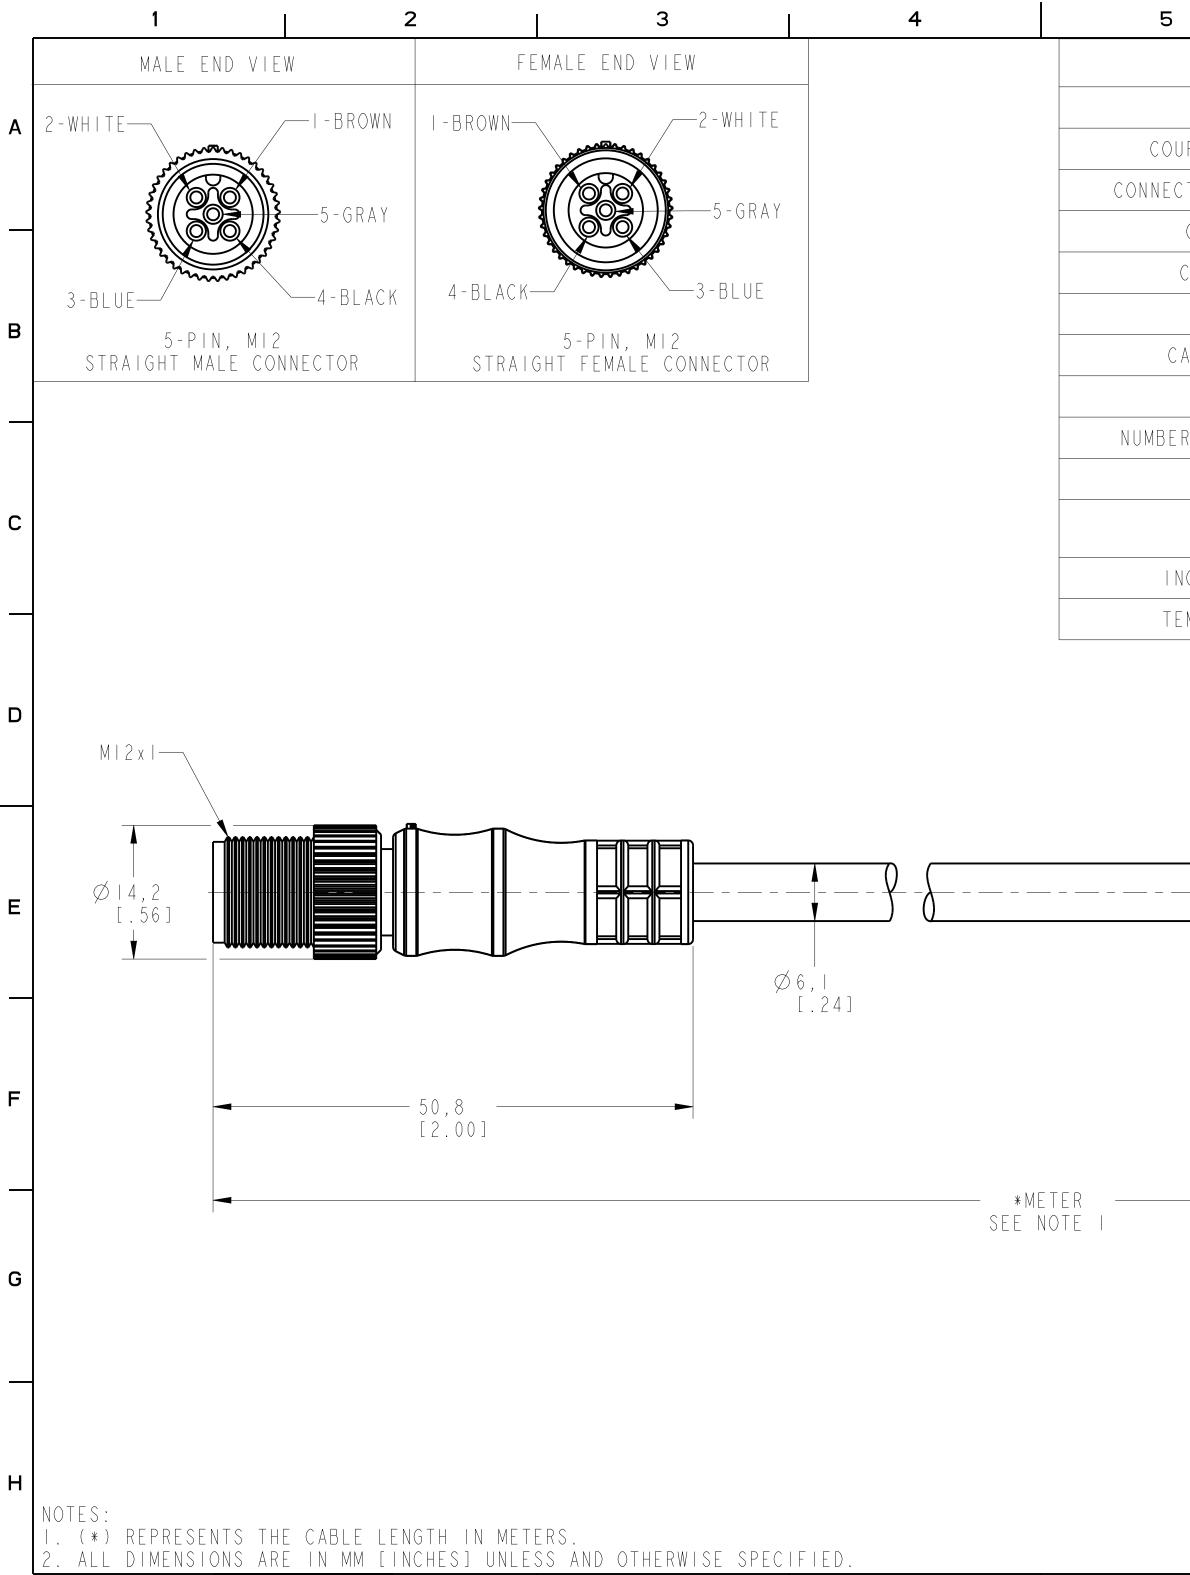

| ,<br>SPE(              | CIFICATIONS                                                                                    |
|------------------------|------------------------------------------------------------------------------------------------|
| CERTIFICATIONS         | UL RECOGNIZED AND CSA CERTIFIED                                                                |
| UPLING NUT MATERIAL    | EPOXY-COATED ZINC                                                                              |
| CTOR OVERMOLD MATERIAL | OIL RESISTANT PUR                                                                              |
| CONTACT PLATING        | GOLD OR GOLD FLASH OVER PALLADIUM-NICKEL                                                       |
| CONTACT MATERIAL       | BRASS OR COPPER ALLOY                                                                          |
| CABLE TYPE             | PVC, 22AWG, 300V                                                                               |
| CABLE JACKET COLOR     | YELLOW                                                                                         |
| BEND RADIUS            | IO X DIAMETER                                                                                  |
| R OF CONDUCTORS [AWG]  | 5x22 AWG                                                                                       |
| SHIELDING              | UNSHIELDED                                                                                     |
| CABLE RATING           | UL AWM STYLE 2661 VW-1 105C 300V, CSA AWM A/B<br>1/11 80C 300V FTI, UV OIL AND WATER RESISTANT |
| NGRESS PROTECTION      | NEMA 6P, I200 PSI (8270 kPa) WASHDOWN, IP69K                                                   |
| EMPERATURE RATING      | $-20^{\circ} \dots +  05^{\circ}C (-4^{\circ} \dots + 22 ^{\circ}F)$                           |
|                        |                                                                                                |
|                        | ——————————————————————————————————————                                                         |