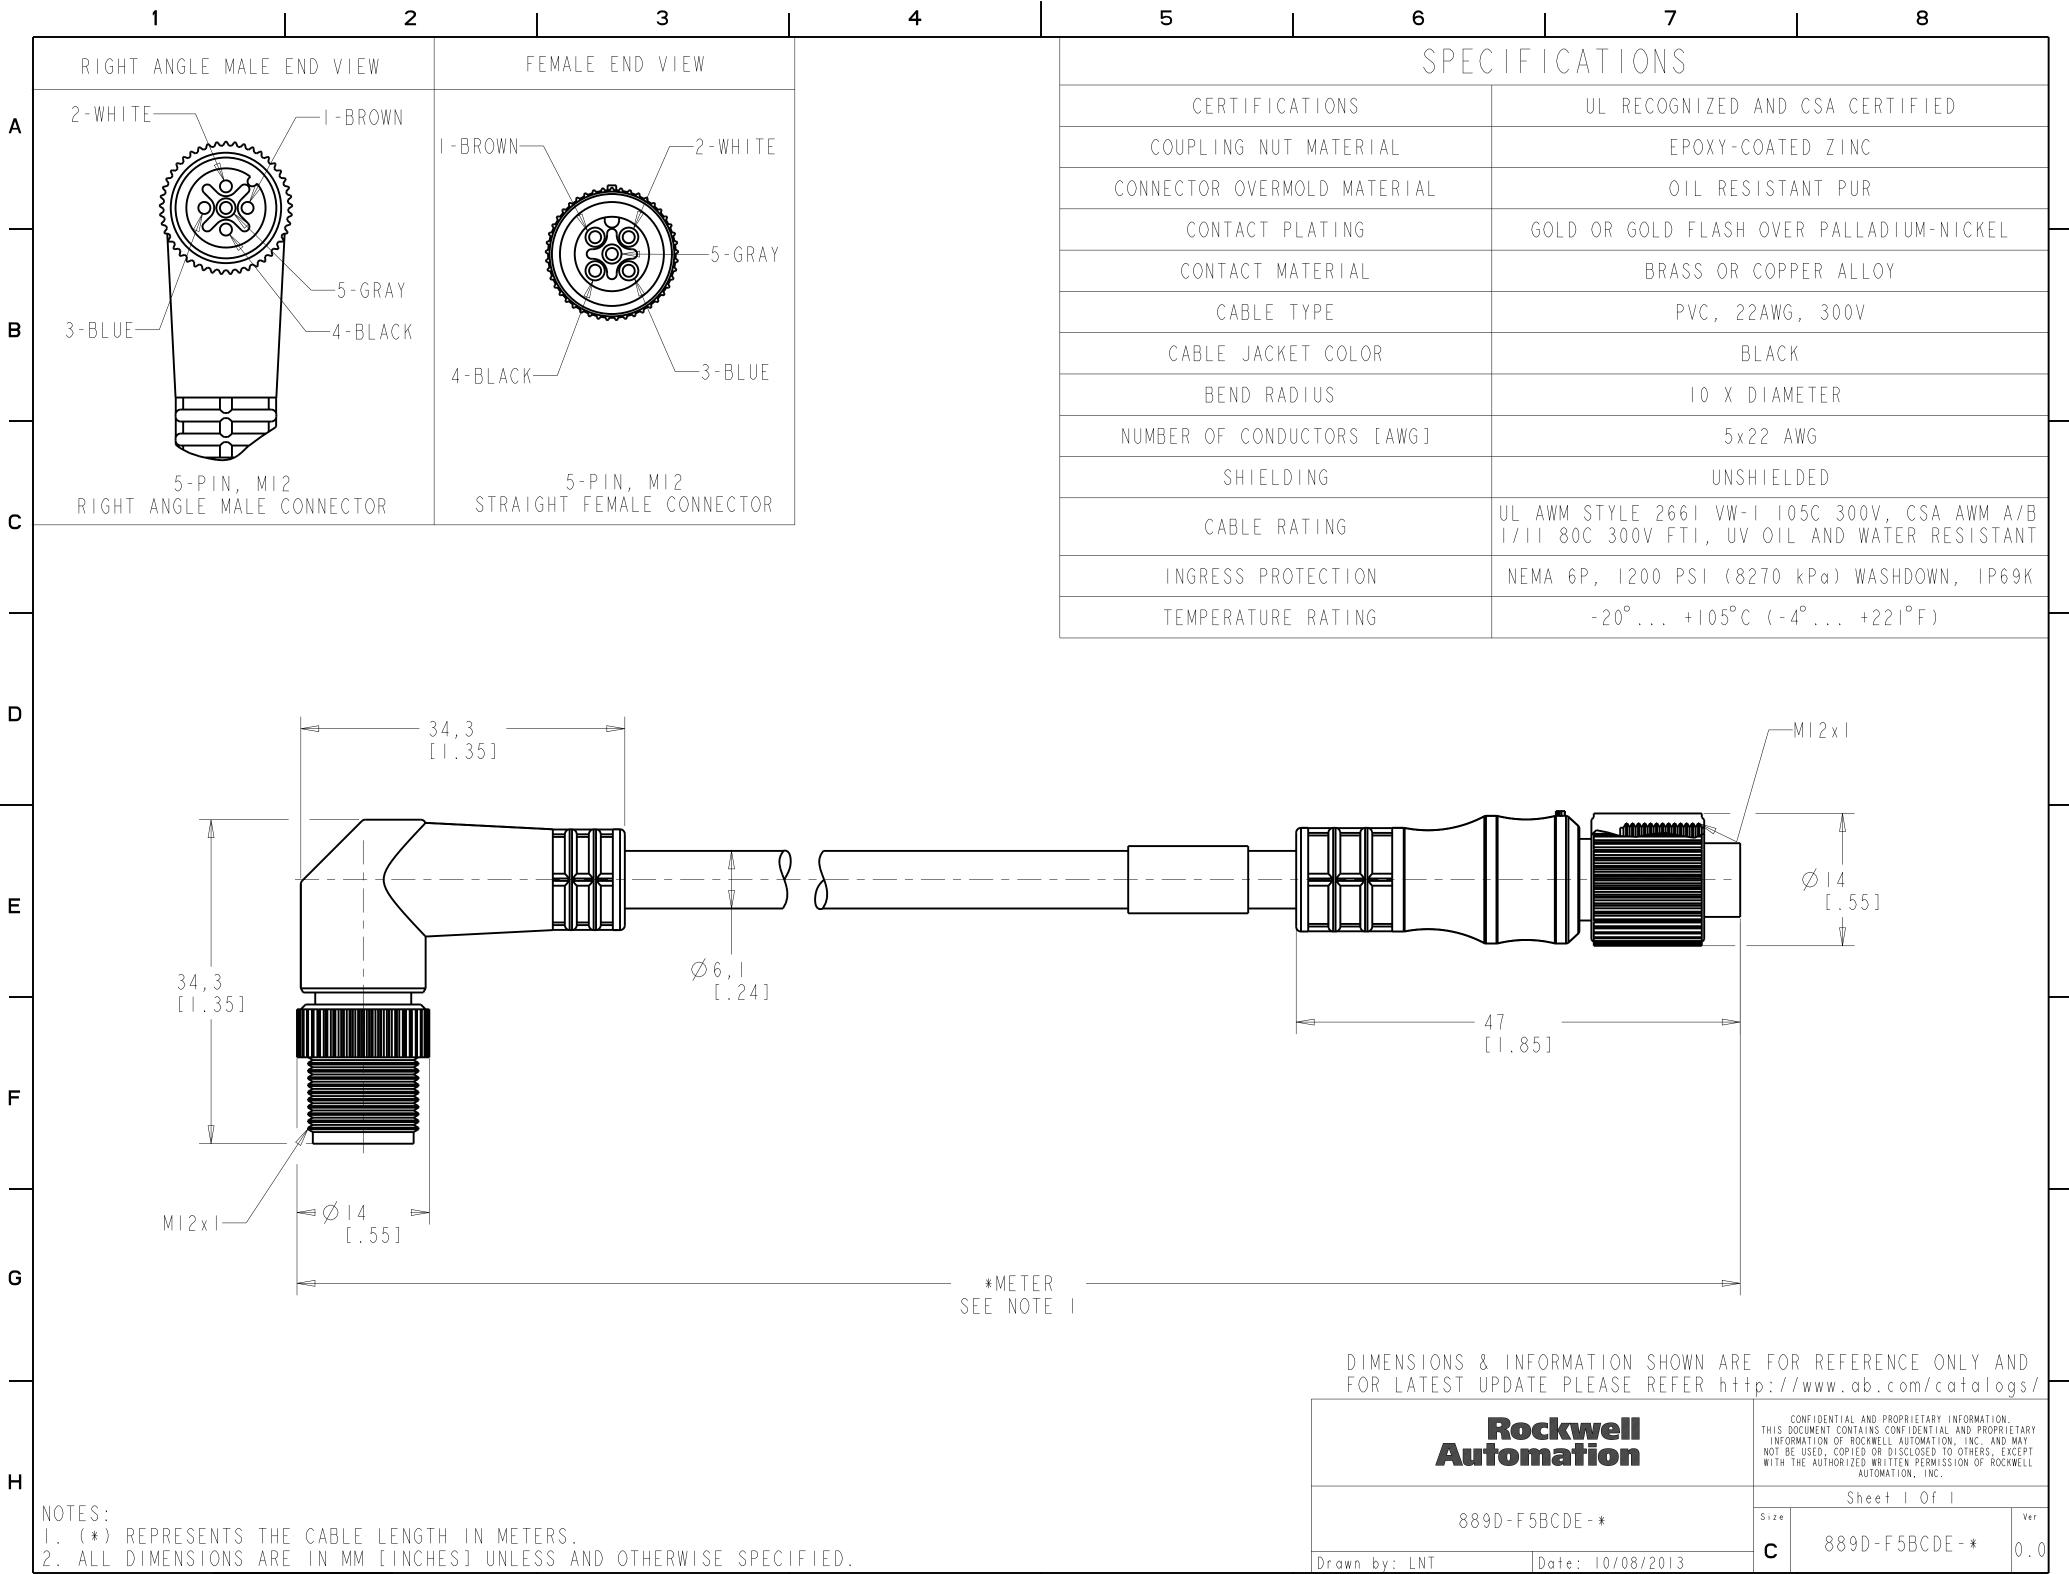

|                        | 6            | 7                                                                                              | 8                    |  |
|------------------------|--------------|------------------------------------------------------------------------------------------------|----------------------|--|
|                        | SPE(         | CIFICATIONS                                                                                    |                      |  |
| CERTIFICATIONS         |              | UL RECOGNIZED AND CSA CERTIFIED                                                                |                      |  |
| UPLING NUT MATERIAL    |              | EPOXY-COATED ZINC                                                                              |                      |  |
| CTOR OVERMOLD MATERIAL |              | OIL RESISTANT PUR                                                                              |                      |  |
| CONTACT PLATING        |              | GOLD OR GOLD FLASH OVER PALLADIUM-NICKEL                                                       |                      |  |
| CONTACT MA             | ATERIAL      | BRASS OR COPP                                                                                  | er alloy             |  |
| CABLE TYPE             |              | PVC, 22AWG, 300V                                                                               |                      |  |
| CABLE JACKET COLOR     |              | BLACK                                                                                          |                      |  |
| BEND RADIUS            |              | IO X DIAMETER                                                                                  |                      |  |
| ER OF CONDU            | JCTORS [AWG] | 5x22 AV                                                                                        | VG                   |  |
| SHIELD                 | ING          | UNSHIELI                                                                                       | ) E D                |  |
| CABLE RATING           |              | UL AWM STYLE 2661 VW-1 105C 300V, CSA AWM A/B<br>1/11 80C 300V FTI, UV OIL AND WATER RESISTANT |                      |  |
| NGRESS PRO             | TECTION      | NEMA 6P, 1200 PSI (8270                                                                        | (Pa) WASHDOWN, IP69K |  |
| EMPERATURE RATING      |              | -20° +105°C (-4° +221°F)                                                                       |                      |  |
|                        |              |                                                                                                |                      |  |

|               |                  |   | AUTOMATION, INC. |     |  |
|---------------|------------------|---|------------------|-----|--|
|               |                  |   | Sheet   Of       |     |  |
|               | 889D-F5BCDE-*    |   |                  | Ver |  |
|               |                  | C | 889D-F5BCDE-*    | 0 0 |  |
| Drawn by: LNT | Date: 10/08/2013 |   |                  | ♥.♥ |  |
|               |                  |   |                  |     |  |