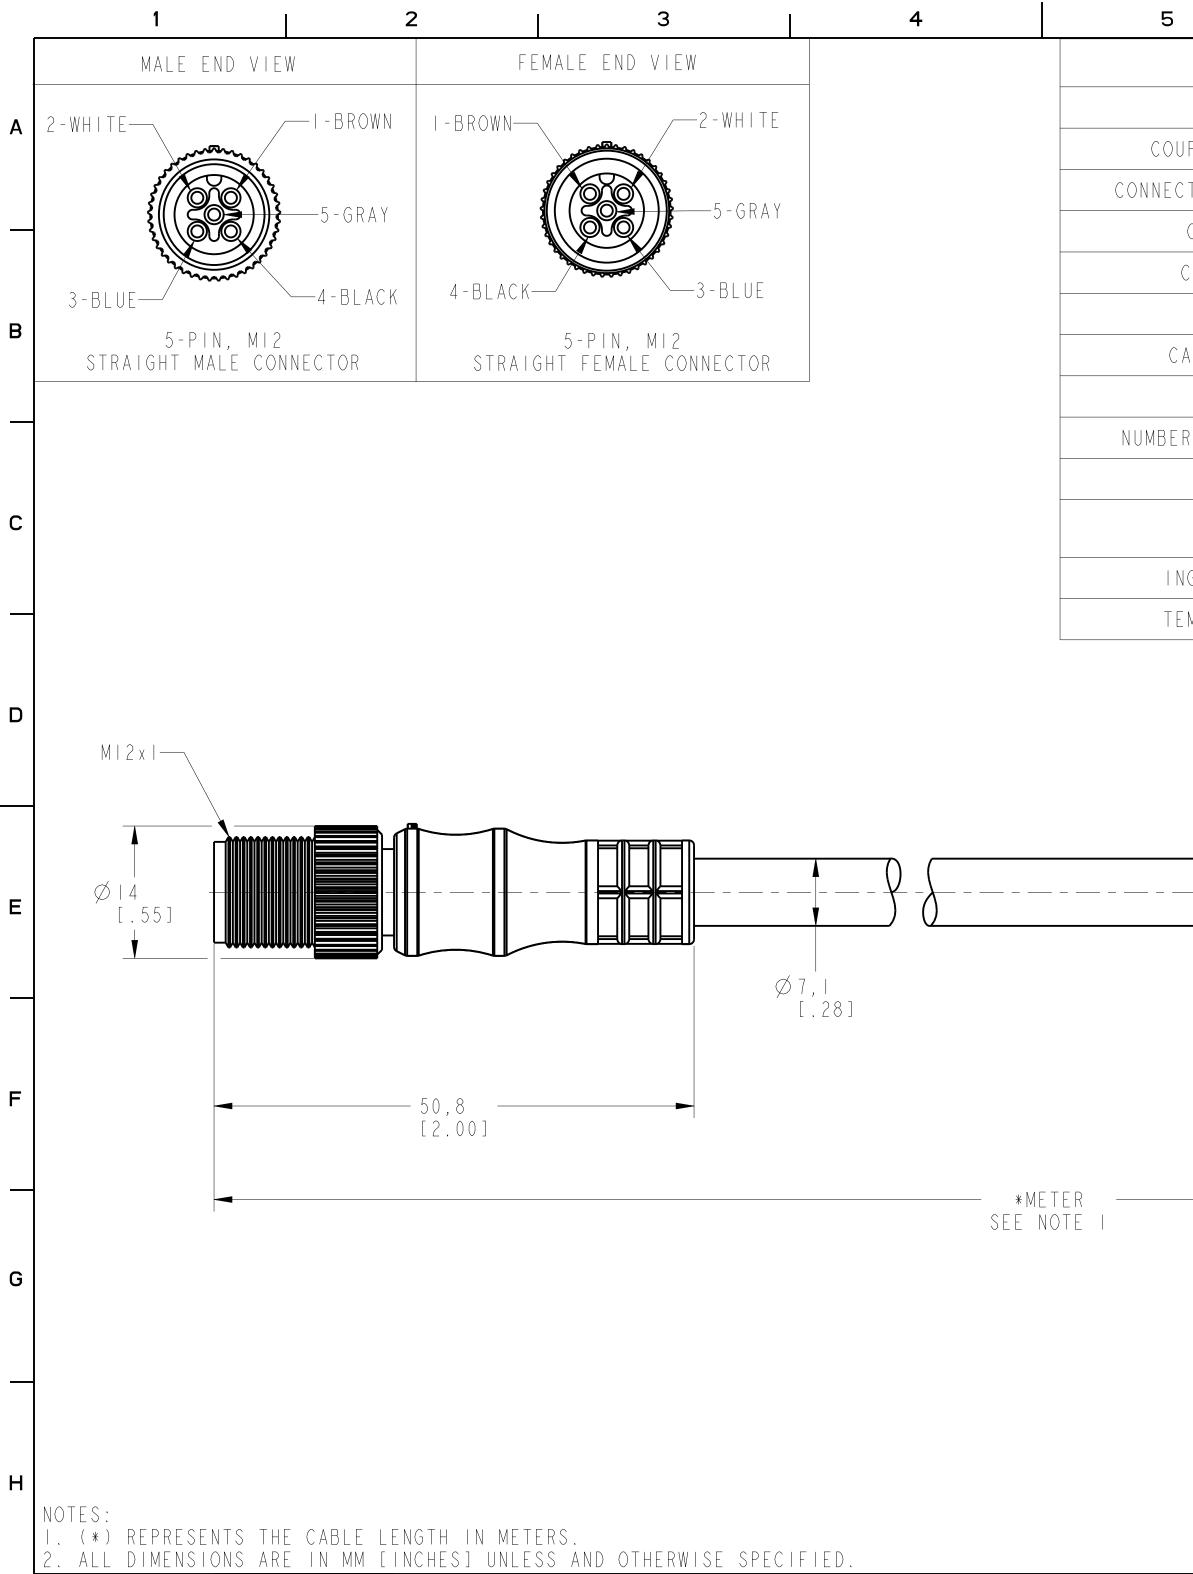

| 6                     | 7 8                                                                                                                                                                                                                                                                                                                                                                                                                                                                                                                                                                                                                                                                                                                                                                                                                                                                                                                                                                                                                                                                                                                                                                                                                                                                                                                                                                                                                                                                                                                                                                                                                                                                                                                                                                                                                                                                                                                                                                                                                                                                                                                                                   |
|-----------------------|-------------------------------------------------------------------------------------------------------------------------------------------------------------------------------------------------------------------------------------------------------------------------------------------------------------------------------------------------------------------------------------------------------------------------------------------------------------------------------------------------------------------------------------------------------------------------------------------------------------------------------------------------------------------------------------------------------------------------------------------------------------------------------------------------------------------------------------------------------------------------------------------------------------------------------------------------------------------------------------------------------------------------------------------------------------------------------------------------------------------------------------------------------------------------------------------------------------------------------------------------------------------------------------------------------------------------------------------------------------------------------------------------------------------------------------------------------------------------------------------------------------------------------------------------------------------------------------------------------------------------------------------------------------------------------------------------------------------------------------------------------------------------------------------------------------------------------------------------------------------------------------------------------------------------------------------------------------------------------------------------------------------------------------------------------------------------------------------------------------------------------------------------------|
| S P E                 | ECIFICATIONS                                                                                                                                                                                                                                                                                                                                                                                                                                                                                                                                                                                                                                                                                                                                                                                                                                                                                                                                                                                                                                                                                                                                                                                                                                                                                                                                                                                                                                                                                                                                                                                                                                                                                                                                                                                                                                                                                                                                                                                                                                                                                                                                          |
| CERTIFICATIONS        | UL RECOGNIZED AND CSA CERTIFIED                                                                                                                                                                                                                                                                                                                                                                                                                                                                                                                                                                                                                                                                                                                                                                                                                                                                                                                                                                                                                                                                                                                                                                                                                                                                                                                                                                                                                                                                                                                                                                                                                                                                                                                                                                                                                                                                                                                                                                                                                                                                                                                       |
| PLING NUT MATERIAL    | EPOXY-COATED ZINC                                                                                                                                                                                                                                                                                                                                                                                                                                                                                                                                                                                                                                                                                                                                                                                                                                                                                                                                                                                                                                                                                                                                                                                                                                                                                                                                                                                                                                                                                                                                                                                                                                                                                                                                                                                                                                                                                                                                                                                                                                                                                                                                     |
| TOR OVERMOLD MATERIAL | OIL RESISTANT PUR                                                                                                                                                                                                                                                                                                                                                                                                                                                                                                                                                                                                                                                                                                                                                                                                                                                                                                                                                                                                                                                                                                                                                                                                                                                                                                                                                                                                                                                                                                                                                                                                                                                                                                                                                                                                                                                                                                                                                                                                                                                                                                                                     |
| CONTACT PLATING       | GOLD OR GOLD FLASH OVER PALLADIUM-NICKEL                                                                                                                                                                                                                                                                                                                                                                                                                                                                                                                                                                                                                                                                                                                                                                                                                                                                                                                                                                                                                                                                                                                                                                                                                                                                                                                                                                                                                                                                                                                                                                                                                                                                                                                                                                                                                                                                                                                                                                                                                                                                                                              |
| CONTACT MATERIAL      | BRASS OR COPPER ALLOY                                                                                                                                                                                                                                                                                                                                                                                                                                                                                                                                                                                                                                                                                                                                                                                                                                                                                                                                                                                                                                                                                                                                                                                                                                                                                                                                                                                                                                                                                                                                                                                                                                                                                                                                                                                                                                                                                                                                                                                                                                                                                                                                 |
| CABLE TYPE            | PVC, 22AWG, 300V                                                                                                                                                                                                                                                                                                                                                                                                                                                                                                                                                                                                                                                                                                                                                                                                                                                                                                                                                                                                                                                                                                                                                                                                                                                                                                                                                                                                                                                                                                                                                                                                                                                                                                                                                                                                                                                                                                                                                                                                                                                                                                                                      |
| ABLE JACKET COLOR     | YELLOW                                                                                                                                                                                                                                                                                                                                                                                                                                                                                                                                                                                                                                                                                                                                                                                                                                                                                                                                                                                                                                                                                                                                                                                                                                                                                                                                                                                                                                                                                                                                                                                                                                                                                                                                                                                                                                                                                                                                                                                                                                                                                                                                                |
| BEND RADIUS           | IO X DIAMETER                                                                                                                                                                                                                                                                                                                                                                                                                                                                                                                                                                                                                                                                                                                                                                                                                                                                                                                                                                                                                                                                                                                                                                                                                                                                                                                                                                                                                                                                                                                                                                                                                                                                                                                                                                                                                                                                                                                                                                                                                                                                                                                                         |
| R OF CONDUCTORS [AWG] | 5 x 2 2 A W G                                                                                                                                                                                                                                                                                                                                                                                                                                                                                                                                                                                                                                                                                                                                                                                                                                                                                                                                                                                                                                                                                                                                                                                                                                                                                                                                                                                                                                                                                                                                                                                                                                                                                                                                                                                                                                                                                                                                                                                                                                                                                                                                         |
| SHIELDING             | BRAIDED                                                                                                                                                                                                                                                                                                                                                                                                                                                                                                                                                                                                                                                                                                                                                                                                                                                                                                                                                                                                                                                                                                                                                                                                                                                                                                                                                                                                                                                                                                                                                                                                                                                                                                                                                                                                                                                                                                                                                                                                                                                                                                                                               |
| CABLE RATING          | UL AWM STYLE 2661 VW-1 105C 300V, CSA AWM A/B<br>1/11 80C 300V FT1, UV OIL AND WATER RESISTANT                                                                                                                                                                                                                                                                                                                                                                                                                                                                                                                                                                                                                                                                                                                                                                                                                                                                                                                                                                                                                                                                                                                                                                                                                                                                                                                                                                                                                                                                                                                                                                                                                                                                                                                                                                                                                                                                                                                                                                                                                                                        |
| GRESS PROTECTION      | NEMA 6P, I200 PSI (8270 kPa) WASHDOWN, IP69K                                                                                                                                                                                                                                                                                                                                                                                                                                                                                                                                                                                                                                                                                                                                                                                                                                                                                                                                                                                                                                                                                                                                                                                                                                                                                                                                                                                                                                                                                                                                                                                                                                                                                                                                                                                                                                                                                                                                                                                                                                                                                                          |
| MPERATURE RATING      | $-20^{\circ}+105^{\circ}C(-4^{\circ}+221^{\circ}F)$                                                                                                                                                                                                                                                                                                                                                                                                                                                                                                                                                                                                                                                                                                                                                                                                                                                                                                                                                                                                                                                                                                                                                                                                                                                                                                                                                                                                                                                                                                                                                                                                                                                                                                                                                                                                                                                                                                                                                                                                                                                                                                   |
|                       |                                                                                                                                                                                                                                                                                                                                                                                                                                                                                                                                                                                                                                                                                                                                                                                                                                                                                                                                                                                                                                                                                                                                                                                                                                                                                                                                                                                                                                                                                                                                                                                                                                                                                                                                                                                                                                                                                                                                                                                                                                                                                                                                                       |
|                       | MI2x1<br>Ø14<br>[.55]                                                                                                                                                                                                                                                                                                                                                                                                                                                                                                                                                                                                                                                                                                                                                                                                                                                                                                                                                                                                                                                                                                                                                                                                                                                                                                                                                                                                                                                                                                                                                                                                                                                                                                                                                                                                                                                                                                                                                                                                                                                                                                                                 |
| FOR LATEST            | A7     L1.851      SINFORMATION SHOWN ARE FOR REFERENCE ONLY AND UPDATE PLEASE REFER http://www.db.com/cdtalogs/      Rockweii utomation                                                                                                                                                                                                                                                                                                                                                                                                                                                                                                                                                                                                                                                                                                                                                                                                                                                                                                                                                                                                                                                                                                                                                                                                                                                                                                                                                                                                                                                                                                                                                                                                                                                                                                                                                                                                                                                                                                                                                                                                              |
| FOR LATEST            | 47<br>E11.851<br>47<br>E1.851<br>47<br>E1.851<br>47<br>E1.851<br>47<br>E1.851<br>47<br>E1.851<br>Ended the formation of the second of the |