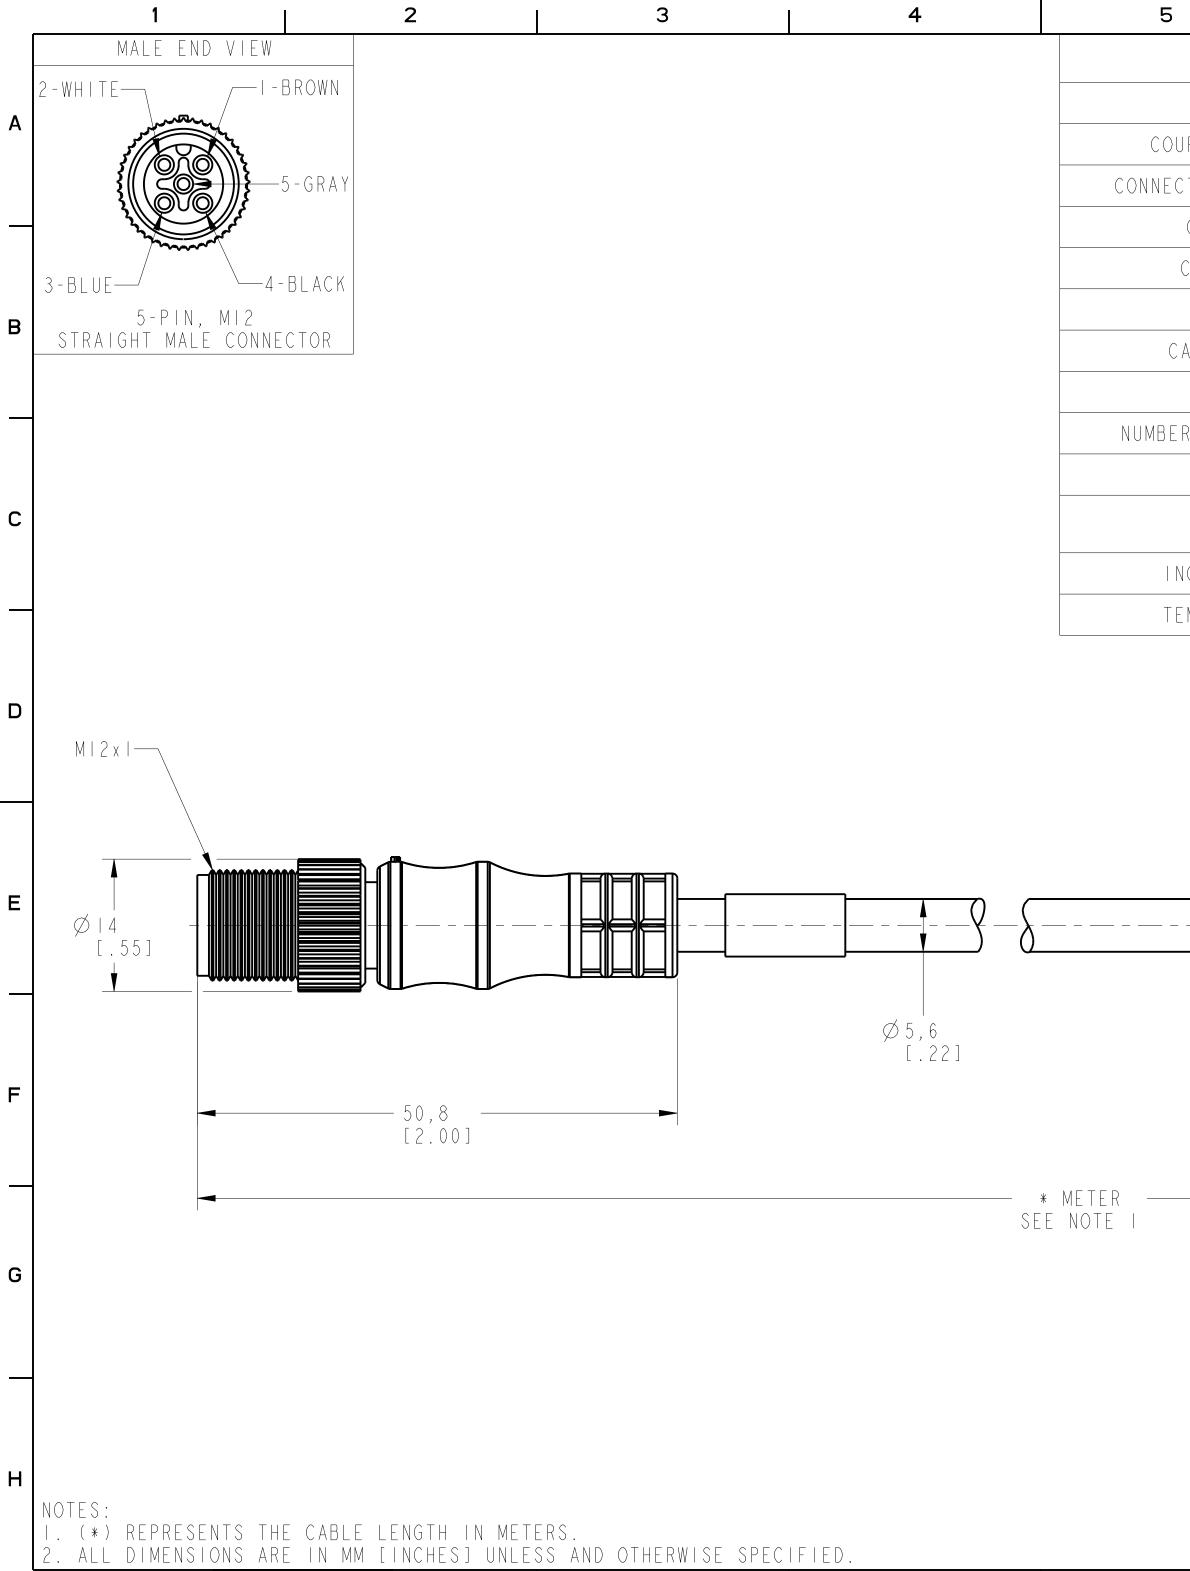

| 6<br>© D E (           | $\begin{array}{c c c c c c c c c c c c c c c c c c c $                                         |
|------------------------|------------------------------------------------------------------------------------------------|
| CERTIFICATIONS         | UL RECOGNIZED AND CSA CERTIFIED                                                                |
| UPLING NUT MATERIAL    | EPOXY-COATED ZINC                                                                              |
| CTOR OVERMOLD MATERIAL | OIL RESISTANT PUR                                                                              |
| CONTACT PLATING        | GOLD OR GOLD FLASH OVER PALLADIUM-NICKEL                                                       |
| CONTACT MATERIAL       | BRASS OR COPPER ALLOY                                                                          |
| CABLE TYPE             | PVC, 22AWG, 300V                                                                               |
| CABLE JACKET COLOR     | YELLOW                                                                                         |
| BEND RADIUS            | IO X DIAMETER                                                                                  |
| ER OF CONDUCTORS [AWG] | 5 x 2 2 A W G                                                                                  |
| SHIELDING              | UNSHIELDED                                                                                     |
| CABLE RATING           | UL AWM STYLE 20866 VW-I 80C 300V, CSA AWM A/B<br>I/II 80C 300V FTI, UV OIL AND WATER RESISTANT |
| NGRESS PROTECTION      | NEMA 6P, I200 PSI (8270 kPa) WASHDOWN, IP69K                                                   |
| EMPERATURE RATING      | $-20^{\circ} \dots +80^{\circ} C (-4^{\circ} \dots +176^{\circ} F)$                            |

| DIMENSIONS | & INFORMATION | SHOWN | ARE FOR REF | ERENCE  | ONLY AND   |
|------------|---------------|-------|-------------|---------|------------|
| FOR LATEST | UPDATE PLEASE | REFER | http://www. | ab.com/ | 'catalogs/ |

76,2 [3.0]

| Rockwell<br>Automation         | CONFIDENTIAL AND PROPRIETARY INFORMATION.<br>THIS DOCUMENT CONTAINS CONFIDENTIAL AND PROPRIETARY<br>INFORMATION OF ROCKWELL AUTOMATION, INC. AND MAY<br>NOT BE USED, COPIED OR DISCLOSED TO OTHERS, EXCEPT<br>WITH THE AUTHORIZED WRITTEN PERMISSION OF ROCKWELL<br>AUTOMATION, INC. |             |     |  |
|--------------------------------|--------------------------------------------------------------------------------------------------------------------------------------------------------------------------------------------------------------------------------------------------------------------------------------|-------------|-----|--|
|                                | Sheet I Of I                                                                                                                                                                                                                                                                         |             |     |  |
| 889D-M5UC-*                    | Size                                                                                                                                                                                                                                                                                 |             | Ver |  |
|                                |                                                                                                                                                                                                                                                                                      | 889D-M5UC-* |     |  |
| Drawn by: LNT Date: II/I4/2013 |                                                                                                                                                                                                                                                                                      |             |     |  |