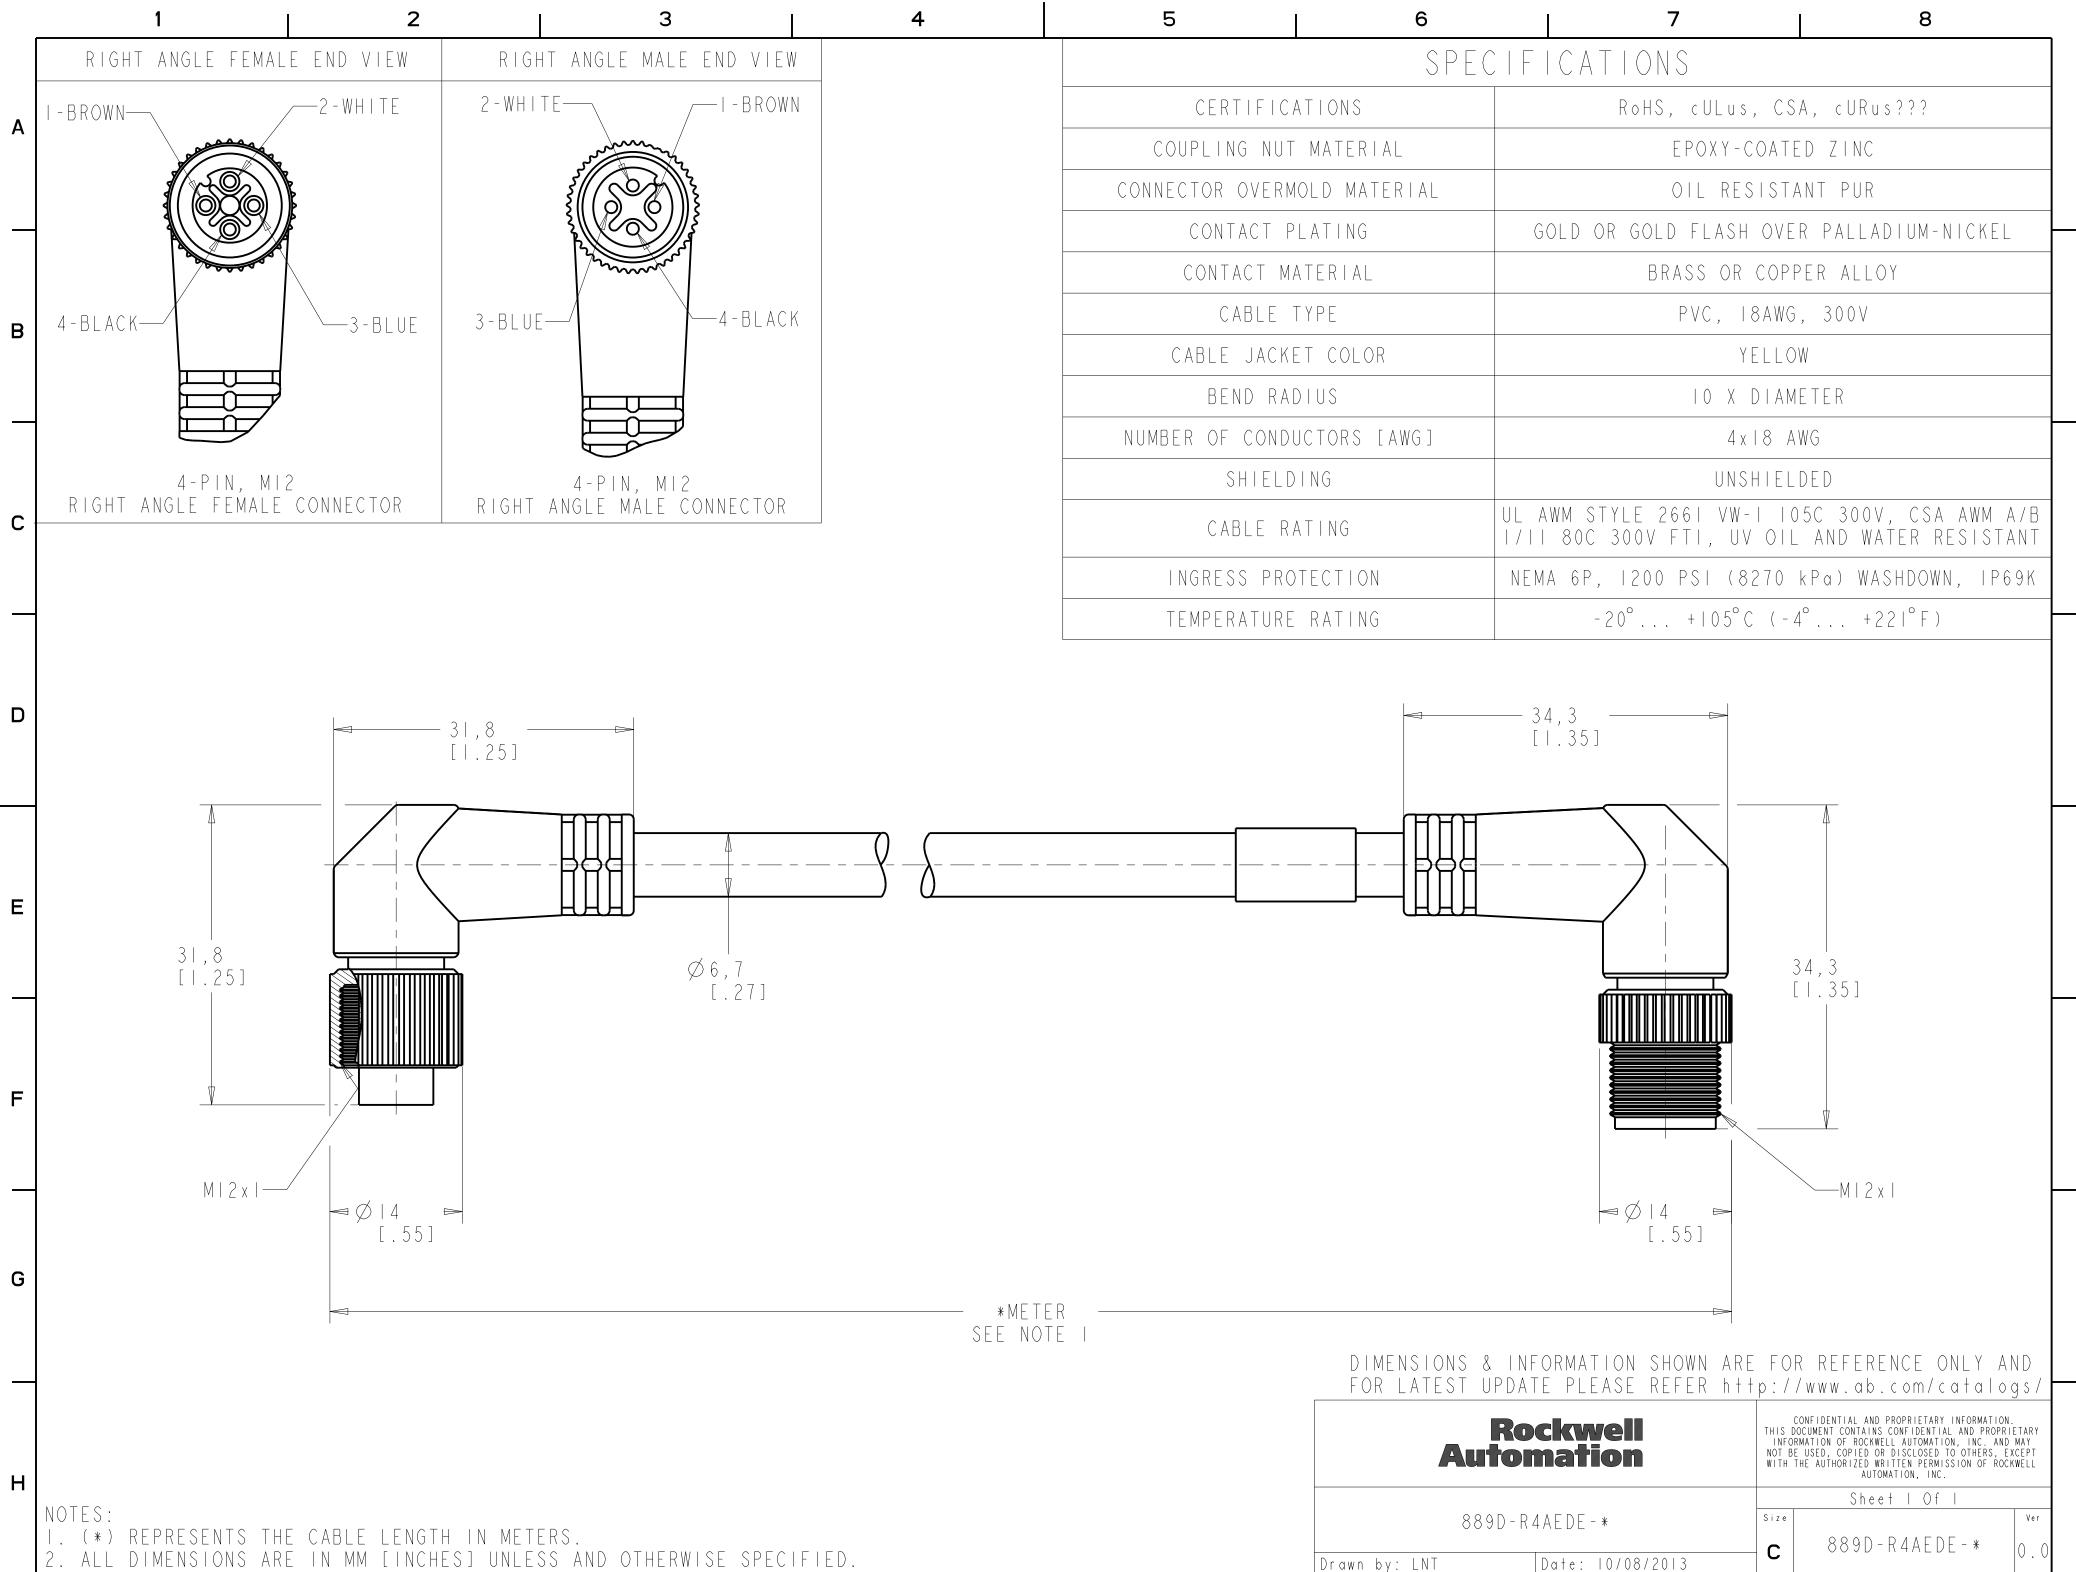

|                        | 6     |                                                                                                | 7              | 8         |  |
|------------------------|-------|------------------------------------------------------------------------------------------------|----------------|-----------|--|
|                        | SPEC  |                                                                                                | CATIONS        |           |  |
| CERTIFICATIONS         |       | RoHS, cULus, CSA, cURus???                                                                     |                |           |  |
| UPLING NUT MATERIAL    |       | EPOXY-COATED ZINC                                                                              |                |           |  |
| CTOR OVERMOLD MATERIAL |       | OIL RESISTANT PUR                                                                              |                |           |  |
| CONTACT PLATING        |       | GOLD OR GOLD FLASH OVER PALLADIUM-NICKEL                                                       |                |           |  |
| CONTACT MAT            | ERIAL |                                                                                                | BRASS OR COPF  | ER ALLOY  |  |
| CABLE TYPE             |       | PVC, I8AWG, 300V                                                                               |                |           |  |
| ABLE JACKET COLOR      |       | YELLOW                                                                                         |                |           |  |
| BEND RADIUS            |       | IO X DIAMETER                                                                                  |                |           |  |
| R OF CONDUCTORS [AWG]  |       | 4 x I 8 AWG                                                                                    |                |           |  |
| SHIELDING              |       | UNSHIELDED                                                                                     |                |           |  |
| CABLE RATING           |       | UL AWM STYLE 2661 VW-1 105C 300V, CSA AWM A/B<br>1/11 80C 300V FTI, UV OIL AND WATER RESISTANT |                |           |  |
| IGRESS PROTECTION      |       | NEMA 6P, I200 PSI (8270 kPa) WASHDOWN, IP69K                                                   |                |           |  |
| EMPERATURE RATING      |       |                                                                                                | -20°+ 05°C (-2 | ° +221°F) |  |
|                        |       | *                                                                                              |                |           |  |