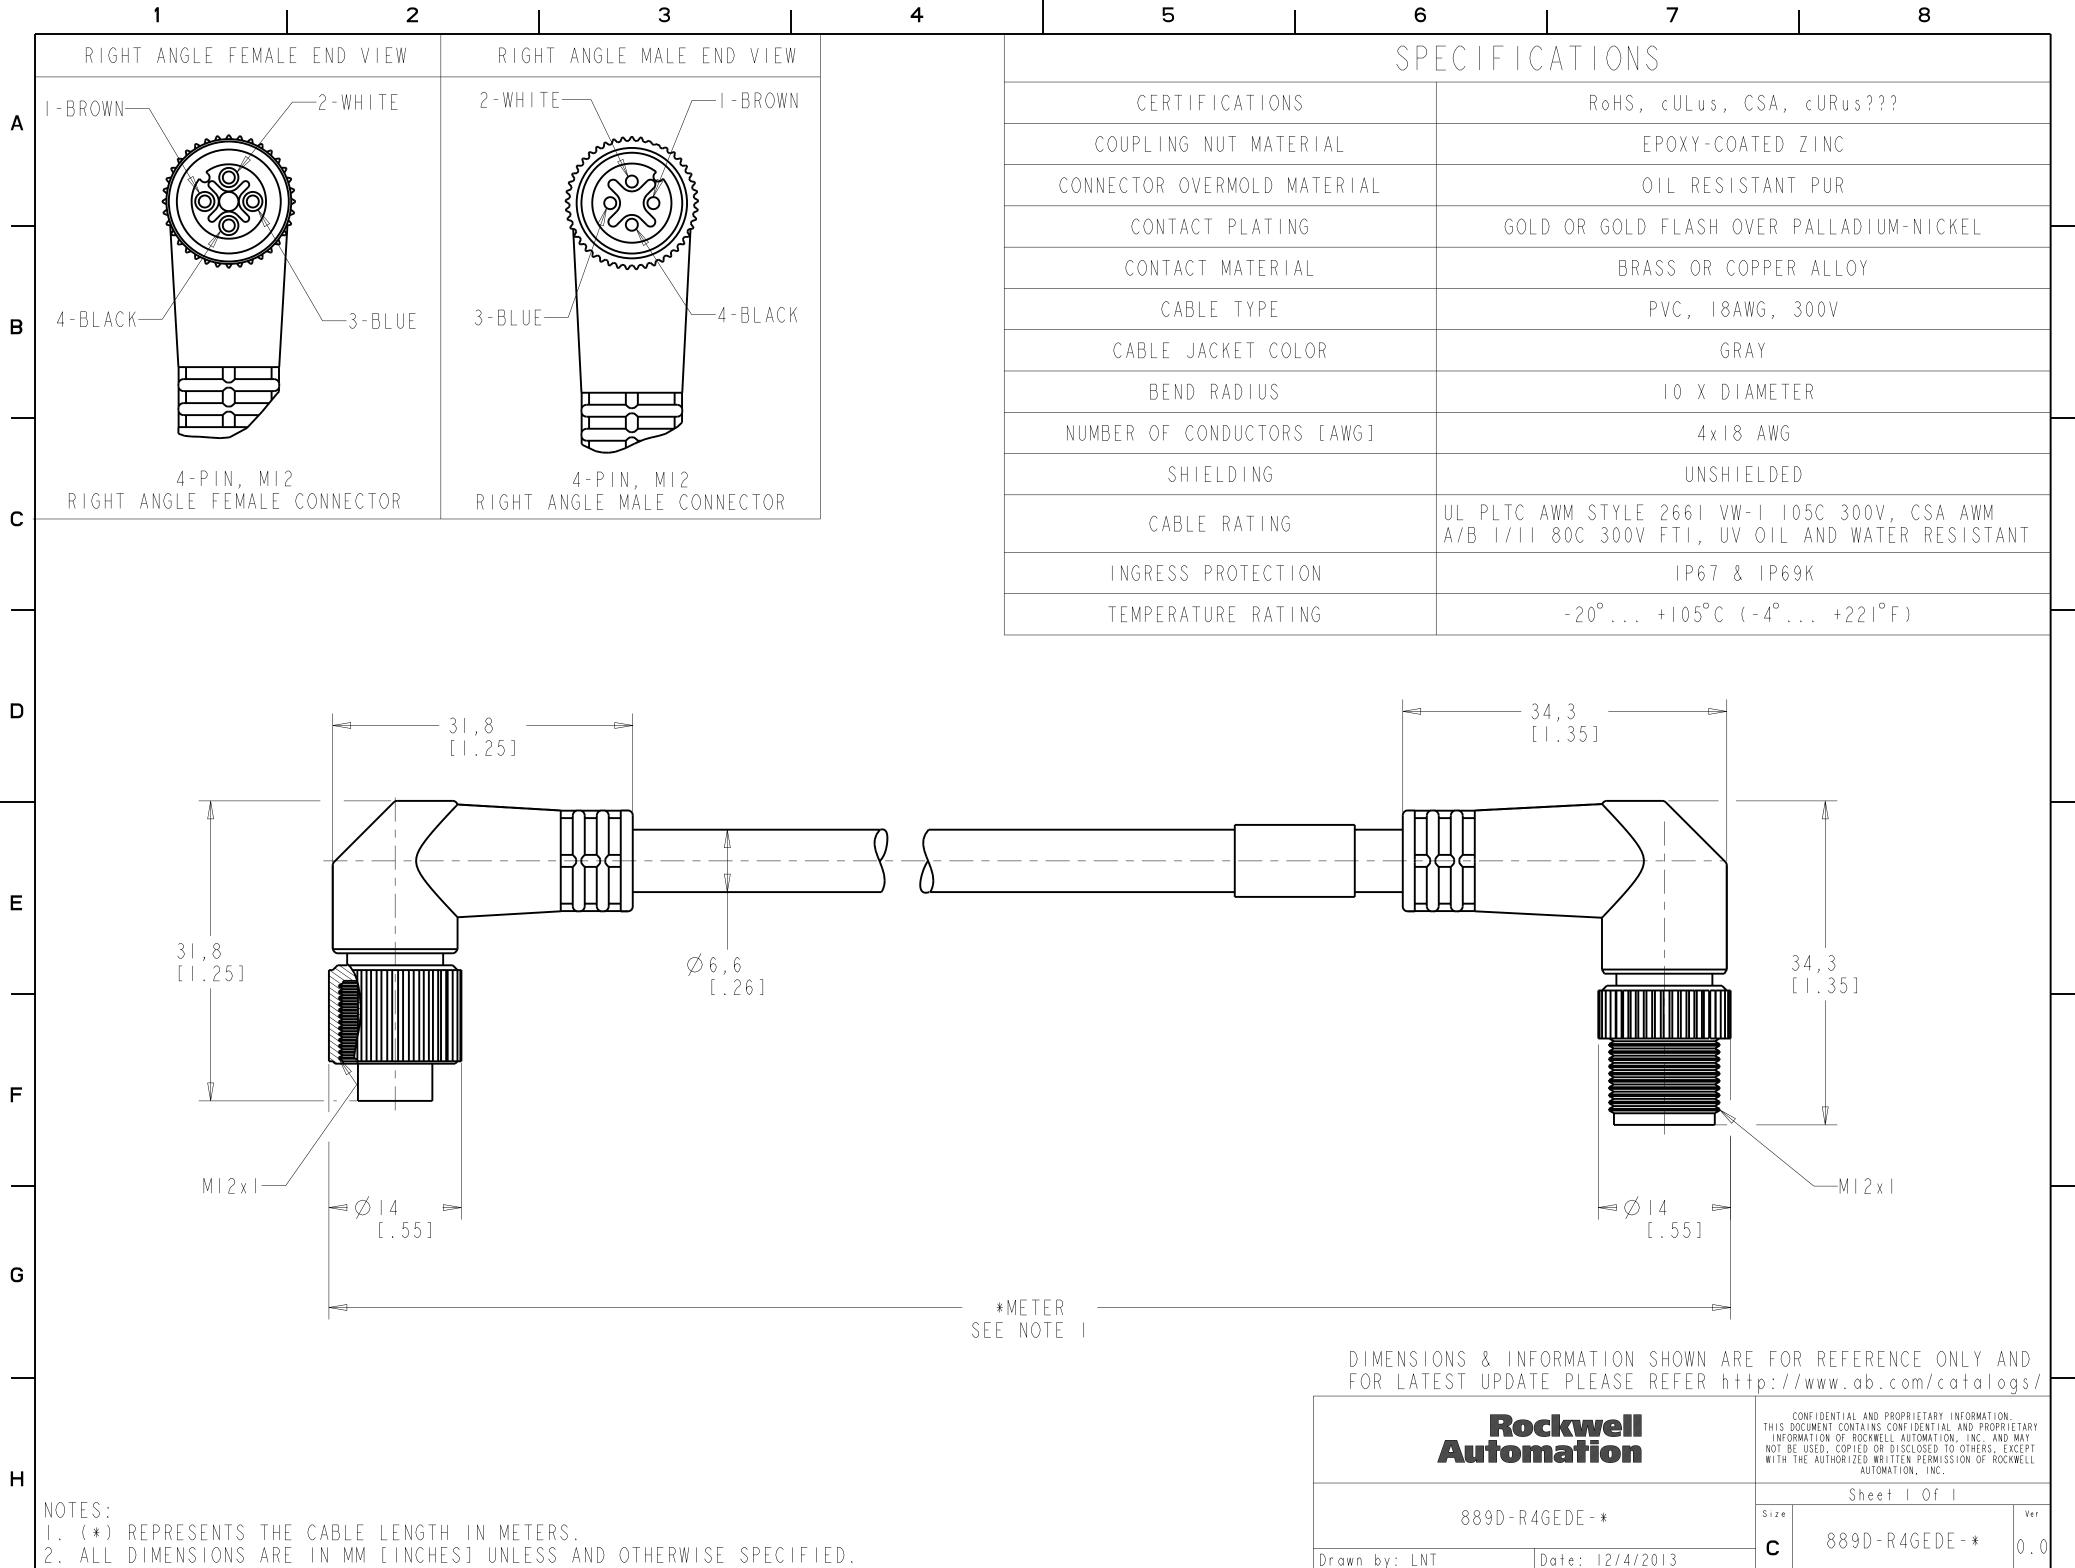

|                   | 6  |                                                                                                     | /      | 8 |
|-------------------|----|-----------------------------------------------------------------------------------------------------|--------|---|
|                   | SP | ECIFIC                                                                                              | ATIONS |   |
| TIFICATIONS       |    | RoHS, cULus, CSA, cURus???                                                                          |        |   |
| IG NUT MATERIAL   |    | EPOXY-COATED ZINC                                                                                   |        |   |
| OVERMOLD MATERIAL |    | OIL RESISTANT PUR                                                                                   |        |   |
| ACT PLATING       |    | GOLD OR GOLD FLASH OVER PALLADIUM-NICKEL                                                            |        |   |
| ACT MATERIAL      |    | BRASS OR COPPER ALLOY                                                                               |        |   |
| ABLE TYPE         |    | PVC, I8AWG, 300V                                                                                    |        |   |
| JACKET COLOR      |    | GRAY                                                                                                |        |   |
| ND RADIUS         |    | IO X DIAMETER                                                                                       |        |   |
| CONDUCTORS [AWG]  |    | 4 x I 8 AWG                                                                                         |        |   |
| HIELDING          |    | UNSHIELDED                                                                                          |        |   |
| BLE RATING        |    | UL PLTC AWM STYLE 2661 VW-1 105C 300V, CSA AWM<br>A/B 1/11 80C 300V FTI, UV OIL AND WATER RESISTANT |        |   |
| S PROTECTION      |    | IP67 & IP69K                                                                                        |        |   |
| ATURE RATING      |    | -20° +105°C (-4° +221°F)                                                                            |        |   |