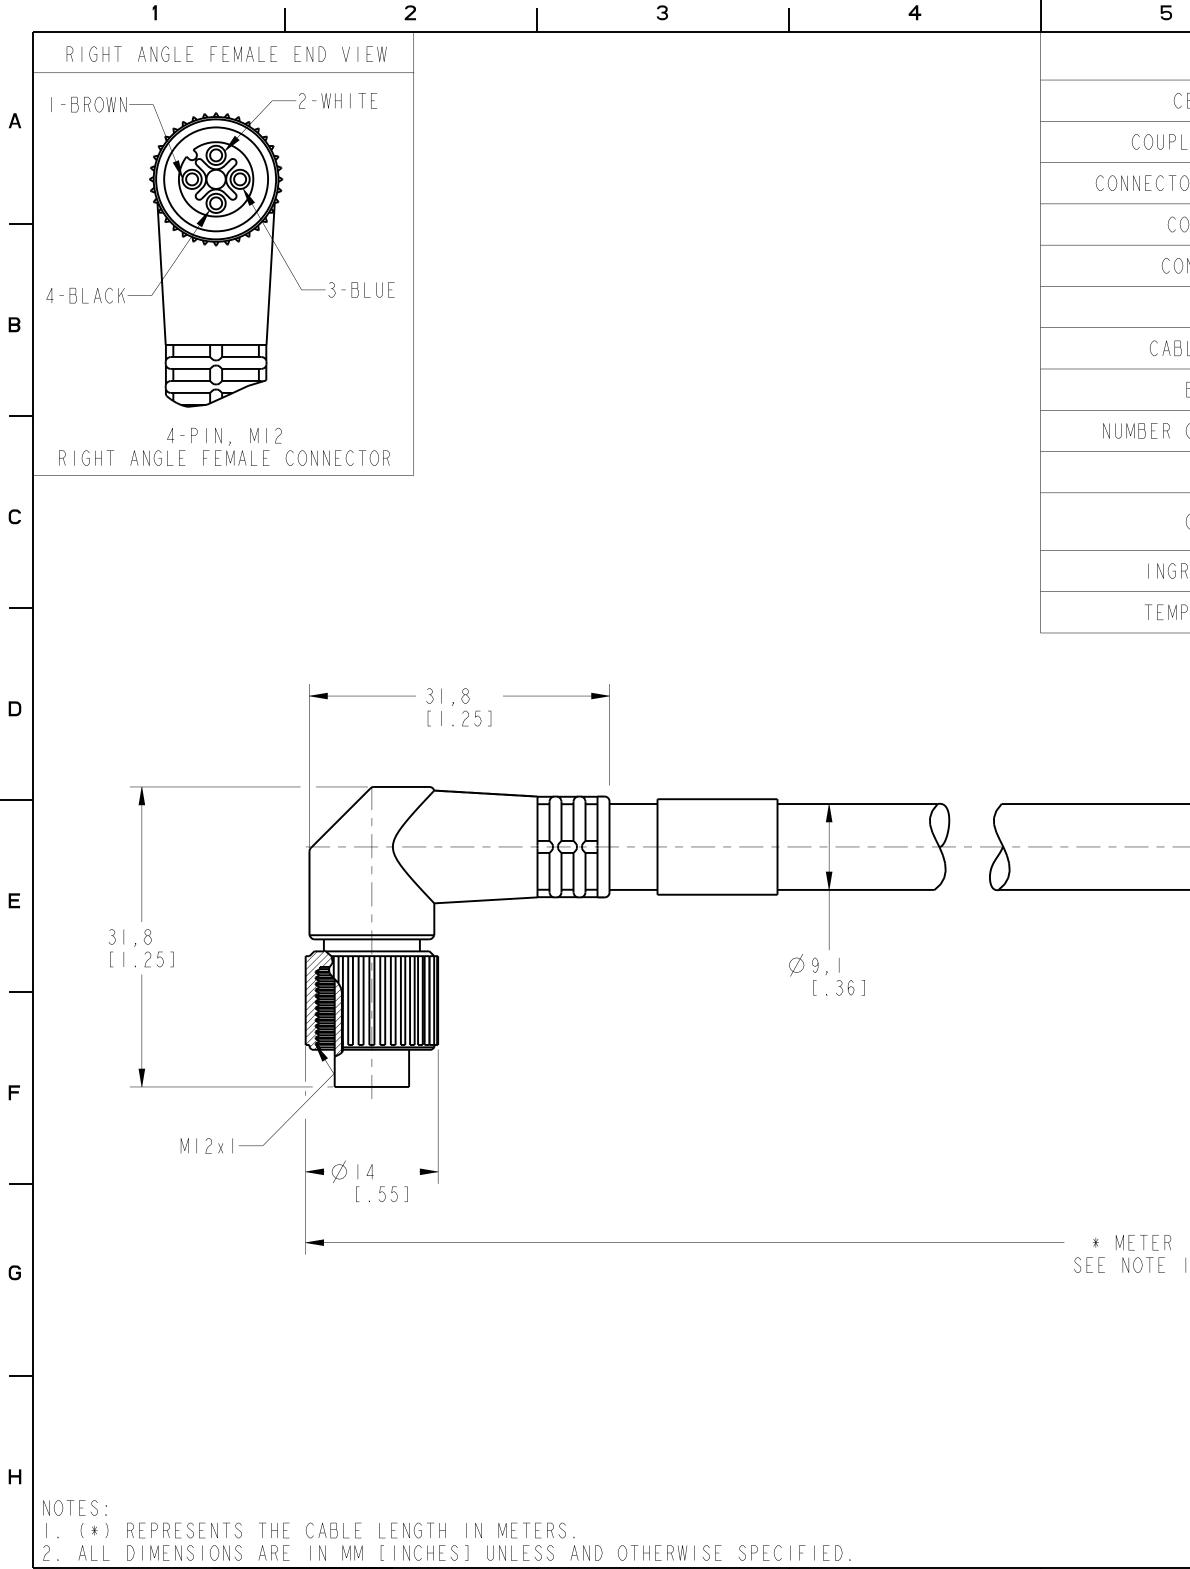

| с I | 6 | 1 | 7 | 1 | 8 |  |
|-----|---|---|---|---|---|--|

|                     | 6          | 7                                                                                         |                                                                                                                                                              | 8                                                                                                                                                                    |  |  |
|---------------------|------------|-------------------------------------------------------------------------------------------|--------------------------------------------------------------------------------------------------------------------------------------------------------------|----------------------------------------------------------------------------------------------------------------------------------------------------------------------|--|--|
|                     | SPE (      | CIFICATIONS                                                                               |                                                                                                                                                              |                                                                                                                                                                      |  |  |
| ERTIFICATIONS       |            | UL RECOGNIZE                                                                              | D AND CSA CERT                                                                                                                                               | IFIED                                                                                                                                                                |  |  |
| _ING NUT MATEF      | RIAL       | ΕΡΟΧΥ                                                                                     | -COATED ZINC                                                                                                                                                 |                                                                                                                                                                      |  |  |
| DR OVERMOLD M/      | ATERIAL    | OIL R                                                                                     | ESISTANT PUR                                                                                                                                                 |                                                                                                                                                                      |  |  |
| ONTACT PLATING      | Ĵ          | GOLD OR GOLD FLAS                                                                         | SH OVER PALLADI                                                                                                                                              | UM-NICKEL -                                                                                                                                                          |  |  |
| NTACT MATERIA       | L          | BRASS O                                                                                   | R COPPER ALLOY                                                                                                                                               |                                                                                                                                                                      |  |  |
| CABLE TYPE          |            | TPE,                                                                                      | 18AWG, 300V                                                                                                                                                  |                                                                                                                                                                      |  |  |
| le jacket col       | OR         |                                                                                           | YELLOW                                                                                                                                                       |                                                                                                                                                                      |  |  |
| BEND RADIUS         |            | IO X DIAMETER                                                                             |                                                                                                                                                              |                                                                                                                                                                      |  |  |
| OF CONDUCTORS [AWG] |            | 4 x I 8 AWG                                                                               |                                                                                                                                                              |                                                                                                                                                                      |  |  |
| SHIELDING           |            | U                                                                                         | ISHIELDED                                                                                                                                                    |                                                                                                                                                                      |  |  |
| CABLE RATING        |            | UL AWM STYLE 20328 600V VW-1 105C TO -50C WATER                                           |                                                                                                                                                              |                                                                                                                                                                      |  |  |
| RESS PROTECTION     |            | RESISTANT, CSA AWM I/II A/B 105C 600V FT2<br>NEMA 6P, 1200 PSI (8270 kPa) WASHDOWN, IP69K |                                                                                                                                                              |                                                                                                                                                                      |  |  |
| PERATURE RATIN      |            |                                                                                           | C (-58° +22                                                                                                                                                  |                                                                                                                                                                      |  |  |
|                     |            |                                                                                           |                                                                                                                                                              |                                                                                                                                                                      |  |  |
|                     |            |                                                                                           |                                                                                                                                                              |                                                                                                                                                                      |  |  |
|                     |            |                                                                                           |                                                                                                                                                              |                                                                                                                                                                      |  |  |
|                     |            |                                                                                           |                                                                                                                                                              |                                                                                                                                                                      |  |  |
|                     |            |                                                                                           |                                                                                                                                                              |                                                                                                                                                                      |  |  |
|                     |            |                                                                                           |                                                                                                                                                              |                                                                                                                                                                      |  |  |
|                     |            | & INFORMATION SHOWN<br>UPDATE PLEASE REFER                                                |                                                                                                                                                              |                                                                                                                                                                      |  |  |
|                     | FOR LATEST |                                                                                           | h t t p : / / w w w . a b .<br>CONFIDENTIAL AND P<br>THIS DOCUMENT CONTAINS C<br>INFORMATION OF ROCKWEL<br>NOT BE USED, COPIED OR<br>WITH THE AUTHORIZED WRI |                                                                                                                                                                      |  |  |
|                     | FOR LATEST | update please refer<br>Rockwell                                                           | h † † p://www.ab.<br>CONFIDENTIAL AND P<br>THIS DOCUMENT CONTAINS C<br>INFORMATION OF ROCKWEL<br>NOT BE USED, COPIED OR<br>WITH THE AUTHORIZED WRI<br>AUTOMA | COM/CATALOGS/<br>ROPRIETARY INFORMATION.<br>CONFIDENTIAL AND PROPRIETARY<br>L AUTOMATION, INC. AND MAY<br>DISCLOSED TO OTHERS, EXCEPT<br>TTEN PERMISSION OF ROCKWELL |  |  |