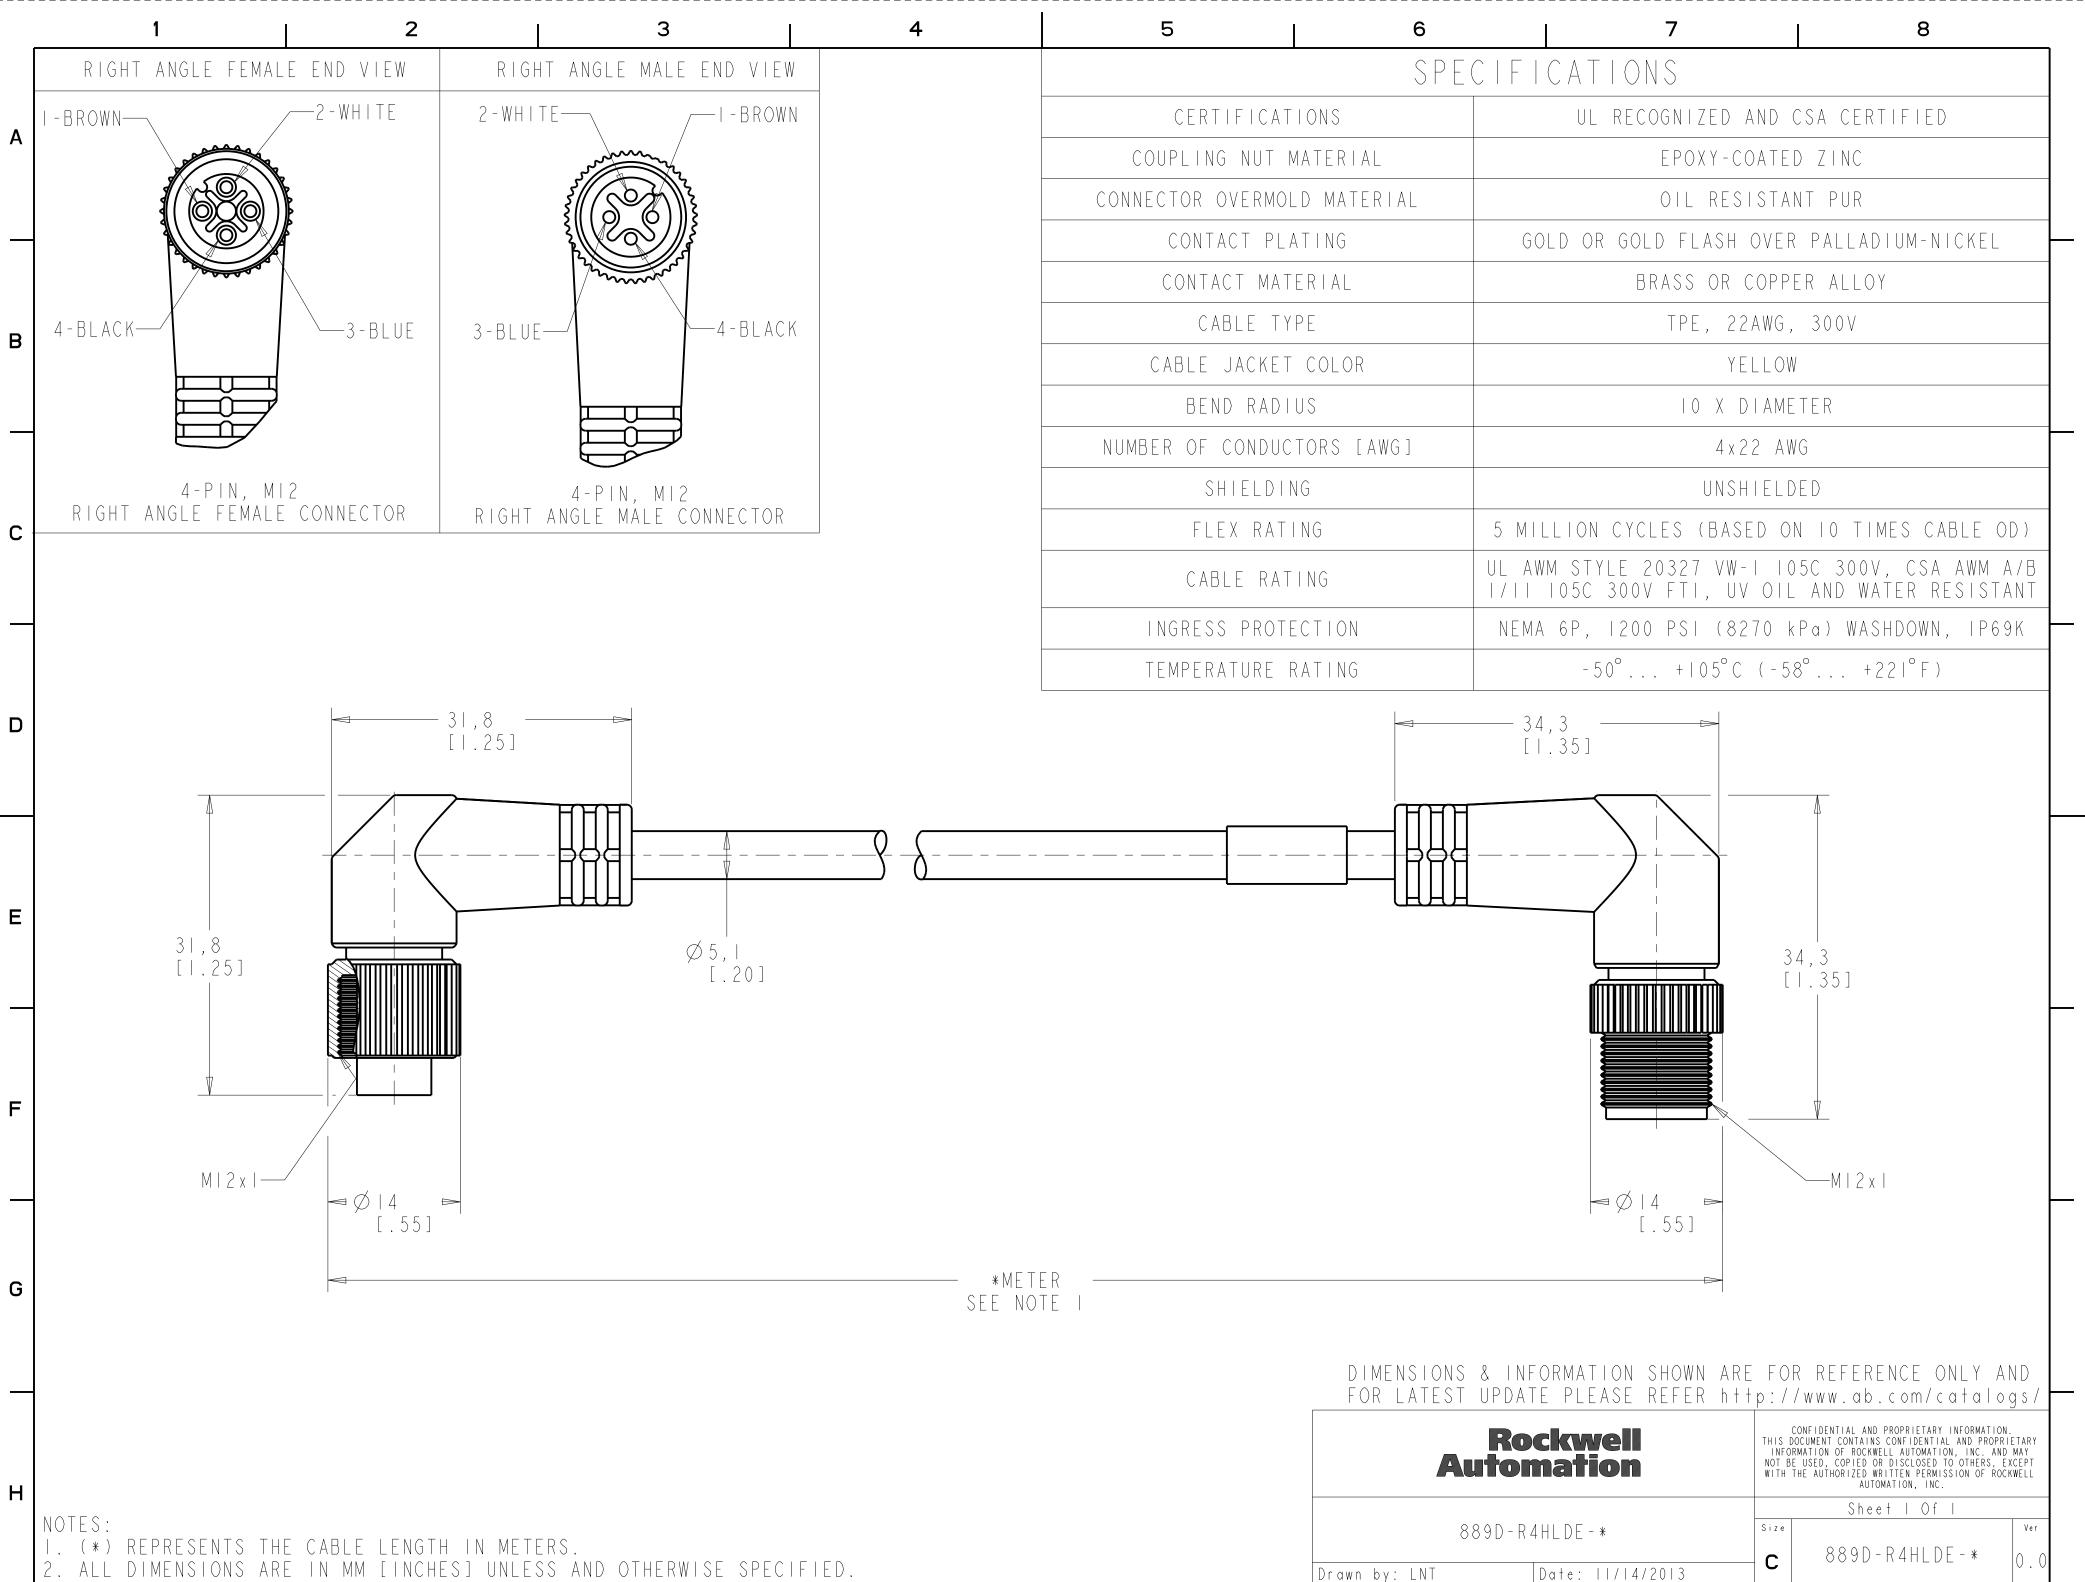

| Rockwell<br>Automation         | CONFIDENTIAL AND PROPRIETARY INFORMATION.<br>THIS DOCUMENT CONTAINS CONFIDENTIAL AND PROPRIETARY<br>INFORMATION OF ROCKWELL AUTOMATION, INC. AND MAY<br>NOT BE USED, COPIED OR DISCLOSED TO OTHERS, EXCEPT<br>WITH THE AUTHORIZED WRITTEN PERMISSION OF ROCKWELL<br>AUTOMATION, INC. |               |     |
|--------------------------------|--------------------------------------------------------------------------------------------------------------------------------------------------------------------------------------------------------------------------------------------------------------------------------------|---------------|-----|
| 889D-R4HLDE-*                  | Sheet I Of I                                                                                                                                                                                                                                                                         |               |     |
|                                | Size                                                                                                                                                                                                                                                                                 |               | Ver |
|                                | С                                                                                                                                                                                                                                                                                    | 889D-R4HLDE-* | 0 0 |
| Drawn by: LNT Date: 11/14/2013 |                                                                                                                                                                                                                                                                                      |               | •.• |