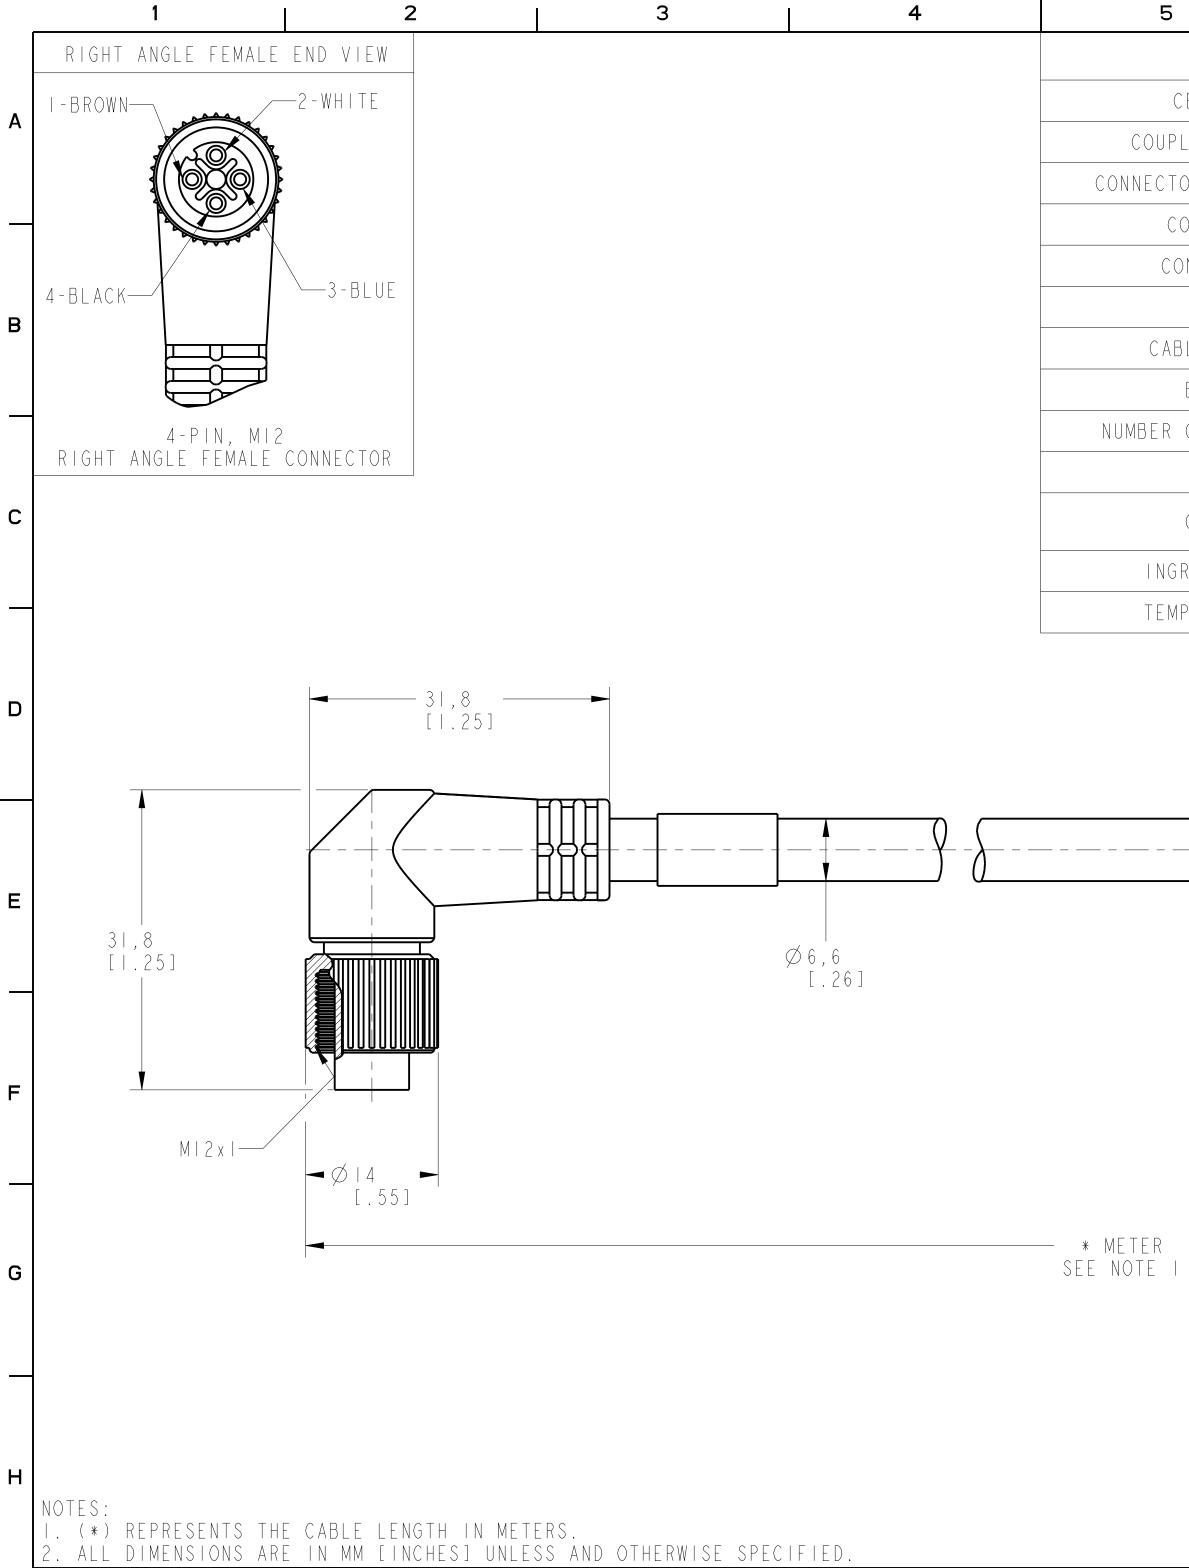

| 6                    | 7 8                                                                                                                                                        |                              |
|----------------------|------------------------------------------------------------------------------------------------------------------------------------------------------------|------------------------------|
| SP                   | ECIFICATIONS                                                                                                                                               |                              |
| ERTIFICATIONS        | UL RECOGNIZED AND CSA CERTIFIED                                                                                                                            |                              |
| LING NUT MATERIAL    | EPOXY-COATED ZINC                                                                                                                                          |                              |
| OR OVERMOLD MATERIAL | OIL RESISTANT PUR                                                                                                                                          |                              |
| ONTACT PLATING       | GOLD OR GOLD FLASH OVER PALLADIUM-NICKEL                                                                                                                   | -                            |
| NTACT MATERIAL       | BRASS OR COPPER ALLOY                                                                                                                                      |                              |
| CABLE TYPE           | PVC, I8AWG, 300V                                                                                                                                           |                              |
| LE JACKET COLOR      | YELLOW                                                                                                                                                     |                              |
| BEND RADIUS          | IO X DIAMETER                                                                                                                                              |                              |
| OF CONDUCTORS [AWG]  | 4 x I 8 AWG                                                                                                                                                |                              |
| SHIELDING            | UNSHIELDED                                                                                                                                                 |                              |
| CABLE RATING         | UL AWM STYLE 20866 VW-I 80C 300V, CSA AWM A<br>I/II 80C 300V FTI, UV OIL AND WATER RESIST                                                                  |                              |
| RESS PROTECTION      | NEMA 6P, I200 PSI (8270 kPa) WASHDOWN, IP6                                                                                                                 | ; 9 K                        |
| PERATURE RATING      | -20° +80°C (-4° +176°F)                                                                                                                                    |                              |
|                      |                                                                                                                                                            |                              |
|                      |                                                                                                                                                            |                              |
|                      |                                                                                                                                                            |                              |
|                      |                                                                                                                                                            |                              |
|                      |                                                                                                                                                            |                              |
|                      |                                                                                                                                                            |                              |
|                      |                                                                                                                                                            |                              |
|                      |                                                                                                                                                            |                              |
|                      |                                                                                                                                                            |                              |
|                      |                                                                                                                                                            |                              |
|                      |                                                                                                                                                            |                              |
|                      |                                                                                                                                                            |                              |
|                      |                                                                                                                                                            |                              |
|                      | NS & INFORMATION SHOWN ARE FOR REFERENCE ONLY .                                                                                                            |                              |
| FOR LATES            | ST UPDATE PLEASE REFER http://www.ab.com/catal                                                                                                             |                              |
|                      | <b>Rockwell</b><br>Automation of rockwell automation, inc. A<br>Not be used, copied or disclosed to others,<br>with the authorized written permission of r | PRIETARY<br>ND MAY<br>EXCEPT |
|                      | AUTOMATION, INC.<br>Sheet   Of                                                                                                                             |                              |
|                      | 889D-R4UE-*<br><b>C</b><br>889D-R4UE-*                                                                                                                     | Ver (). ()                   |
| Drawn by: LNT        | Date: 11/14/2013                                                                                                                                           | V . V                        |