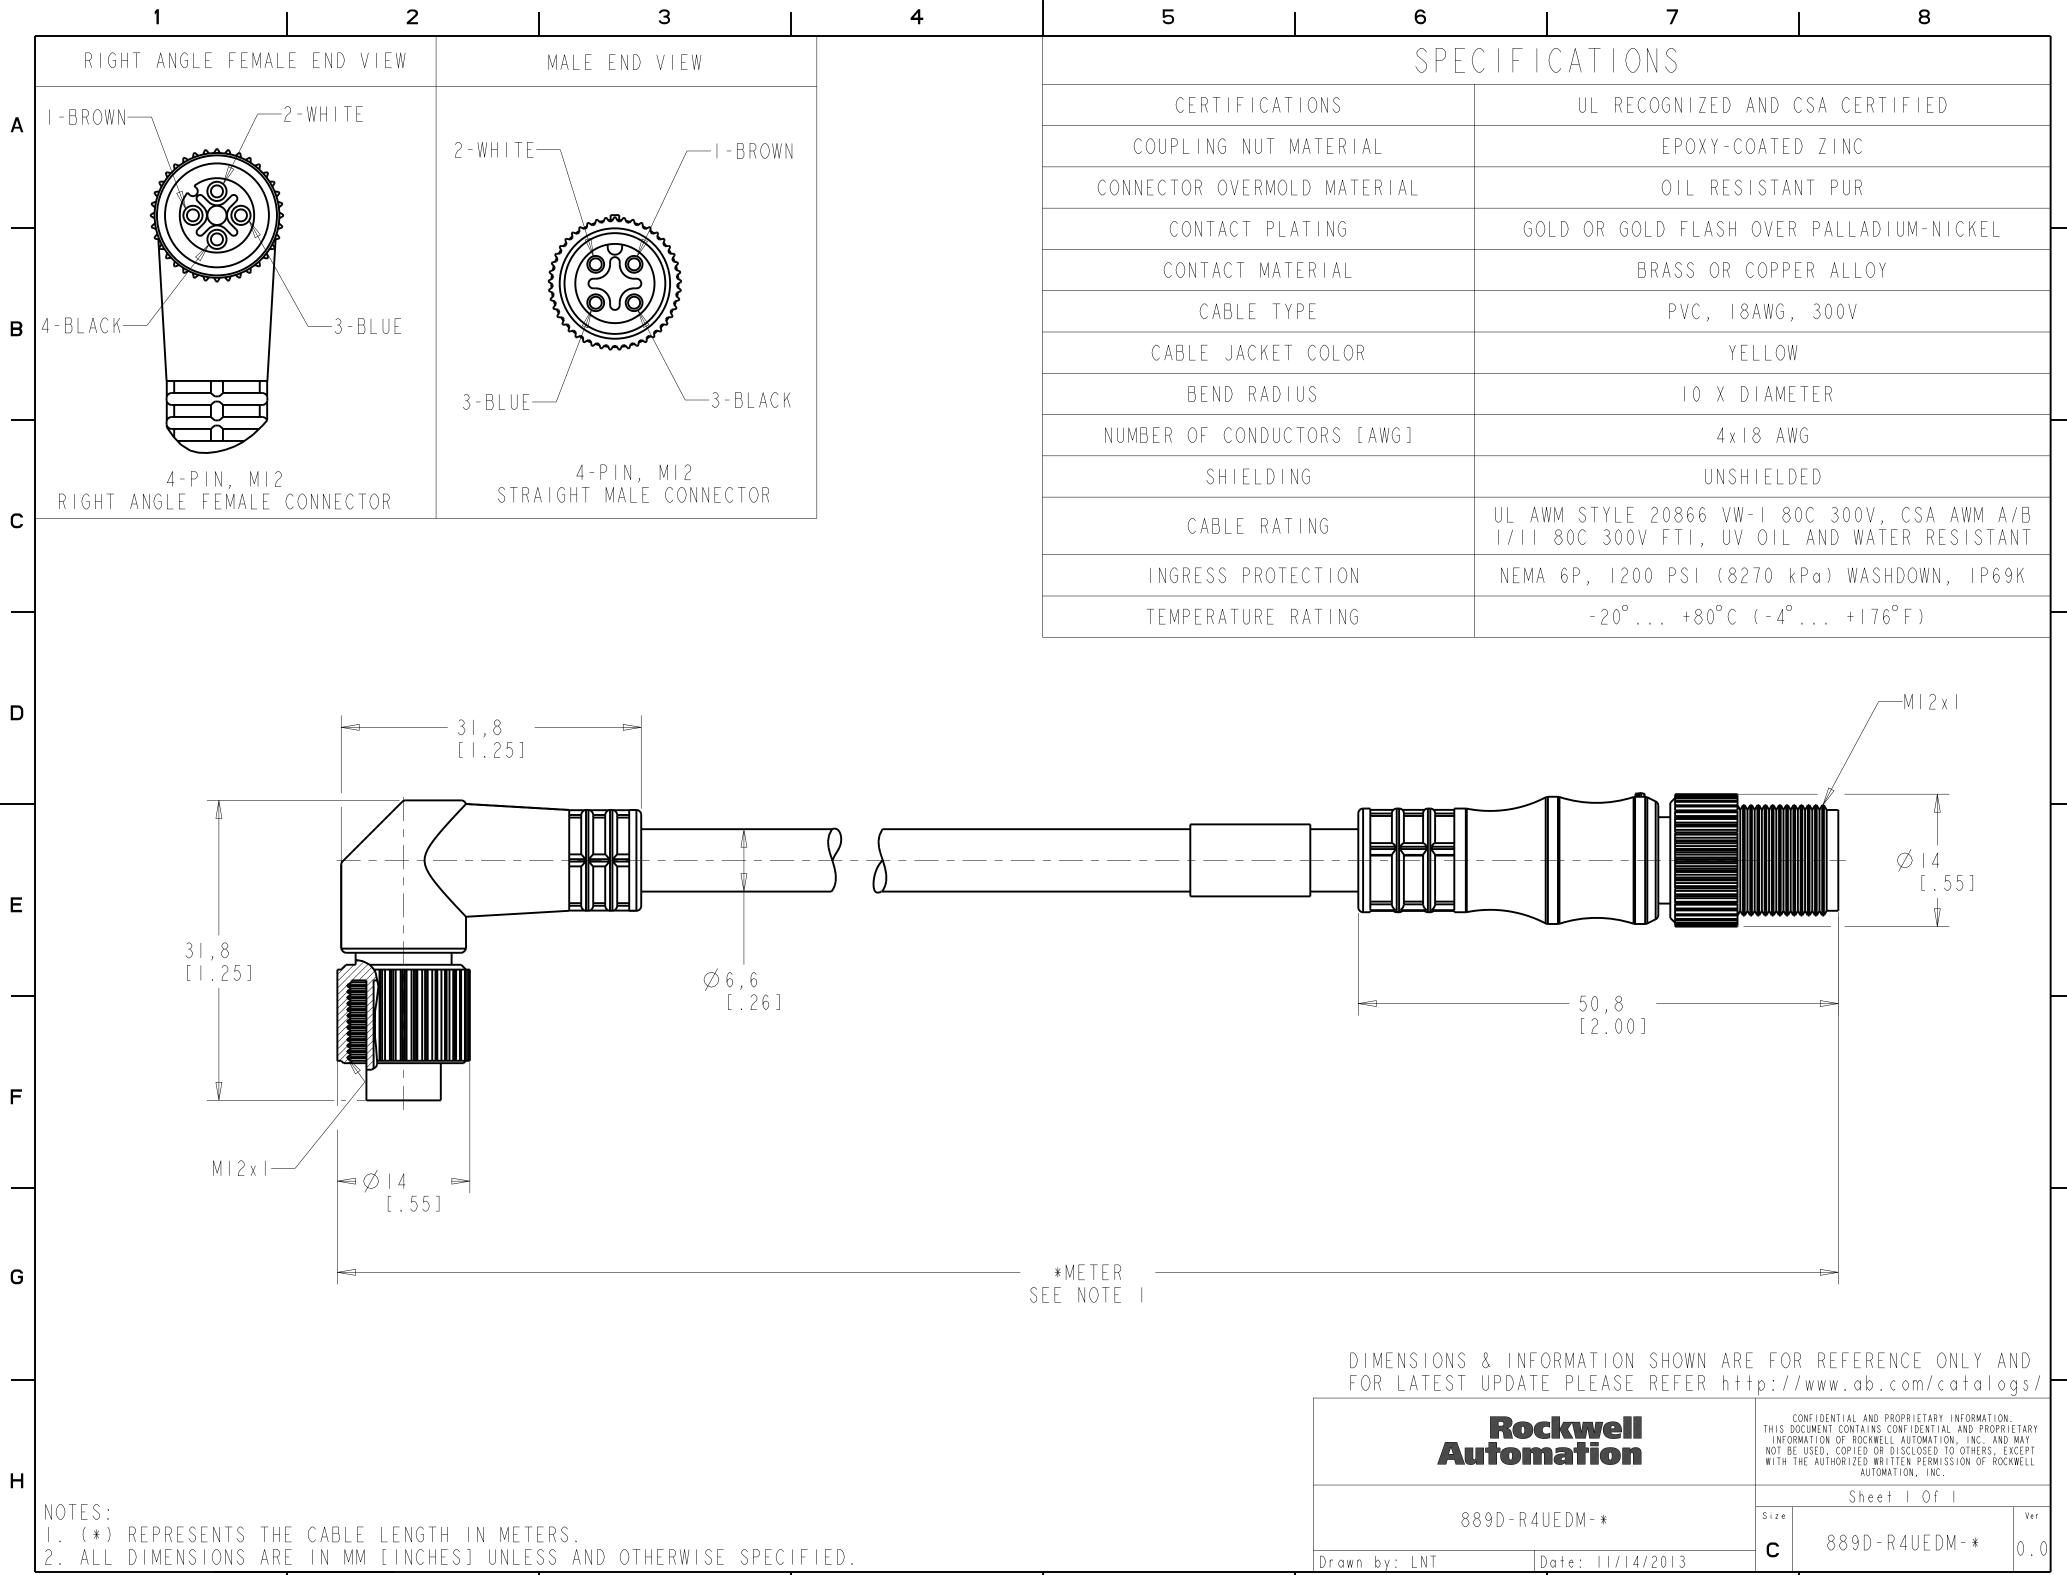

| CERTIFICATIONS       | UL RECOGNIZED AND CSA CERTIFIED                                                               |  |  |
|----------------------|-----------------------------------------------------------------------------------------------|--|--|
| LING NUT MATERIAL    | EPOXY-COATED ZINC                                                                             |  |  |
| OR OVERMOLD MATERIAL | OIL RESISTANT PUR                                                                             |  |  |
| ONTACT PLATING       | GOLD OR GOLD FLASH OVER PALLADIUM-NICKEL                                                      |  |  |
| ONTACT MATERIAL      | BRASS OR COPPER ALLOY                                                                         |  |  |
| CABLE TYPE           | PVC, I8AWG, 300V                                                                              |  |  |
| BLE JACKET COLOR     | YELLOW                                                                                        |  |  |
| BEND RADIUS          | IO X DIAMETER                                                                                 |  |  |
| OF CONDUCTORS [AWG]  | 4 x I 8 AWG                                                                                   |  |  |
| SHIELDING            | UNSHIELDED                                                                                    |  |  |
| CABLE RATING         | UL AWM STYLE 20866 VW-I 80C 300V, CSA AWM A/E<br>I/II 80C 300V FTI, UV OIL AND WATER RESISTAN |  |  |
| RESS PROTECTION      | NEMA 6P, I200 PSI (8270 kPa) WASHDOWN, IP69K                                                  |  |  |
| PERATURE RATING      | $-20^{\circ}+80^{\circ}C(-4^{\circ}+176^{\circ}F)$                                            |  |  |

| FOR LATEST UPDATE PLEASE REFER htt |                                                                                                                                                                                                                                                                                      |               | gs/                   |  |
|------------------------------------|--------------------------------------------------------------------------------------------------------------------------------------------------------------------------------------------------------------------------------------------------------------------------------------|---------------|-----------------------|--|
| Rockwell<br>Automation             | CONFIDENTIAL AND PROPRIETARY INFORMATION.<br>THIS DOCUMENT CONTAINS CONFIDENTIAL AND PROPRIETARY<br>INFORMATION OF ROCKWELL AUTOMATION, INC. AND MAY<br>NOT BE USED, COPIED OR DISCLOSED TO OTHERS, EXCEPT<br>WITH THE AUTHORIZED WRITTEN PERMISSION OF ROCKWELL<br>AUTOMATION, INC. |               | ETARY<br>MAY<br>(CEPT |  |
| 889D-R4UEDM-*                      |                                                                                                                                                                                                                                                                                      | Sheet I Of I  |                       |  |
|                                    |                                                                                                                                                                                                                                                                                      |               | Ver                   |  |
|                                    |                                                                                                                                                                                                                                                                                      | 889D-R4UEDM-* | 0 0                   |  |
| Drawn by: LNT Date: 11/14/2013     | C                                                                                                                                                                                                                                                                                    |               | · · ·                 |  |