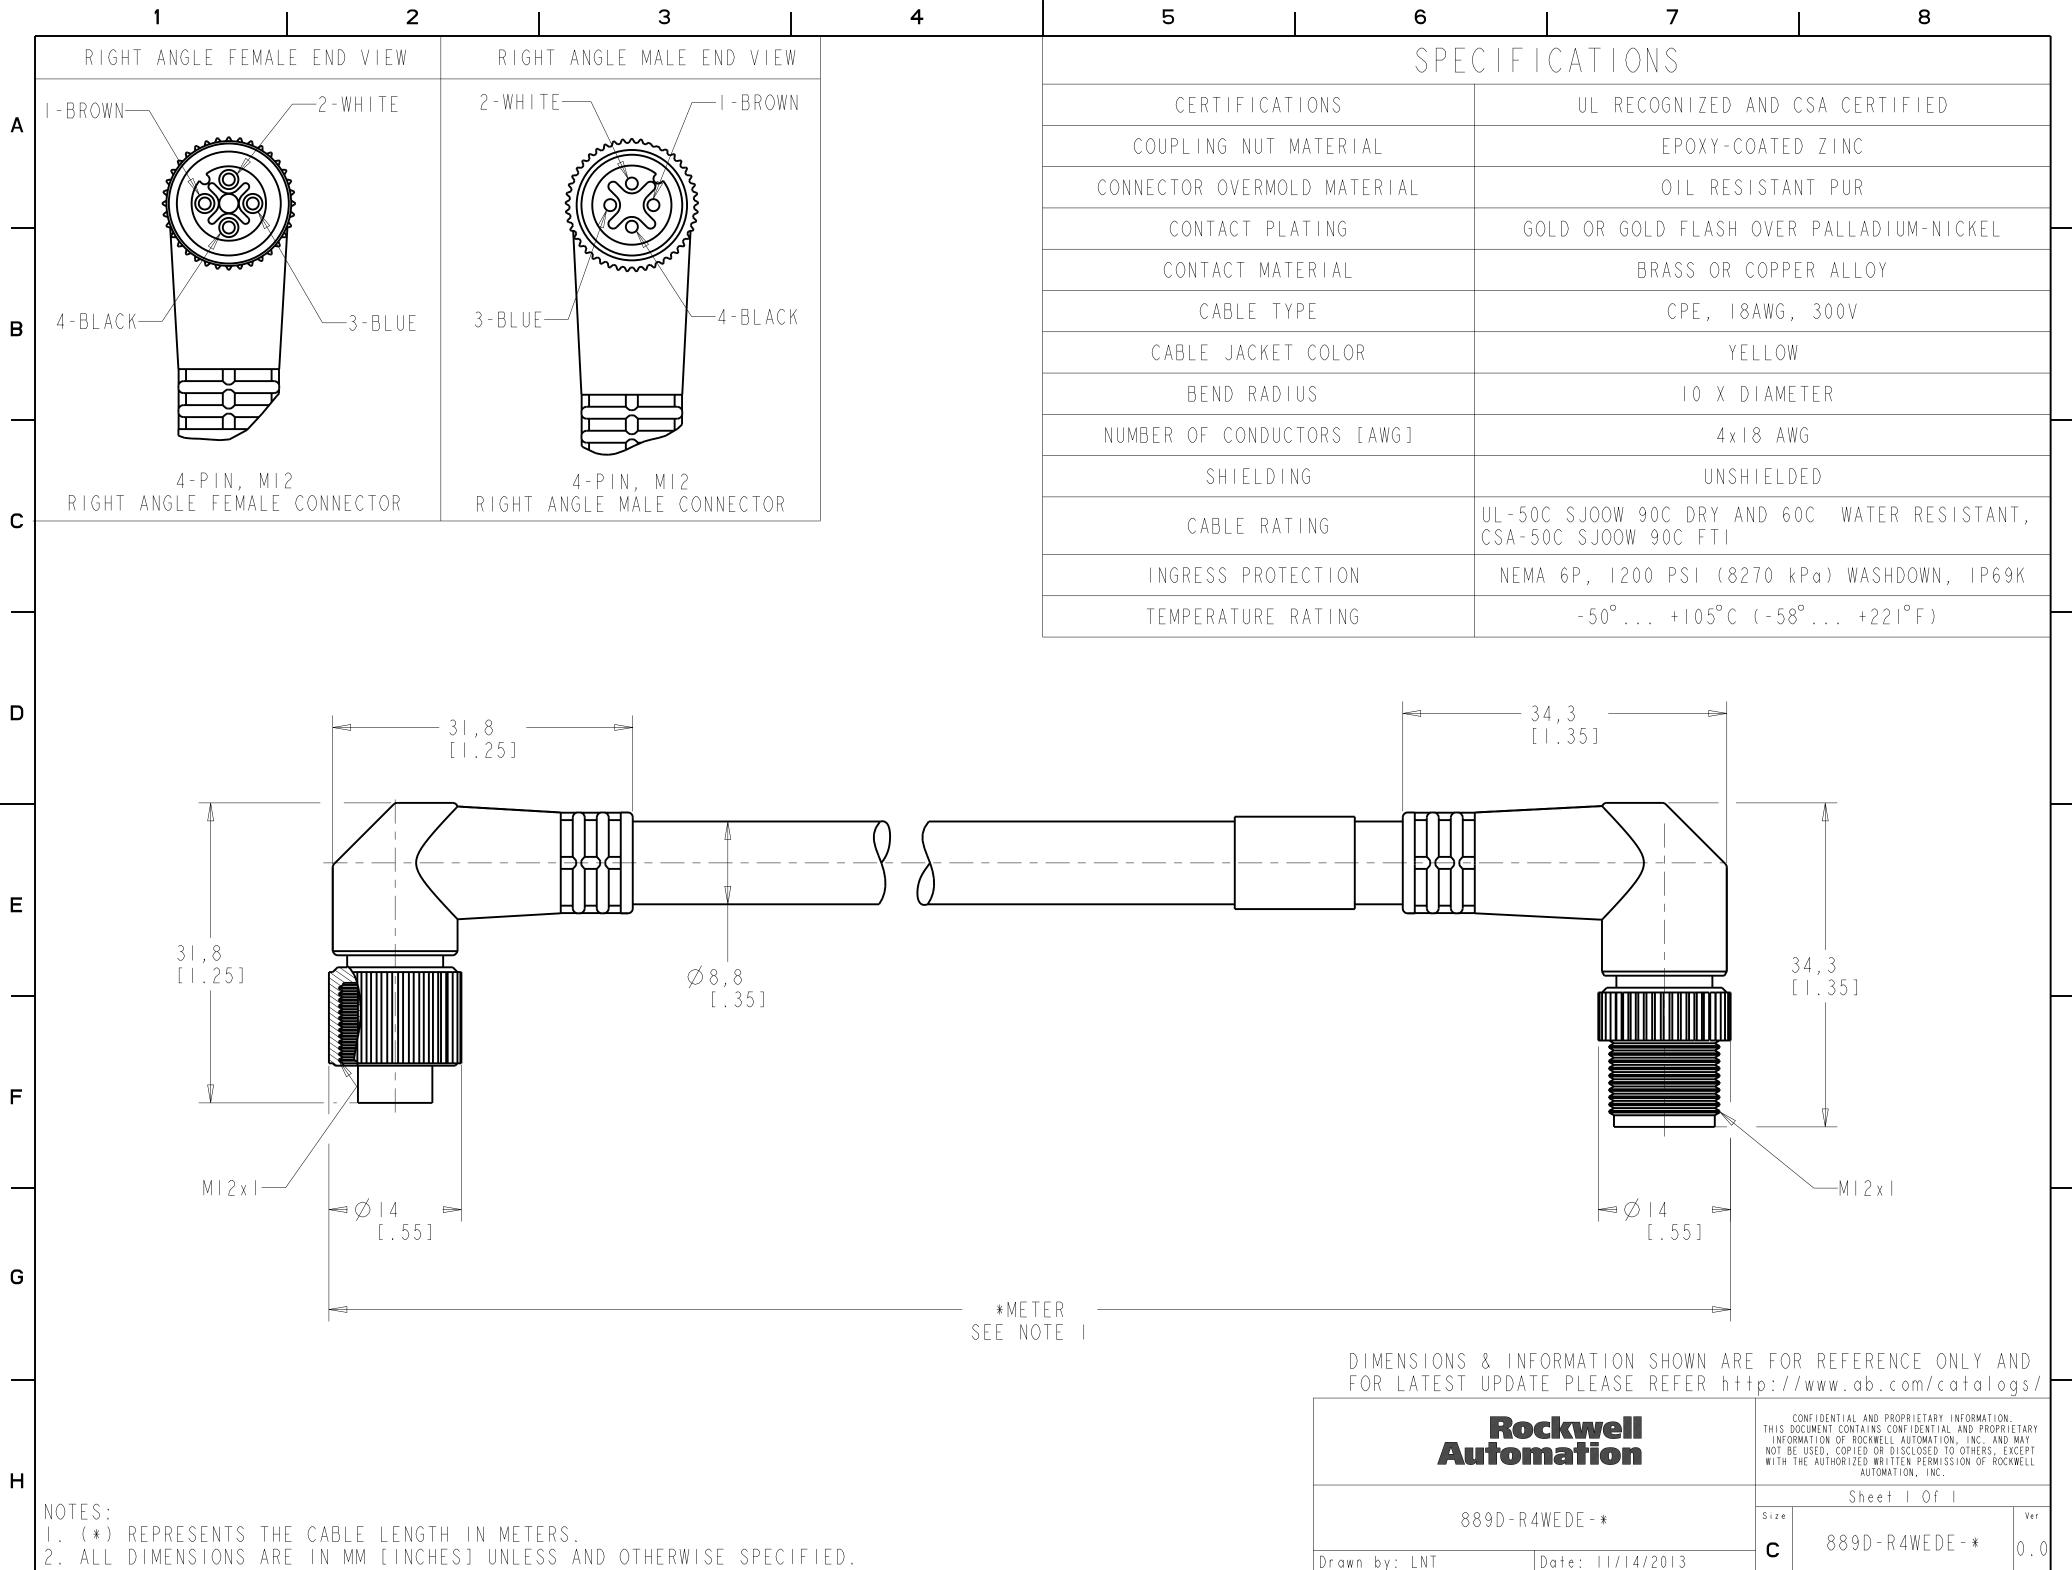

|                      | 6     |                                 | /                                                                      | 8 |  |  |
|----------------------|-------|---------------------------------|------------------------------------------------------------------------|---|--|--|
| <b>i</b>             | S P E | EC   F                          | CATIONS                                                                |   |  |  |
| CERTIFICATIONS       |       | UL RECOGNIZED AND CSA CERTIFIED |                                                                        |   |  |  |
| PLING NUT MATERIAL   |       |                                 | EPOXY-COATED ZINC                                                      |   |  |  |
| OR OVERMOLD MATERIAL |       | OIL RESISTANT PUR               |                                                                        |   |  |  |
| CONTACT PLATING      |       | GO                              | GOLD OR GOLD FLASH OVER PALLADIUM-NICKEL                               |   |  |  |
| ONTACT MATERIAL      |       |                                 | BRASS OR COPPER ALLOY                                                  |   |  |  |
| CABLE TYPE           |       |                                 | CPE, I8AWG, 300V                                                       |   |  |  |
| BLE JACKET COLOR     |       |                                 | YELLOW                                                                 |   |  |  |
| BEND RADIUS          |       |                                 | IO X DIAMETER                                                          |   |  |  |
| OF CONDUCTORS [AWG]  |       |                                 | 4 x I 8 AWG                                                            |   |  |  |
| SHIELDING            |       |                                 | UNSHIELDED                                                             |   |  |  |
| CABLE RATING         |       |                                 | UL-50C SJOOW 90C DRY AND 60C WATER RESISTANT,<br>CSA-50C SJOOW 90C FTI |   |  |  |
| RESS PROTECTION      |       | NEMA                            | NEMA 6P, I200 PSI (8270 kPa) WASHDOWN, IP69K                           |   |  |  |
| IPERATURE RATING     |       |                                 | -50° +105°C (-58° +221°F)                                              |   |  |  |