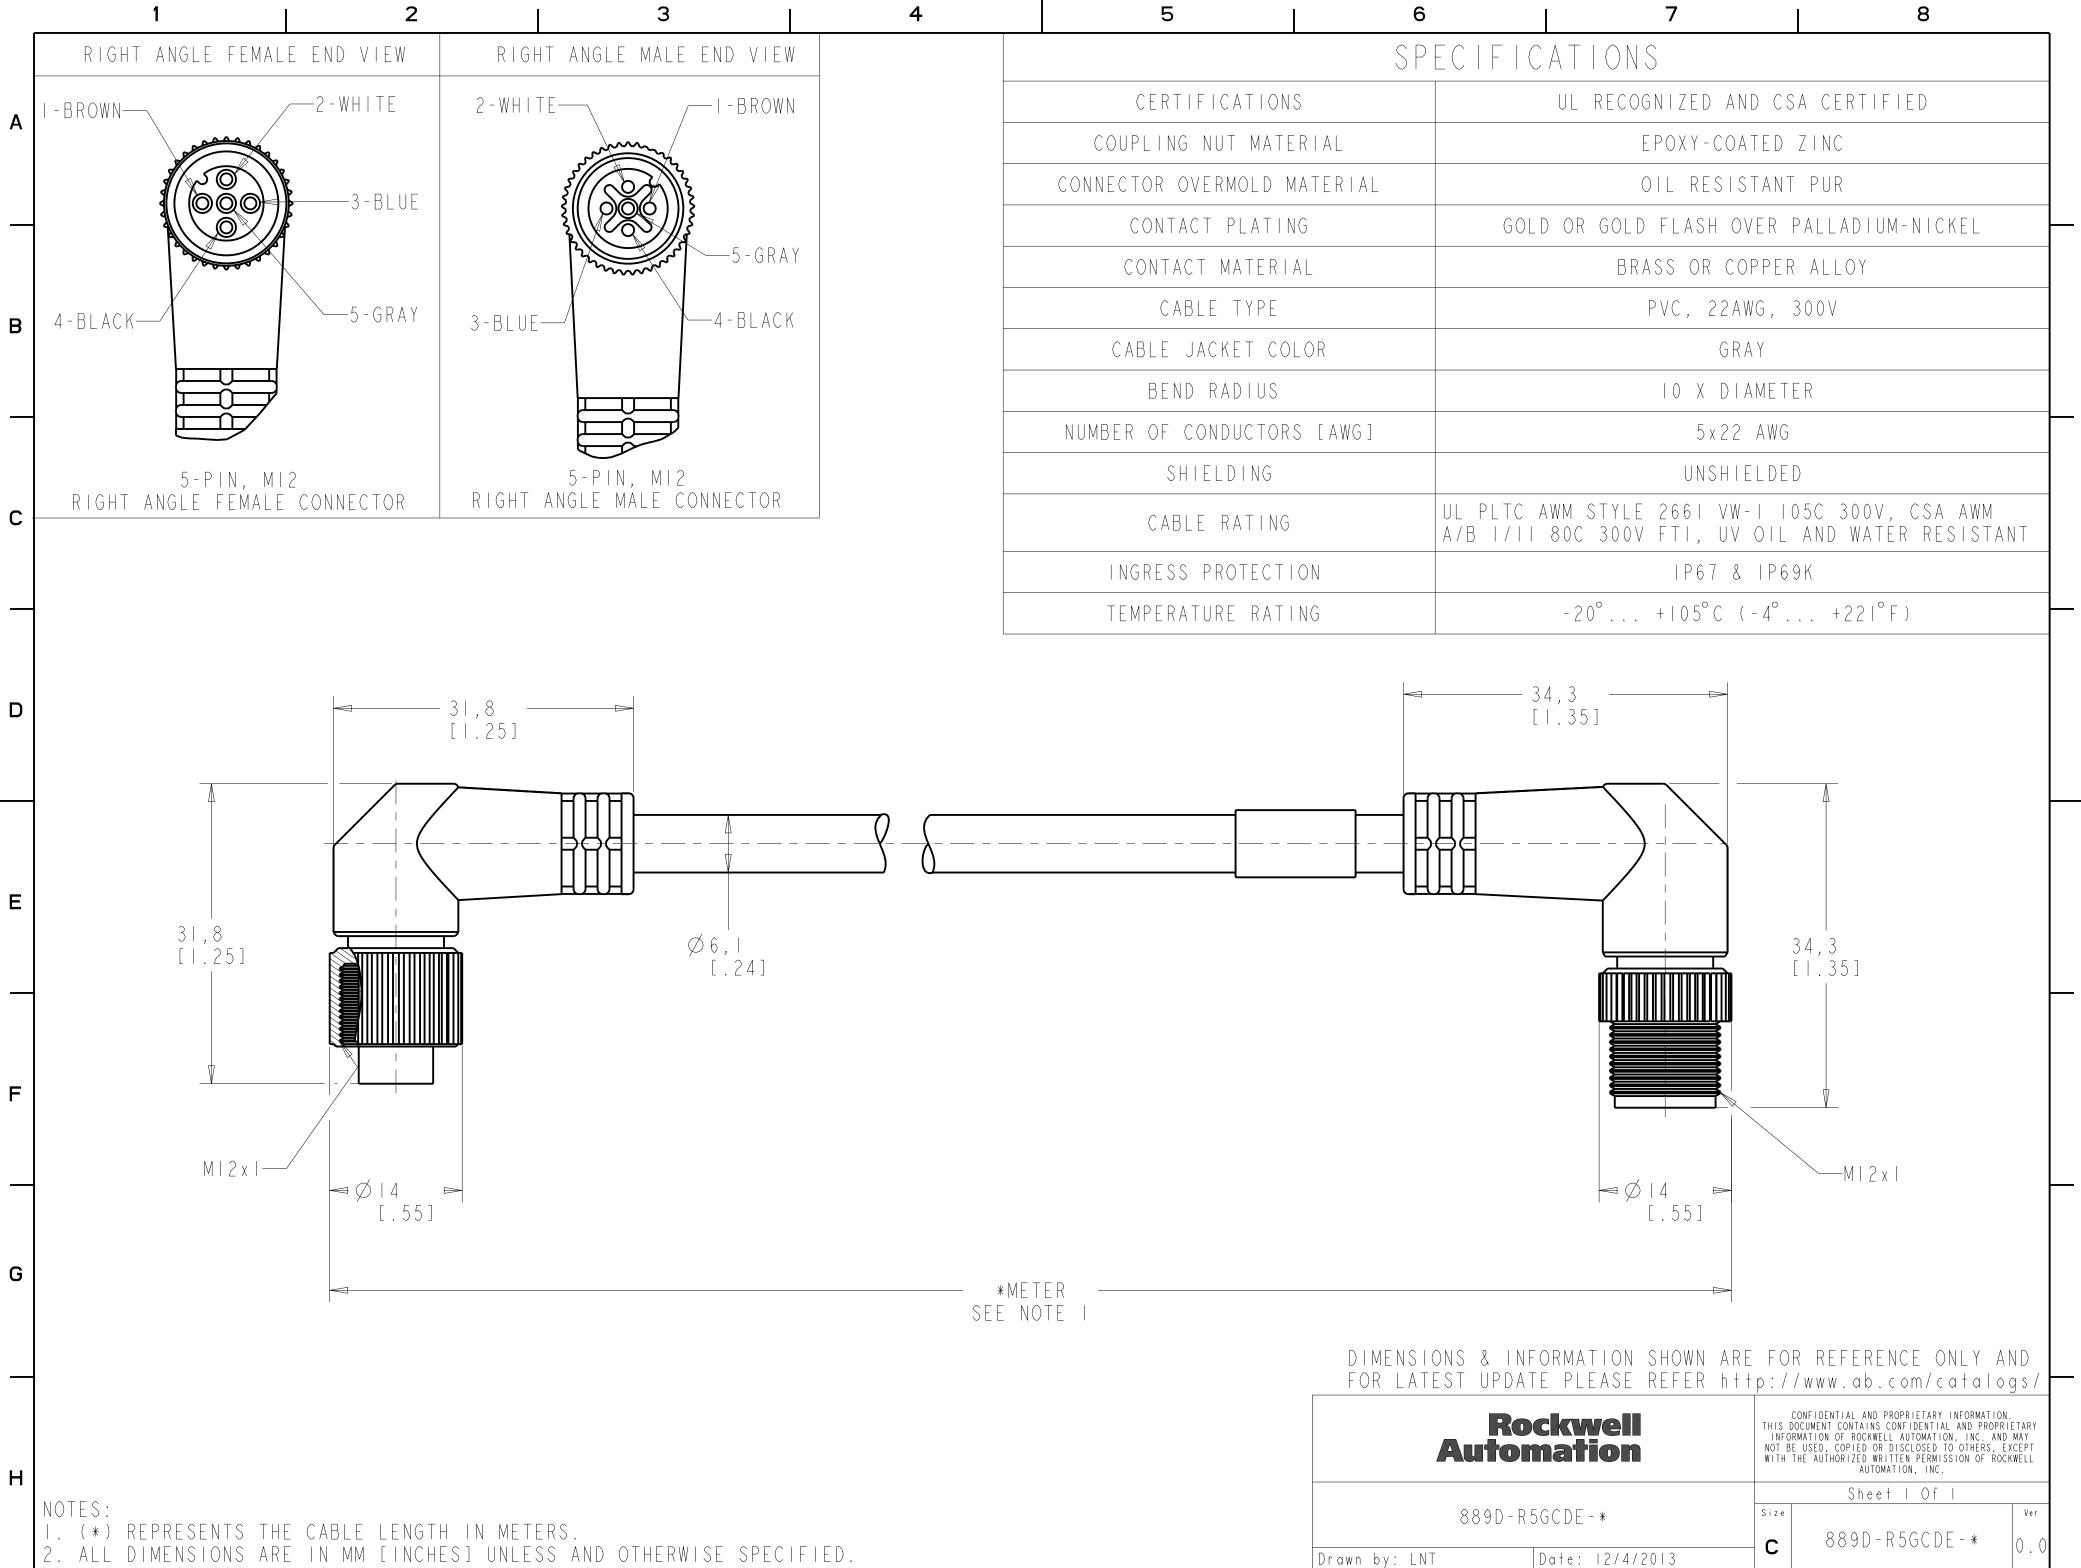

| 6                 | 7 8                                                                                                 |  |
|-------------------|-----------------------------------------------------------------------------------------------------|--|
| SPECIFICATIONS    |                                                                                                     |  |
| TIFICATIONS       | UL RECOGNIZED AND CSA CERTIFIED                                                                     |  |
| G NUT MATERIAL    | EPOXY-COATED ZINC                                                                                   |  |
| OVERMOLD MATERIAL | OIL RESISTANT PUR                                                                                   |  |
| ACT PLATING       | GOLD OR GOLD FLASH OVER PALLADIUM-NICKEL                                                            |  |
| ACT MATERIAL      | BRASS OR COPPER ALLOY                                                                               |  |
| ABLE TYPE         | PVC, 22AWG, 300V                                                                                    |  |
| JACKET COLOR      | GRAY                                                                                                |  |
| ND RADIUS         | IO X DIAMETER                                                                                       |  |
| CONDUCTORS [AWG]  | 5x22 AWG                                                                                            |  |
| HIELDING          | UNSHIELDED                                                                                          |  |
| BLE RATING        | UL PLTC AWM STYLE 2661 VW-I 105C 300V, CSA AWM<br>A/B I/II 80C 300V FTI, UV OIL AND WATER RESISTANT |  |
| S PROTECTION      | IP67 & IP69K                                                                                        |  |
| ATURE RATING      | $-20^{\circ}+105^{\circ}C(-4^{\circ}+221^{\circ}F)$                                                 |  |
|                   |                                                                                                     |  |