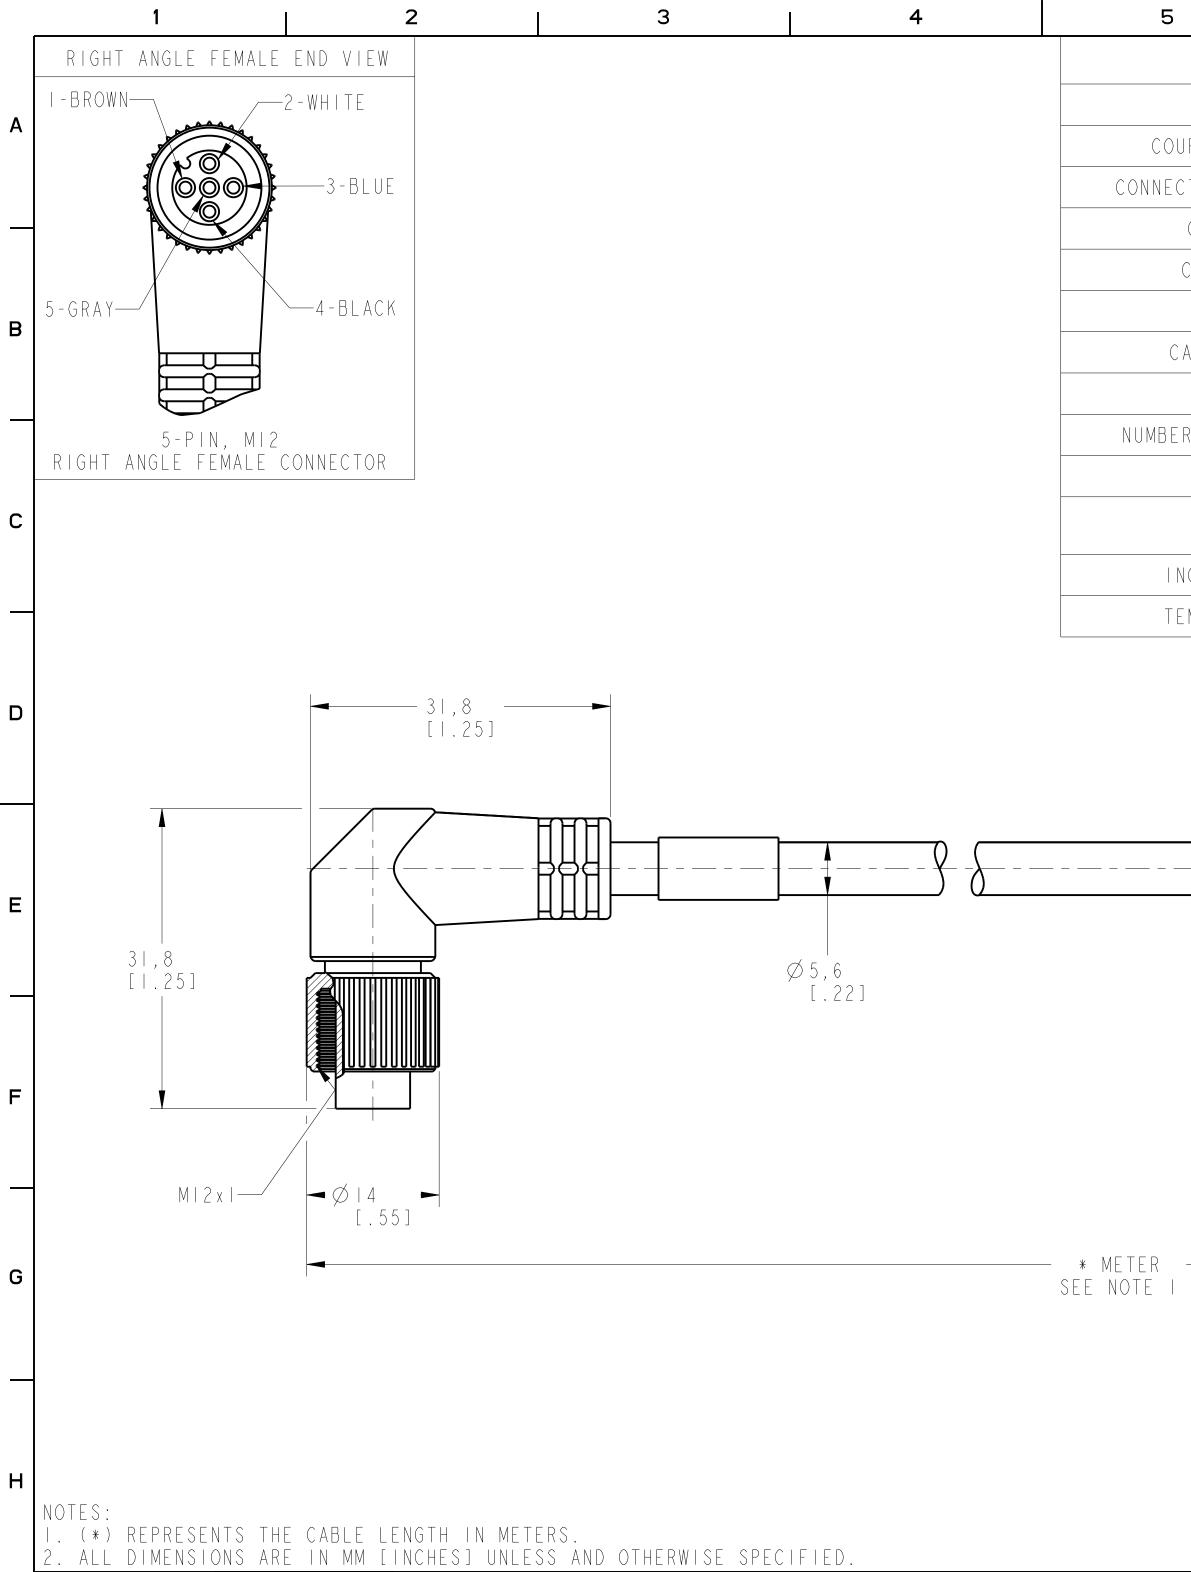

| 6                      | 7 8                                                                                                                                                                                                               |
|------------------------|-------------------------------------------------------------------------------------------------------------------------------------------------------------------------------------------------------------------|
| SP                     | ECIFICATIONS                                                                                                                                                                                                      |
| CERTIFICATIONS         | UL RECOGNIZED AND CSA CERTIFIED                                                                                                                                                                                   |
| UPLING NUT MATERIAL    | EPOXY-COATED ZINC                                                                                                                                                                                                 |
| CTOR OVERMOLD MATERIAL | OIL RESISTANT PUR                                                                                                                                                                                                 |
| CONTACT PLATING        | GOLD OR GOLD FLASH OVER PALLADIUM-NICKEL                                                                                                                                                                          |
| CONTACT MATERIAL       | BRASS OR COPPER ALLOY                                                                                                                                                                                             |
| CABLE TYPE             | PVC, 22AWG, 300V                                                                                                                                                                                                  |
| ABLE JACKET COLOR      | YELLOW                                                                                                                                                                                                            |
| BEND RADIUS            | IO X DIAMETER                                                                                                                                                                                                     |
| R OF CONDUCTORS [AWG]  | 5x22 AWG                                                                                                                                                                                                          |
| SHIELDING              | UNSHIELDED                                                                                                                                                                                                        |
| CABLE RATING           | UL AWM STYLE 20866 VW-I 80C 300V, CSA AWM A/B<br>I/II 80C 300V FTI, UV OIL AND WATER RESISTANT                                                                                                                    |
| NGRESS PROTECTION      | NEMA 6P, I200 PSI (8270 kPa) WASHDOWN, IP69K                                                                                                                                                                      |
| EMPERATURE RATING      | -20° +80°C (-4° +176°F)                                                                                                                                                                                           |
|                        | [3.0]                                                                                                                                                                                                             |
|                        |                                                                                                                                                                                                                   |
|                        |                                                                                                                                                                                                                   |
|                        |                                                                                                                                                                                                                   |
|                        |                                                                                                                                                                                                                   |
|                        |                                                                                                                                                                                                                   |
|                        |                                                                                                                                                                                                                   |
|                        |                                                                                                                                                                                                                   |
|                        |                                                                                                                                                                                                                   |
|                        | 8 INFORMATION SHOWN ARE FOR REFERENCE ONLY AND<br>UPDATE PLEASE REFER http://www.ab.com/catalogs/                                                                                                                 |
| FOR LATEST             | S INFORMATION SHOWN ARE FOR REFERENCE ONLY AND UPDATE PLEASE REFER http://www.ab.com/cotalogs/   Rockwell   Information                                                                                           |
| FOR LATEST             | S INFORMATION SHOWN ARE FOR REFERENCE ONLY AND UPDATE PLEASE REFER http://www.ab.com/catalogs/   COMPORTION SHOWN ARE FOR REFERENCE ONLY AND UPDATE PLEASE REFER http://www.ab.com/catalogs/   Rockwell utomation |