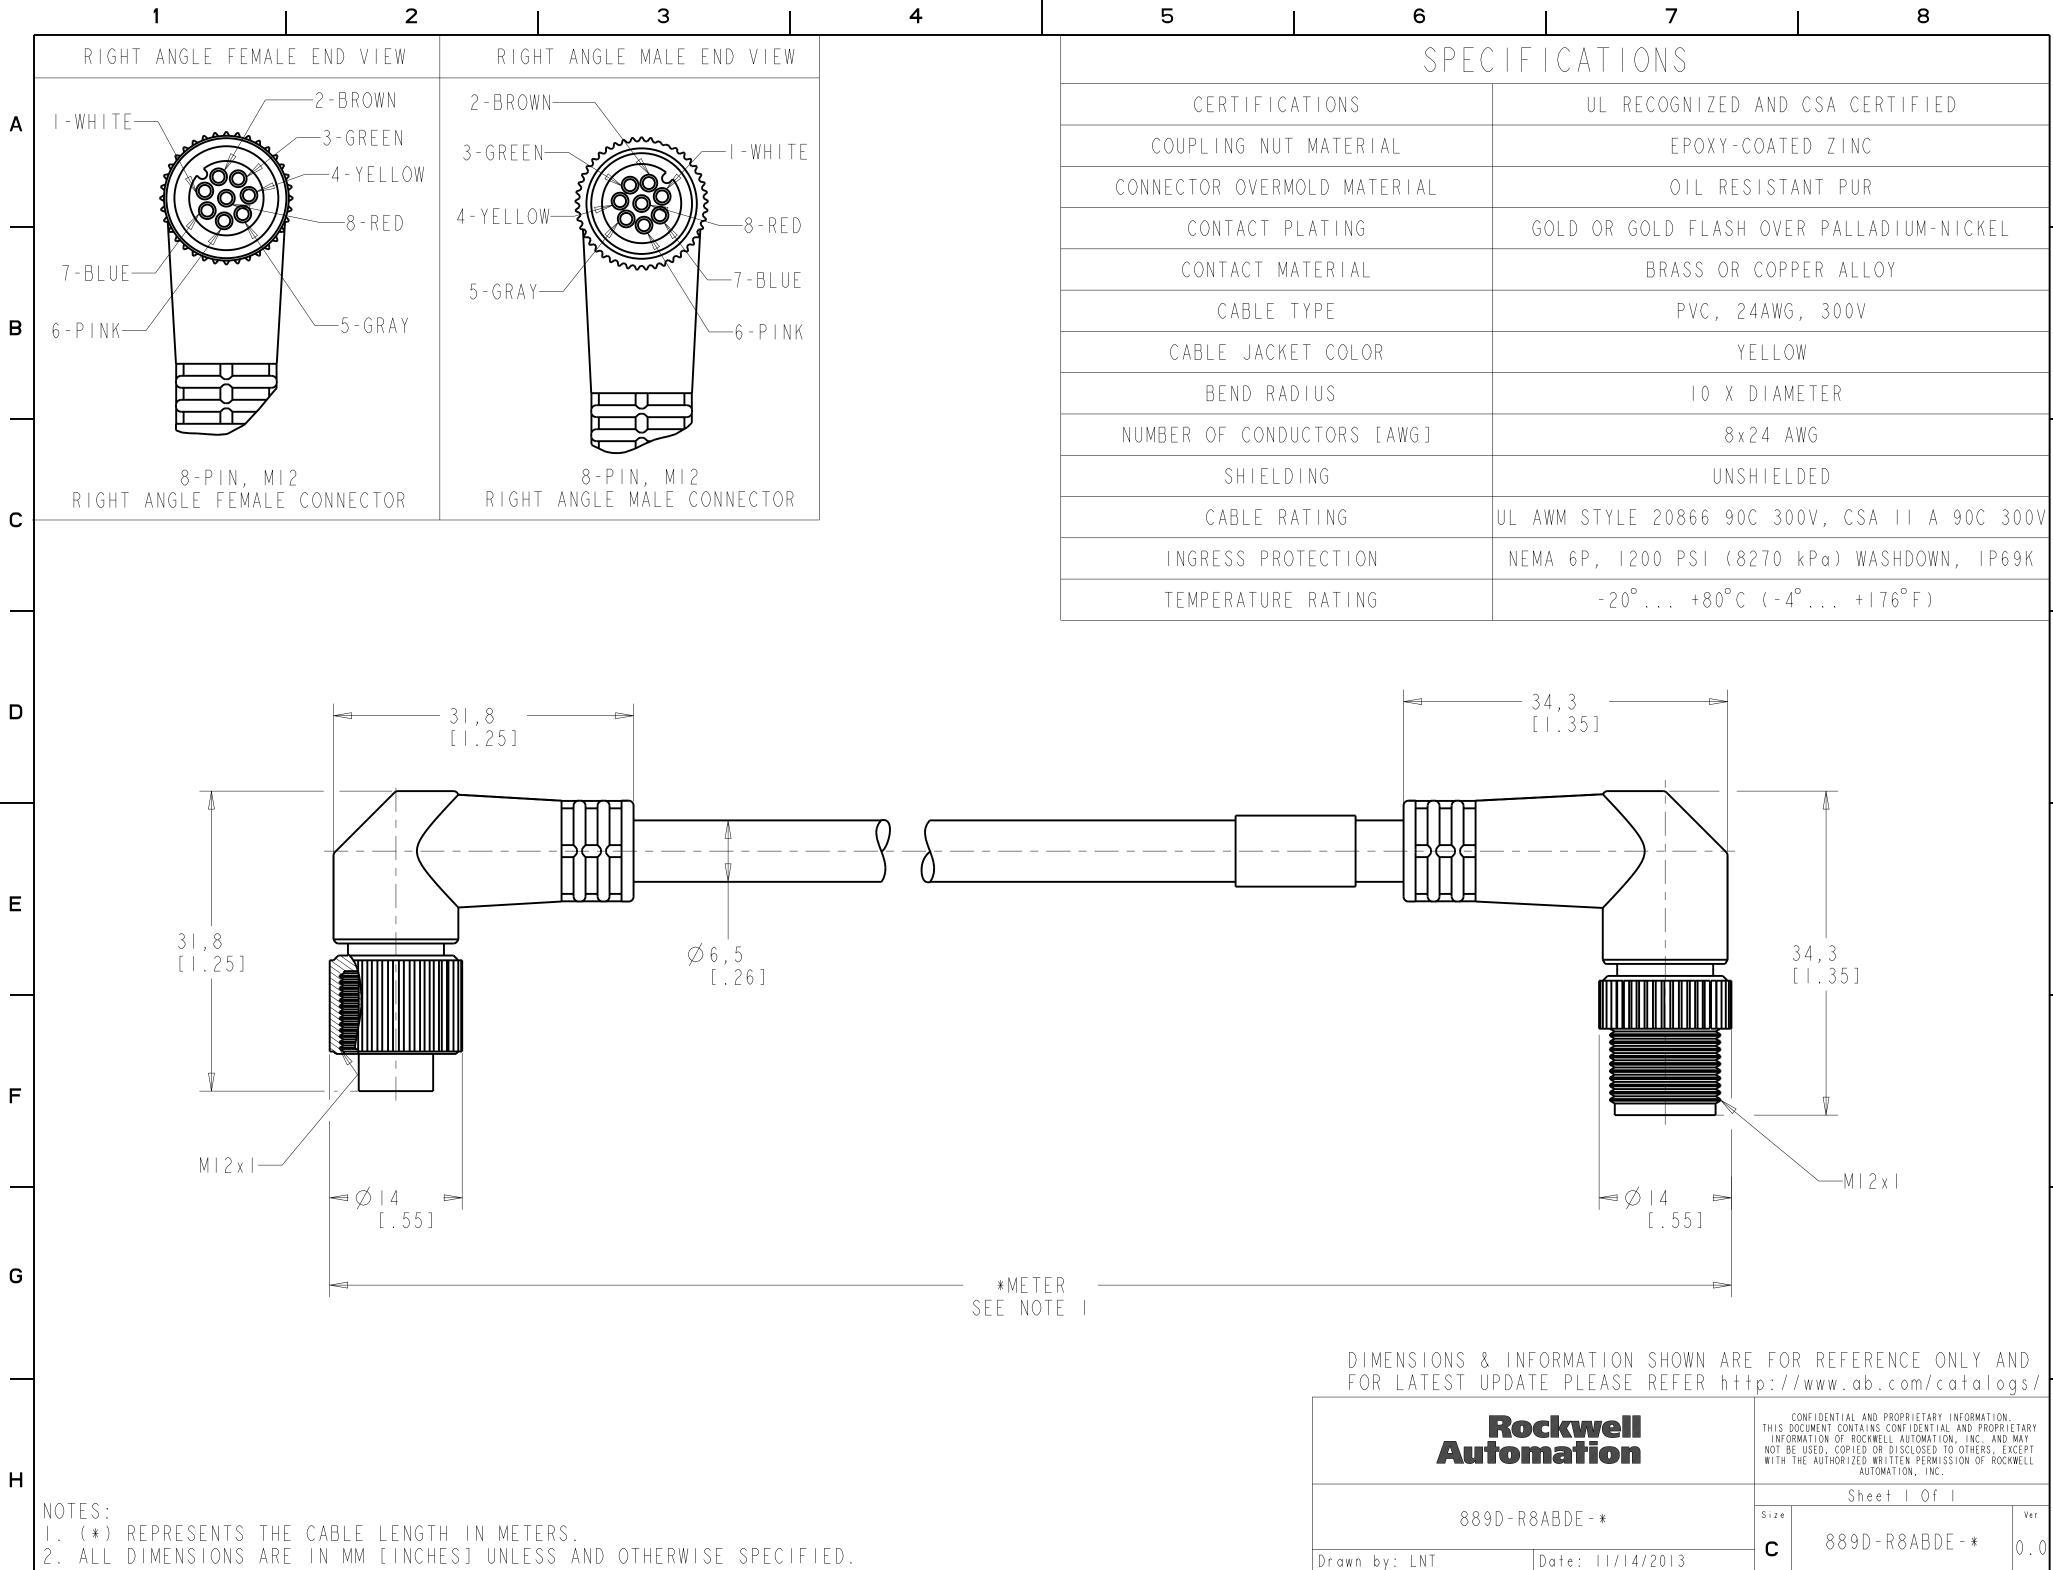

| 6                      |      | 7                                              | 8   |  |  |
|------------------------|------|------------------------------------------------|-----|--|--|
| SP                     | ECIF | ICATIONS                                       |     |  |  |
| CERTIFICATIONS         |      | UL RECOGNIZED AND CSA CERTIFIED                |     |  |  |
| UPLING NUT MATERIAL    |      | EPOXY-COATED ZINC                              |     |  |  |
| CTOR OVERMOLD MATERIAL |      | OIL RESISTANT PUR                              |     |  |  |
| CONTACT PLATING        |      | GOLD OR GOLD FLASH OVER PALLADIUM-NICKEL       |     |  |  |
| CONTACT MATERIAL       |      | BRASS OR COPPER ALLOY                          |     |  |  |
| CABLE TYPE             |      | PVC, 24AWG, 300V                               |     |  |  |
| CABLE JACKET COLOR     |      | YELLOW                                         |     |  |  |
| BEND RADIUS            |      | IO X DIAMETER                                  |     |  |  |
| ER OF CONDUCTORS [AWG] |      | 8 x 2 4 AWG                                    |     |  |  |
| SHIELDING              |      | UNSHIEL                                        | DED |  |  |
| CABLE RATING           |      | UL AWM STYLE 20866 90C 300V, CSA II A 90C 300V |     |  |  |
| NGRESS PROTECTION      |      | NEMA 6P, I200 PSI (8270 kPa) WASHDOWN, IP69K   |     |  |  |
| EMPERATURE RATING      |      | -20° +80°C (-4° +176°F)                        |     |  |  |
|                        | 1    |                                                |     |  |  |

| DIMENSIONS & INFORMATION SHOWN ARE |                                                                                                                                                                                                                                                                                      |  |  |  |
|------------------------------------|--------------------------------------------------------------------------------------------------------------------------------------------------------------------------------------------------------------------------------------------------------------------------------------|--|--|--|
| FOR LATEST UPDATE PLEASE REFER htt | p://www.ab.com/catalogs/                                                                                                                                                                                                                                                             |  |  |  |
| Rockwell<br>Automation             | CONFIDENTIAL AND PROPRIETARY INFORMATION.<br>THIS DOCUMENT CONTAINS CONFIDENTIAL AND PROPRIETARY<br>INFORMATION OF ROCKWELL AUTOMATION, INC. AND MAY<br>NOT BE USED, COPIED OR DISCLOSED TO OTHERS, EXCEPT<br>WITH THE AUTHORIZED WRITTEN PERMISSION OF ROCKWELL<br>AUTOMATION, INC. |  |  |  |
|                                    | Sheet   Of                                                                                                                                                                                                                                                                           |  |  |  |
| 889D-R8ABDE-*                      | Size Ver                                                                                                                                                                                                                                                                             |  |  |  |
| Drawn by: LNT Date: 11/14/2013     | <b>C</b> 889D-R8ABDE-* 0.0                                                                                                                                                                                                                                                           |  |  |  |
|                                    |                                                                                                                                                                                                                                                                                      |  |  |  |