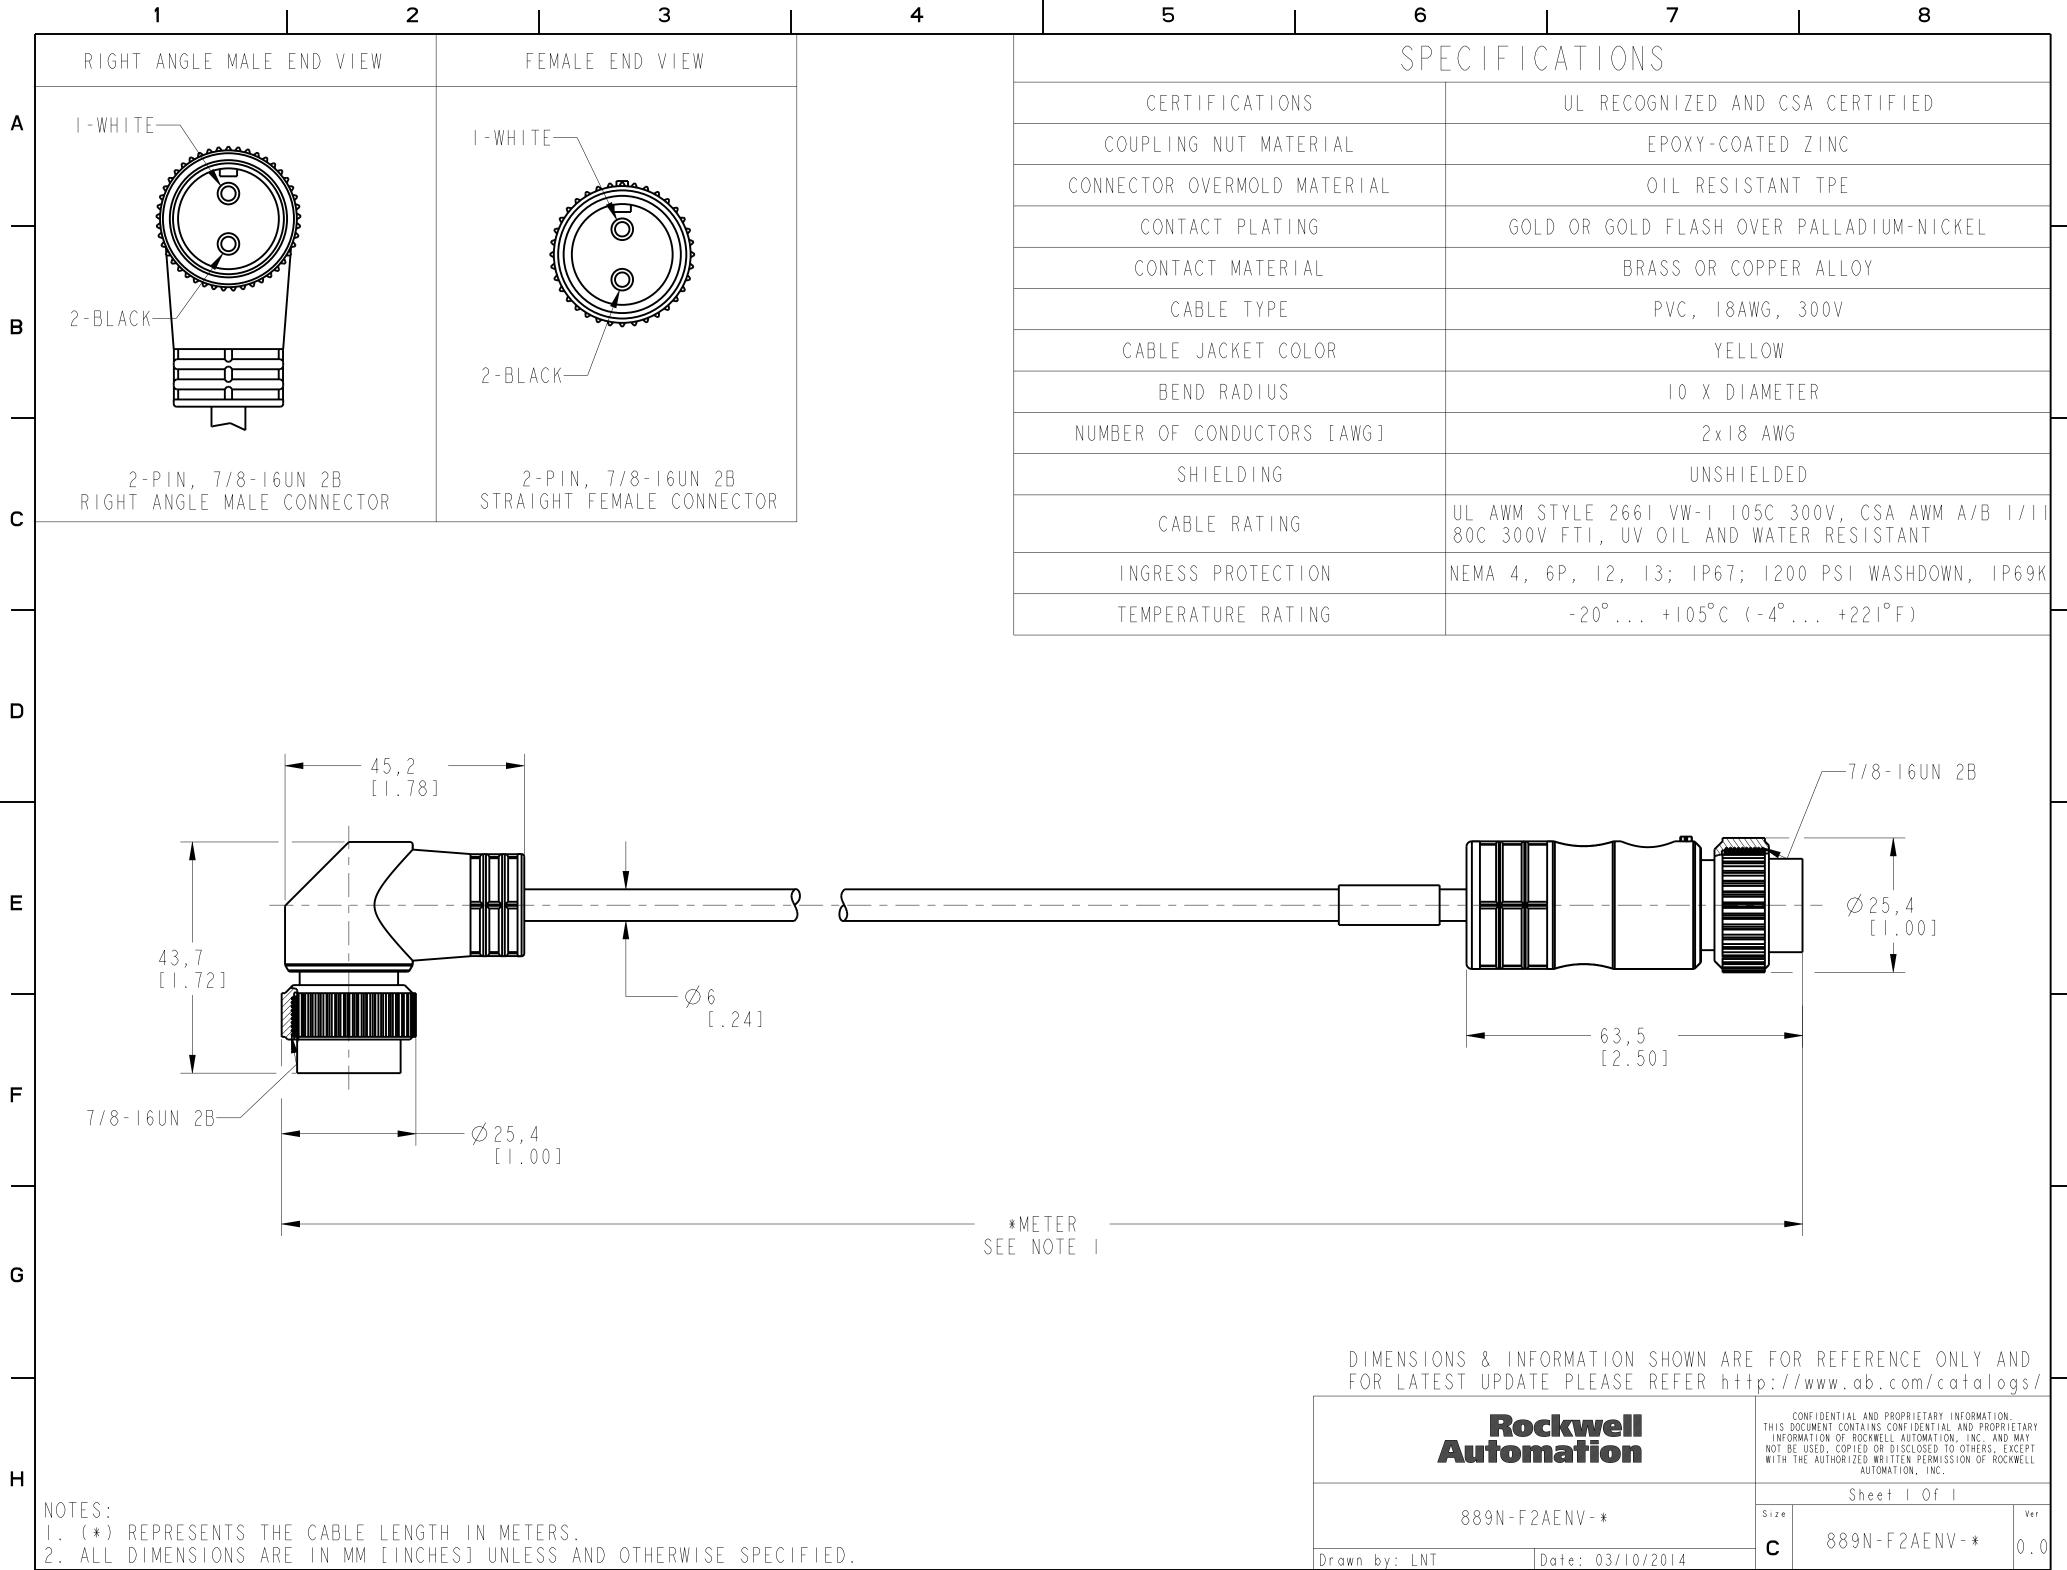

|                   | 6   7   8                                                                                     |  |  |  |
|-------------------|-----------------------------------------------------------------------------------------------|--|--|--|
| S                 | PECIFICATIONS                                                                                 |  |  |  |
| RTIFICATIONS      | UL RECOGNIZED AND CSA CERTIFIED                                                               |  |  |  |
| NG NUT MATERIAL   | EPOXY-COATED ZINC                                                                             |  |  |  |
| OVERMOLD MATERIAL | OIL RESISTANT TPE                                                                             |  |  |  |
| TACT PLATING      | GOLD OR GOLD FLASH OVER PALLADIUM-NICKEL                                                      |  |  |  |
| FACT MATERIAL     | BRASS OR COPPER ALLOY                                                                         |  |  |  |
| CABLE TYPE        | PVC, I8AWG, 300V                                                                              |  |  |  |
| JACKET COLOR      | YELLOW                                                                                        |  |  |  |
| END RADIUS        | IO X DIAMETER                                                                                 |  |  |  |
| CONDUCTORS [AWG]  | 2 x I 8 AWG                                                                                   |  |  |  |
| SHIELDING         | UNSHIELDED                                                                                    |  |  |  |
| ABLE RATING       | UL AWM STYLE 2661 VW-1 105C 300V, CSA AWM A/B 1/1<br>80C 300V FTI, UV OIL AND WATER RESISTANT |  |  |  |
| SS PROTECTION     | NEMA 4, 6P, 12, 13; 1P67; 1200 PSI WASHDOWN, 1P69K                                            |  |  |  |
| RATURE RATING     | $-20^{\circ}+105^{\circ}C(-4^{\circ}+221^{\circ}F)$                                           |  |  |  |