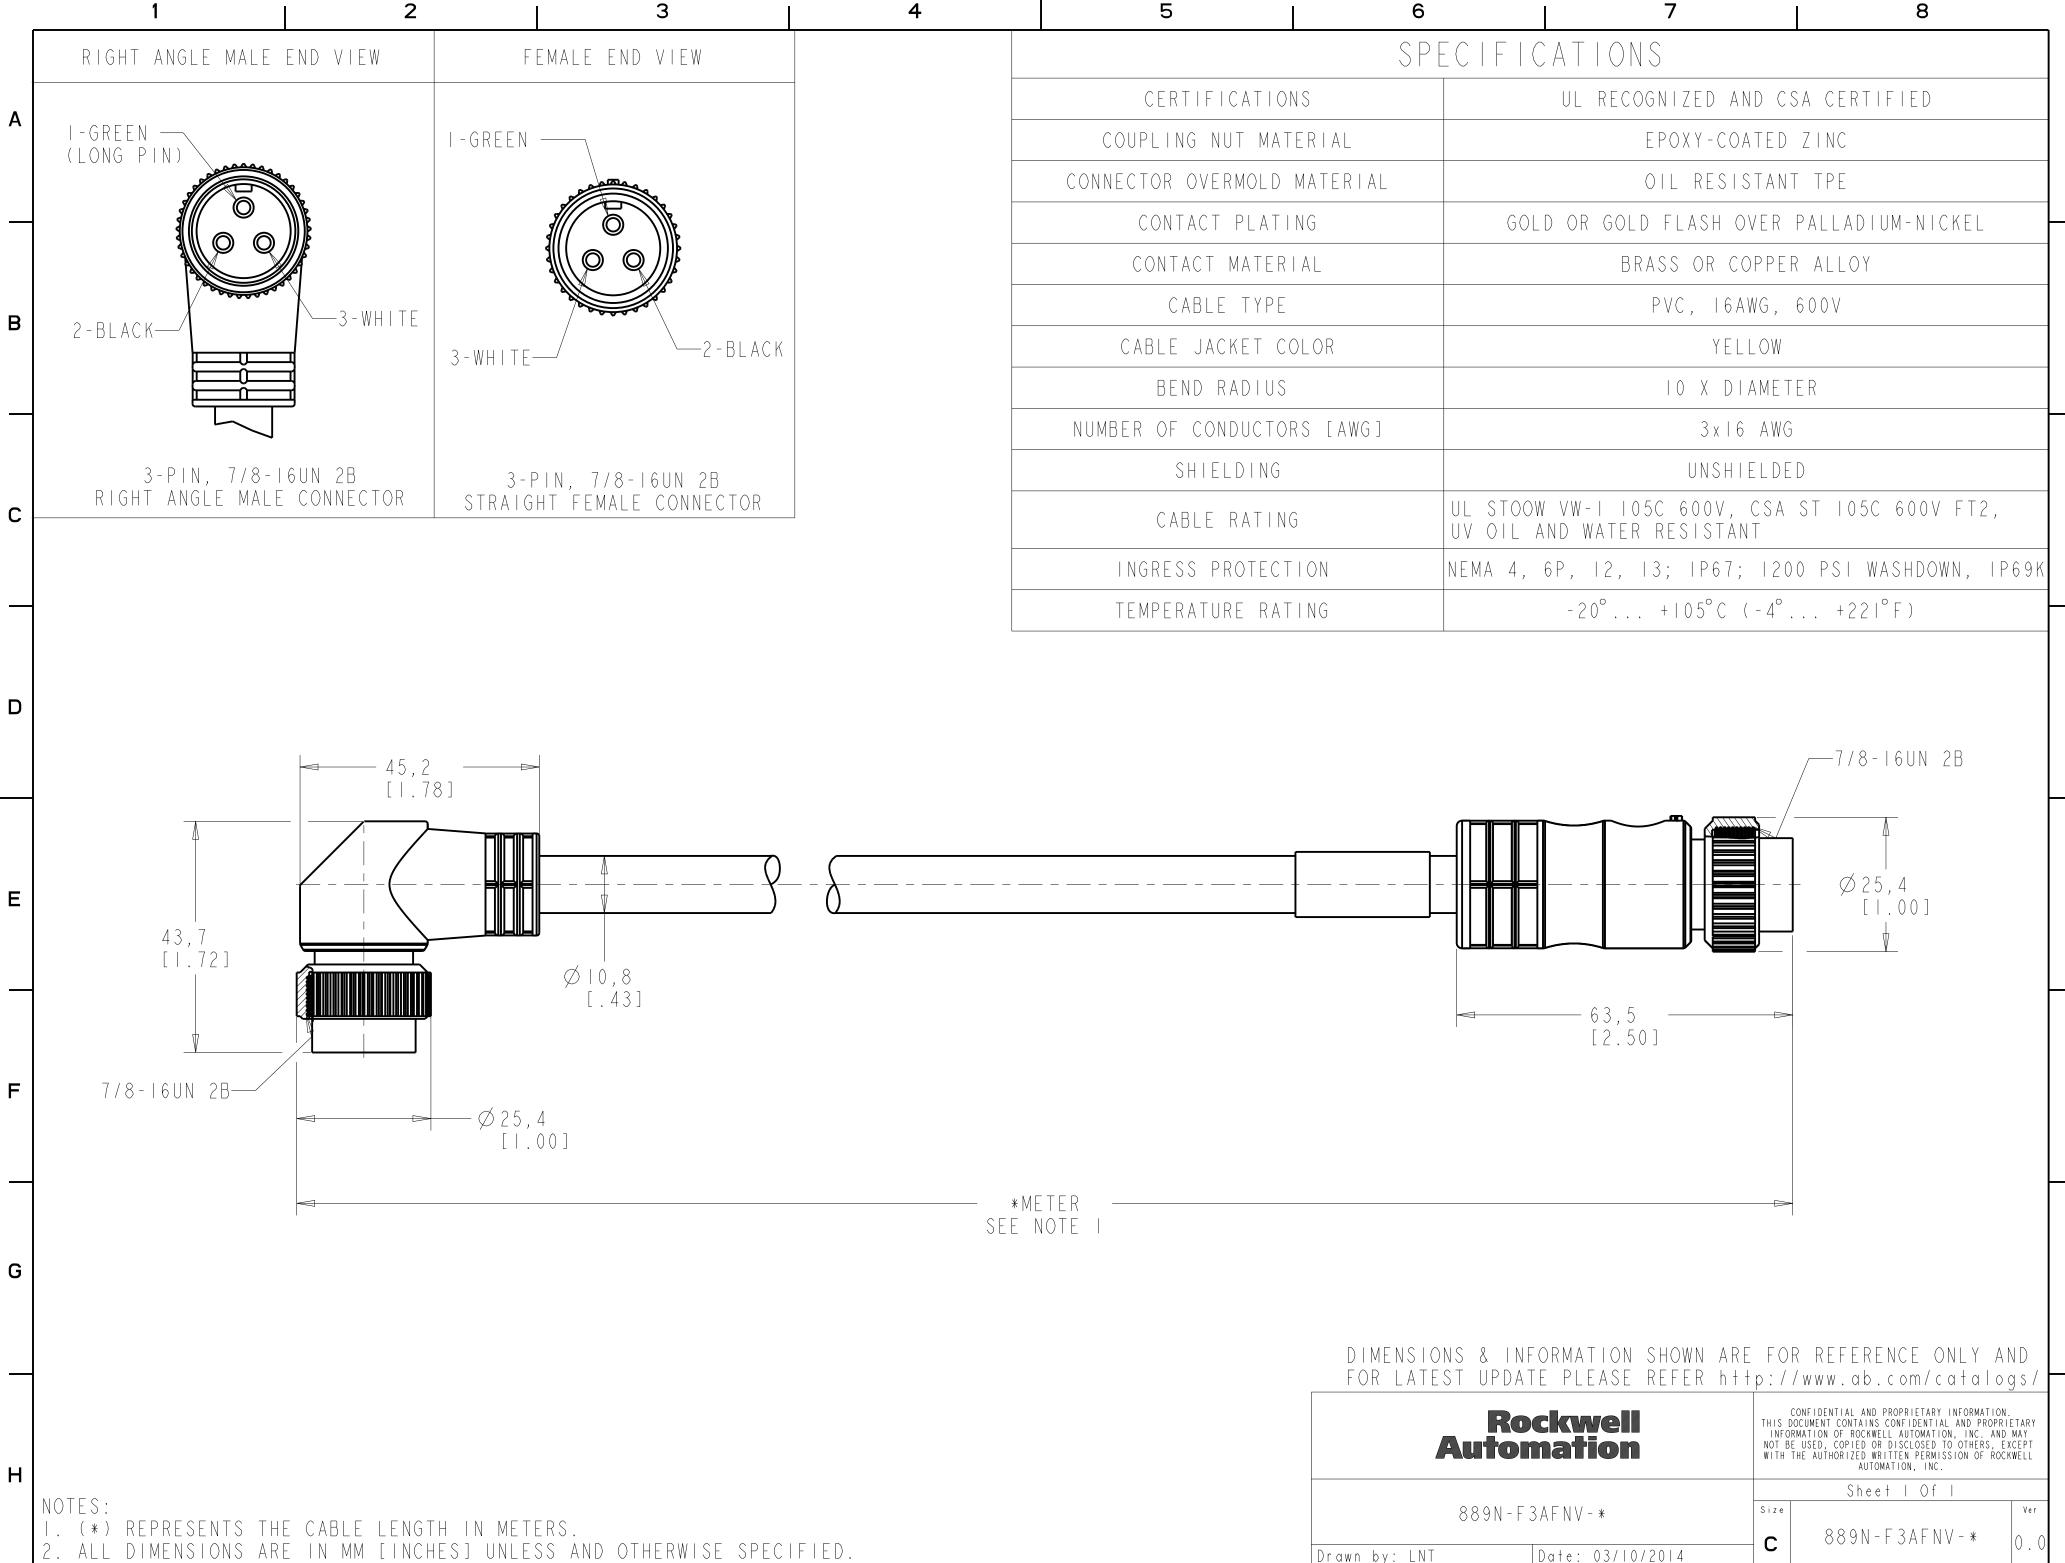

|                    | 6   |                                                                              | 7       | 8 |  |
|--------------------|-----|------------------------------------------------------------------------------|---------|---|--|
|                    | SPE | $EC \mid F \mid ($                                                           | CATIONS |   |  |
| RTIFICATIONS       |     | UL RECOGNIZED AND CSA CERTIFIED                                              |         |   |  |
| NG NUT MATERIAL    |     | EPOXY-COATED ZINC                                                            |         |   |  |
| OVERMOLD MATERIAL  |     | OIL RESISTANT TPE                                                            |         |   |  |
| TACT PLATING       |     | GOLD OR GOLD FLASH OVER PALLADIUM-NICKEL                                     |         |   |  |
| TACT MATERIAL      |     | BRASS OR COPPER ALLOY                                                        |         |   |  |
| CABLE TYPE         |     | PVC, I6AWG, 600V                                                             |         |   |  |
| E JACKET COLOR     |     | YELLOW                                                                       |         |   |  |
| END RADIUS         |     | IO X DIAMETER                                                                |         |   |  |
| F CONDUCTORS [AWG] |     | 3x16 AWG                                                                     |         |   |  |
| SHIELDING          |     | UNSHIELDED                                                                   |         |   |  |
| ABLE RATING        |     | UL STOOW VW-I 105C 600V, CSA ST 105C 600V FT2,<br>UV OIL AND WATER RESISTANT |         |   |  |
| SS PROTECTION      |     | NEMA 4, 6P, I2, I3; IP67; I200 PSI WASHDOWN, IP69K                           |         |   |  |
| RATURE RATING      |     | $-20^{\circ} \dots + 105^{\circ}C (-4^{\circ} \dots + 221^{\circ}F)$         |         |   |  |

|   |               |                  |      | AUTOMATION, INC. |      |  |
|---|---------------|------------------|------|------------------|------|--|
|   |               |                  |      | Sheet I Of I     |      |  |
|   |               | 889N-F3AFNV-*    | Size |                  | Ver  |  |
|   |               |                  | — c  | 889N-F3AFNV-*    | 0.0  |  |
| - | Drawn by: LNT | Date: 03/10/2014 |      |                  | •••• |  |
|   |               |                  |      |                  |      |  |