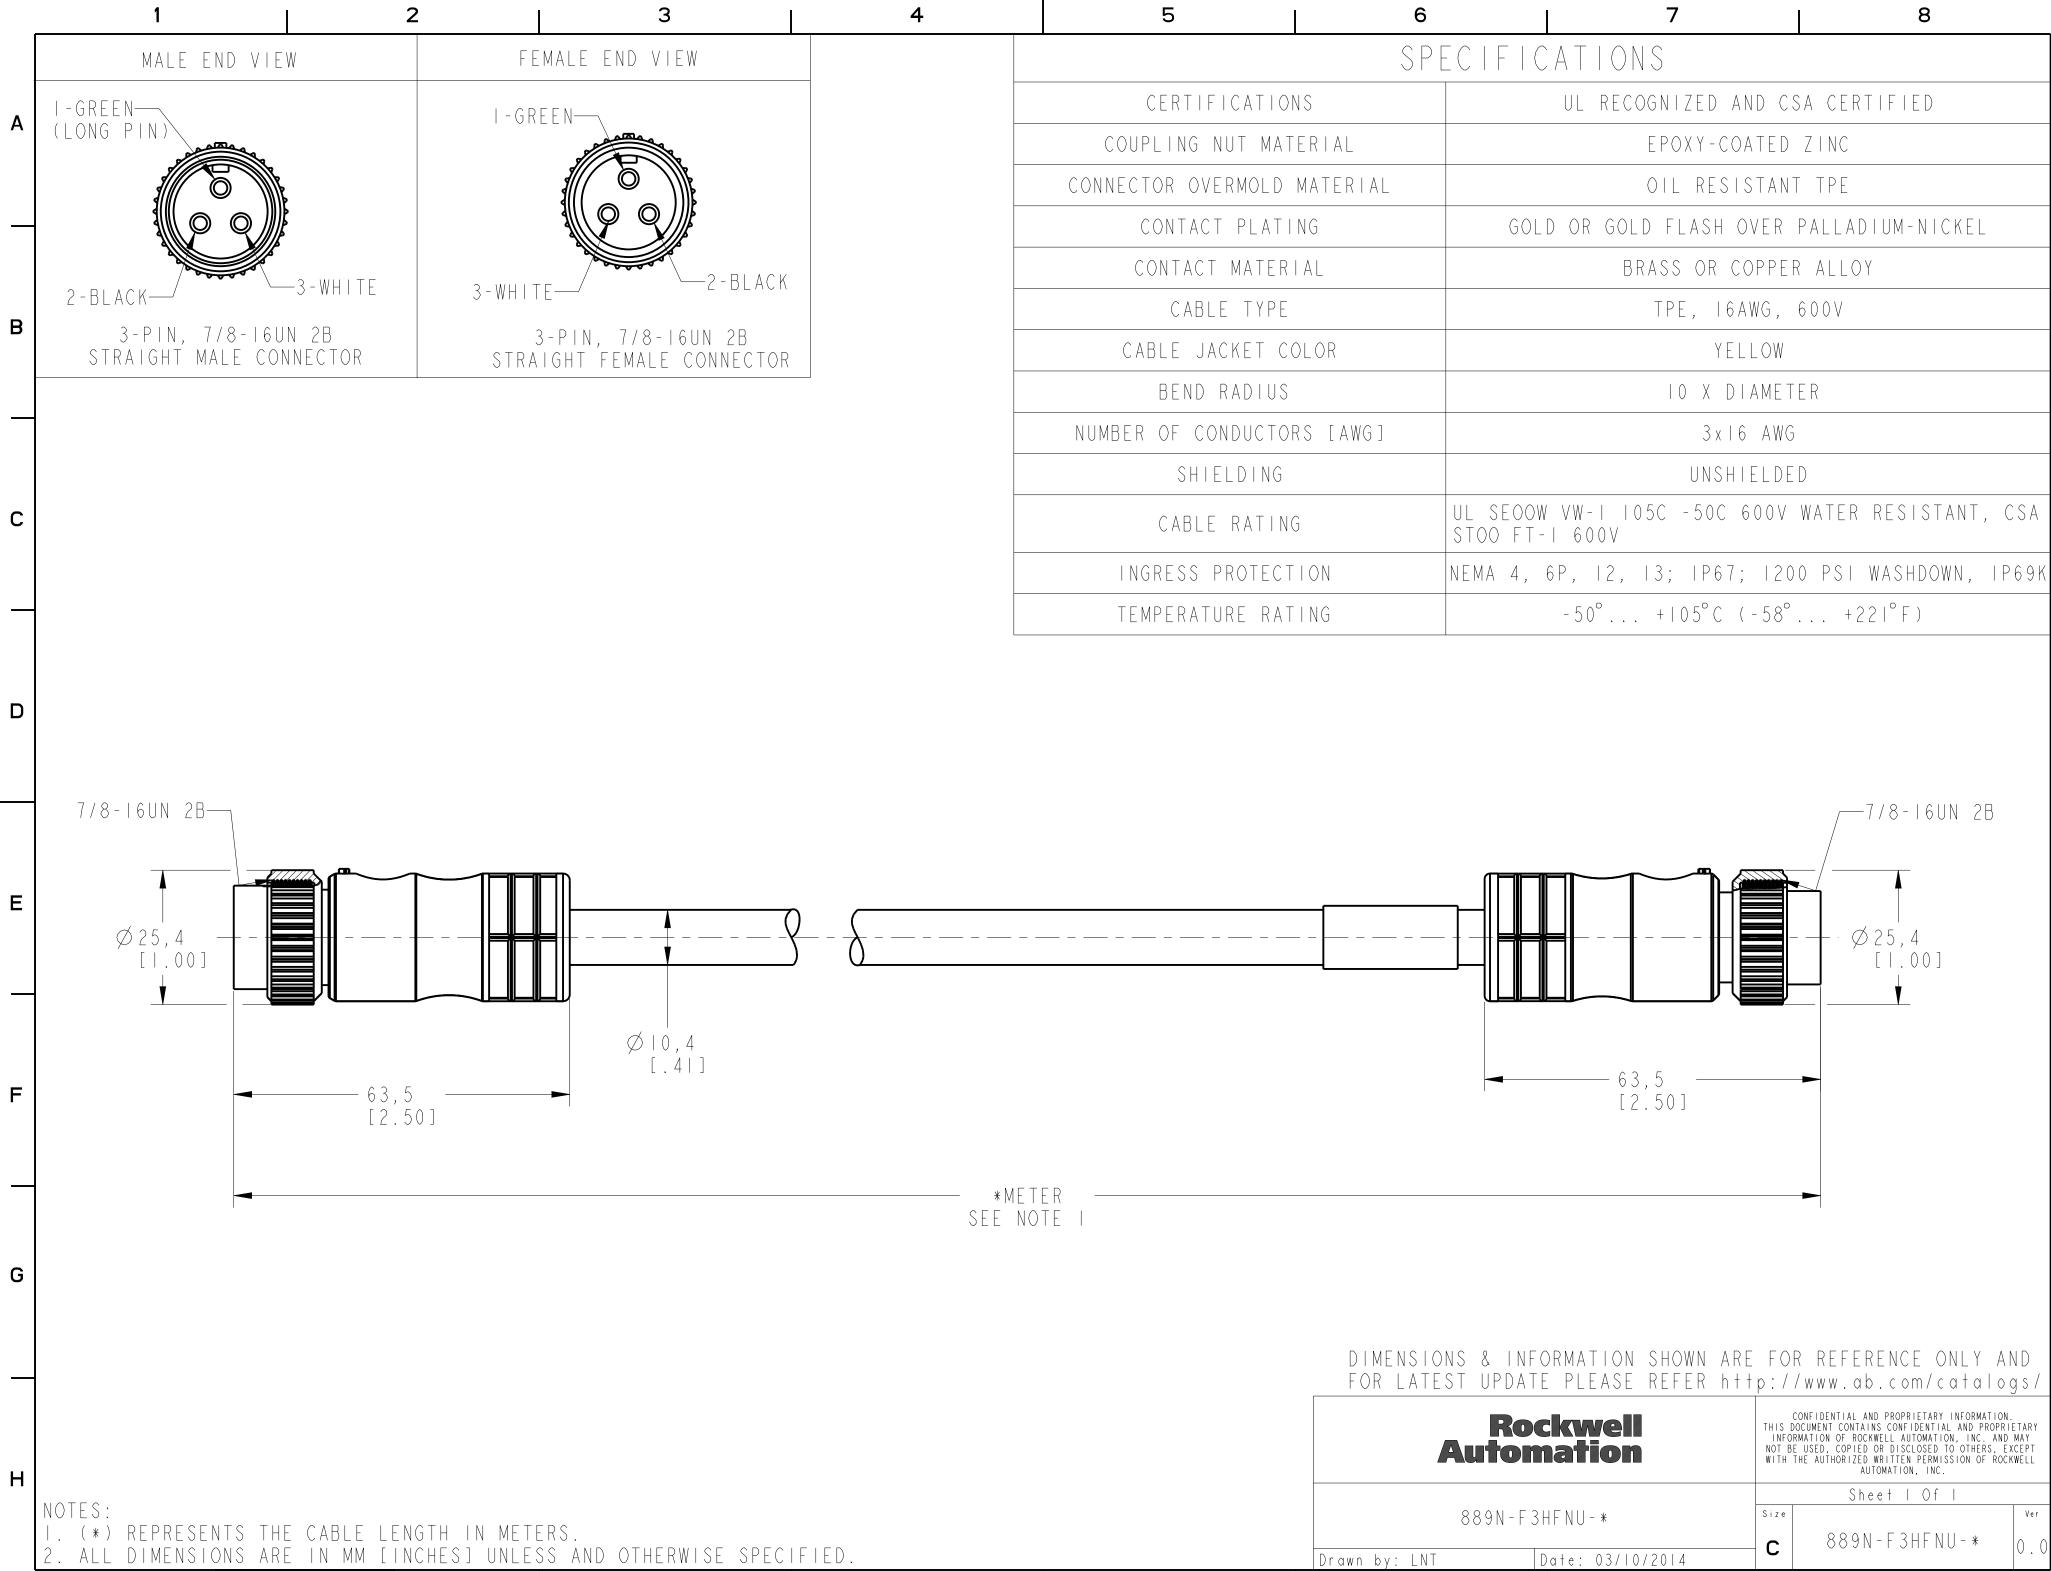

|                                                                     | 7                     | 8                                                                                                                                                                                                                    |  |
|---------------------------------------------------------------------|-----------------------|----------------------------------------------------------------------------------------------------------------------------------------------------------------------------------------------------------------------|--|
| SPECIFICATIONS                                                      |                       |                                                                                                                                                                                                                      |  |
| UL RECOGNIZED AND CSA CERTIFIED                                     |                       |                                                                                                                                                                                                                      |  |
| EPOXY-COATED ZINC                                                   |                       |                                                                                                                                                                                                                      |  |
| OIL RESISTANT TPE                                                   |                       |                                                                                                                                                                                                                      |  |
| GOLD OR GOLD FLASH OVER PALLADIUM-NICKEL                            |                       |                                                                                                                                                                                                                      |  |
| BRASS OR COPPER ALLOY                                               |                       |                                                                                                                                                                                                                      |  |
| TPE, I6AWG, 600V                                                    |                       |                                                                                                                                                                                                                      |  |
| YELLOW                                                              |                       |                                                                                                                                                                                                                      |  |
| IO X DIAMETER                                                       |                       |                                                                                                                                                                                                                      |  |
| 3x16 AWG                                                            |                       |                                                                                                                                                                                                                      |  |
| UNSHIELDED                                                          |                       |                                                                                                                                                                                                                      |  |
| UL SEOOW VW-I 105C -50C 600V WATER RESISTANT, CSA<br>STOO FT-I 600V |                       |                                                                                                                                                                                                                      |  |
| NEMA 4, 6                                                           | SP, 12, 13; 1P67; 120 | 0 PSI WASHDOWN, IP69K                                                                                                                                                                                                |  |
|                                                                     | -50° +105°C (-58°     | +221°F)                                                                                                                                                                                                              |  |
|                                                                     | GOLI                  | ECIFICATIONS<br>UL RECOGNIZED AND CS<br>EPOXY-COATED<br>OIL RESISTANT<br>GOLD OR GOLD FLASH OVER<br>BRASS OR COPPER<br>TPE, I6AWG,<br>YELLOW<br>IO X DIAMET<br>3x16 AWG<br>UNSHIELDE<br>UL SEOOW VW-1 105C -50C 600V |  |

| FOR LATEST UPDATE PLEASE REFER htt |                                                                                                                                                                                                                                                                                      |  |  |
|------------------------------------|--------------------------------------------------------------------------------------------------------------------------------------------------------------------------------------------------------------------------------------------------------------------------------------|--|--|
| Rockwell<br>Automation             | CONFIDENTIAL AND PROPRIETARY INFORMATION.<br>THIS DOCUMENT CONTAINS CONFIDENTIAL AND PROPRIETARY<br>INFORMATION OF ROCKWELL AUTOMATION, INC. AND MAY<br>NOT BE USED, COPIED OR DISCLOSED TO OTHERS, EXCEPT<br>WITH THE AUTHORIZED WRITTEN PERMISSION OF ROCKWELL<br>AUTOMATION, INC. |  |  |
|                                    | Sheet   Of                                                                                                                                                                                                                                                                           |  |  |
| 889N-F3HFNU-*                      | Size Ver                                                                                                                                                                                                                                                                             |  |  |
| Drawn by: LNT Date: 03/10/2014     | <b>C</b> 889N-F3HFNU-* 0.0                                                                                                                                                                                                                                                           |  |  |
|                                    |                                                                                                                                                                                                                                                                                      |  |  |