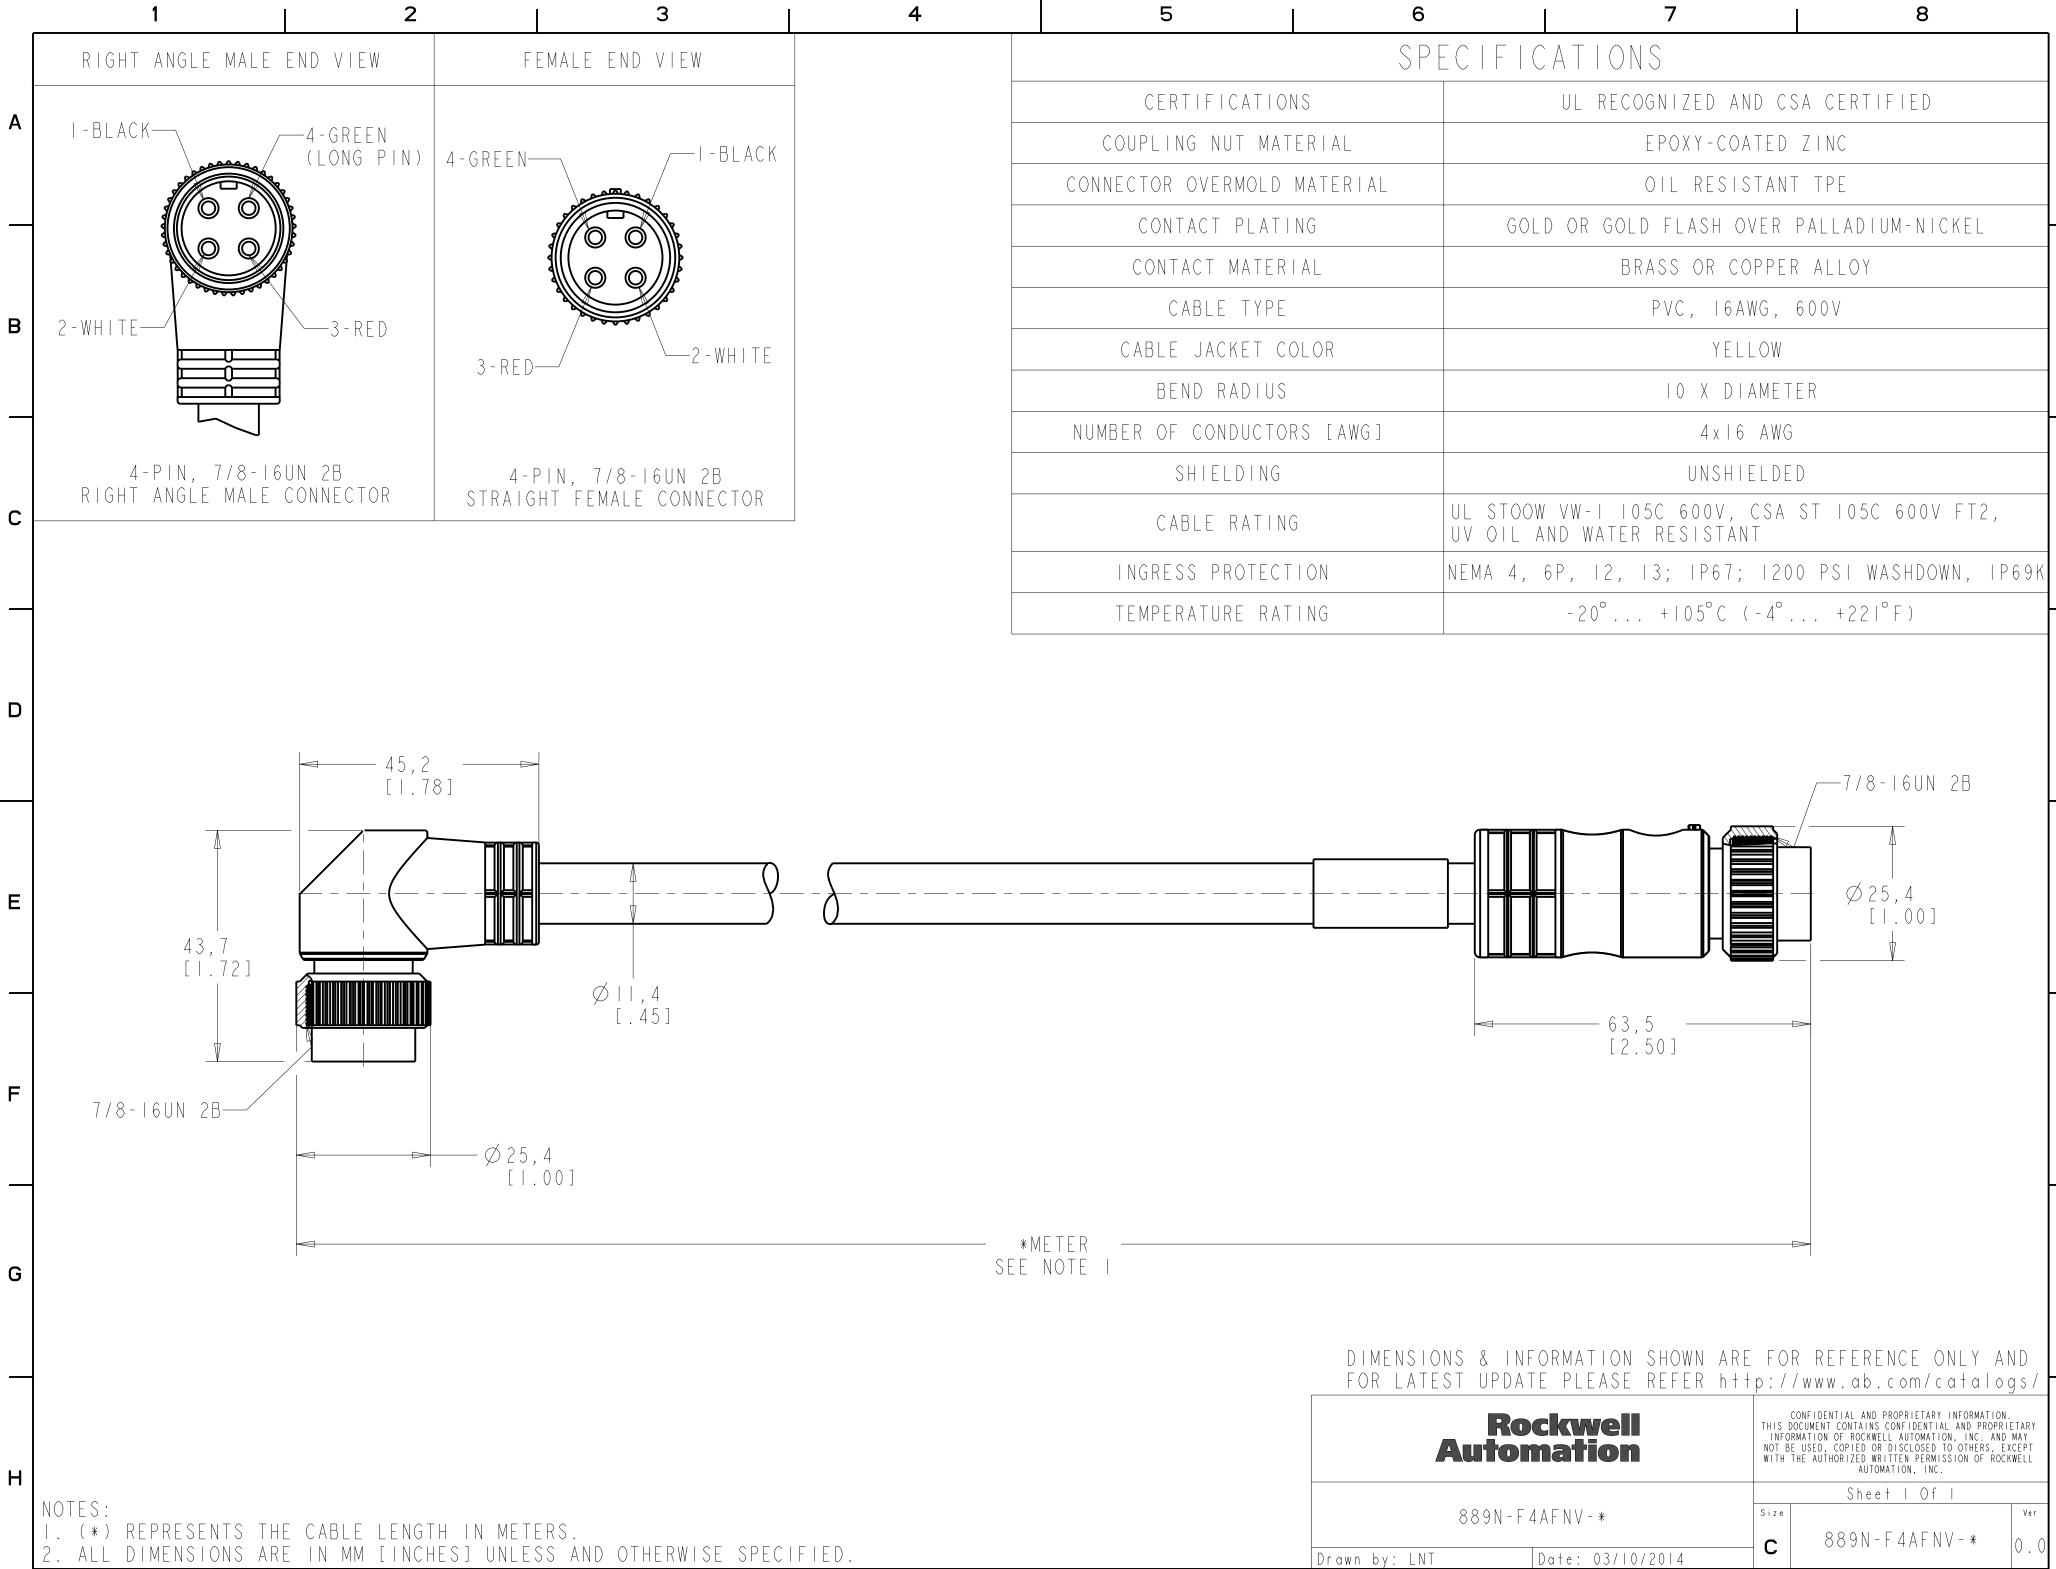

|                    | 6  |                                                                              | 7       | 8 |
|--------------------|----|------------------------------------------------------------------------------|---------|---|
|                    | SP | ECIFIC                                                                       | CATIONS |   |
| RTIFICATIONS       |    | UL RECOGNIZED AND CSA CERTIFIED                                              |         |   |
| NG NUT MATERIAL    |    | EPOXY-COATED ZINC                                                            |         |   |
| OVERMOLD MATERIAL  |    | OIL RESISTANT TPE                                                            |         |   |
| TACT PLATING       |    | GOLD OR GOLD FLASH OVER PALLADIUM-NICKEL                                     |         |   |
| TACT MATERIAL      |    | BRASS OR COPPER ALLOY                                                        |         |   |
| CABLE TYPE         |    | PVC, I6AWG, 600V                                                             |         |   |
| E JACKET COLOR     |    | YELLOW                                                                       |         |   |
| END RADIUS         |    | IO X DIAMETER                                                                |         |   |
| F CONDUCTORS [AWG] |    | 4 x I 6 AWG                                                                  |         |   |
| SHIELDING          |    | UNSHIELDED                                                                   |         |   |
| ABLE RATING        |    | UL STOOW VW-I 105C 600V, CSA ST 105C 600V FT2,<br>UV OIL AND WATER RESISTANT |         |   |
| SS PROTECTION      |    | NEMA 4, 6P, 12, 13; IP67; I200 PSI WASHDOWN, IP69K                           |         |   |
| RATURE RATING      |    | -20° +105°C (-4° +221°F)                                                     |         |   |
|                    |    | 1                                                                            |         |   |