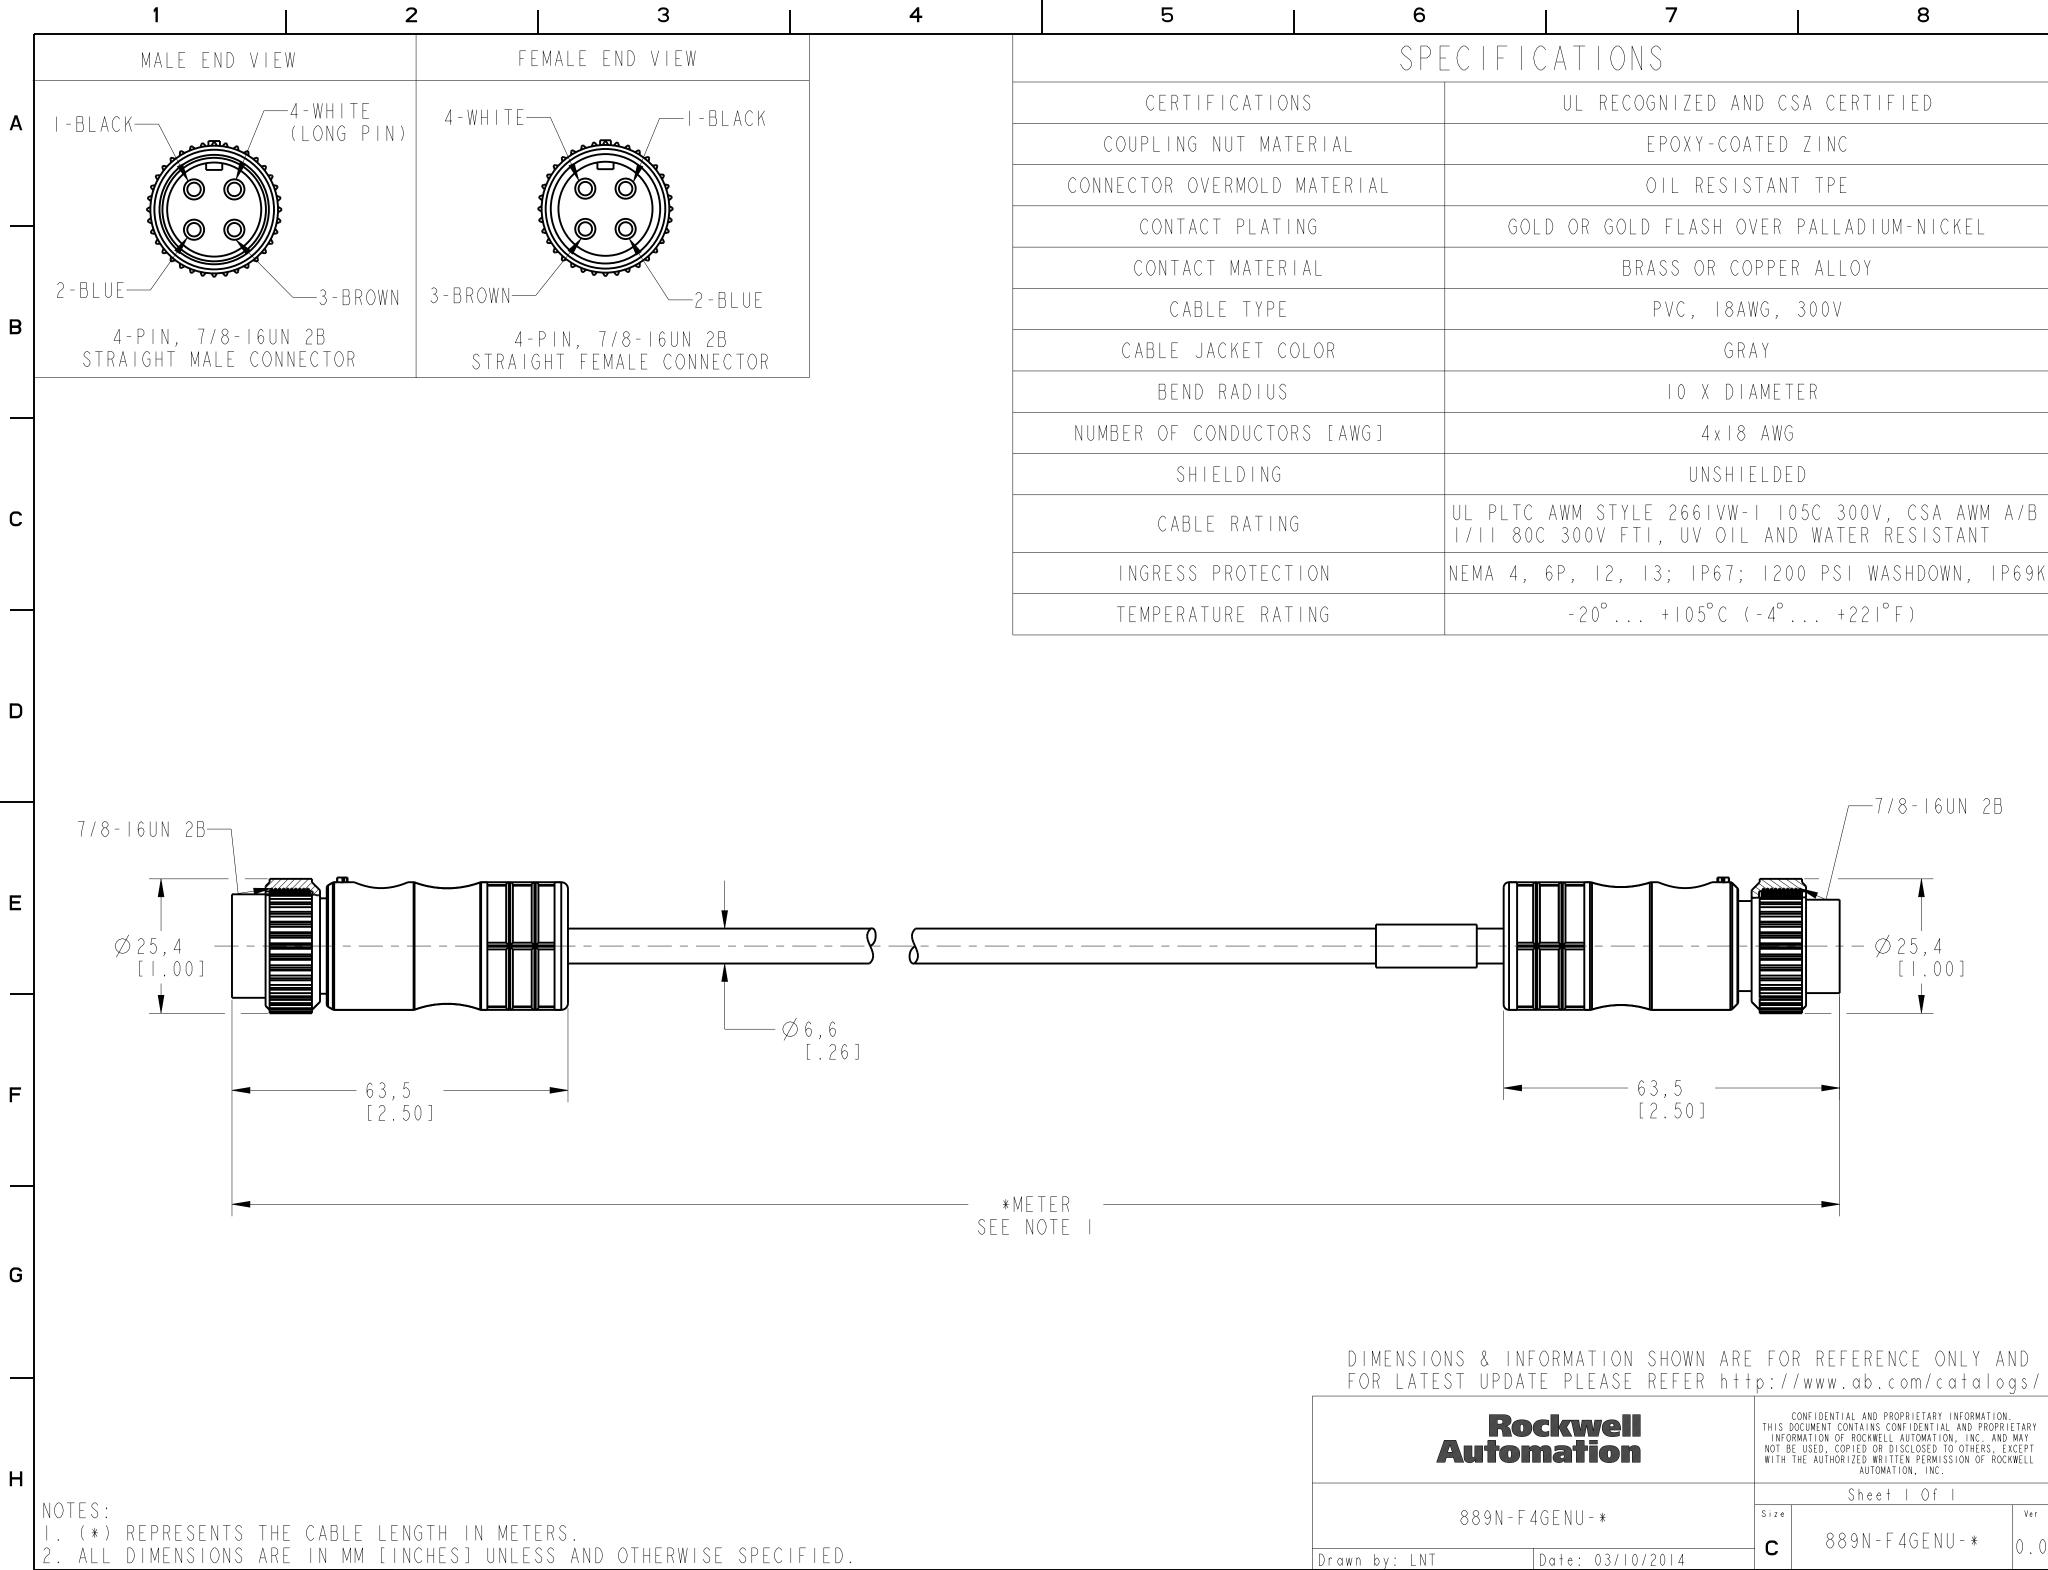

| 6                 | i 7 8                                                                                              |
|-------------------|----------------------------------------------------------------------------------------------------|
| S F               | PECIFICATIONS                                                                                      |
| RTIFICATIONS      | UL RECOGNIZED AND CSA CERTIFIED                                                                    |
| NG NUT MATERIAL   | EPOXY-COATED ZINC                                                                                  |
| OVERMOLD MATERIAL | OIL RESISTANT TPE                                                                                  |
| TACT PLATING      | GOLD OR GOLD FLASH OVER PALLADIUM-NICKEL                                                           |
| ACT MATERIAL      | BRASS OR COPPER ALLOY                                                                              |
| CABLE TYPE        | PVC, I8AWG, 300V                                                                                   |
| E JACKET COLOR    | GRAY                                                                                               |
| IND RADIUS        | IO X DIAMETER                                                                                      |
| CONDUCTORS [AWG]  | 4 x I 8 AWG                                                                                        |
| SHIELDING         | UNSHIELDED                                                                                         |
| ABLE RATING       | UL PLTC AWM STYLE 266IVW-I 105C 300V, CSA AWM A/B<br>I/II 80C 300V FTI, UV OIL AND WATER RESISTANT |
| SS PROTECTION     | NEMA 4, 6P, I2, I3; IP67; I200 PSI WASHDOWN, IP69K                                                 |
| RATURE RATING     | -20° +  05°C (-4° +221°F)                                                                          |