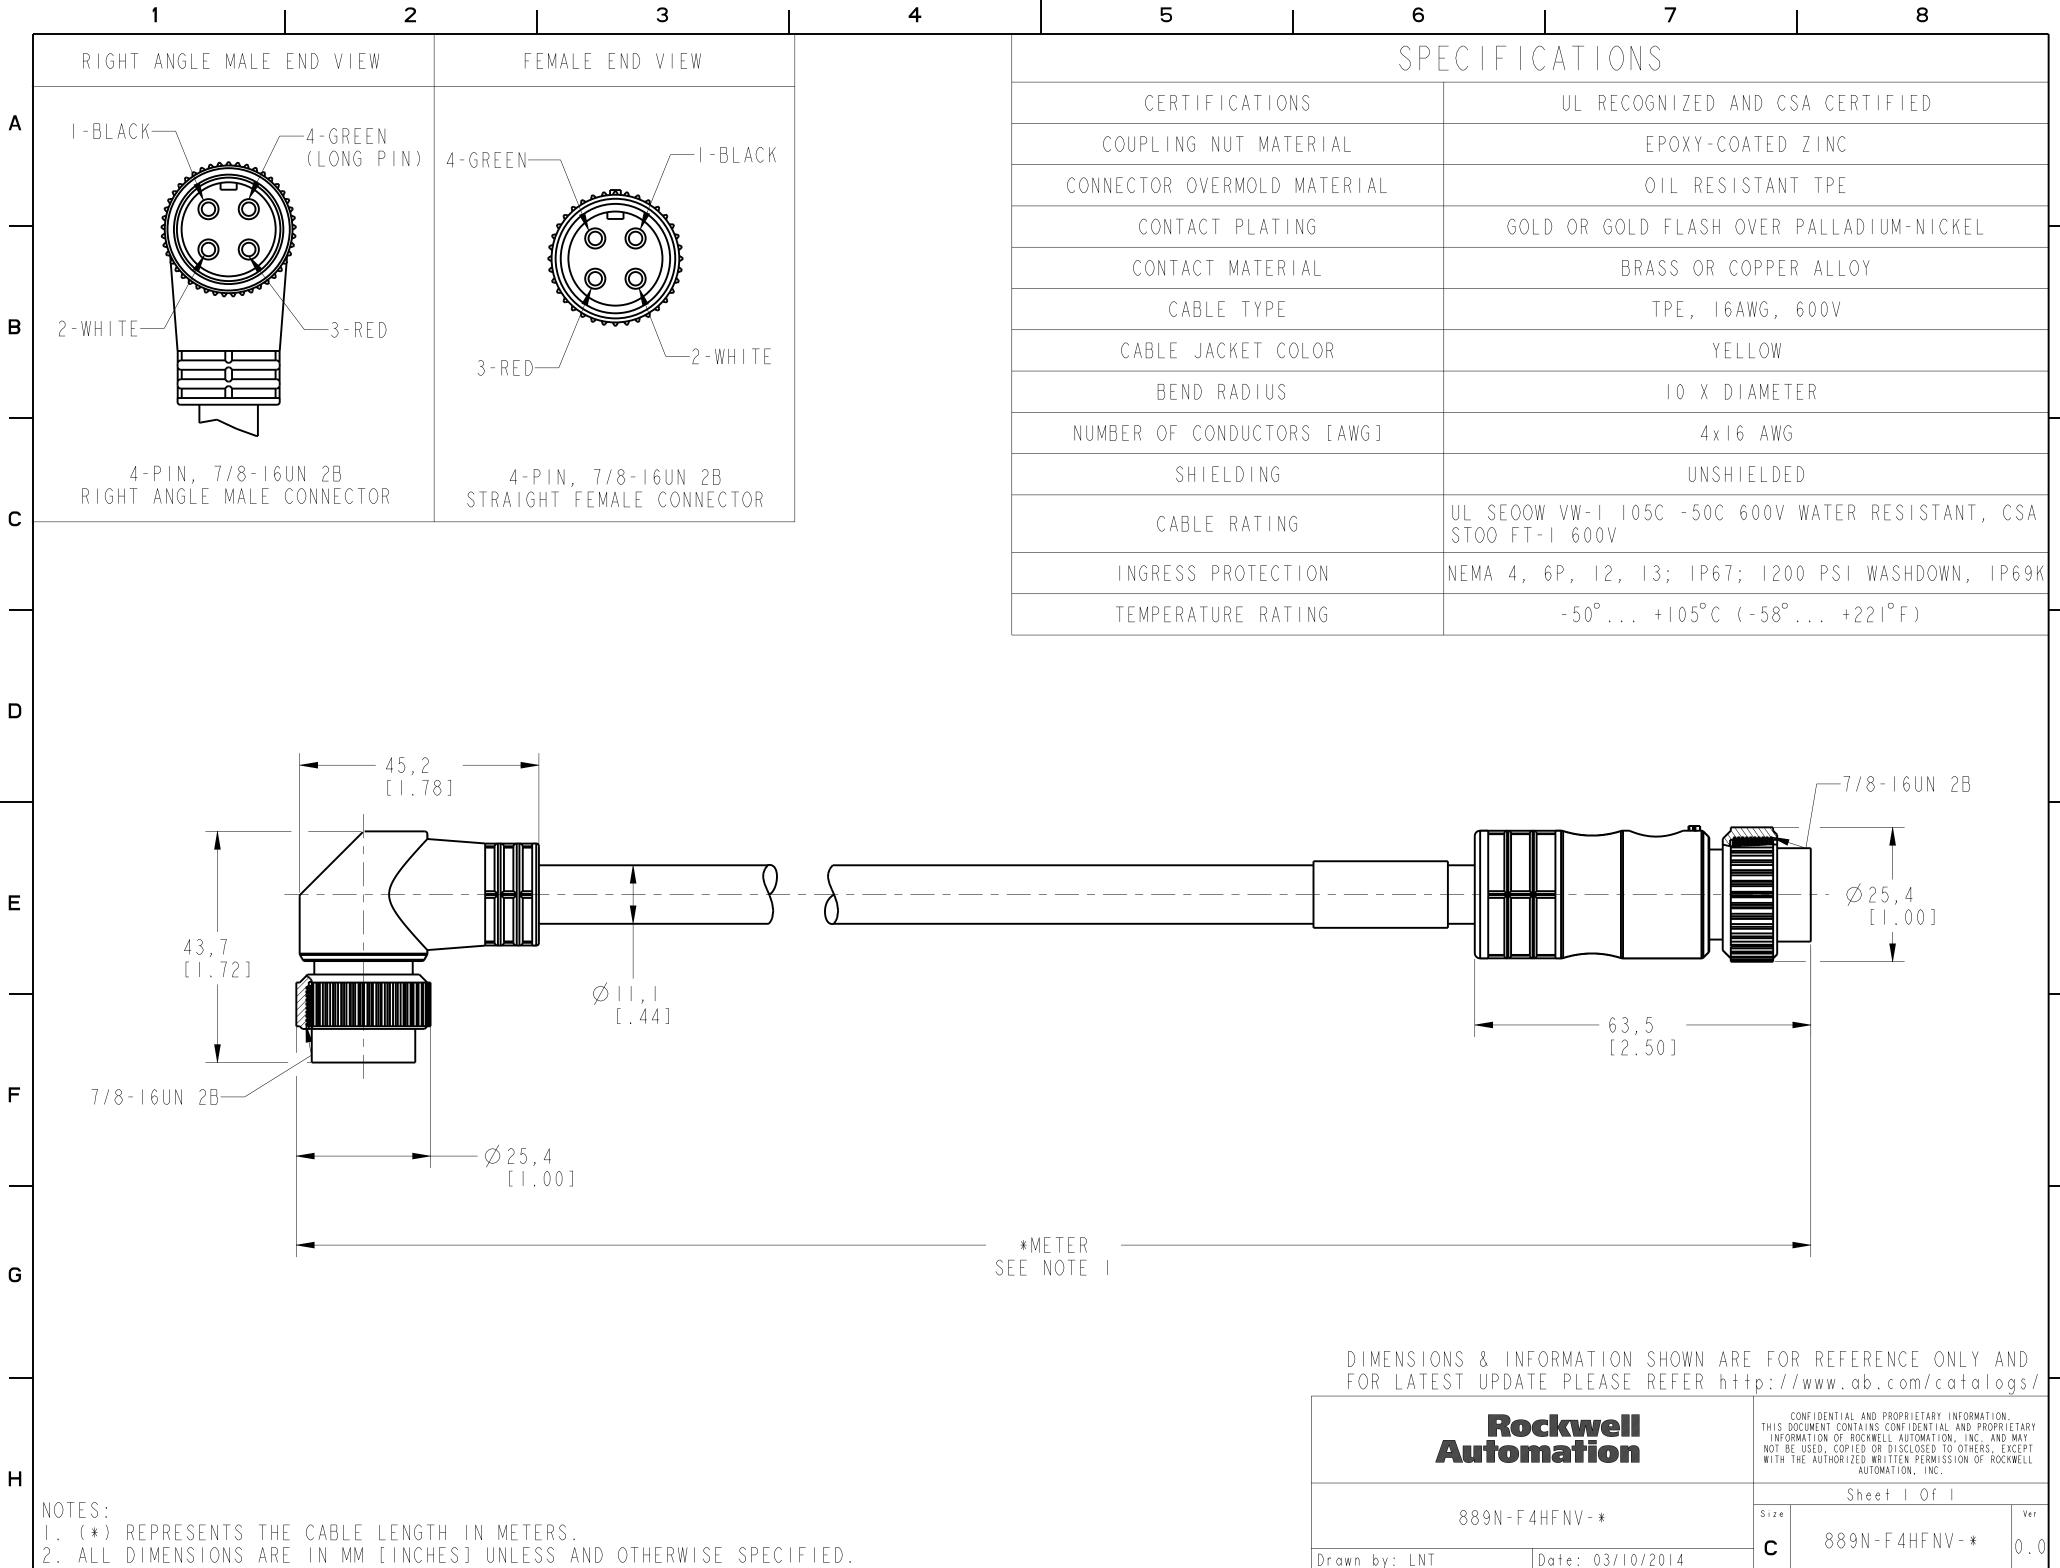

|                    | 6  |                                                                     | 7       | 8 |
|--------------------|----|---------------------------------------------------------------------|---------|---|
|                    | SP |                                                                     | CATIONS |   |
| RTIFICATIONS       |    | UL RECOGNIZED AND CSA CERTIFIED                                     |         |   |
| NG NUT MATERIAL    |    | EPOXY-COATED ZINC                                                   |         |   |
| OVERMOLD MATERIAL  |    | OIL RESISTANT TPE                                                   |         |   |
| TACT PLATING       |    | GOLD OR GOLD FLASH OVER PALLADIUM-NICKEL                            |         |   |
| TACT MATERIAL      |    | BRASS OR COPPER ALLOY                                               |         |   |
| CABLE TYPE         |    | TPE, 16AWG, 600V                                                    |         |   |
| E JACKET COLOR     |    | YELLOW                                                              |         |   |
| END RADIUS         |    | IO X DIAMETER                                                       |         |   |
| F CONDUCTORS [AWG] |    | 4x16 AWG                                                            |         |   |
| SHIELDING          |    | UNSHIELDED                                                          |         |   |
| ABLE RATING        |    | UL SEOOW VW-I 105C -50C 600V WATER RESISTANT, CSA<br>STOO FT-I 600V |         |   |
| SS PROTECTION      |    | NEMA 4, 6P, 12, 13; IP67; I200 PSI WASHDOWN, IP69K                  |         |   |
| RATURE RATING      |    | -50° +105°C (-58° +221°F)                                           |         |   |
|                    |    | 1                                                                   |         |   |

| Drawn by: LNT Date: 03/10/2014     | <b>C</b> 889N-F4HFNV-* 0.0                                                                                                                                                                                                                                                           |  |
|------------------------------------|--------------------------------------------------------------------------------------------------------------------------------------------------------------------------------------------------------------------------------------------------------------------------------------|--|
| 889N-F4HFNV-*                      | Size Ver                                                                                                                                                                                                                                                                             |  |
|                                    | Sheet   Of                                                                                                                                                                                                                                                                           |  |
| Rockwell<br>Automation             | CONFIDENTIAL AND PROPRIETARY INFORMATION.<br>THIS DOCUMENT CONTAINS CONFIDENTIAL AND PROPRIETARY<br>INFORMATION OF ROCKWELL AUTOMATION, INC. AND MAY<br>NOT BE USED, COPIED OR DISCLOSED TO OTHERS, EXCEPT<br>WITH THE AUTHORIZED WRITTEN PERMISSION OF ROCKWELL<br>AUTOMATION, INC. |  |
| FOR LATEST UPDATE PLEASE REFER htt | p://www.ab.com/catalogs/                                                                                                                                                                                                                                                             |  |
| DIMENSIONS & INFORMATION SHOWN ARE | FOR REFERENCE ONLY AND                                                                                                                                                                                                                                                               |  |