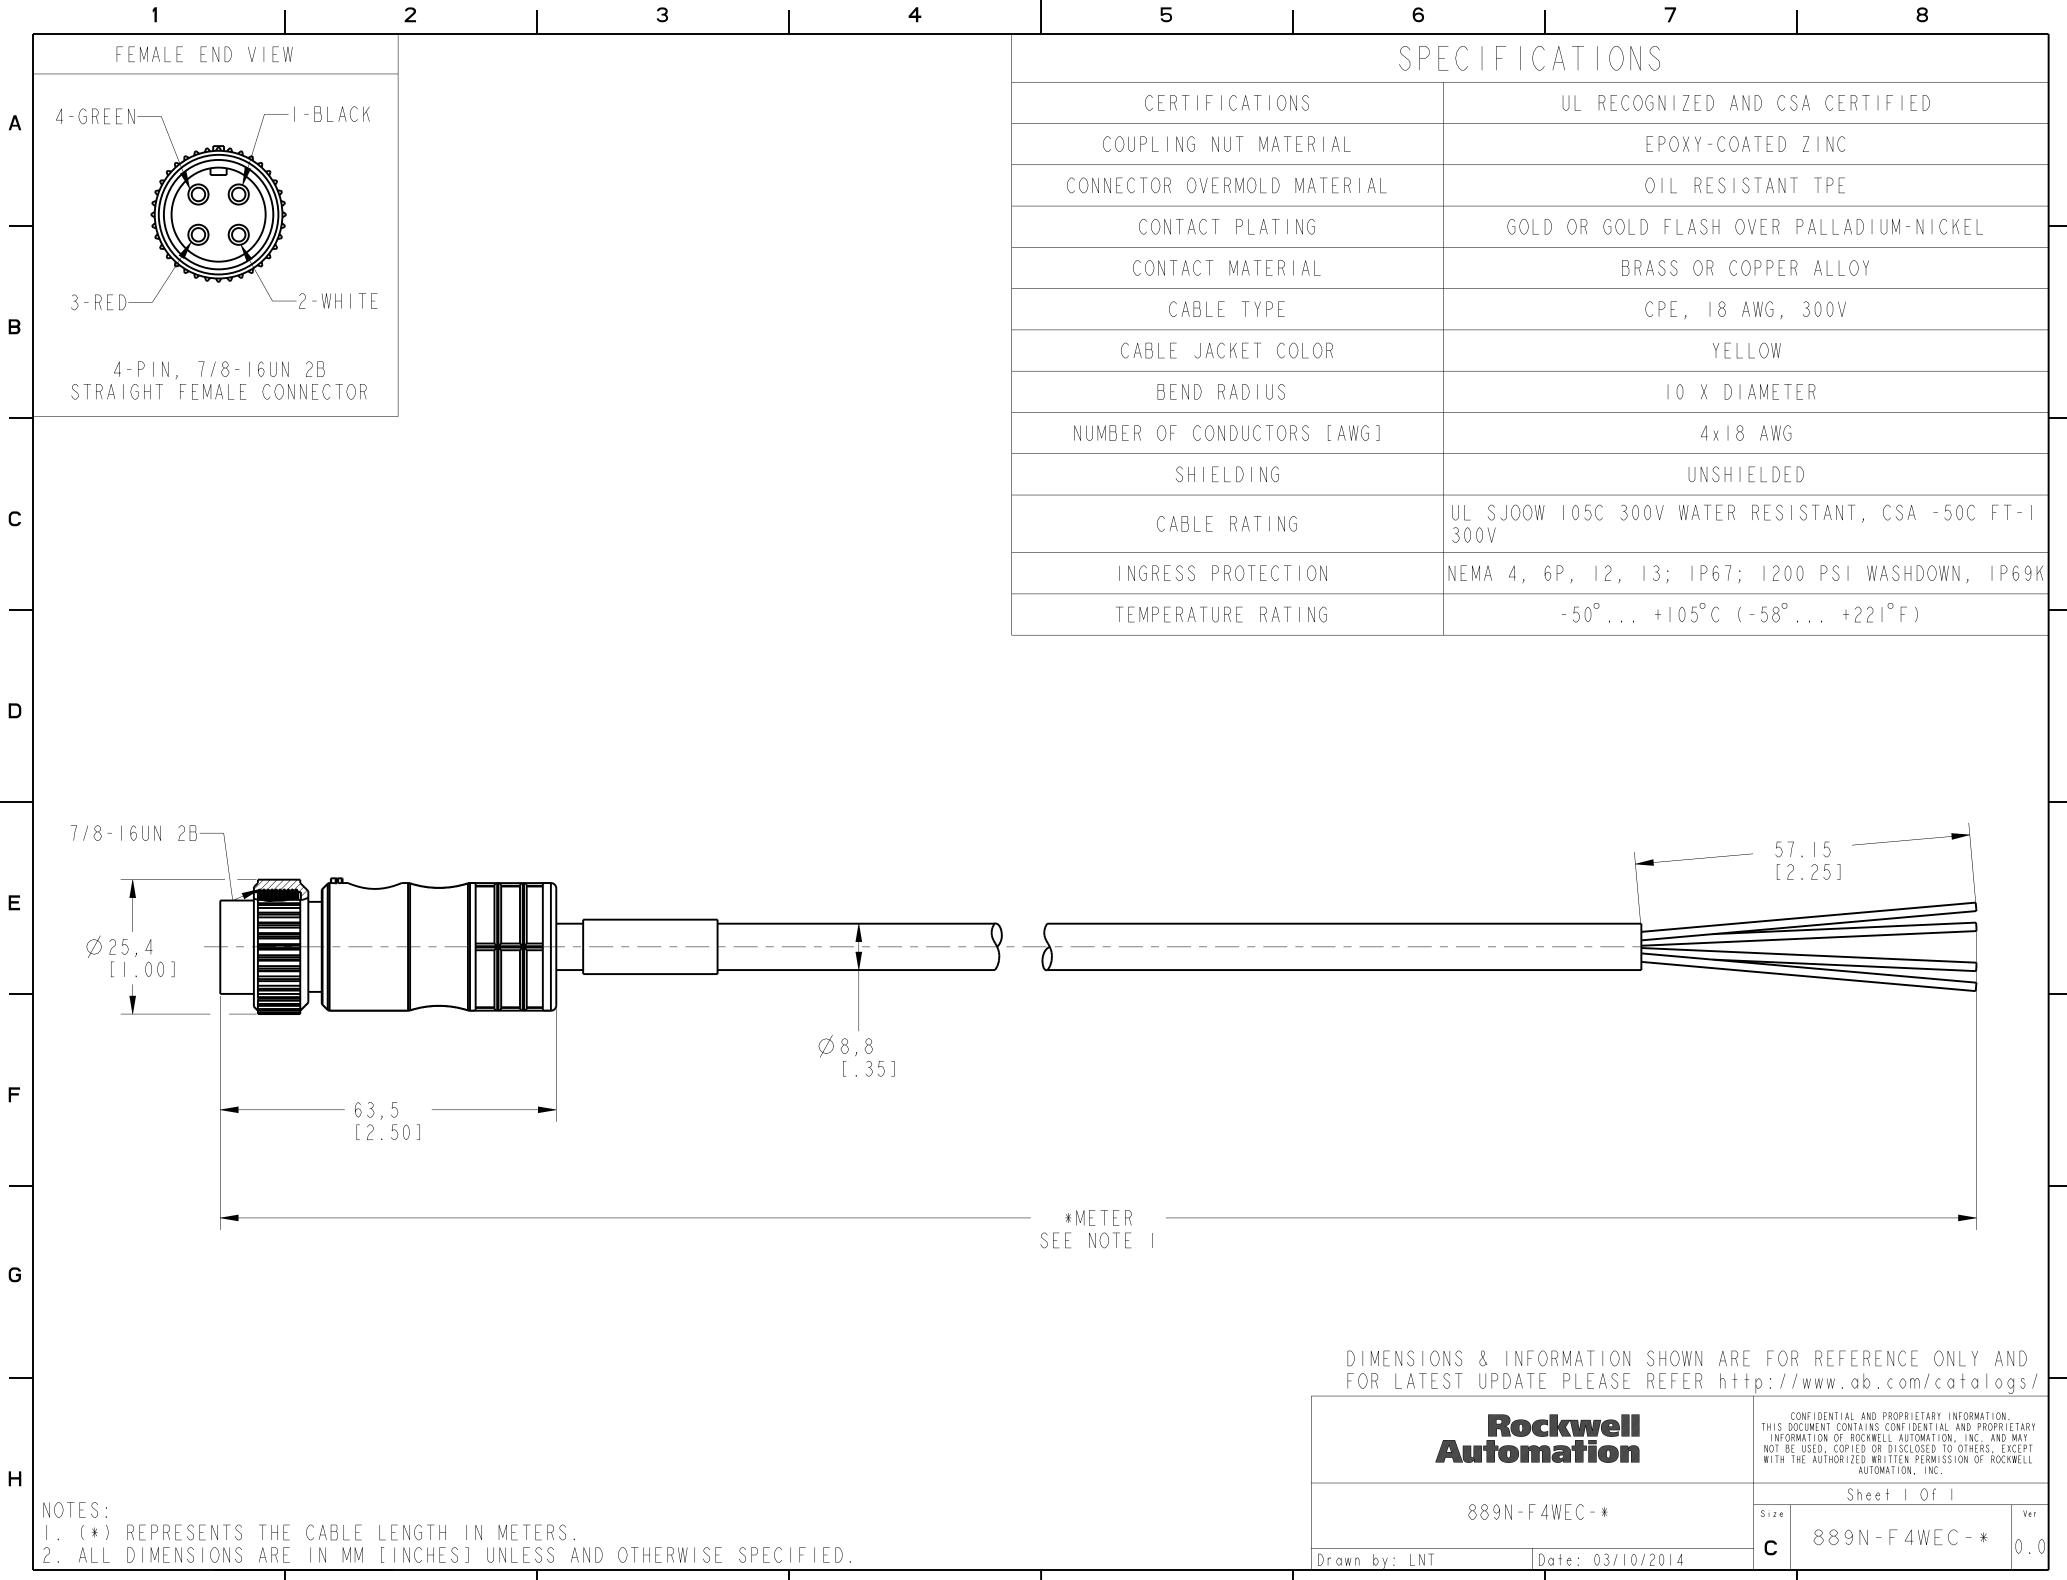

|                                                          | 6  |                                                           | 7       |                       | 8 |  |
|----------------------------------------------------------|----|-----------------------------------------------------------|---------|-----------------------|---|--|
|                                                          | SP |                                                           | CATIONS |                       |   |  |
| RTIFICATIONS                                             |    | UL RECOGNIZED AND CSA CERTIFIED                           |         |                       |   |  |
| NG NUT MATERIAL                                          |    | EPOXY-COATED ZINC                                         |         |                       |   |  |
| OVERMOLD MATERIAL                                        |    | OIL RESISTANT TPE                                         |         |                       |   |  |
| TACT PLATING                                             |    | GOLD OR GOLD FLASH OVER PALLADIUM-NICKEL                  |         |                       |   |  |
| TACT MATERIAL                                            |    | BRASS OR COPPER ALLOY                                     |         |                       |   |  |
| CABLE TYPE                                               |    | CPE, 18 AWG, 300V                                         |         |                       |   |  |
| E JACKET COLOR                                           |    | YELLOW                                                    |         |                       |   |  |
| END RADIUS                                               |    | IO X DIAMETER                                             |         |                       |   |  |
| F CONDUCTORS [AWG]                                       |    | 4x18 AWG                                                  |         |                       |   |  |
| SHIELDING                                                |    | UNSHIELDED                                                |         |                       |   |  |
| ABLE RATING                                              |    | UL SJOOW 105C 300V WATER RESISTANT, CSA -50C FT-1<br>300V |         |                       |   |  |
| SS PROTECTION NEMA 4, 6P, 12, 13; IP67; I200 PSI WASHDOW |    |                                                           |         | O PSI WASHDOWN, IP69K |   |  |
| RATURE RATING                                            |    | -50° +105°C (-58° +221°F)                                 |         |                       |   |  |