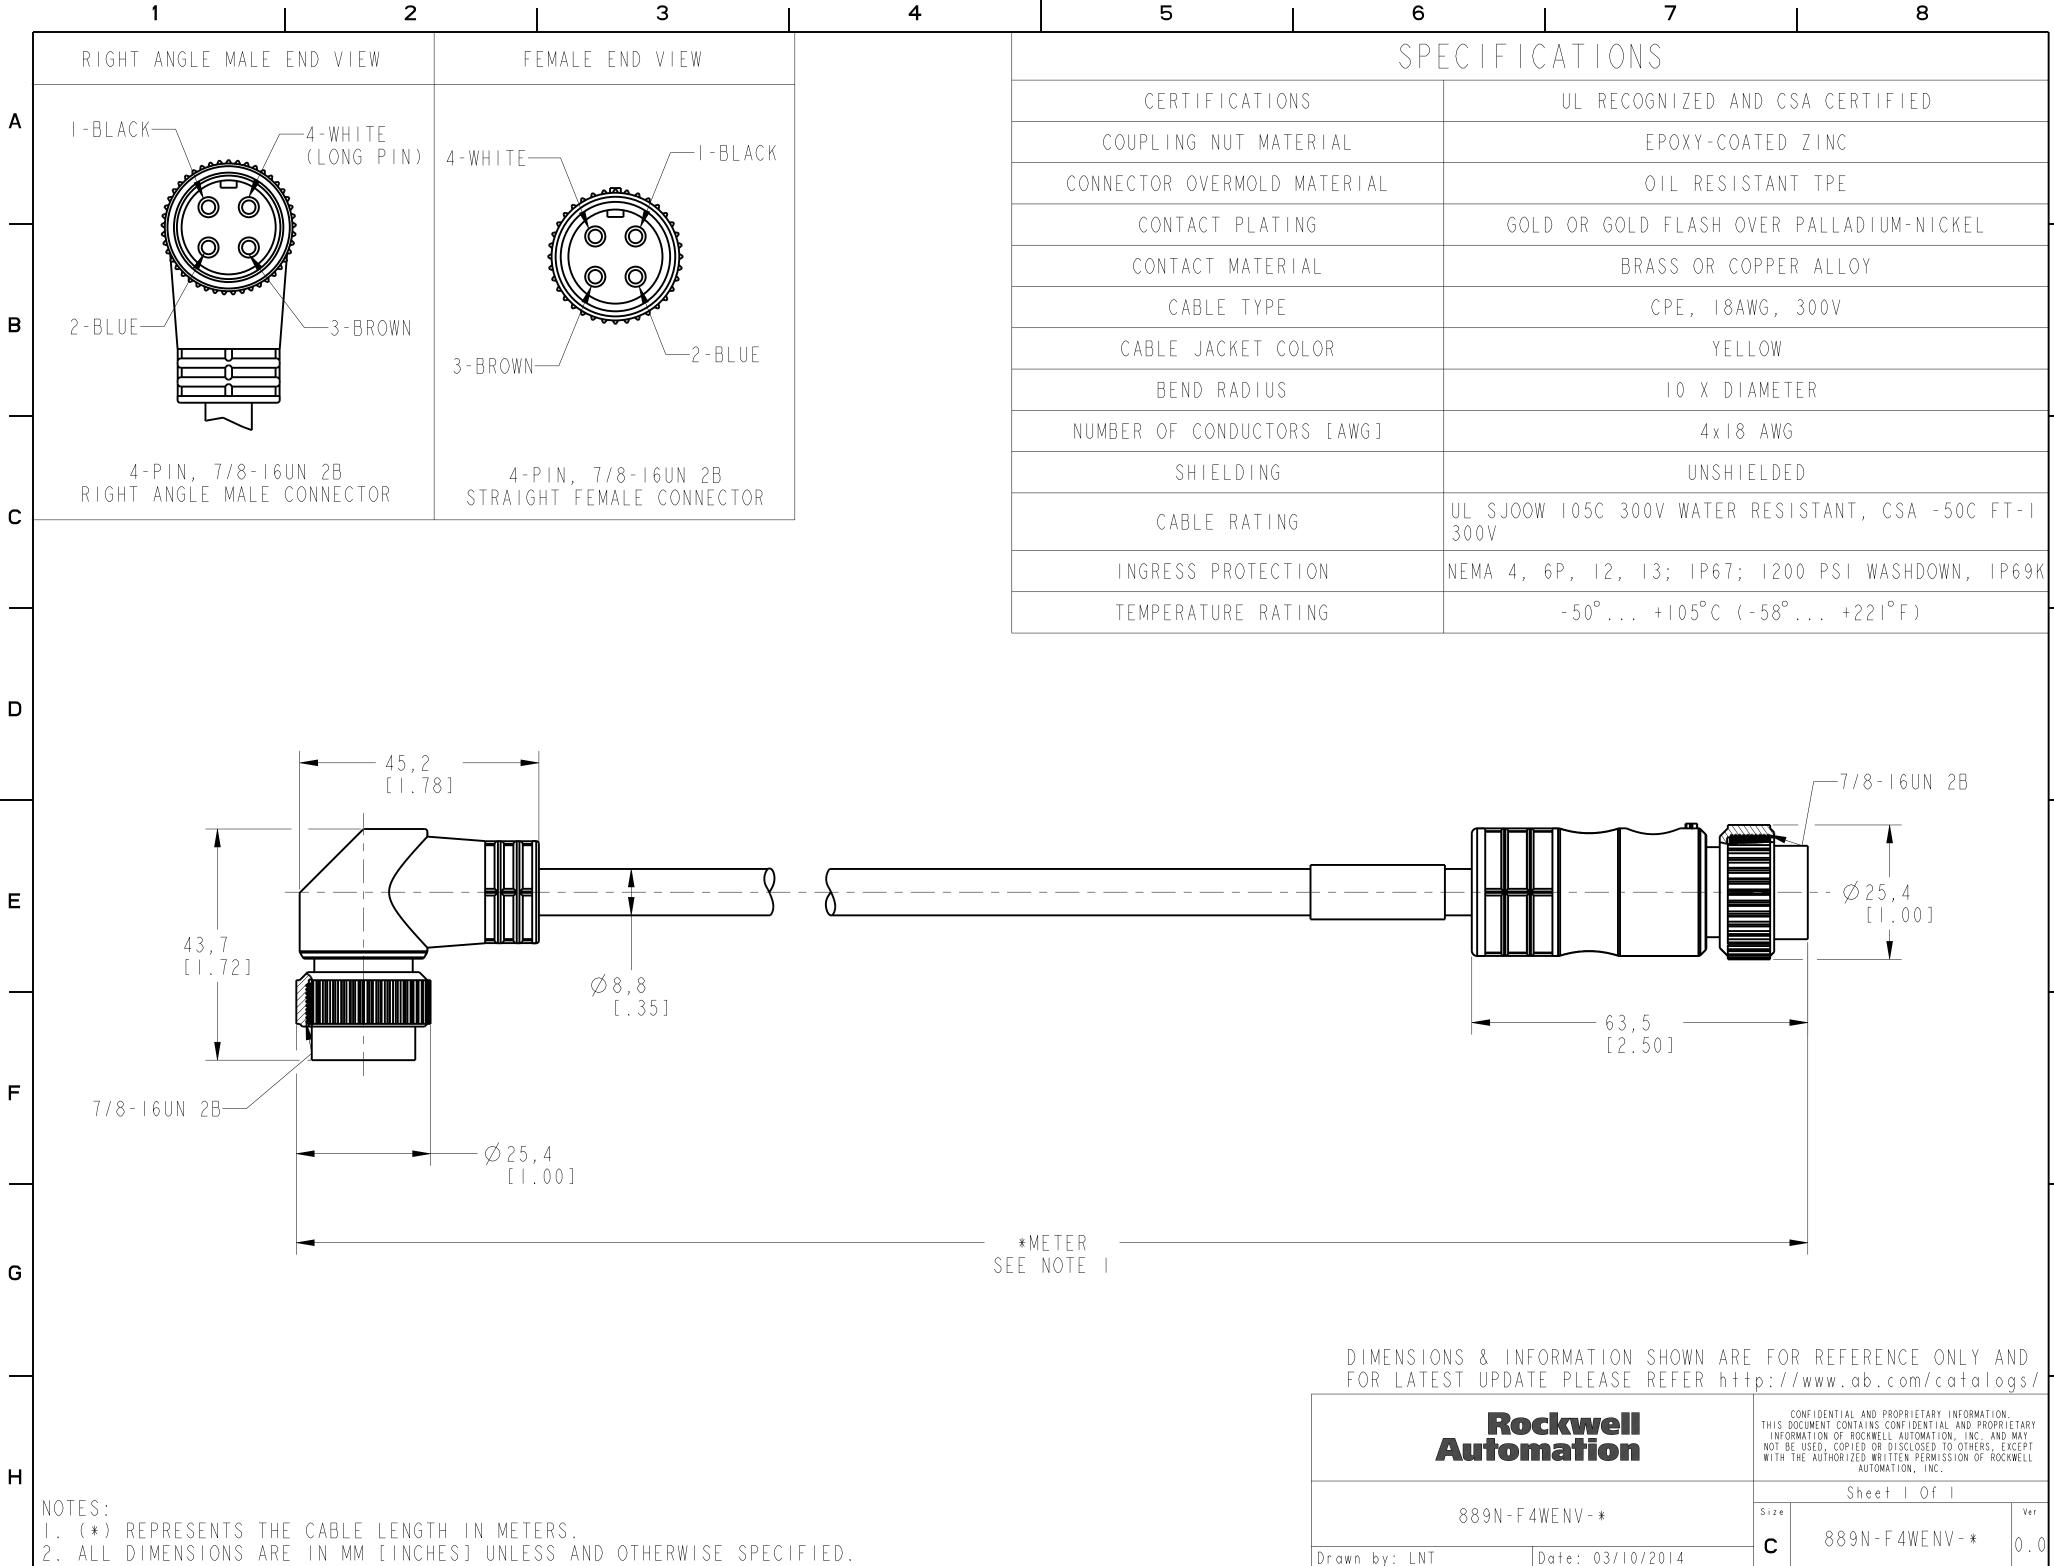

|                    | 6  |                                                           | 7       | 8 |  |
|--------------------|----|-----------------------------------------------------------|---------|---|--|
|                    | SP | EC   F   (                                                | CATIONS |   |  |
| RTIFICATIONS       |    | UL RECOGNIZED AND CSA CERTIFIED                           |         |   |  |
| NG NUT MATERIAL    |    | EPOXY-COATED ZINC                                         |         |   |  |
| OVERMOLD MATERIAL  |    | OIL RESISTANT TPE                                         |         |   |  |
| TACT PLATING       |    | GOLD OR GOLD FLASH OVER PALLADIUM-NICKEL                  |         |   |  |
| TACT MATERIAL      |    | BRASS OR COPPER ALLOY                                     |         |   |  |
| CABLE TYPE         |    | CPE, I8AWG, 300V                                          |         |   |  |
| E JACKET COLOR     |    | YELLOW                                                    |         |   |  |
| END RADIUS         |    | IO X DIAMETER                                             |         |   |  |
| F CONDUCTORS [AWG] |    | 4 x I 8 AWG                                               |         |   |  |
| SHIELDING          |    | UNSHIELDED                                                |         |   |  |
| ABLE RATING        |    | UL SJOOW 105C 300V WATER RESISTANT, CSA -50C FT-1<br>300V |         |   |  |
| SS PROTECTION      |    | NEMA 4, 6P, 12, 13; IP67; I200 PSI WASHDOWN, IP69K        |         |   |  |
| RATURE RATING      |    | -50° +105°C (-58° +221°F)                                 |         |   |  |

| DIMENSIONS & INFORMATION SHOWN ARE |                                                                                                                                                                                                                                                                                      |  |  |  |
|------------------------------------|--------------------------------------------------------------------------------------------------------------------------------------------------------------------------------------------------------------------------------------------------------------------------------------|--|--|--|
| FOR LATEST UPDATE PLEASE REFER htt | p://www.ab.com/catalogs/                                                                                                                                                                                                                                                             |  |  |  |
| Rockwell<br>Automation             | CONFIDENTIAL AND PROPRIETARY INFORMATION.<br>THIS DOCUMENT CONTAINS CONFIDENTIAL AND PROPRIETARY<br>INFORMATION OF ROCKWELL AUTOMATION, INC. AND MAY<br>NOT BE USED, COPIED OR DISCLOSED TO OTHERS, EXCEPT<br>WITH THE AUTHORIZED WRITTEN PERMISSION OF ROCKWELL<br>AUTOMATION, INC. |  |  |  |
|                                    | Sheet I Of I                                                                                                                                                                                                                                                                         |  |  |  |
| 889N-F4WENV-*                      | Size Ver                                                                                                                                                                                                                                                                             |  |  |  |
| Drawn by: LNT Date: 03/10/2014     | <b>C</b> 889N-F4WENV-* 0.0                                                                                                                                                                                                                                                           |  |  |  |
|                                    |                                                                                                                                                                                                                                                                                      |  |  |  |