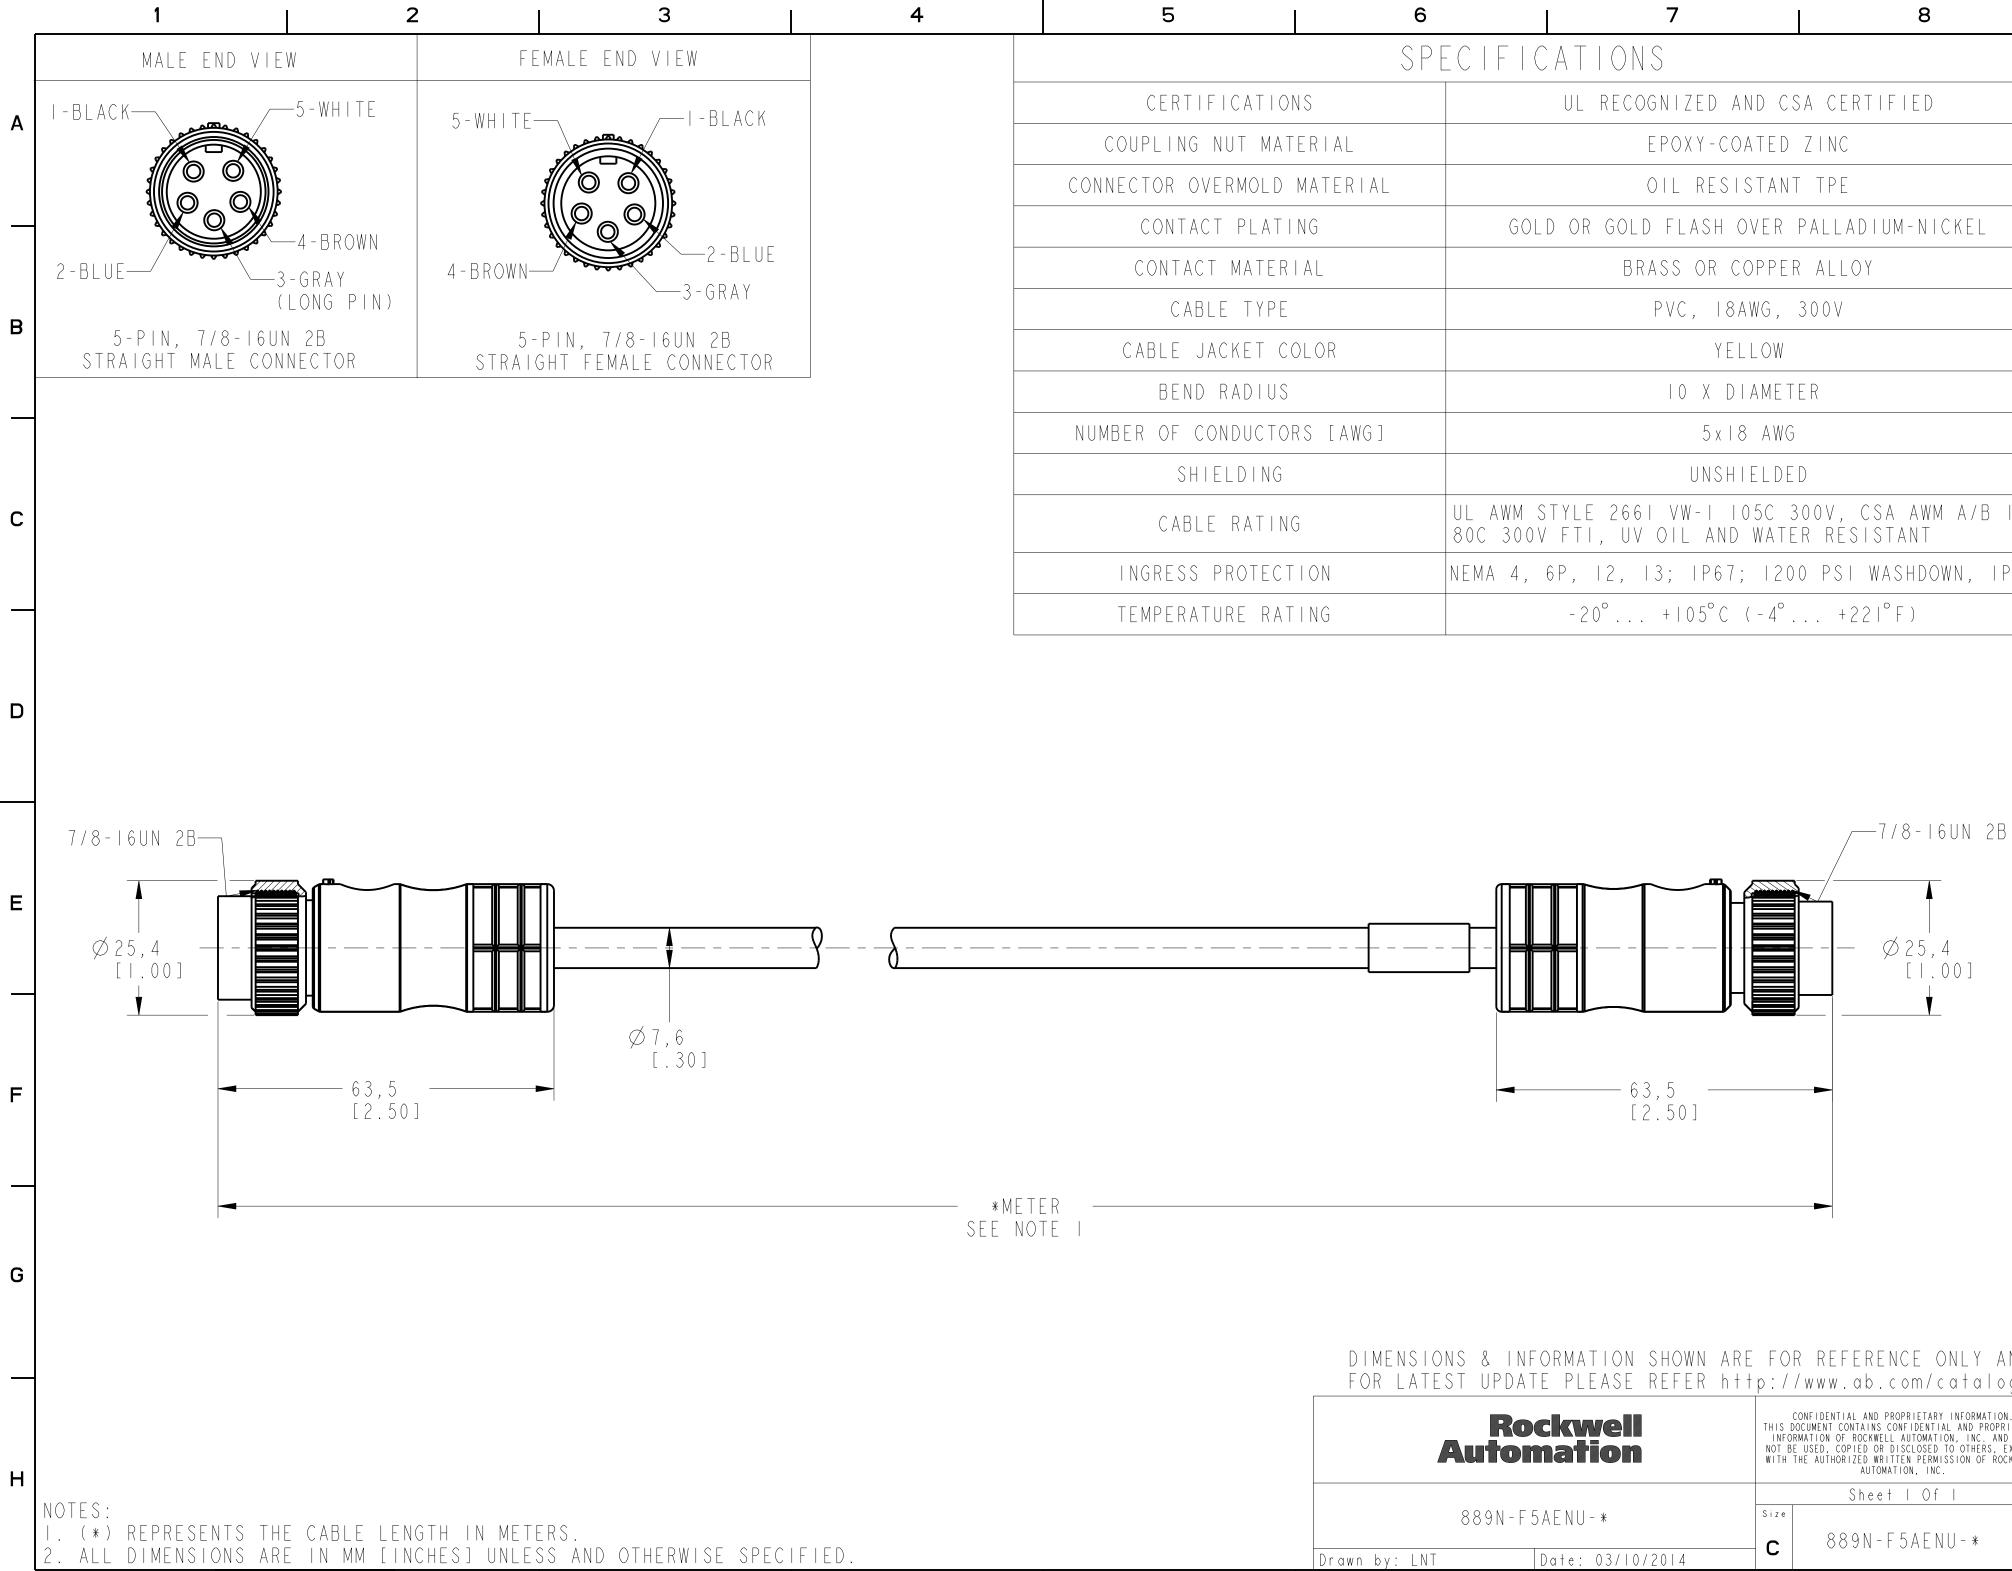

|                    | 6  | 7 8                                                                                            |  |  |  |
|--------------------|----|------------------------------------------------------------------------------------------------|--|--|--|
|                    | SP | PECIFICATIONS                                                                                  |  |  |  |
| RTIFICATIONS       |    | UL RECOGNIZED AND CSA CERTIFIED                                                                |  |  |  |
| NG NUT MATERIAL    |    | EPOXY-COATED ZINC                                                                              |  |  |  |
| OVERMOLD MATERIAL  |    | OIL RESISTANT TPE                                                                              |  |  |  |
| TACT PLATING       |    | GOLD OR GOLD FLASH OVER PALLADIUM-NICKEL                                                       |  |  |  |
| TACT MATERIAL      |    | BRASS OR COPPER ALLOY                                                                          |  |  |  |
| CABLE TYPE         |    | PVC, I8AWG, 300V                                                                               |  |  |  |
| E JACKET COLOR     |    | YELLOW                                                                                         |  |  |  |
| END RADIUS         |    | IO X DIAMETER                                                                                  |  |  |  |
| F CONDUCTORS [AWG] |    | 5x18 AWG                                                                                       |  |  |  |
| SHIELDING          |    | UNSHIELDED                                                                                     |  |  |  |
| ABLE RATING        |    | UL AWM STYLE 2661 VW-1 105C 300V, CSA AWM A/B 1/11<br>80C 300V FTI, UV OIL AND WATER RESISTANT |  |  |  |
| SS PROTECTION      |    | NEMA 4, 6P, 12, 13; IP67; I200 PSI WASHDOWN, IP69K                                             |  |  |  |
| RATURE RATING      |    | -20° +105°C (-4° +221°F)                                                                       |  |  |  |

## DIMENSIONS & INFORMATION SHOWN ARE FOR REFERENCE ONLY AND FOR LATEST UPDATE PLEASE REFER http://www.ab.com/catalogs/

| Rockwell<br>Automation |                       |            | CONFIDENTIAL AND PROPRIETARY INFORMATION.<br>THIS DOCUMENT CONTAINS CONFIDENTIAL AND PROPRIETARY<br>INFORMATION OF ROCKWELL AUTOMATION, INC. AND MAY<br>NOT BE USED, COPIED OR DISCLOSED TO OTHERS, EXCEPT<br>WITH THE AUTHORIZED WRITTEN PERMISSION OF ROCKWELL<br>AUTOMATION, INC. |      |  |
|------------------------|-----------------------|------------|--------------------------------------------------------------------------------------------------------------------------------------------------------------------------------------------------------------------------------------------------------------------------------------|------|--|
|                        |                       | Sheet   Of |                                                                                                                                                                                                                                                                                      |      |  |
| 88                     | 9 N - F 5 A E N U - * | Size       |                                                                                                                                                                                                                                                                                      | Ver  |  |
|                        |                       | — c        | 889N-F5AENU-*                                                                                                                                                                                                                                                                        |      |  |
| Drawn by: LNT          | Date: 03/10/2014      | U          |                                                                                                                                                                                                                                                                                      | •••• |  |
|                        |                       |            |                                                                                                                                                                                                                                                                                      |      |  |