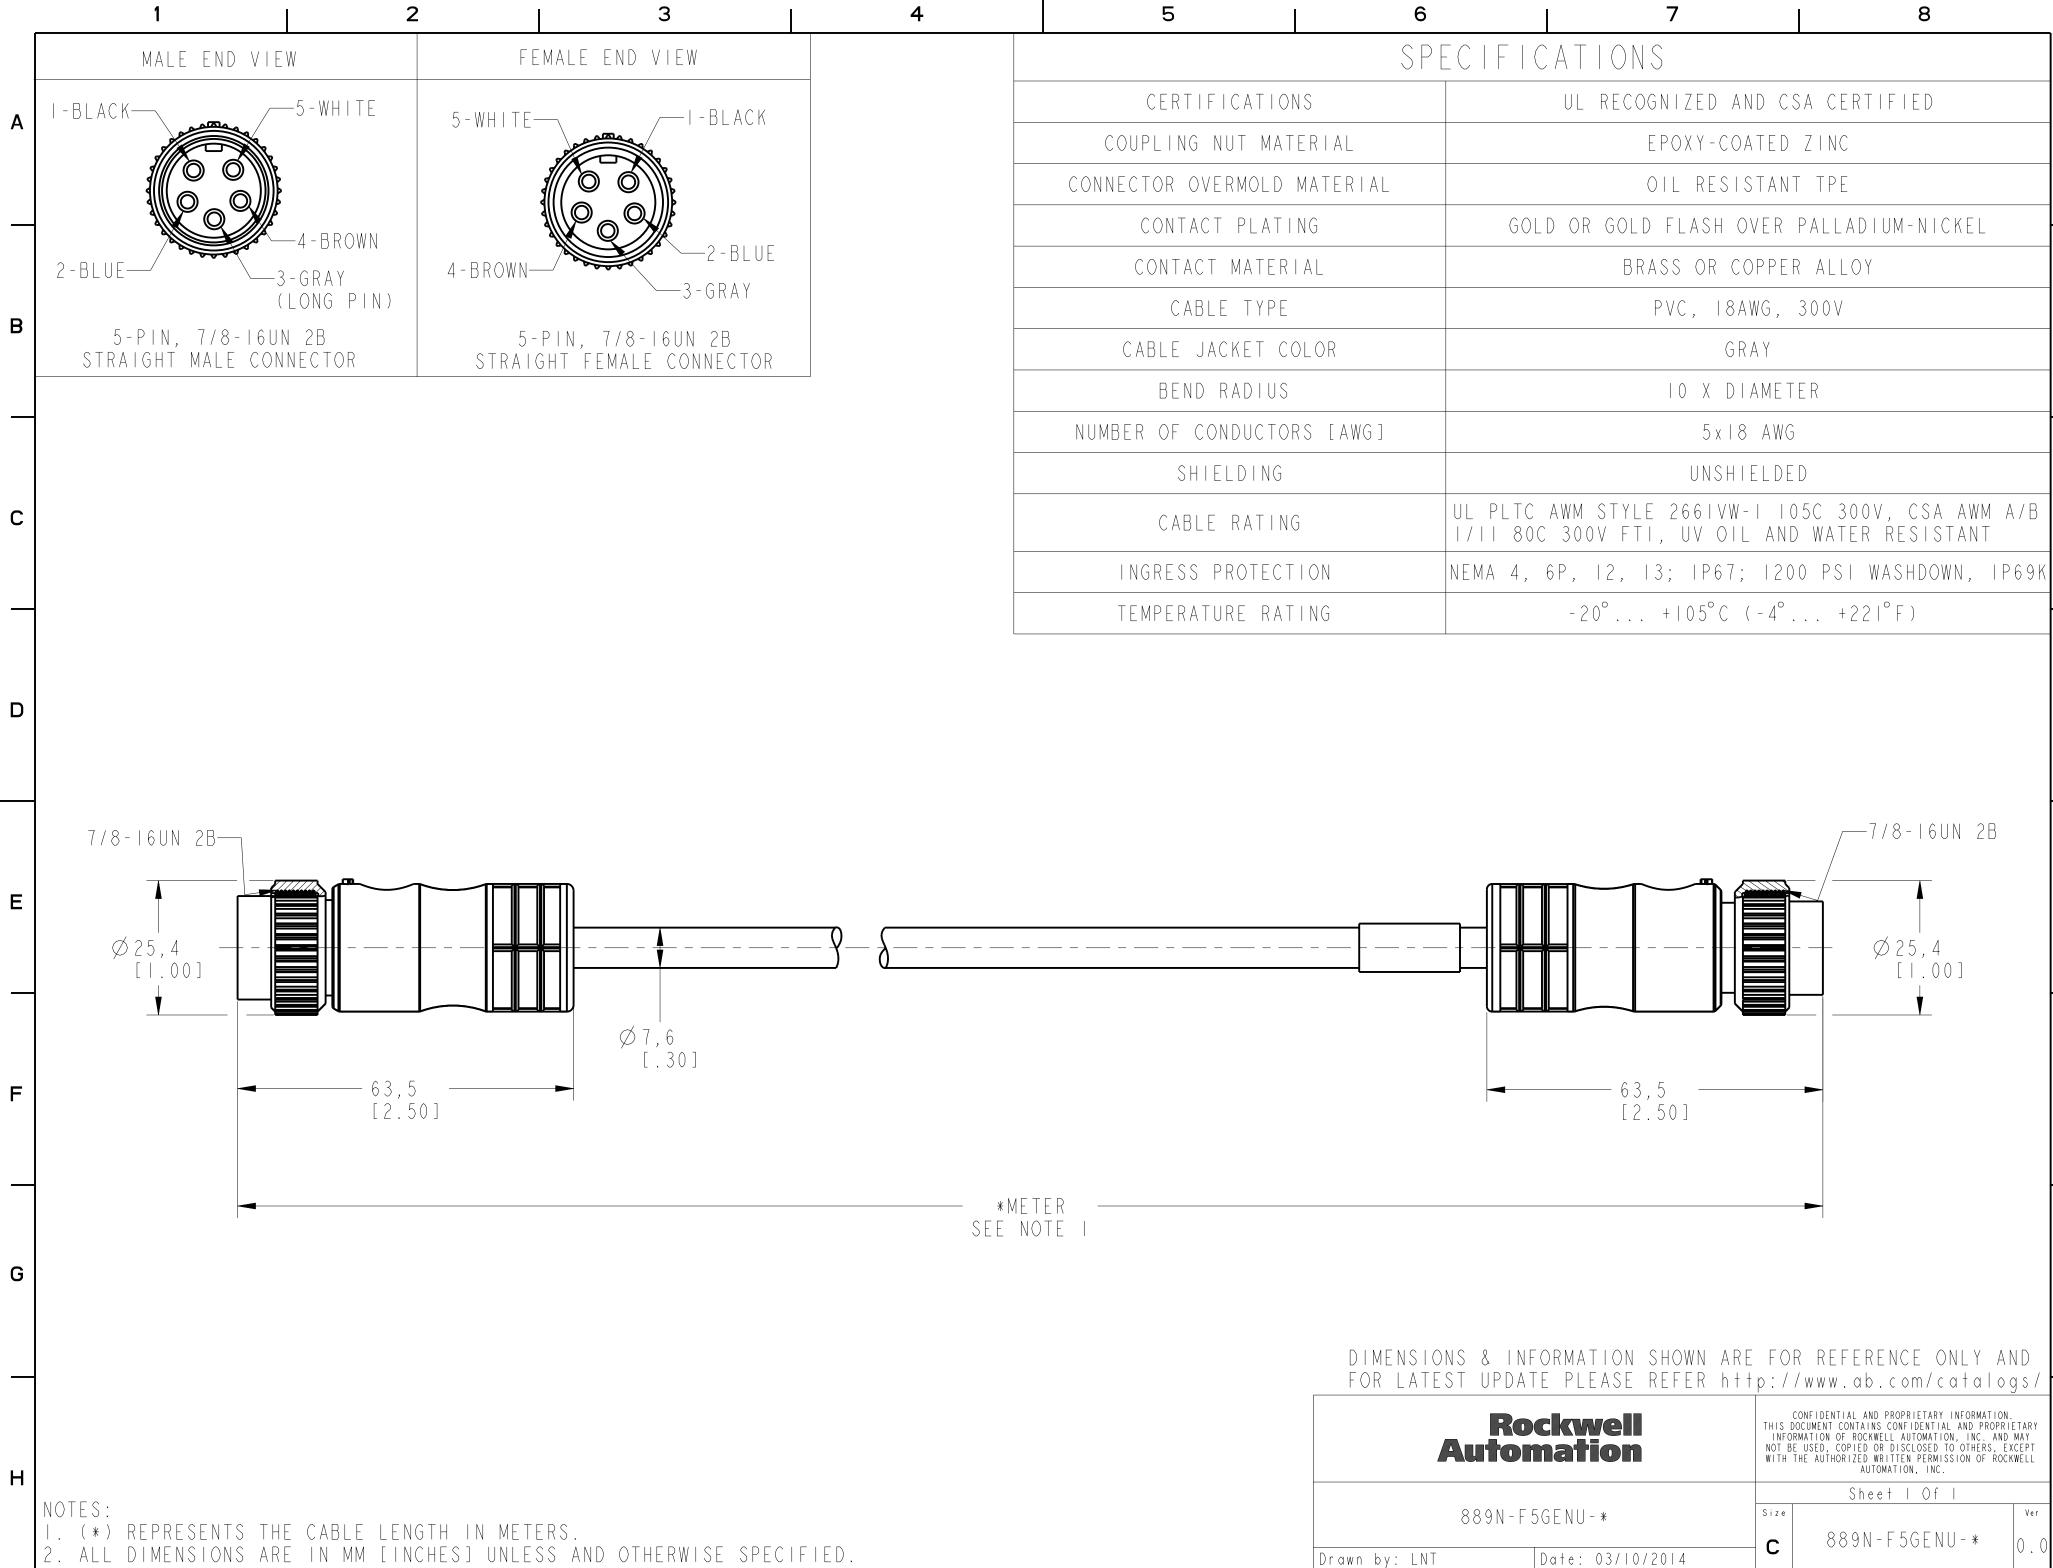

|                    | 6  |                                                                                                    | 7           | 8           |  |  |
|--------------------|----|----------------------------------------------------------------------------------------------------|-------------|-------------|--|--|
|                    | SP | ECIFICAT                                                                                           | TIONS       |             |  |  |
| RTIFICATIONS       |    | UL RECOGNIZED AND CSA CERTIFIED                                                                    |             |             |  |  |
| NG NUT MATERIAL    |    | EPOXY-COATED ZINC                                                                                  |             |             |  |  |
| OVERMOLD MATERIAL  |    | OIL RESISTANT TPE                                                                                  |             |             |  |  |
| TACT PLATING       |    | GOLD OR GOLD FLASH OVER PALLADIUM-NICKEL                                                           |             |             |  |  |
| TACT MATERIAL      |    | BRASS OR COPPER ALLOY                                                                              |             |             |  |  |
| CABLE TYPE         |    | PVC, I8AWG, 300V                                                                                   |             |             |  |  |
| E JACKET COLOR     |    | GRAY                                                                                               |             |             |  |  |
| END RADIUS         |    | IO X DIAMETER                                                                                      |             |             |  |  |
| F CONDUCTORS [AWG] |    | 5x18 AWG                                                                                           |             |             |  |  |
| SHIELDING          |    | UNSHIELDED                                                                                         |             |             |  |  |
| ABLE RATING        |    | UL PLTC AWM STYLE 266IVW-I 105C 300V, CSA AWM A/B<br>I/II 80C 300V FTI, UV OIL AND WATER RESISTANT |             |             |  |  |
| SS PROTECTION      |    | NEMA 4, 6P, 12, 13; IP67; I200 PSI WASHDOWN, IP69K                                                 |             |             |  |  |
| RATURE RATING      |    | - [                                                                                                | 20° + 105°C | (-4°+221°F) |  |  |

|               | tomation              | INFORM<br>NOT BE | ATION OF ROCKWELL AUTOMATION, INC. A<br>USED, COPIED OR DISCLOSED TO OTHERS,<br>E AUTHORIZED WRITTEN PERMISSION OF F<br>AUTOMATION, INC. | ND MAY<br>EXCEPT |  |  |
|---------------|-----------------------|------------------|------------------------------------------------------------------------------------------------------------------------------------------|------------------|--|--|
|               |                       |                  | Sheet   Of                                                                                                                               |                  |  |  |
| 883           | ) N - F 5 G E N U - * | Size             |                                                                                                                                          | Ver              |  |  |
|               |                       | — c              | 889N-F5GENU-*                                                                                                                            | 0 0              |  |  |
| Drawn by: LNT | Date: 03/10/2014      |                  |                                                                                                                                          | ○. ○             |  |  |
|               |                       |                  |                                                                                                                                          |                  |  |  |