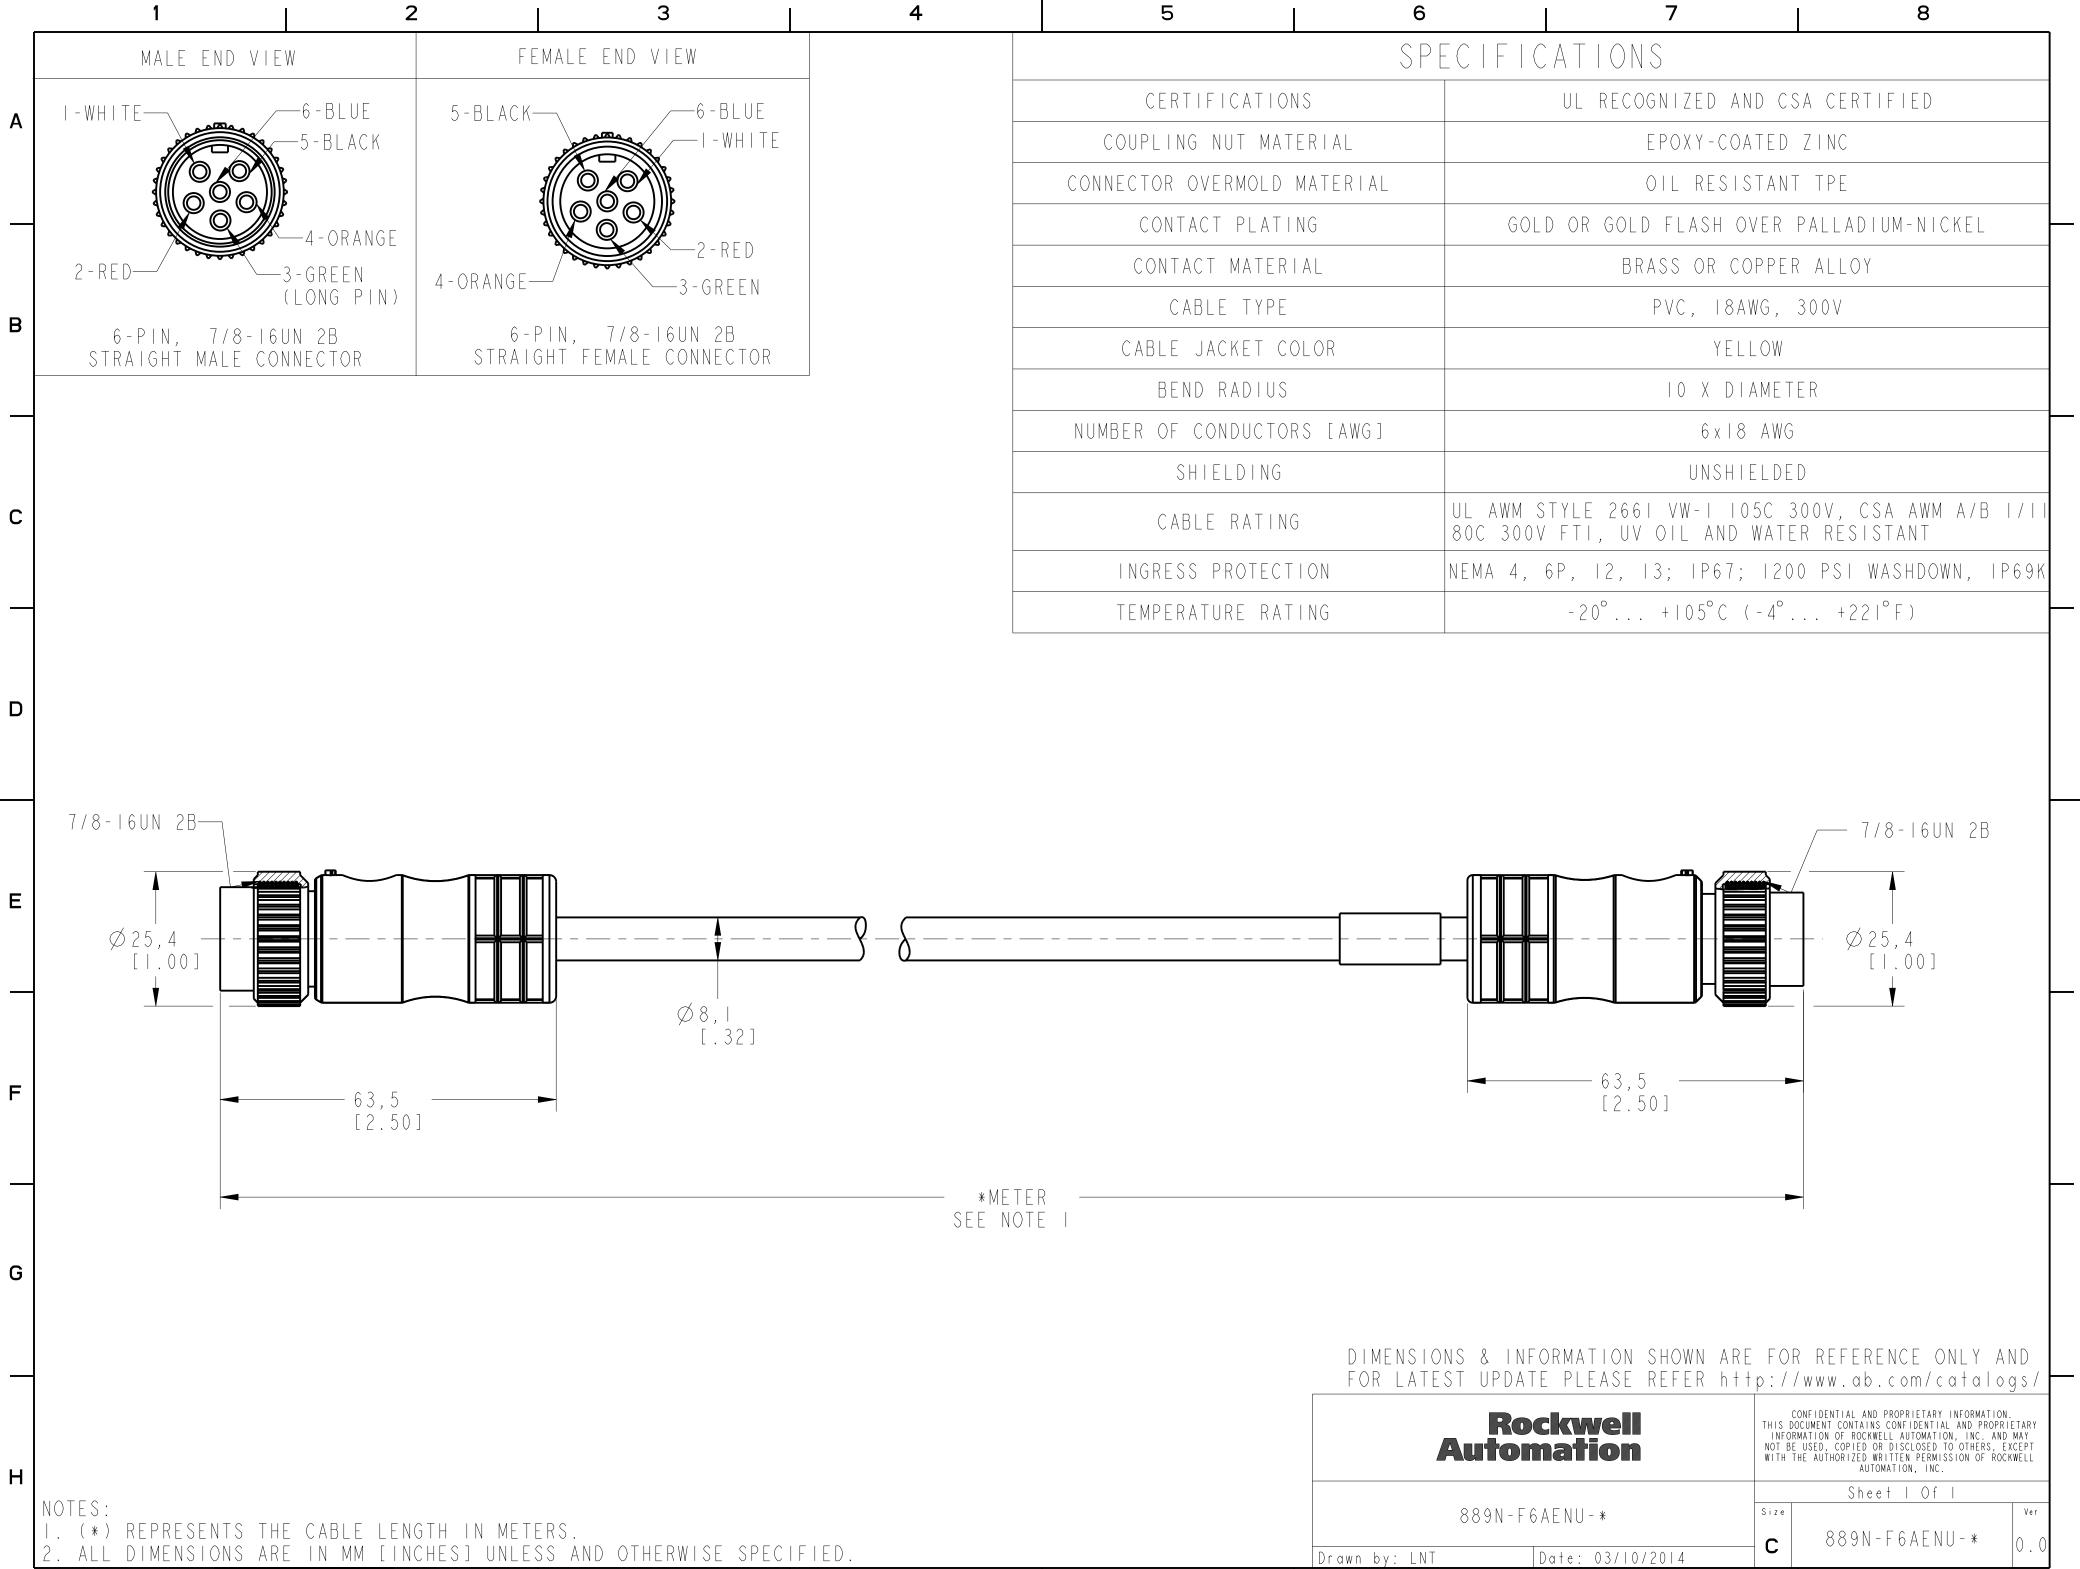

|                    | 6   |                                                                                                | /       | 8 |  |
|--------------------|-----|------------------------------------------------------------------------------------------------|---------|---|--|
|                    | SPI | $EC \mid F \mid C$                                                                             | CATIONS |   |  |
| RTIFICATIONS       |     | UL RECOGNIZED AND CSA CERTIFIED                                                                |         |   |  |
| NG NUT MATERIAL    |     | EPOXY-COATED ZINC                                                                              |         |   |  |
| OVERMOLD MATERIAL  |     | OIL RESISTANT TPE                                                                              |         |   |  |
| ITACT PLATING      |     | GOLD OR GOLD FLASH OVER PALLADIUM-NICKEL                                                       |         |   |  |
| TACT MATERIAL      |     | BRASS OR COPPER ALLOY                                                                          |         |   |  |
| CABLE TYPE         |     | PVC, I8AWG, 300V                                                                               |         |   |  |
| E JACKET COLOR     |     | YELLOW                                                                                         |         |   |  |
| END RADIUS         |     | IO X DIAMETER                                                                                  |         |   |  |
| F CONDUCTORS [AWG] |     | 6x18 AWG                                                                                       |         |   |  |
| SHIELDING          |     | UNSHIELDED                                                                                     |         |   |  |
| ABLE RATING        |     | UL AWM STYLE 2661 VW-1 105C 300V, CSA AWM A/B 1/11<br>80C 300V FTI, UV OIL AND WATER RESISTANT |         |   |  |
| SS PROTECTION      |     | NEMA 4, 6P, I2, I3; IP67; I200 PSI WASHDOWN, IP69K                                             |         |   |  |
| RATURE RATING      |     | -20° +105°C (-4° +221°F)                                                                       |         |   |  |

| Rockwell<br>Automation         | CONFIDENTIAL AND PROPRIETARY INFORMATION.<br>THIS DOCUMENT CONTAINS CONFIDENTIAL AND PROPRIETARY<br>INFORMATION OF ROCKWELL AUTOMATION, INC. AND MAY<br>NOT BE USED, COPIED OR DISCLOSED TO OTHERS, EXCEPT<br>WITH THE AUTHORIZED WRITTEN PERMISSION OF ROCKWELL<br>AUTOMATION, INC. |               |  |
|--------------------------------|--------------------------------------------------------------------------------------------------------------------------------------------------------------------------------------------------------------------------------------------------------------------------------------|---------------|--|
|                                | Sheet   Of                                                                                                                                                                                                                                                                           |               |  |
| 889N - F 6 A E N U - *         | Size                                                                                                                                                                                                                                                                                 | Ver           |  |
|                                | - C                                                                                                                                                                                                                                                                                  | 889N-F6AENU-* |  |
| Drawn by: LNT Date: 03/10/2014 |                                                                                                                                                                                                                                                                                      | 0.0           |  |
|                                |                                                                                                                                                                                                                                                                                      |               |  |