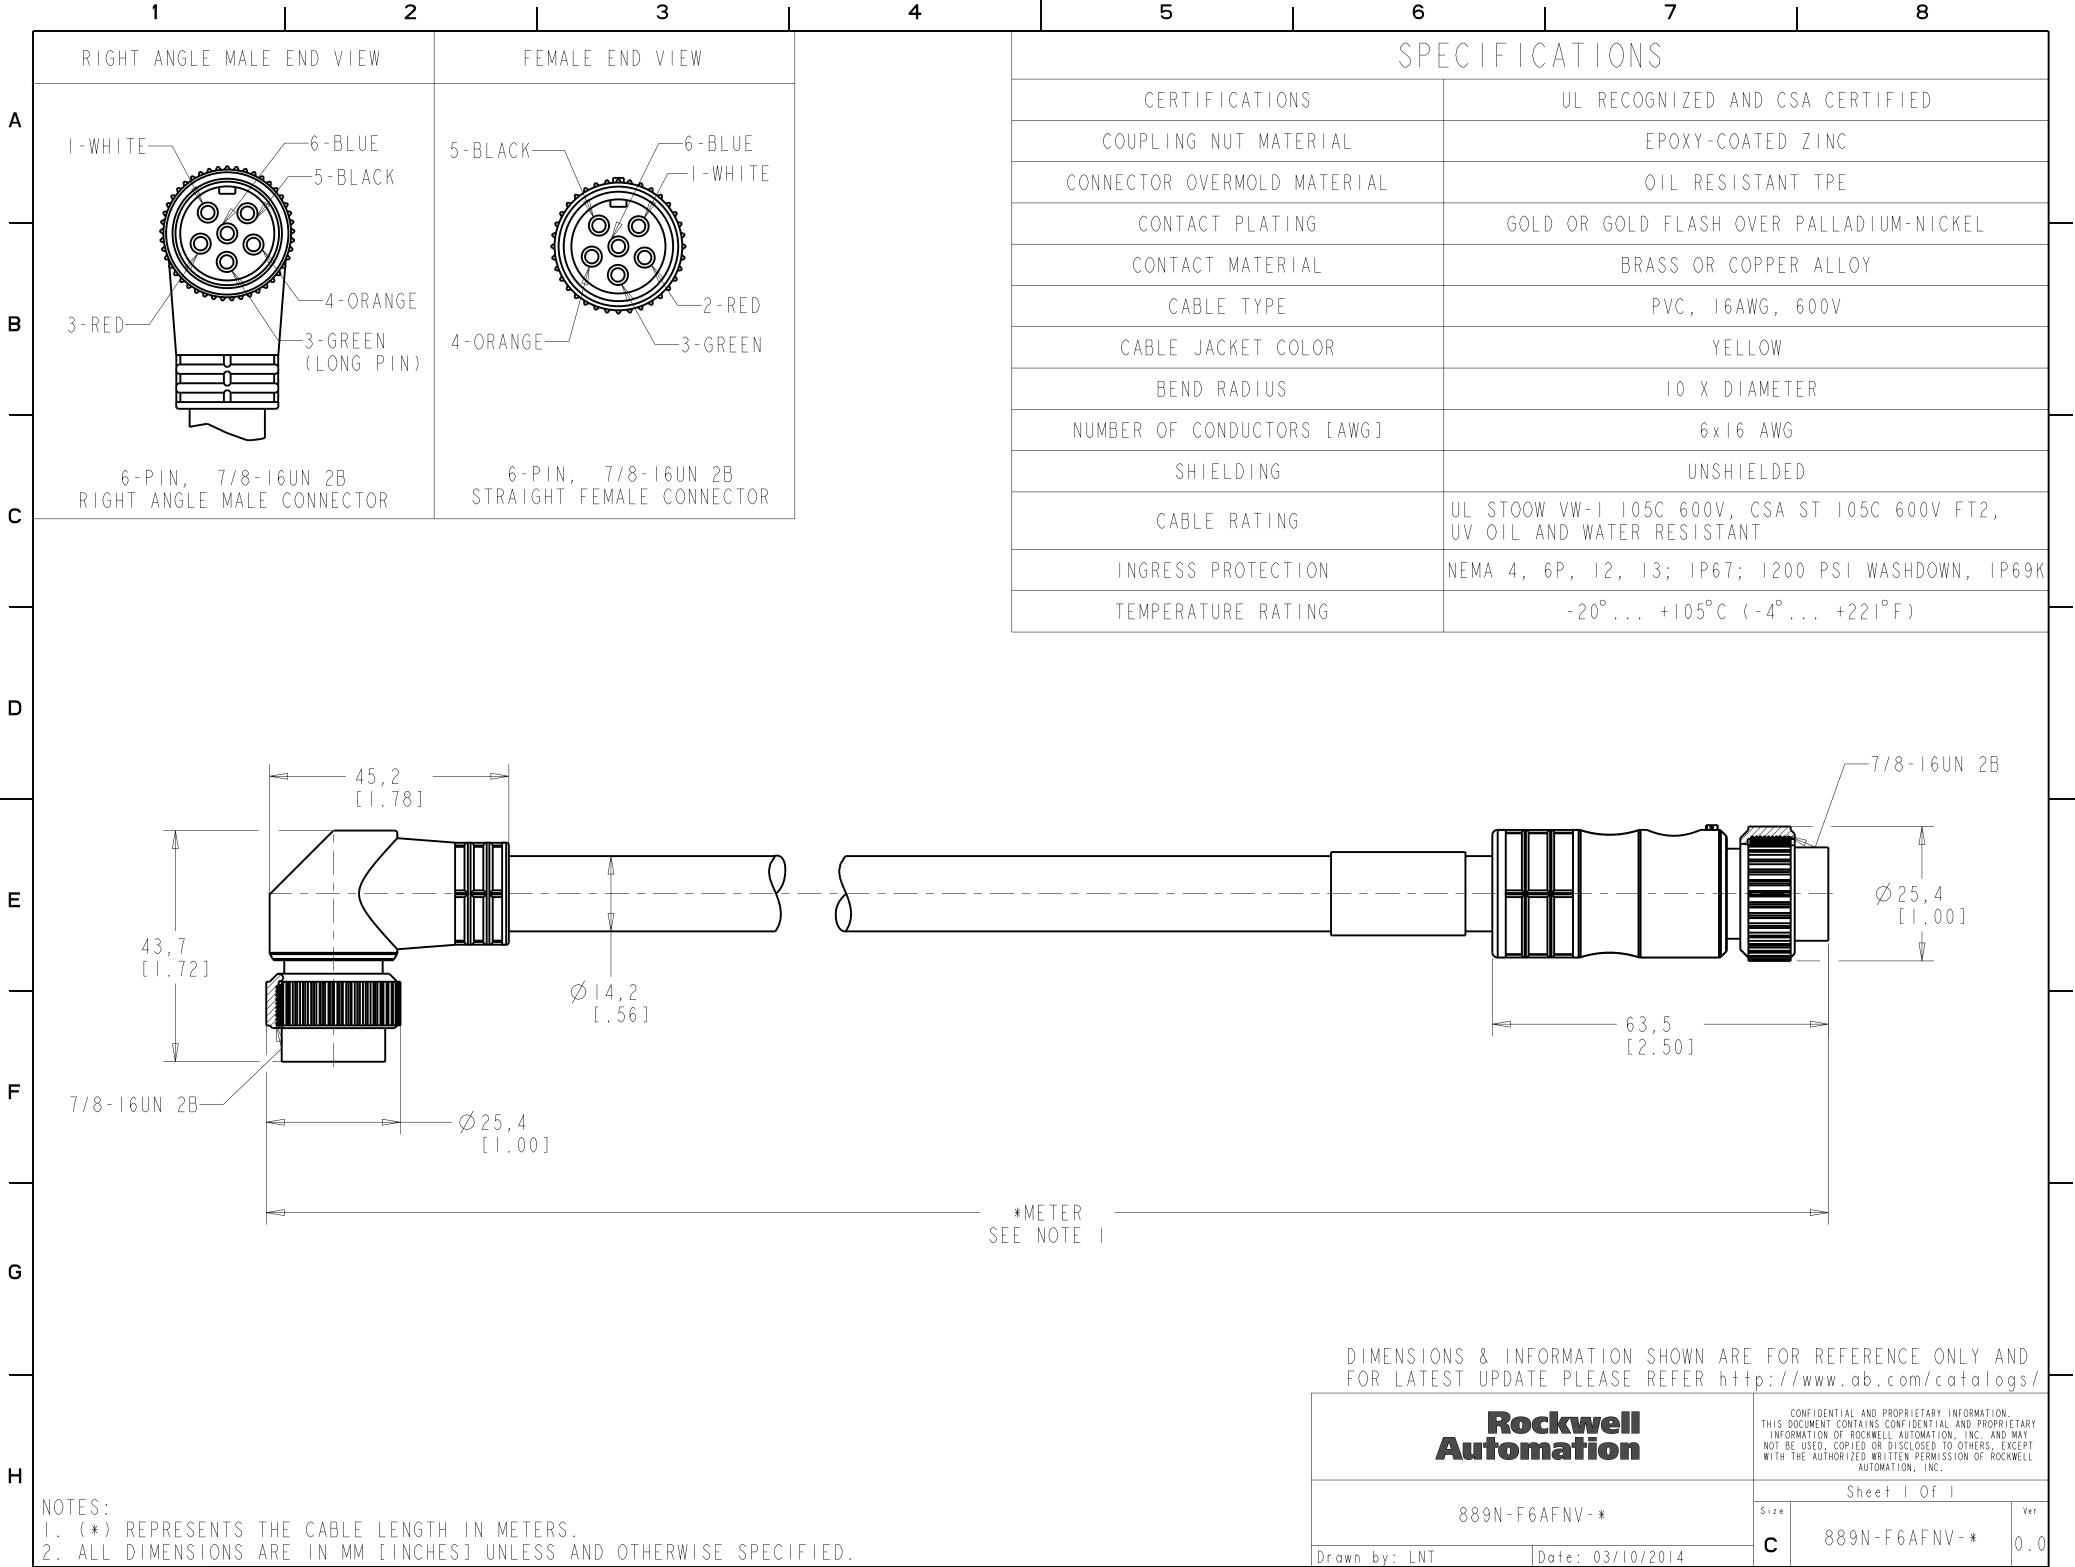

| 6                 | 7 8                                                                          |   |  |  |
|-------------------|------------------------------------------------------------------------------|---|--|--|
| SP                | ECIFICATIONS                                                                 |   |  |  |
| RTIFICATIONS      | UL RECOGNIZED AND CSA CERTIFIED                                              |   |  |  |
| NG NUT MATERIAL   | EPOXY-COATED ZINC                                                            |   |  |  |
| OVERMOLD MATERIAL | OIL RESISTANT TPE                                                            |   |  |  |
| TACT PLATING      | GOLD OR GOLD FLASH OVER PALLADIUM-NICKEI                                     | _ |  |  |
| FACT MATERIAL     | BRASS OR COPPER ALLOY                                                        |   |  |  |
| CABLE TYPE        | PVC, I6AWG, 600V                                                             |   |  |  |
| E JACKET COLOR    | YELLOW                                                                       |   |  |  |
| END RADIUS        | IO X DIAMETER                                                                |   |  |  |
| CONDUCTORS [AWG]  | 6x16 AWG                                                                     |   |  |  |
| SHIELDING         | UNSHIELDED                                                                   |   |  |  |
| ABLE RATING       | UL STOOW VW-I 105C 600V, CSA ST 105C 600V FT2,<br>UV OIL AND WATER RESISTANT |   |  |  |
| SS PROTECTION     | NEMA 4, 6P, 12, 13; IP67; I200 PSI WASHDOWN, IP69K                           |   |  |  |
| RATURE RATING     | -20° +105°C (-4° +221°F)                                                     |   |  |  |

| Rockwell<br>Automation |               |                  | THIS DOC<br>INFORM.<br>NOT BE | CONFIDENTIAL AND PROPRIETARY INFORMATION.<br>THIS DOCUMENT CONTAINS CONFIDENTIAL AND PROPRIETARY<br>INFORMATION OF ROCKWELL AUTOMATION, INC. AND MAY<br>NOT BE USED, COPIED OR DISCLOSED TO OTHERS, EXCEPT<br>WITH THE AUTHORIZED WRITTEN PERMISSION OF ROCKWELL<br>AUTOMATION, INC. |      |  |
|------------------------|---------------|------------------|-------------------------------|--------------------------------------------------------------------------------------------------------------------------------------------------------------------------------------------------------------------------------------------------------------------------------------|------|--|
|                        |               |                  | Sheet   Of                    |                                                                                                                                                                                                                                                                                      |      |  |
| 889N-F6AFNV-*          |               | Size             |                               | Ver                                                                                                                                                                                                                                                                                  |      |  |
|                        |               |                  | C                             | 889N-F6AFNV-*                                                                                                                                                                                                                                                                        | 0 0  |  |
|                        | Drawn by: LNT | Date: 03/10/2014 | U                             |                                                                                                                                                                                                                                                                                      | •••• |  |
|                        |               |                  |                               |                                                                                                                                                                                                                                                                                      |      |  |