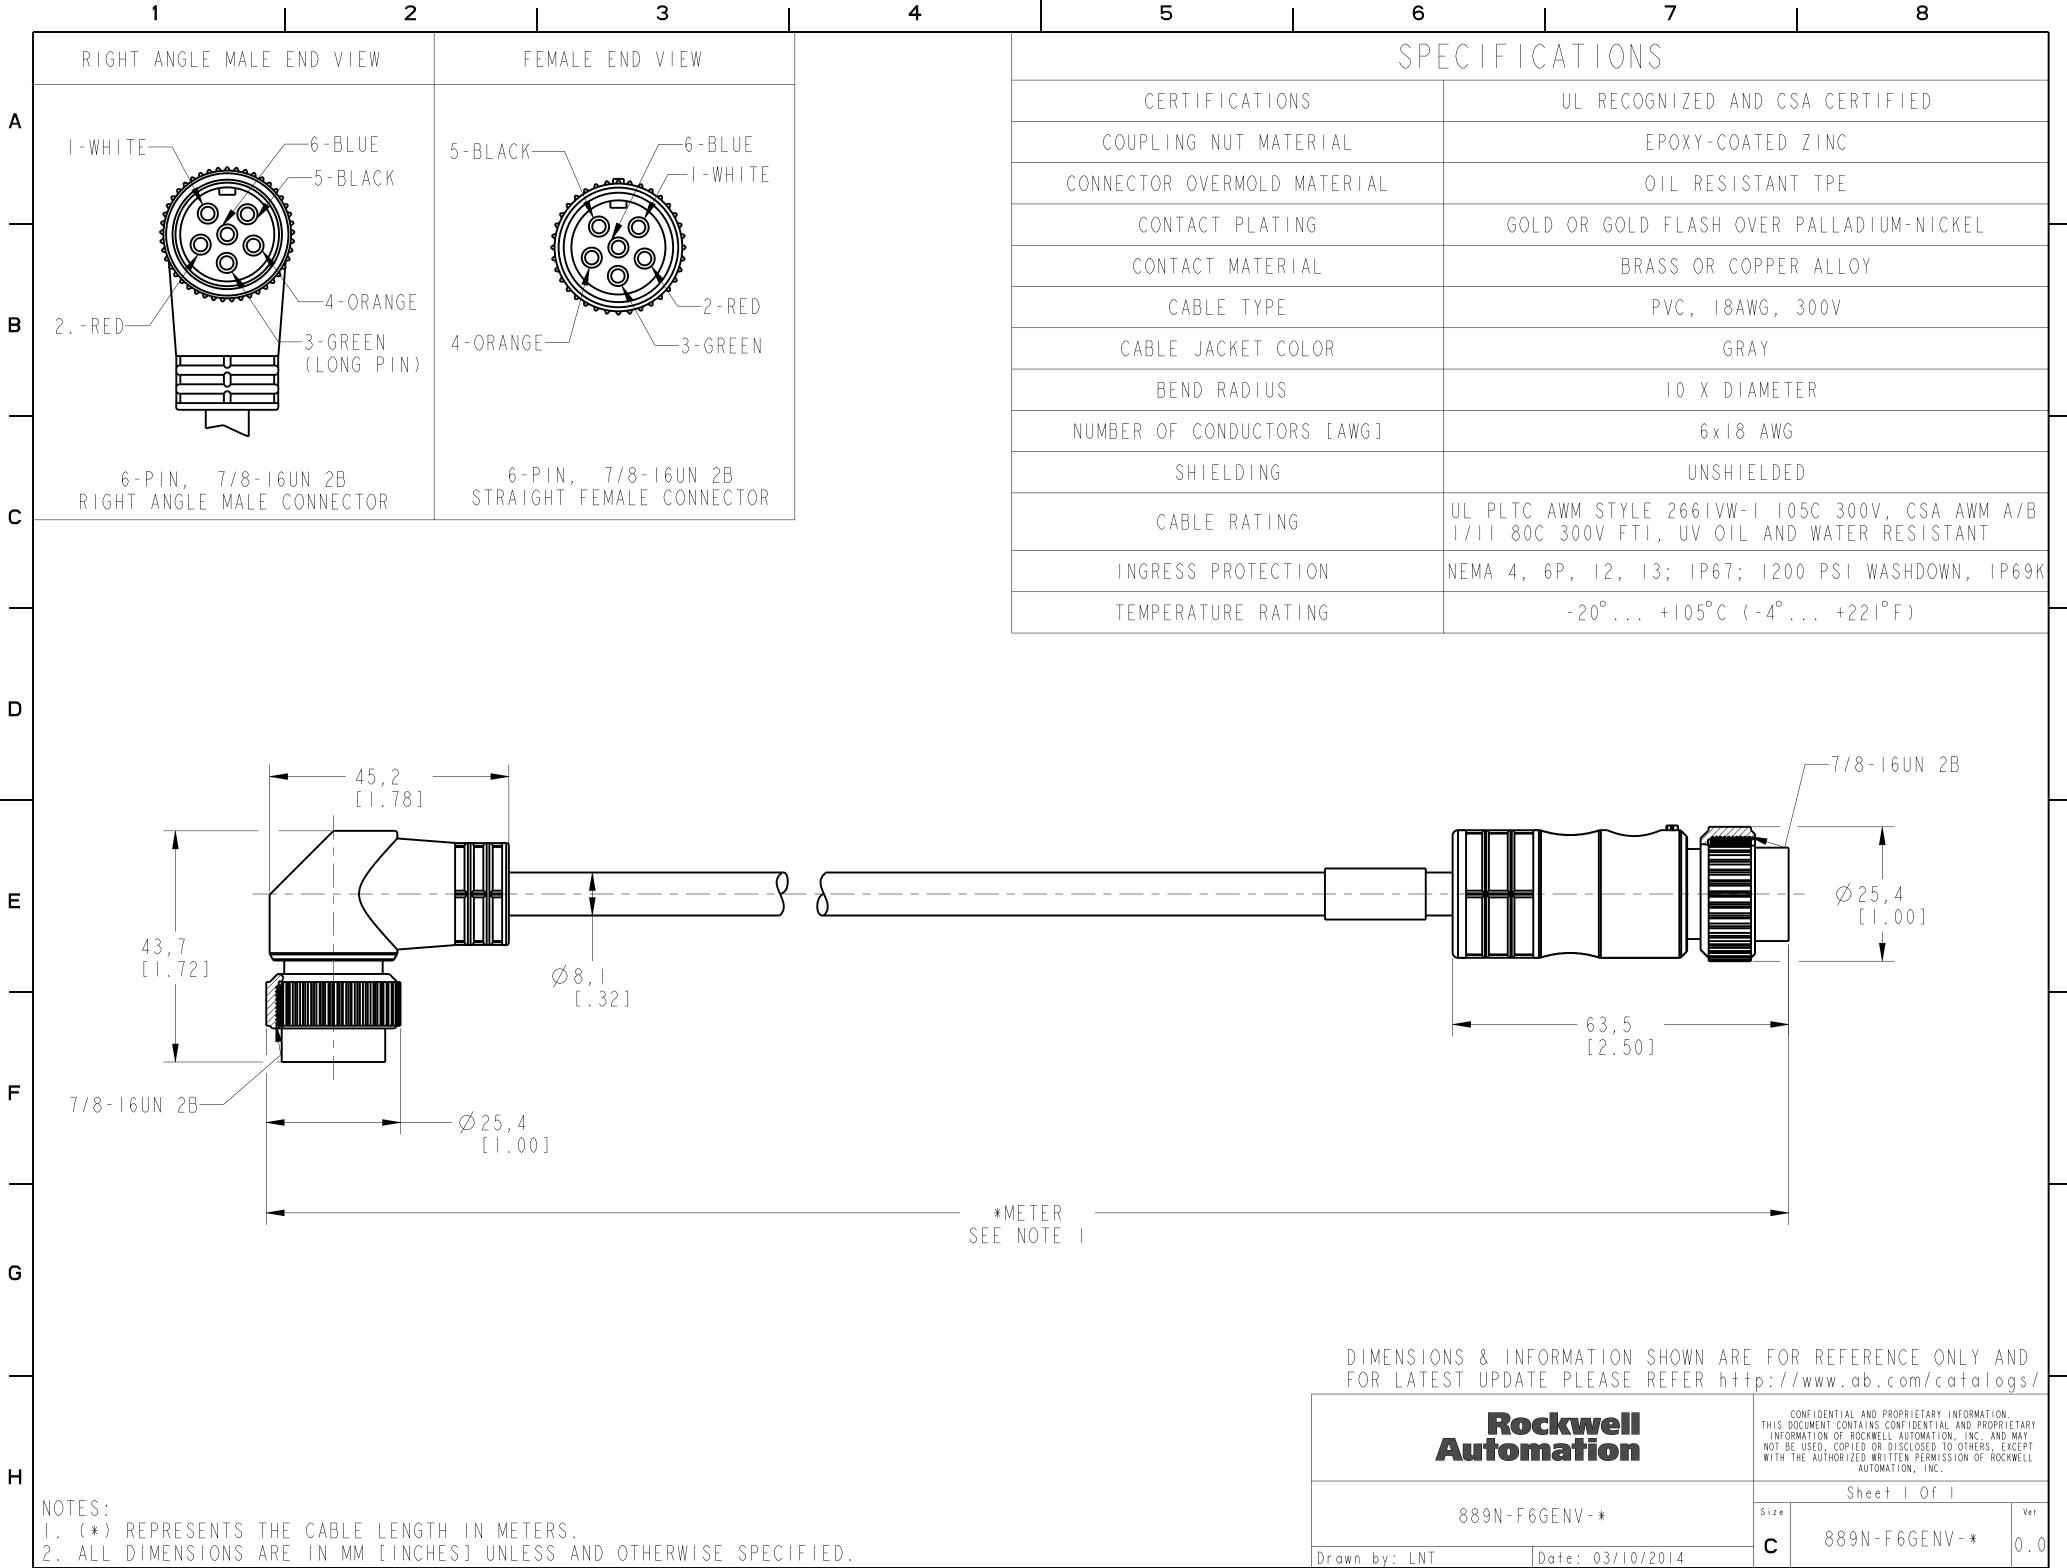

|                   | 6 7 8                                                                                              |
|-------------------|----------------------------------------------------------------------------------------------------|
| S                 | PECIFICATIONS                                                                                      |
| RTIFICATIONS      | UL RECOGNIZED AND CSA CERTIFIED                                                                    |
| NG NUT MATERIAL   | EPOXY-COATED ZINC                                                                                  |
| OVERMOLD MATERIAL | OIL RESISTANT TPE                                                                                  |
| TACT PLATING      | GOLD OR GOLD FLASH OVER PALLADIUM-NICKEL                                                           |
| FACT MATERIAL     | BRASS OR COPPER ALLOY                                                                              |
| CABLE TYPE        | PVC, I8AWG, 300V                                                                                   |
| E JACKET COLOR    | G R A Y                                                                                            |
| END RADIUS        | IO X DIAMETER                                                                                      |
| CONDUCTORS [AWG]  | 6x18 AWG                                                                                           |
| SHIELDING         | UNSHIELDED                                                                                         |
| ABLE RATING       | UL PLTC AWM STYLE 266IVW-I 105C 300V, CSA AWM A/B<br>I/II 80C 300V FTI, UV OIL AND WATER RESISTANT |
| SS PROTECTION     | NEMA 4, 6P, 12, 13; IP67; I200 PSI WASHDOWN, IP69K                                                 |
| RATURE RATING     | $-20^{\circ}+105^{\circ}C(-4^{\circ}+221^{\circ}F)$                                                |

| FOR REFERENCE ONLY AND<br>p://www.ab.com/catalogs/                                                                                                                                                                                                                                   |  |
|--------------------------------------------------------------------------------------------------------------------------------------------------------------------------------------------------------------------------------------------------------------------------------------|--|
| CONFIDENTIAL AND PROPRIETARY INFORMATION.<br>THIS DOCUMENT CONTAINS CONFIDENTIAL AND PROPRIETARY<br>INFORMATION OF ROCKWELL AUTOMATION, INC. AND MAY<br>NOT BE USED, COPIED OR DISCLOSED TO OTHERS, EXCEPT<br>WITH THE AUTHORIZED WRITTEN PERMISSION OF ROCKWELL<br>AUTOMATION, INC. |  |
| Sheet I Of I                                                                                                                                                                                                                                                                         |  |
| Size Ver                                                                                                                                                                                                                                                                             |  |
| <b>C</b> 889N-F6GENV-* 0.0                                                                                                                                                                                                                                                           |  |
|                                                                                                                                                                                                                                                                                      |  |