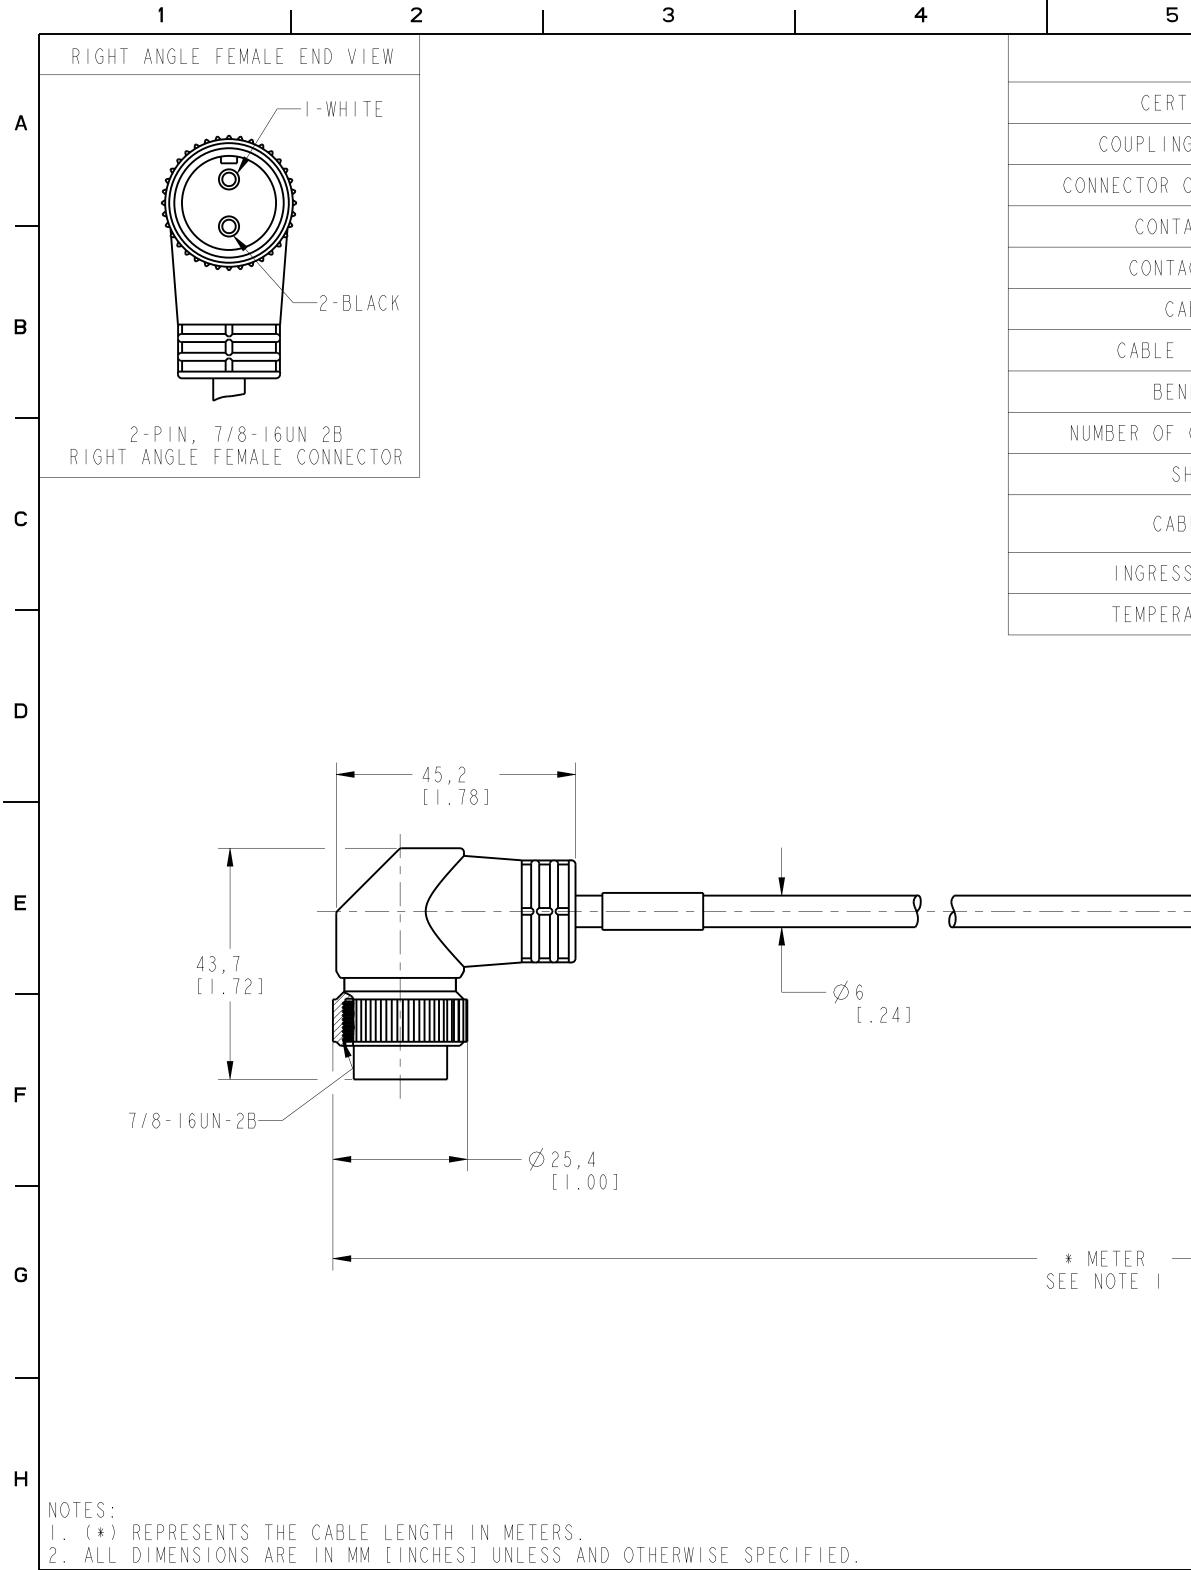

| <br>              | 6                                                                                              | 7                                  |               | 8             |  |
|-------------------|------------------------------------------------------------------------------------------------|------------------------------------|---------------|---------------|--|
|                   | SPECIFICAT                                                                                     | IONS                               | ·             |               |  |
| TIFICATIONS       | UL                                                                                             | RECOGNIZED A                       | ND CSA CERTI  | FIED          |  |
| NG NUT MATERIAL   | EPOXY-COATED ZINC                                                                              |                                    |               |               |  |
| OVERMOLD MATERIAL | . OIL RESISTANT TPE                                                                            |                                    |               |               |  |
| FACT PLATING      | GOLD OR GOLD FLASH OVER PALLADIUM-NICKEL                                                       |                                    |               |               |  |
| ACT MATERIAL      | BRASS OR COPPER ALLOY                                                                          |                                    |               |               |  |
| ABLE TYPE         | PVC, I8AWG, 300V                                                                               |                                    |               |               |  |
| JACKET COLOR      | YELLOW                                                                                         |                                    |               |               |  |
| ND RADIUS         | IO X DIAMETER                                                                                  |                                    |               |               |  |
| CONDUCTORS [AWG]  | 2x18 AWG                                                                                       |                                    |               |               |  |
| SHIELDING         | UNSHIELDED                                                                                     |                                    |               |               |  |
| BLE RATING        | UL AWM STYLE 2661 VW-1 105C 300V, CSA AWM A/B 1/11<br>80C 300V FTI, UV OIL AND WATER RESISTANT |                                    |               |               |  |
| SS PROTECTION     | NEMA 4, 6P,                                                                                    | 2,  3;  P67                        | ; 1200 PSI WA | SHDOWN, IP69K |  |
| RATURE RATING     | - 2 (                                                                                          | $0^{\circ} \dots +   05^{\circ} C$ | (-4°+22 °     | °F)           |  |
|                   |                                                                                                | 57.15<br>[2.25                     |               |               |  |
|                   |                                                                                                |                                    |               |               |  |
|                   |                                                                                                |                                    |               |               |  |
|                   |                                                                                                |                                    |               |               |  |
|                   |                                                                                                |                                    |               |               |  |
|                   |                                                                                                |                                    |               |               |  |
|                   |                                                                                                |                                    |               |               |  |
|                   |                                                                                                |                                    |               |               |  |
|                   |                                                                                                |                                    |               |               |  |