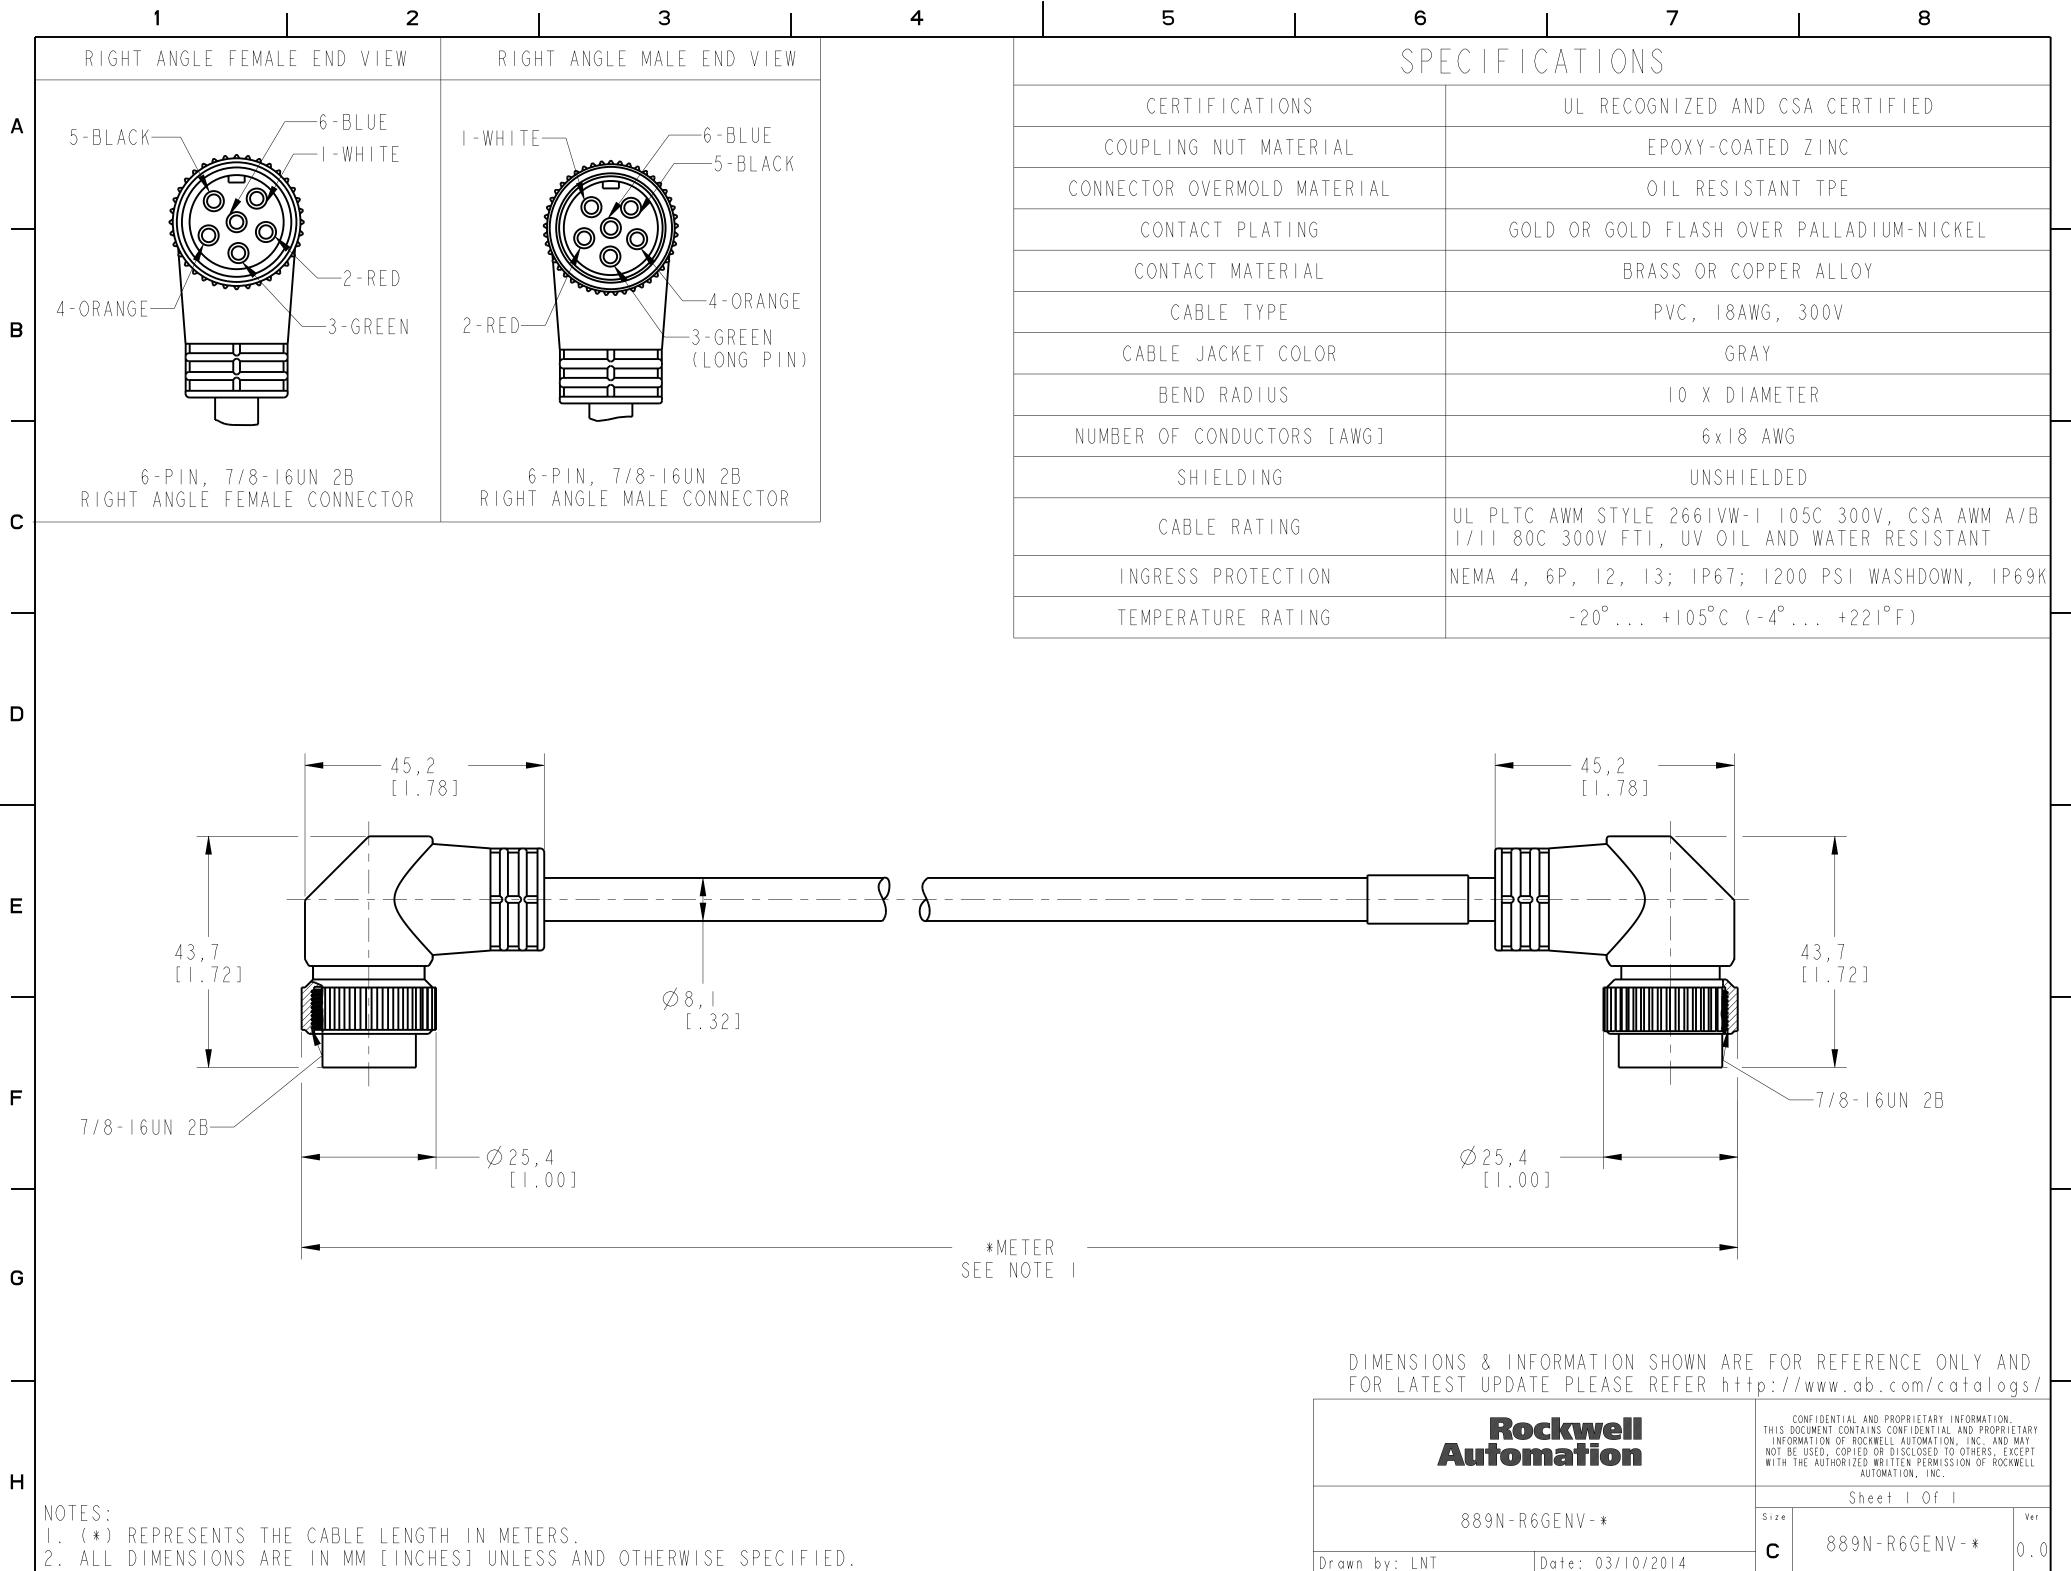

|                    | 6   |                                                                                                    | 7                     | 8                      |  |  |  |
|--------------------|-----|----------------------------------------------------------------------------------------------------|-----------------------|------------------------|--|--|--|
|                    | SP  | EC   F   (                                                                                         | CATIONS               |                        |  |  |  |
| RTIFICATIONS       |     | UL RECOGNIZED AND CSA CERTIFIED                                                                    |                       |                        |  |  |  |
| NG NUT MATERIAL    |     | EPOXY-COATED ZINC                                                                                  |                       |                        |  |  |  |
| OVERMOLD MATERIAL  |     | OIL RESISTANT TPE                                                                                  |                       |                        |  |  |  |
| TACT PLATING       |     | GOLD OR GOLD FLASH OVER PALLADIUM-NICKEL                                                           |                       |                        |  |  |  |
| ACT MATERIAL       |     | BRASS OR COPPER ALLOY                                                                              |                       |                        |  |  |  |
| CABLE TYPE         |     | PVC, I8AWG, 300V                                                                                   |                       |                        |  |  |  |
| JACKET COLOR       |     | GRAY                                                                                               |                       |                        |  |  |  |
| END RADIUS         |     | IO X DIAMETER                                                                                      |                       |                        |  |  |  |
| F CONDUCTORS [AWG] |     | 6x18 AWG                                                                                           |                       |                        |  |  |  |
| SHIELDING          |     | UNSHIELDED                                                                                         |                       |                        |  |  |  |
| BLE RATING         |     | UL PLTC AWM STYLE 266IVW-I 105C 300V, CSA AWM A/B<br>I/II 80C 300V FTI, UV OIL AND WATER RESISTANT |                       |                        |  |  |  |
| SS PROTECT         | ION | NEMA 4,                                                                                            | 6P, I2, I3; IP67; I20 | 00 PSI WASHDOWN, IP69K |  |  |  |
| RATURE RAT         | ING | $-20^{\circ} \dots + 105^{\circ} C (-4^{\circ} \dots + 221^{\circ} F)$                             |                       |                        |  |  |  |
|                    |     | 1                                                                                                  |                       |                        |  |  |  |